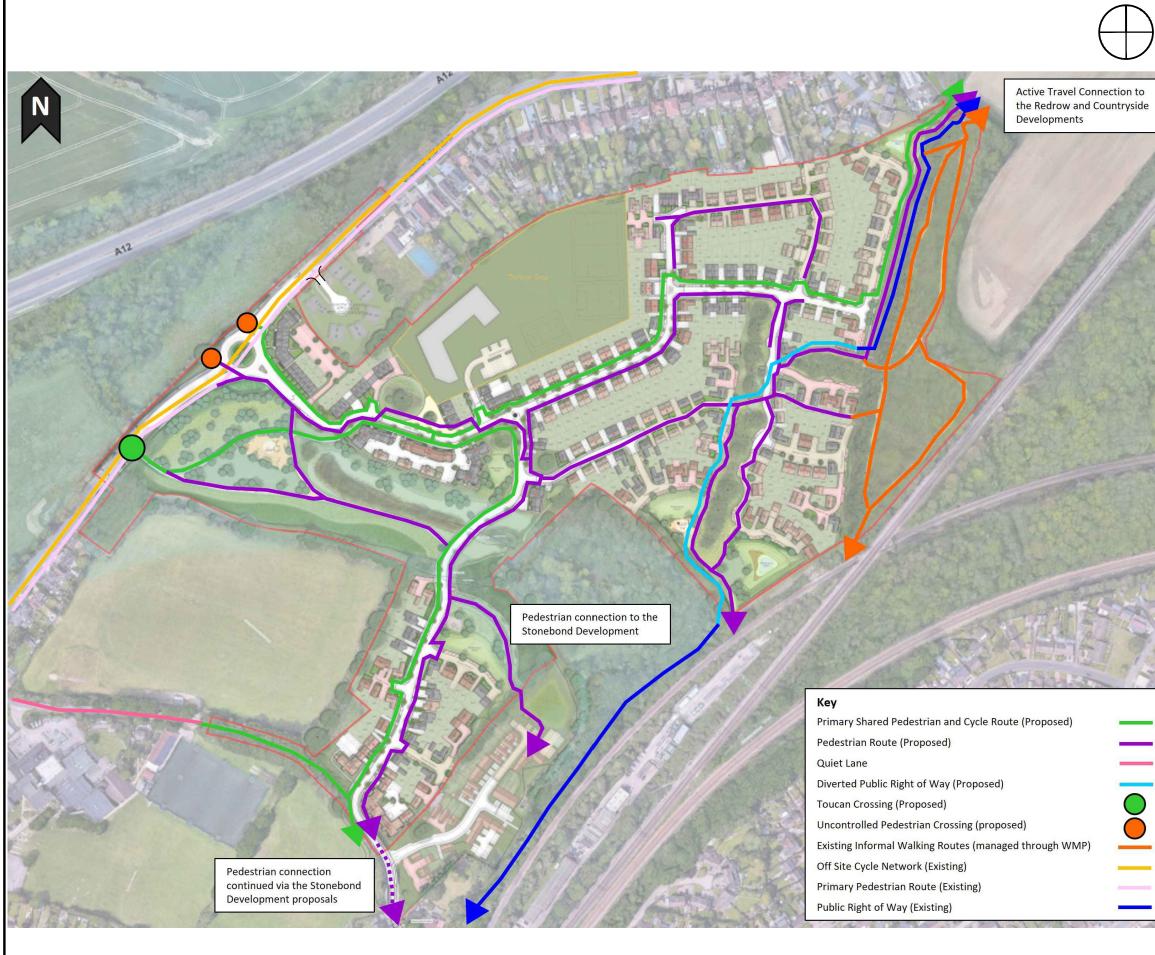

Ordnance Survey © Crown copyright 2012 All rights reserved. Licence No. 100052073

|                                       | 1. T                                                                                  | Notes: <ol> <li>This is not a construction drawing and is intended for illustrative purposes only.</li> <li>White lining is indicative only.</li> </ol> |     |             |            |              |           |  |
|---------------------------------------|---------------------------------------------------------------------------------------|---------------------------------------------------------------------------------------------------------------------------------------------------------|-----|-------------|------------|--------------|-----------|--|
|