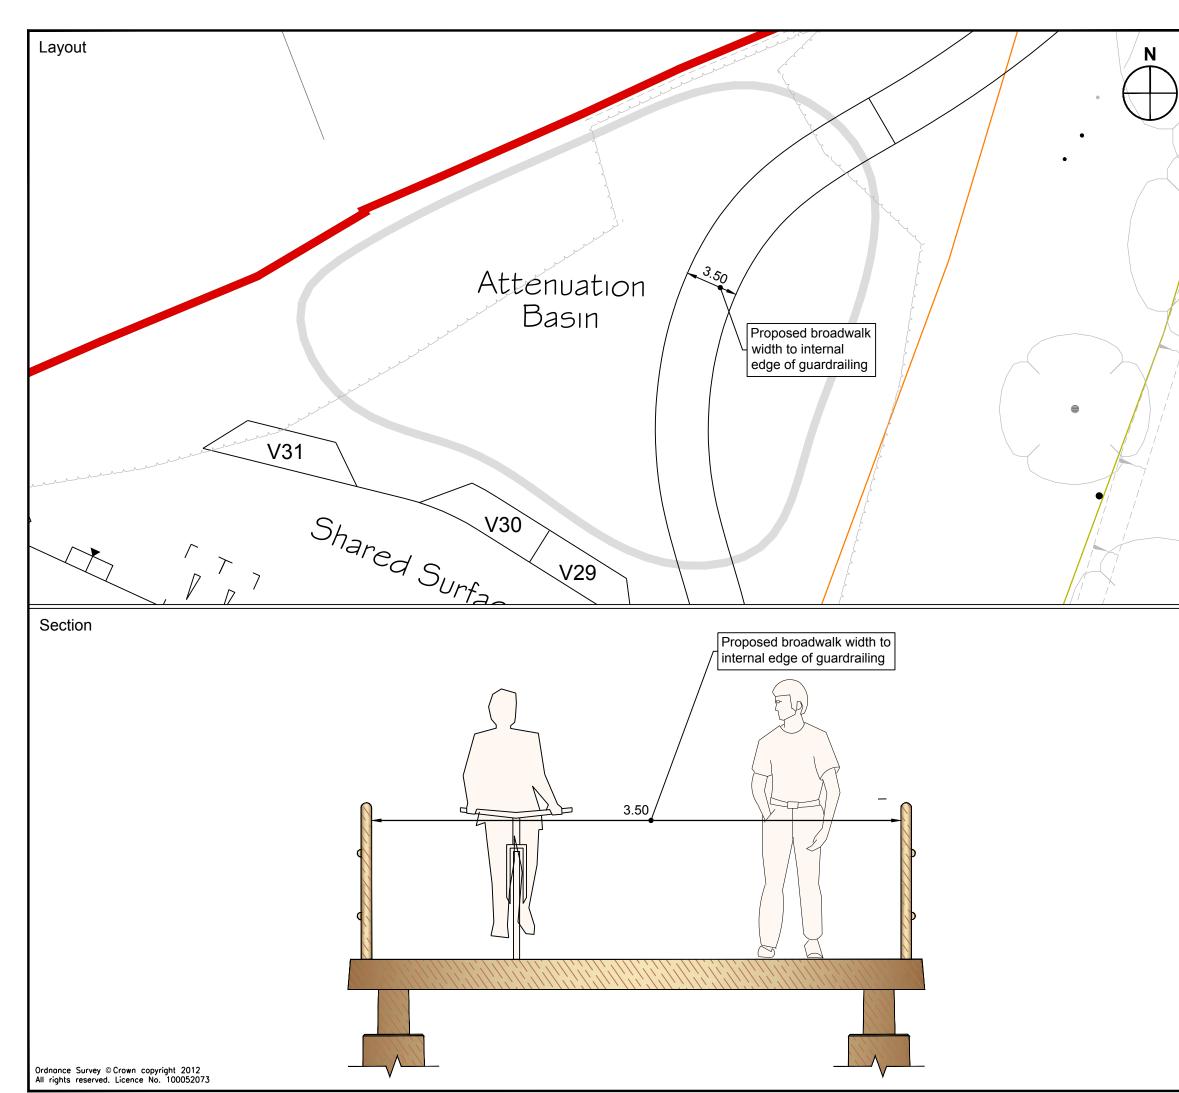

NOTE: THE PROPERTY OF THIS DRAWING AND DESIGN IS VESTED IN VECTOS (SOUTH) LTD. IT MUST NOT BE COPIED OR REPRODUCED IN ANY WAY WITHOUT THEIR PRIOR WRITTEN CONSENT.

|                | 1. T                        | tes:<br>nis is not a construction drawing and is intended for illustrative purposes only.<br>/hite lining is indicative only. |      |             |       |                       |         |  |
|----------------|-----------------------------|-------------------------------------------------------------------------------------------------------------------------------|------|-------------|-------|-----------------------|---------|--|
| /              | <u>Key</u>                  |