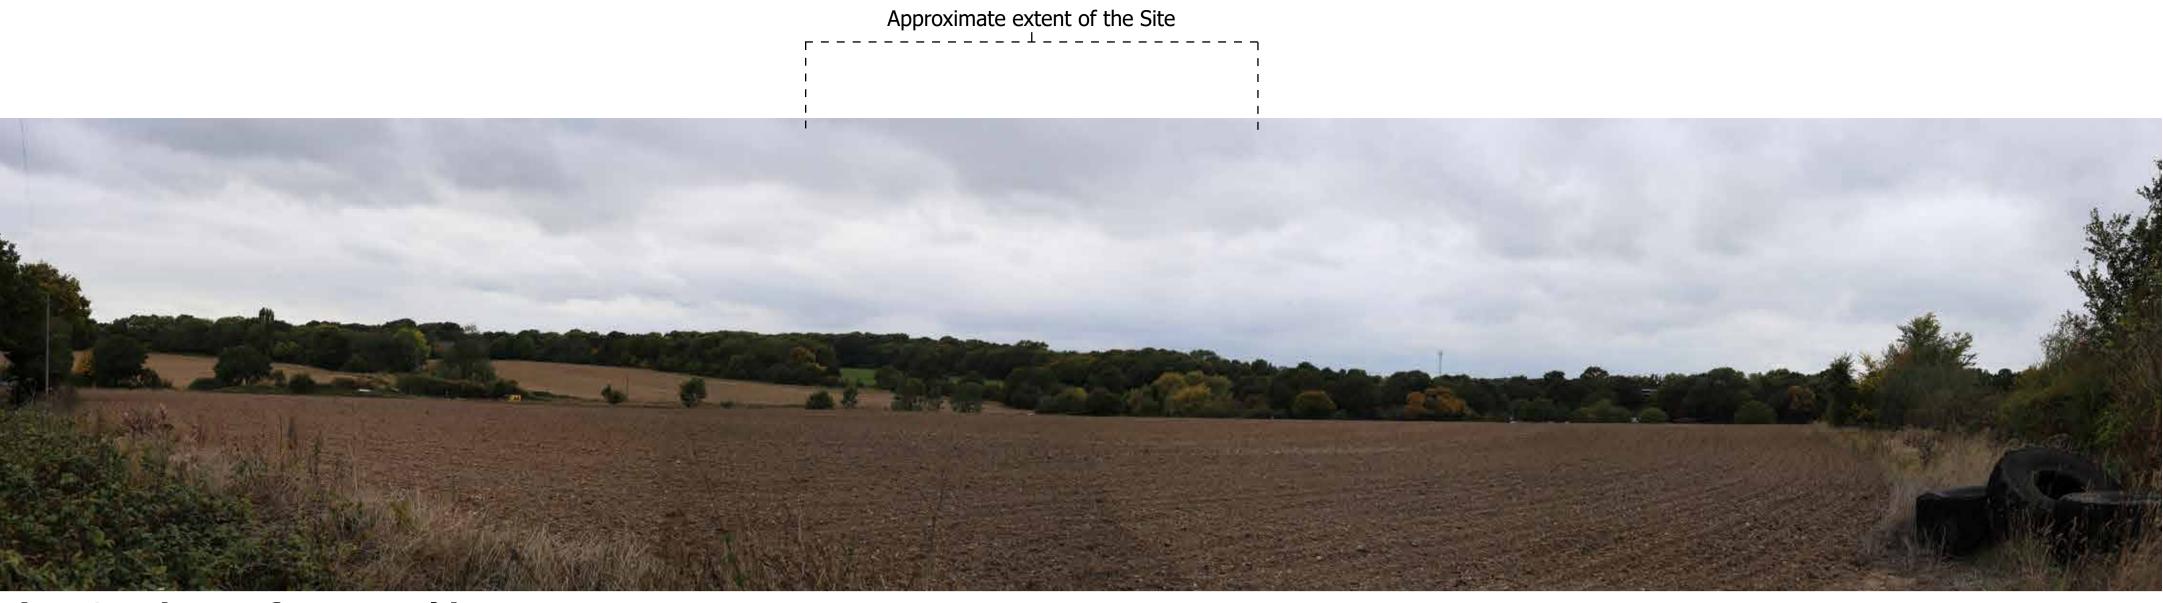

### **Project Number: 35229 Project Name: Officers' Meadow, Shenfield**

Site Context Photographs

View at a comfortable arm's length @A1

Site Context Photograph 13: View Southwest from Arnolds Farm Lane

| Easting / Longitude:  |  |
|-----------------------|--|
| Northing / Latitude:  |  |
| Elevation:            |  |
| Distance to the Site: |  |

563194 / 51.645027° 196655 / 0.357272° 60.5 (AOD) 1.03km

Camera: Lens:

Date Taken:

Visualisation Type: Enlargement Factor: Projection:

Type 1 Annotated Viewpoint Photograph 100% Cylindrical

AK/OF Drawn By: Checked By: DW Approved By: DW