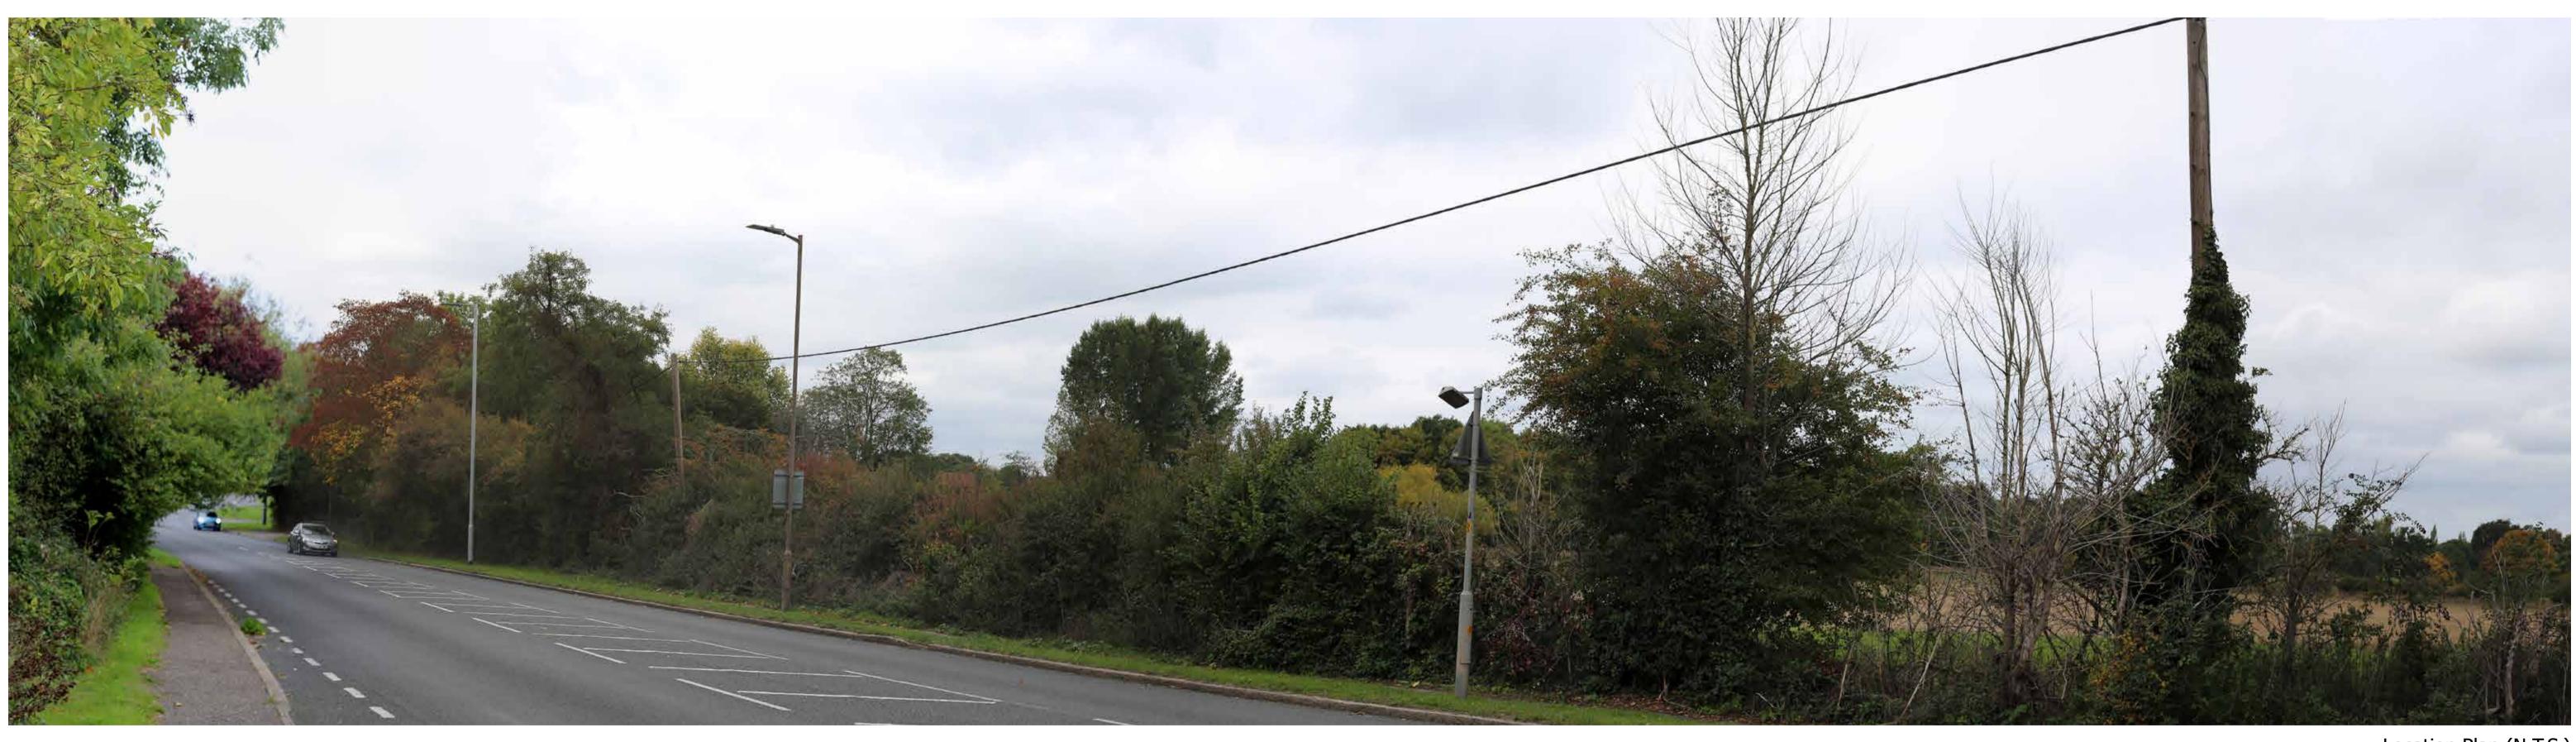

# **Project Number: 35229** Project Name: Officers' Meadow, Shenfield

Site Context Photographs

View at a comfortable arm's length @A1

Site Context Photograph 16: View looking Southwest from Roman Road

| Easting / Longitude:  |
|-----------------------|
| Northing / Latitude:  |
| Elevation:            |
| Distance to the Site: |

562458 / 51.649069° 197081 / 0.346835° 54.6 (AOD) 0.73km

Camera: Lens:

Date Taken:

Drawn By:

Checked By:

Approved By:

Visualisation Type: Enlargement Factor: Projection:

Type 1 Annotated Viewpoint Photograph 100% Cylindrical

# **Project Number: 35229** Project Name: Officers' Meadow, Shenfield

AK/OF DW DW

04/10/2022 Canon EOS6D (Full Frame Sensor) 50mm fixed lens

Site Context Photographs

View at a comfortable arm's length @A1