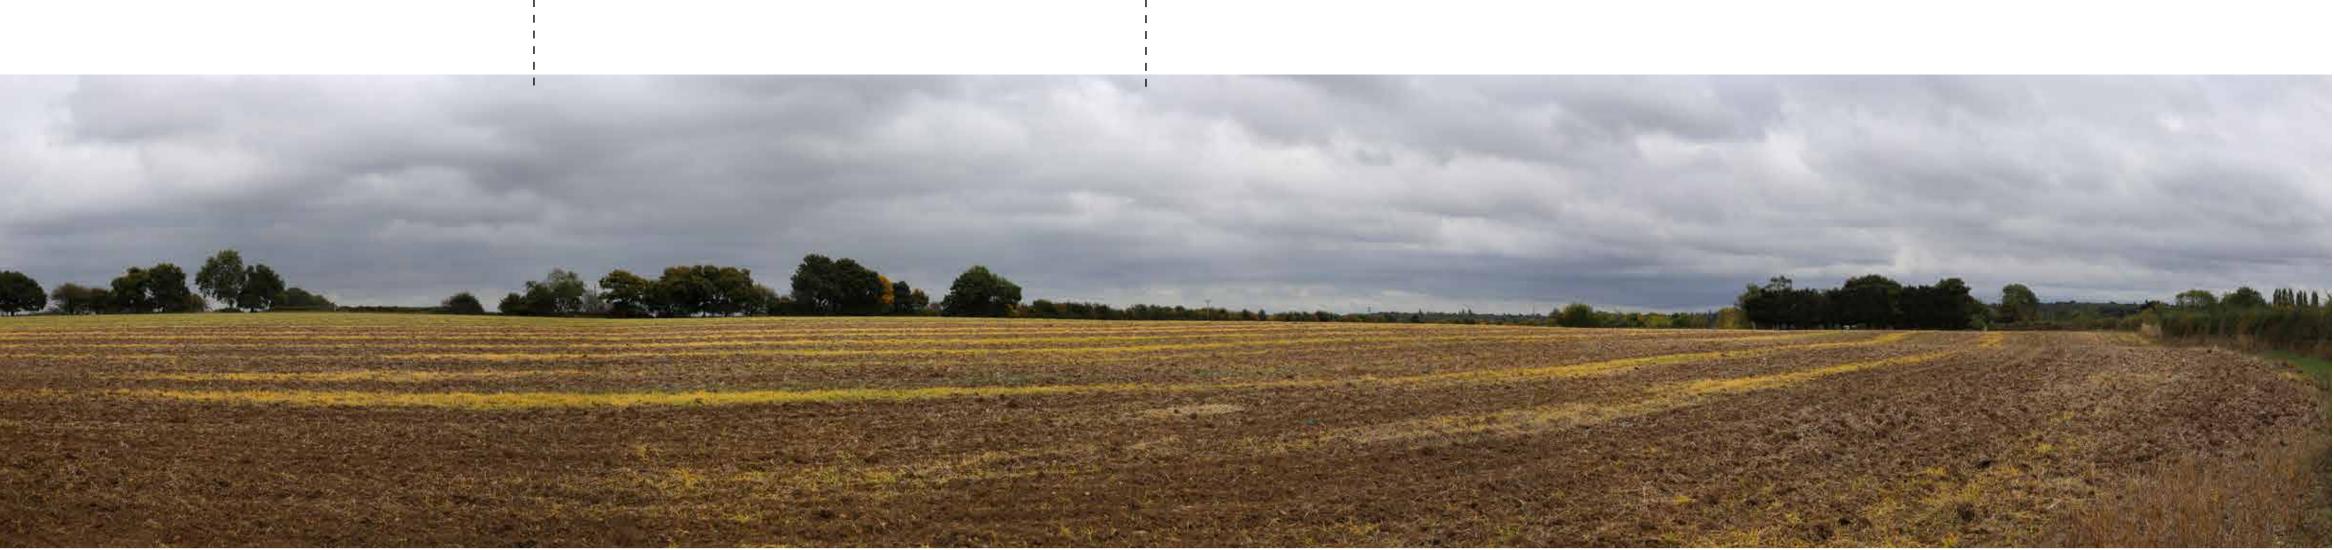

# **Project Number: 35229** Project Name: Officers' Meadow, Shenfield

Site Context Photographs

arm's length @A1

Site Context Photograph 18: View looking Southeast from Doddinghurst Road

| Easting / Longitude:  |
|-----------------------|
| Northing / Latitude:  |
| Elevation:            |
| Distance to the Site: |

559793 / 51.653464° 197485 / 0.308543° 79.8 (AOD) 2.15km

Date Taken: 04/10/2022 Canon EOS6D (Full Frame Sensor) Camera: 50mm fixed lens Lens: Drawn By: AK/OF

DW

DW

Checked By:

Approved By:

Visualisation Type: Enlargement Factor: Projection:

Type 1 Annotated Viewpoint Photograph 100% Cylindrical

# **Project Number: 35229** Project Name: Officers' Meadow, Shenfield

Site Context Photographs

View at a comfortable arm's length @A1