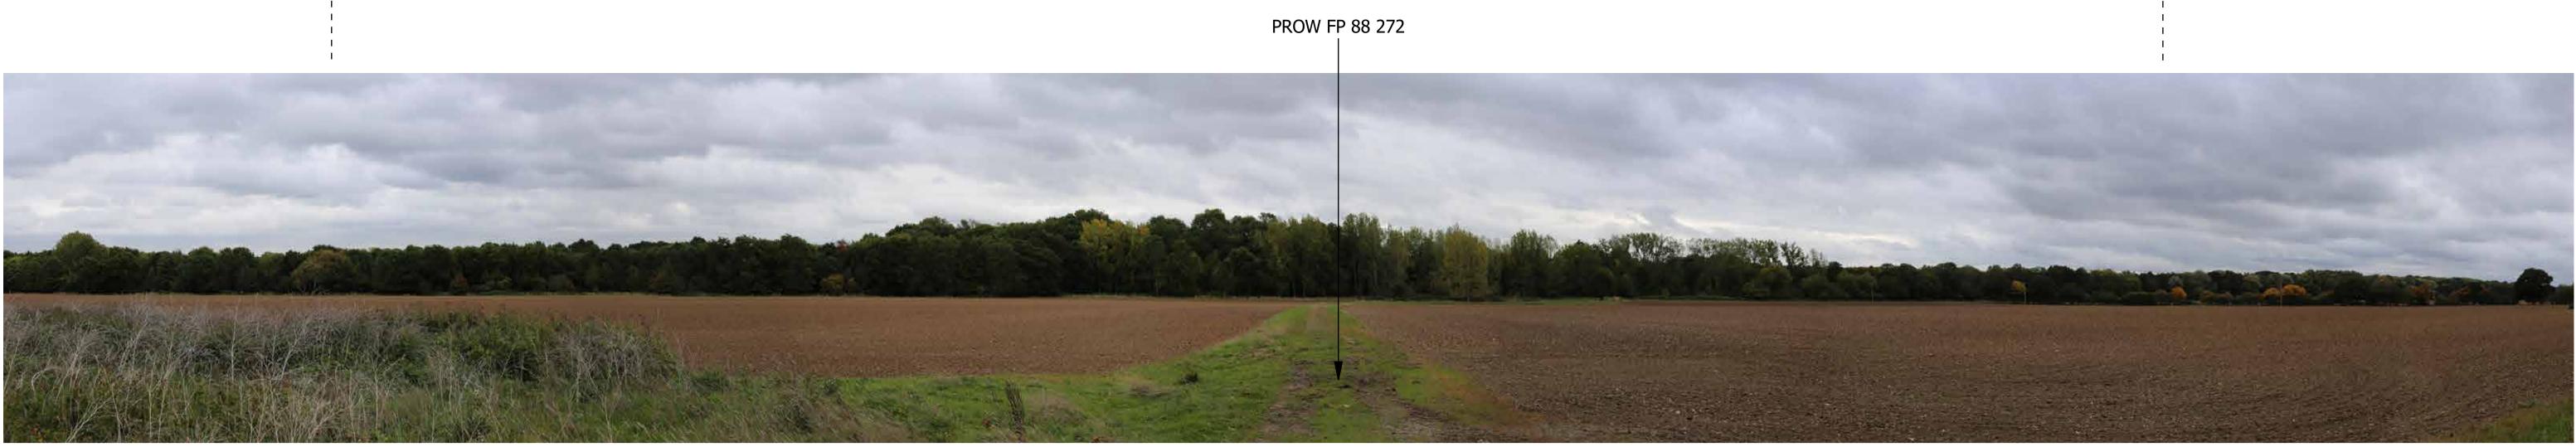

Site Context Photograph 10: View looking Southeast from PROW FP 88 272

| Easting / Longitude:  |
|-----------------------|
| Northing / Latitude:  |
| Elevation:            |
| Distance to the Site: |

561606 / 51.646809° 196802 / 0.334409° 62.4 (AOD) 469m

Date Taken: 04/10/2022 Canon EOS6D (Full Frame Sensor) Camera: 50mm fixed lens Lens:

Visualisation Type: Enlargement Factor: Projection:

Type 1 Annotated Viewpoint Photograph 100% Cylindrical

# **Project Number: 35229** Project Name: Officers' Meadow, Shenfield

AK/OF DW DW

Drawn By:

Checked By:

Approved By:

Site Context Photographs

View at a comfortable arm's length @A1

This panorama is not to scale. For contextual information only 90° Horizontal field of view extract