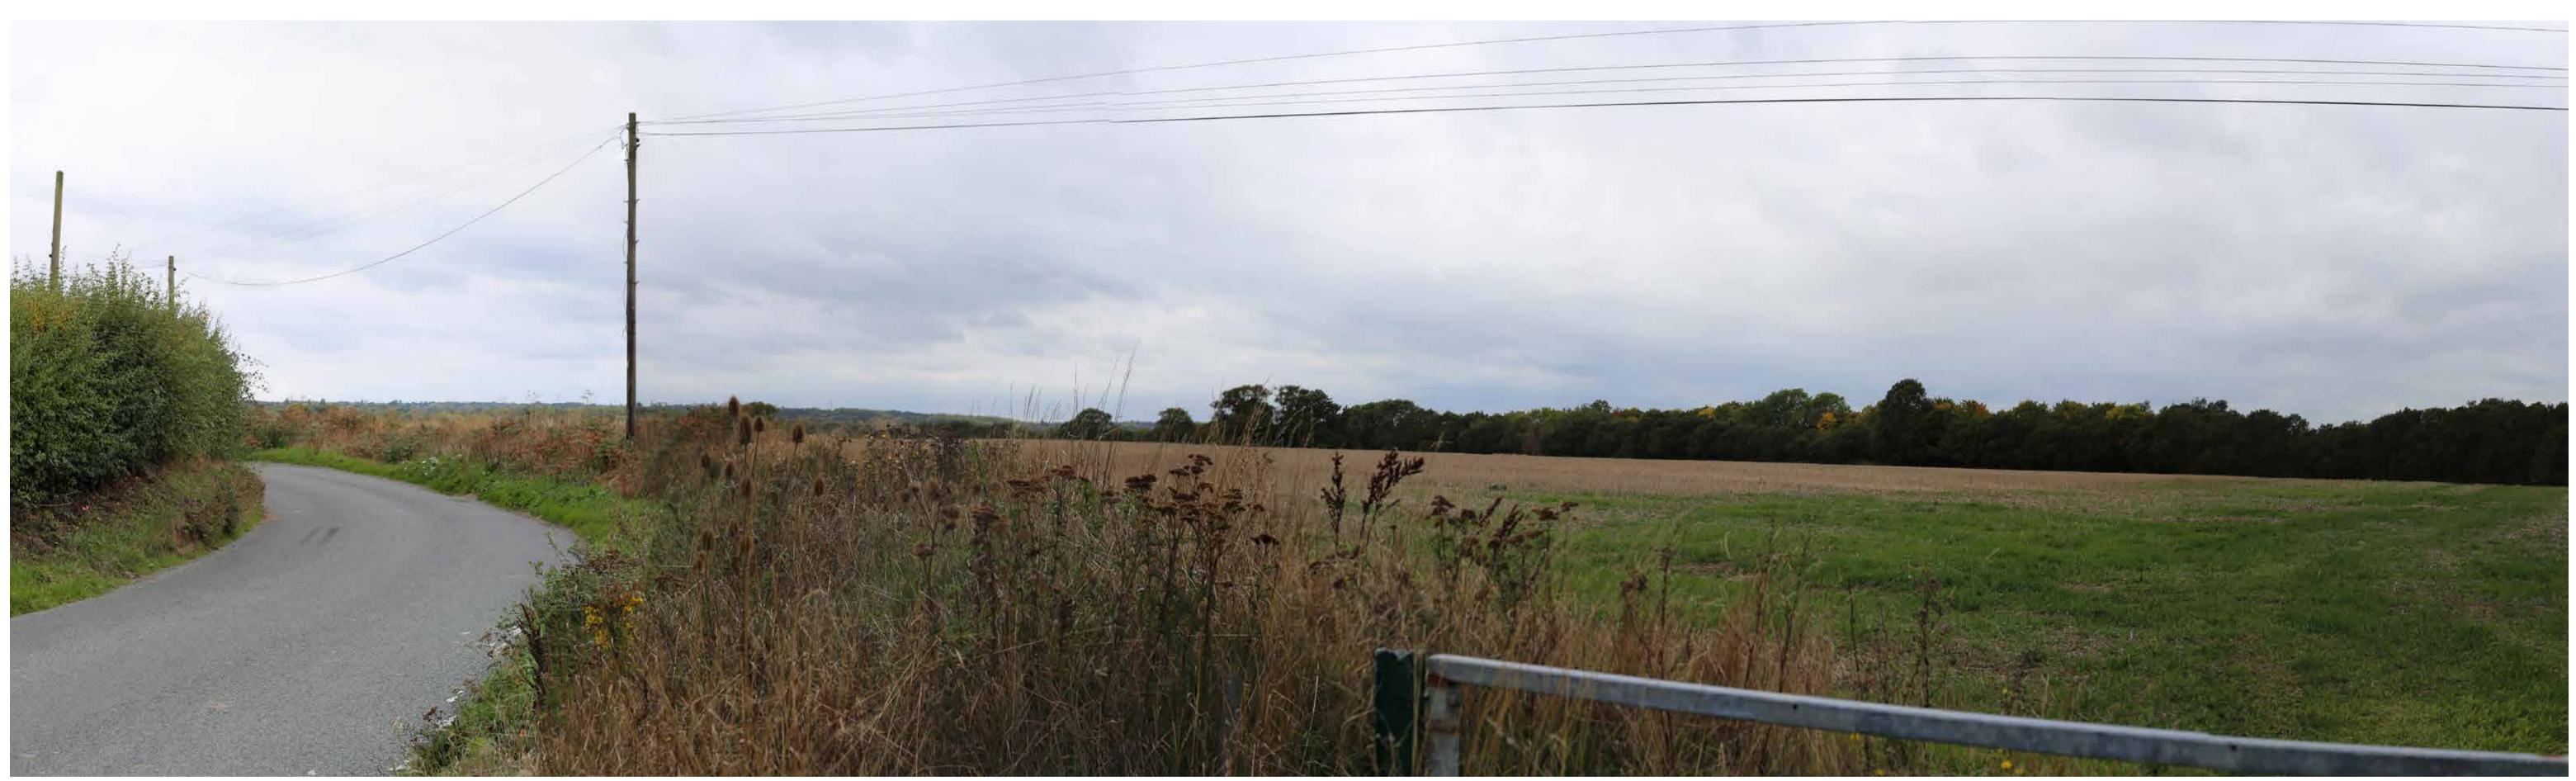

### **Project Number: 35229 Project Name: Officers' Meadow, Shenfield**

Site Context Photographs

View at a comfortable arm's length @A1

Site Context Photograph 13: View Southwest from Arnolds Farm Lane

| Easting / Longitude:  |  |
|-----------------------|--|
| Northing / Latitude:  |  |
| Elevation:            |  |
| Distance to the Site: |  |

563194 / 51.645027° 196655 / 0.357272° 60.5 (AOD) 1.03km

Camera: Lens:

Date Taken:

Visualisation Type: Enlargement Factor: Projection:

Type 1 Annotated Viewpoint Photograph 100% Cylindrical

AK/OF Drawn By: Checked By: DW Approved By: DW