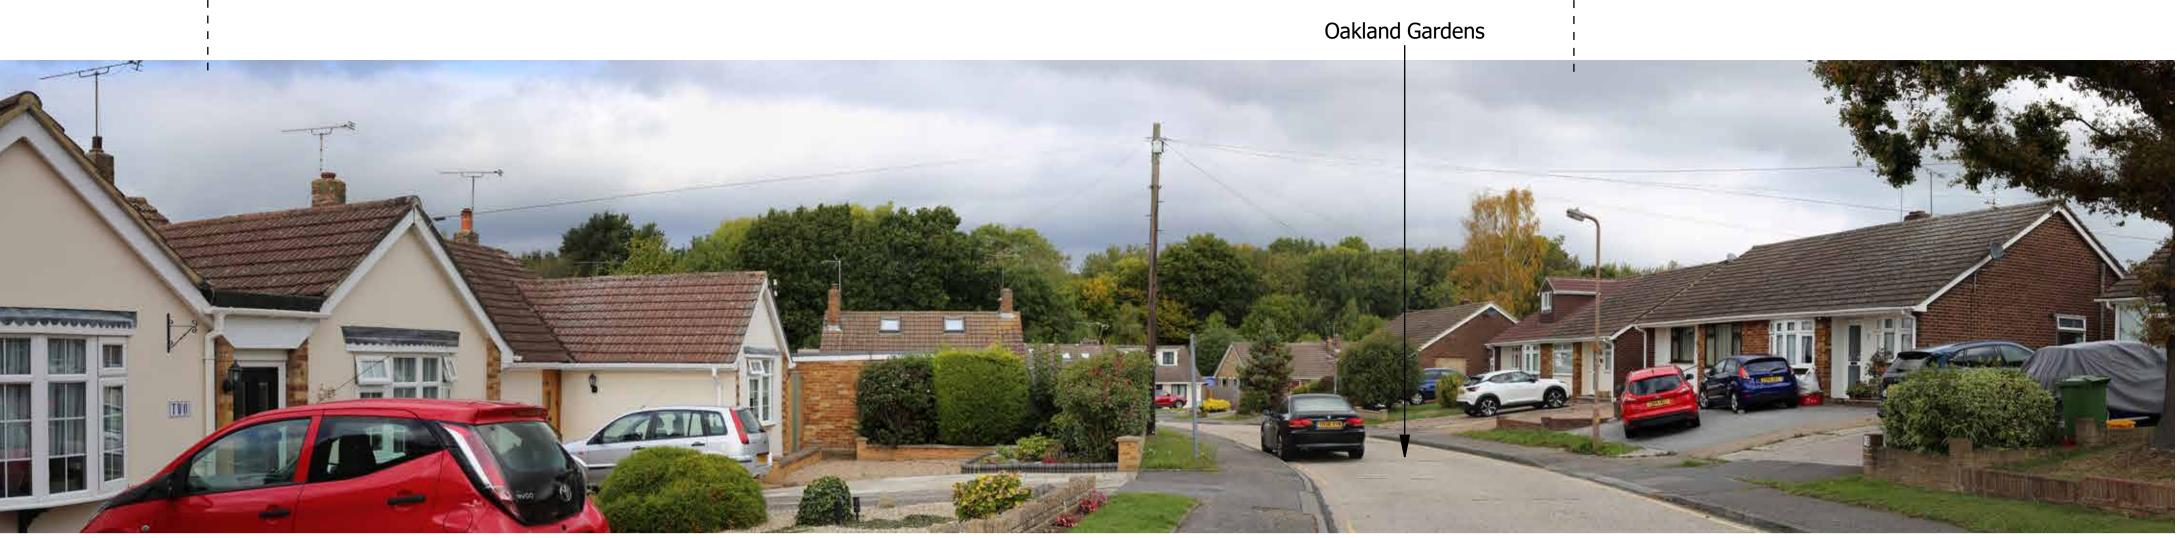

Site Context Photograph 11: View looking Southeast from Oakland Gardens

#### Project Number: 35229 Project Name: Officers' Meadow, Shenfield

.0/2022 on EOS6D (Full Frame Sensor) m fixed lens

Site Context Photographs

View at a comfortable arm's length @A1

Site Context Photograph 12: View looking Northwest from the Elevated Footbridge of PROW F9 89 272 as it crosses the Railway Line