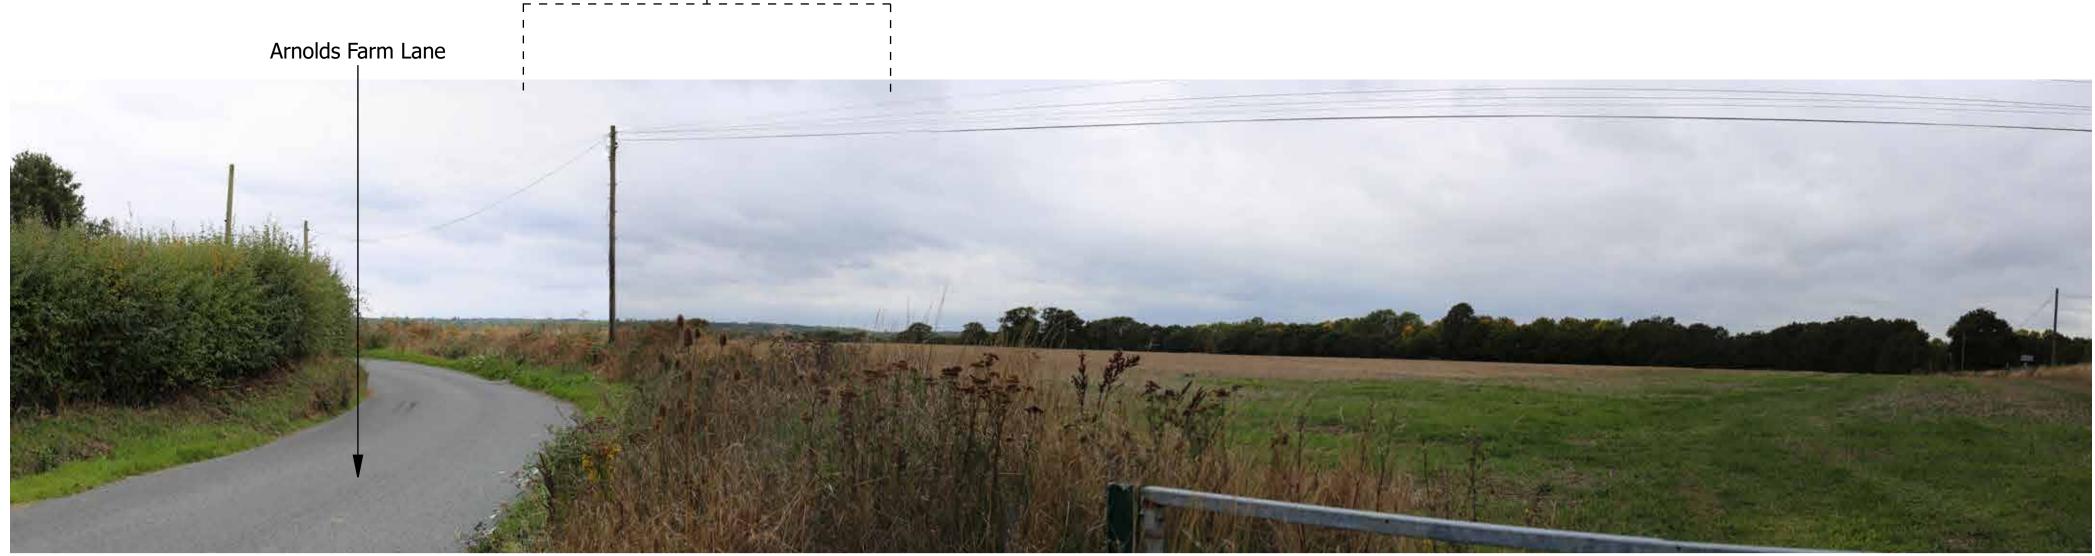

### **Project Number: 35229 Project Name: Officers' Meadow, Shenfield**

Site Context Photographs

View at a comfortable arm's length @A1

Site Context Photograph 13: View Southwest from Arnolds Farm Lane

| Easting / Longitude:  |  |
|-----------------------|--|
| Northing / Latitude:  |  |
| Elevation:            |  |
| Distance to the Site: |  |

563194 / 51.645027° 196655 / 0.357272° 60.5 (AOD) 1.03km

Camera: Lens:

Date Taken:

Visualisation Type: Enlargement Factor: Projection:

Type 1 Annotated Viewpoint Photograph 100% Cylindrical

AK/OF Drawn By: Checked By: DW Approved By: DW