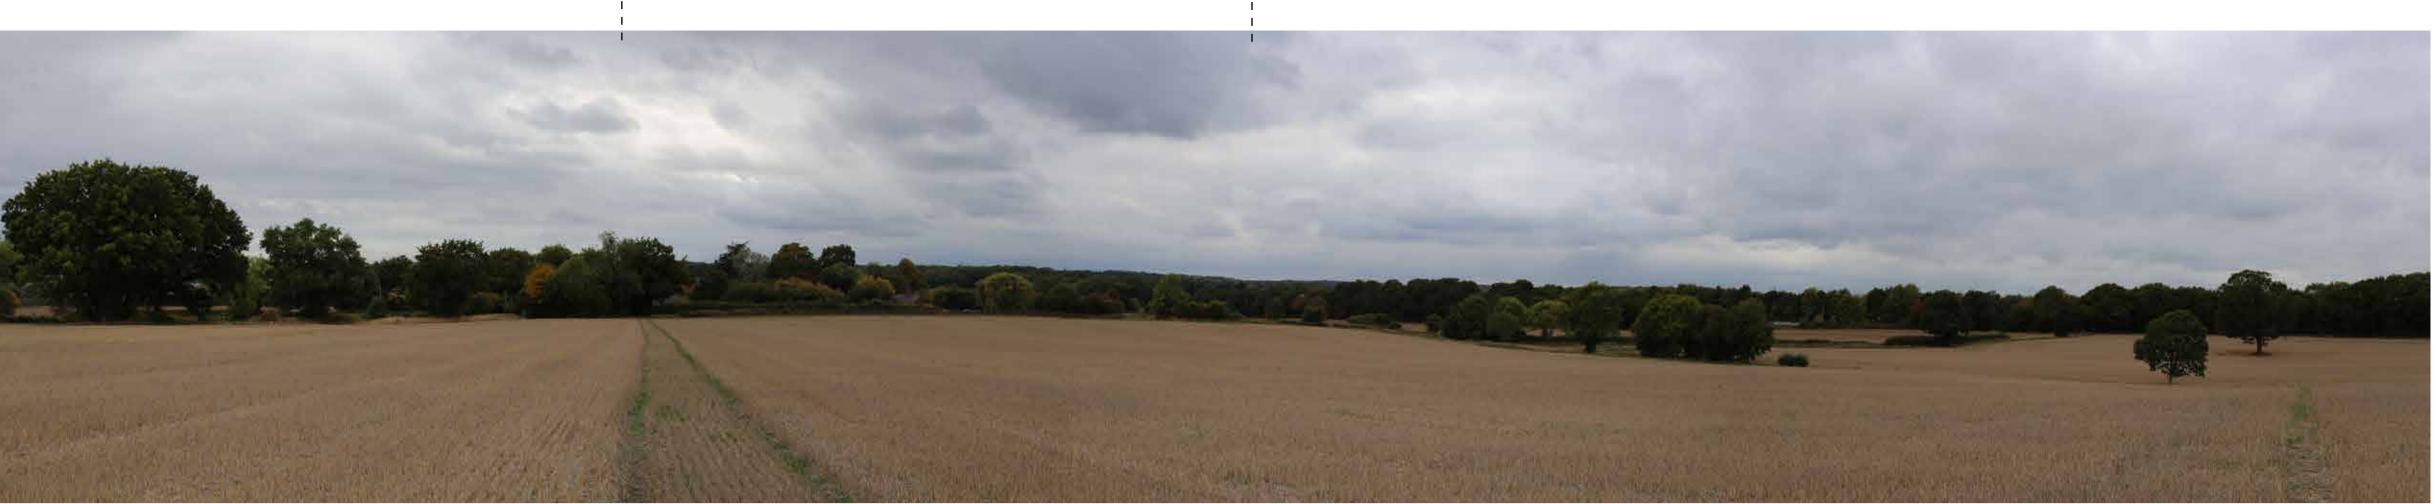

### **Project Number: 35229** Project Name: Officers' Meadow, Shenfield

Canon EOS6D (Full Frame Sensor) 50mm fixed lens

Site Context Photographs

View at a comfortable arm's length @A1

Site Context Photograph 15: View looking Southwest from the Junction of Arnolds Farm Lane and Church Road

| Easting / Longitude:  |
|-----------------------|
| Northing / Latitude:  |
| Elevation:            |
| Distance to the Site: |

563599 / 51.651520° 197391 / 0.363466° 77.9 (AOD) 1.72km

Date Taken: 04/10/2022 Canon EOS6D (Full Frame Sensor) Camera: 50mm fixed lens Lens:

Visualisation Type: Enlargement Factor: Projection:

Type 1 Annotated Viewpoint Photograph 100% Cylindrical

AK/OF DW DW

Drawn By:

Checked By:

Approved By: