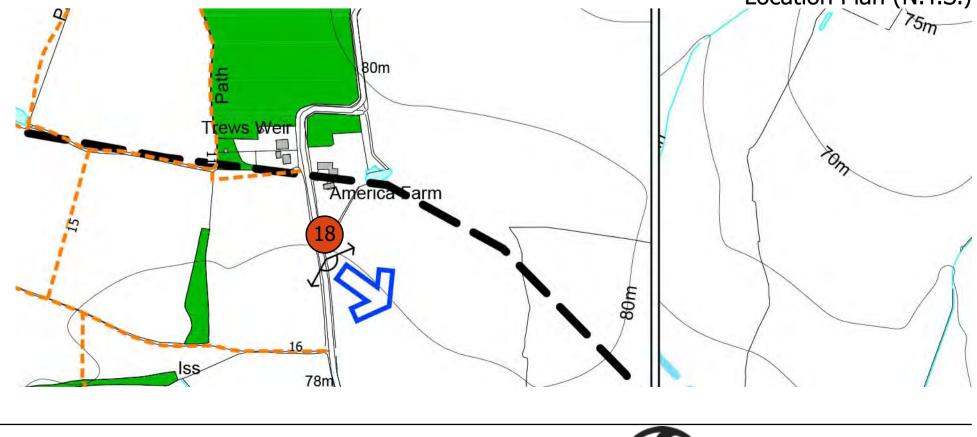

# **Project Number: 35229** Project Name: Officers' Meadow, Shenfield

Site Context Photographs

arm's length @A1

Site Context Photograph 18: View looking Southeast from Doddinghurst Road

| Easting / Longitude:  |
|-----------------------|
| Northing / Latitude:  |
| Elevation:            |
| Distance to the Site: |

559793 / 51.653464° 197485 / 0.308543° 79.8 (AOD) 2.15km

Date Taken: 04/10/2022 Canon EOS6D (Full Frame Sensor) Camera: 50mm fixed lens Lens: Drawn By: AK/OF

DW

DW

Checked By:

Approved By:

Visualisation Type: Enlargement Factor: Projection:

Type 1 Annotated Viewpoint Photograph 100% Cylindrical