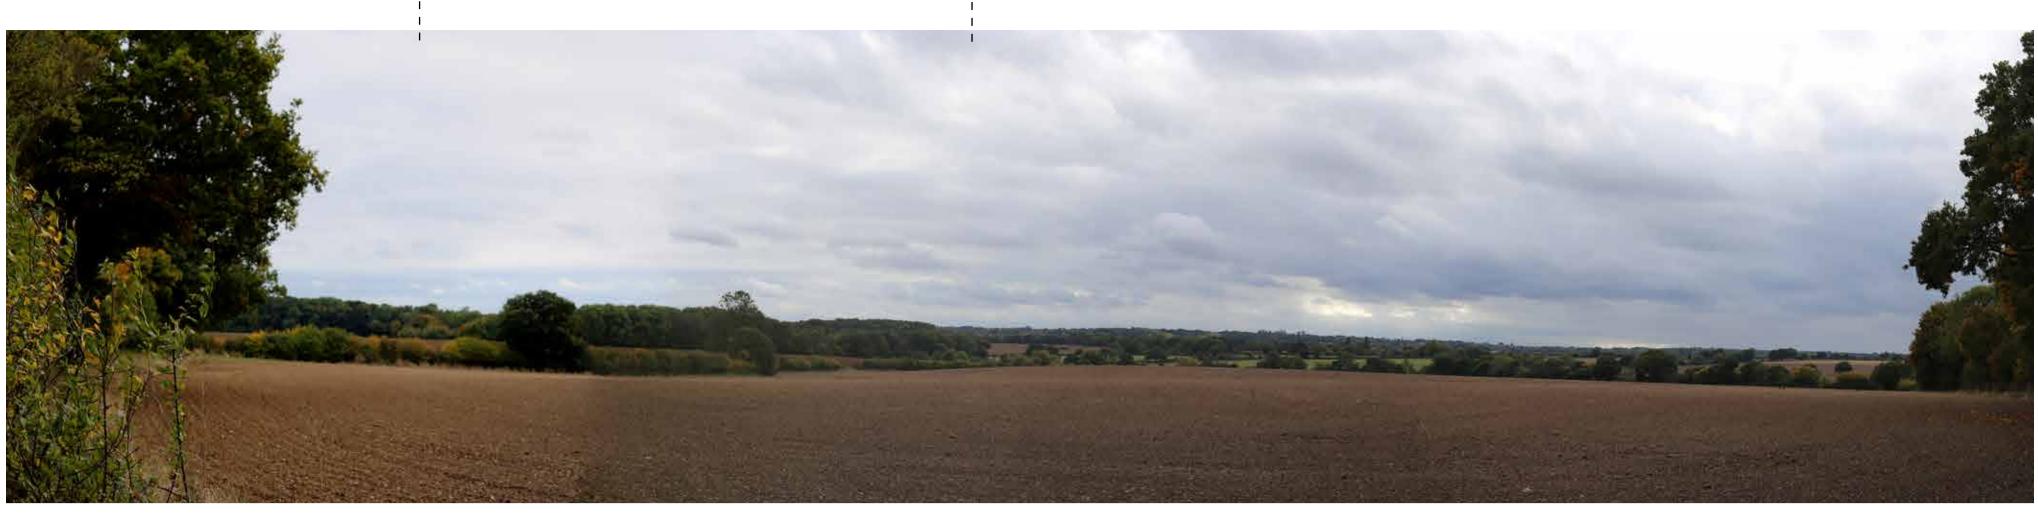

Site Context Photograph 17: View looking South from Thoby Lane

| Easting / Longitude:  |
|-----------------------|
| Northing / Latitude:  |
| Elevation:            |
| Distance to the Site: |

# **Project Number: 35229** Project Name: Officers' Meadow, Shenfield

Site Context Photographs

arm's length @A1

Site Context Photograph 18: View looking Southeast from Doddinghurst Road

| Easting / Longitude:  |
|-----------------------|
| Northing / Latitude:  |
| Elevation:            |
| Distance to the Site: |

559793 / 51.653464° 197485 / 0.308543° 79.8 (AOD) 2.15km

Date Taken: 04/10/2022 Canon EOS6D (Full Frame Sensor) Camera: 50mm fixed lens Lens: Drawn By: AK/OF

DW

DW

Checked By:

Approved By:

Visualisation Type: Enlargement Factor: Projection:

Type 1 Annotated Viewpoint Photograph 100% Cylindrical