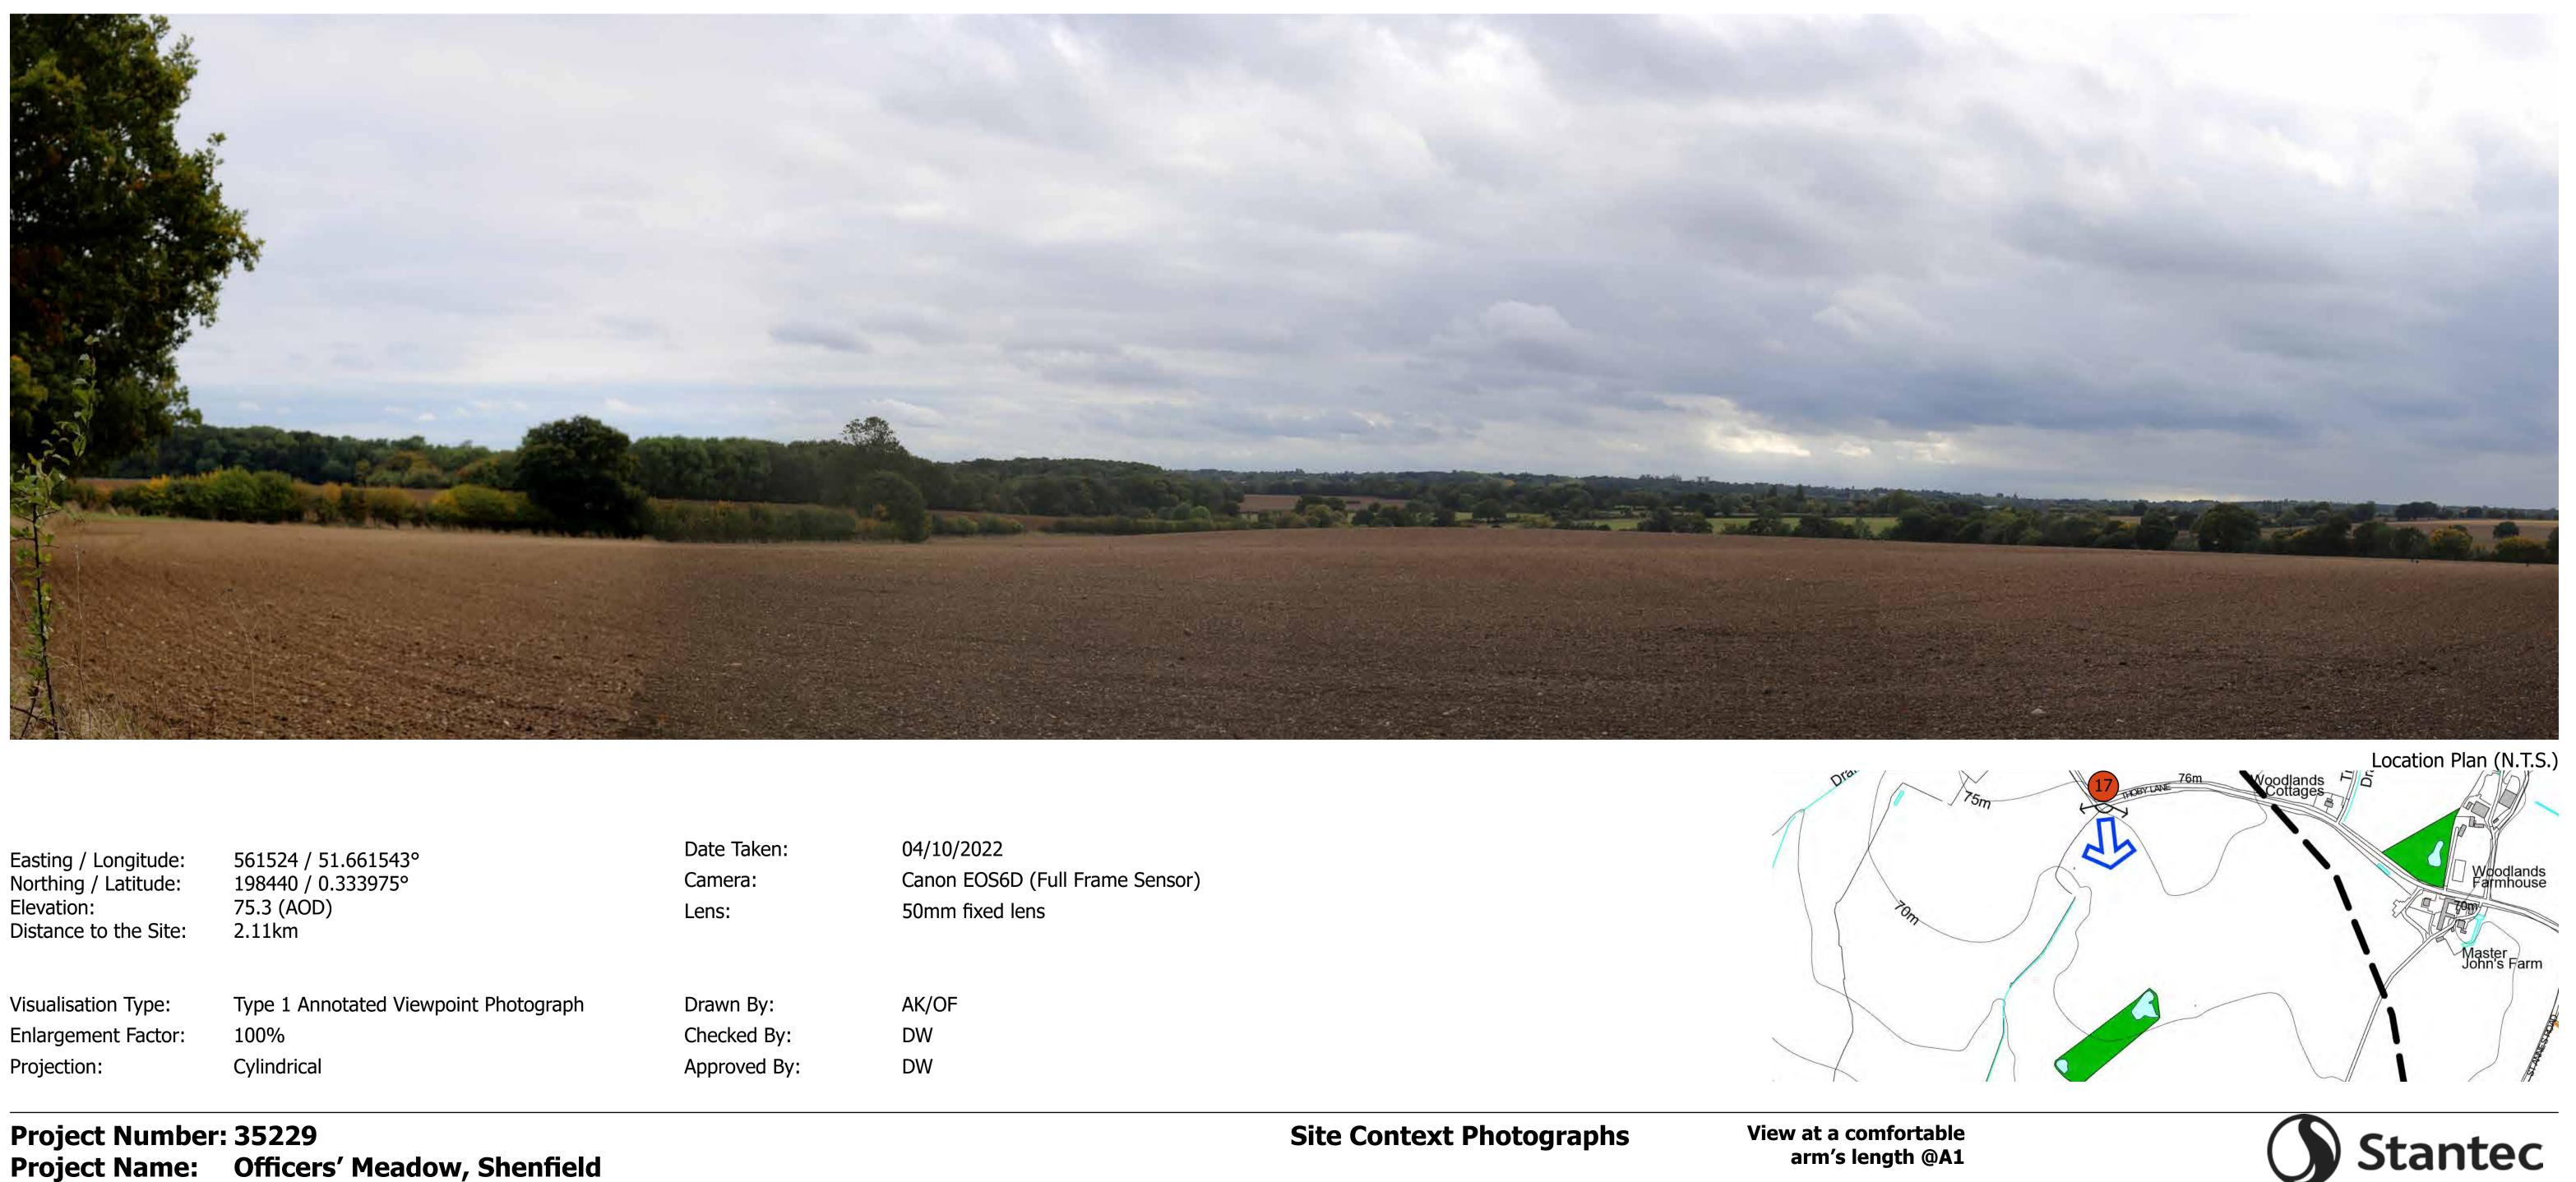

Site Context Photograph 17: View looking South from Thoby Lane

| Easting / Longitude:  |
|-----------------------|
| Northing / Latitude:  |
| Elevation:            |
| Distance to the Site: |

# **Project Number: 35229** Project Name: Officers' Meadow, Shenfield

Site Context Photographs

arm's length @A1

Site Context Photograph 18: View looking Southeast from Doddinghurst Road

| Easting / Longitude:  |
|-----------------------|
| Northing / Latitude:  |
| Elevation:            |
| Distance to the Site: |

559793 / 51.653464° 197485 / 0.308543° 79.8 (AOD) 2.15km

Date Taken: 04/10/2022 Canon EOS6D (Full Frame Sensor) Camera: 50mm fixed lens Lens: Drawn By: AK/OF

DW

DW

Checked By:

Approved By:

Visualisation Type: Enlargement Factor: Projection:

Type 1 Annotated Viewpoint Photograph 100% Cylindrical