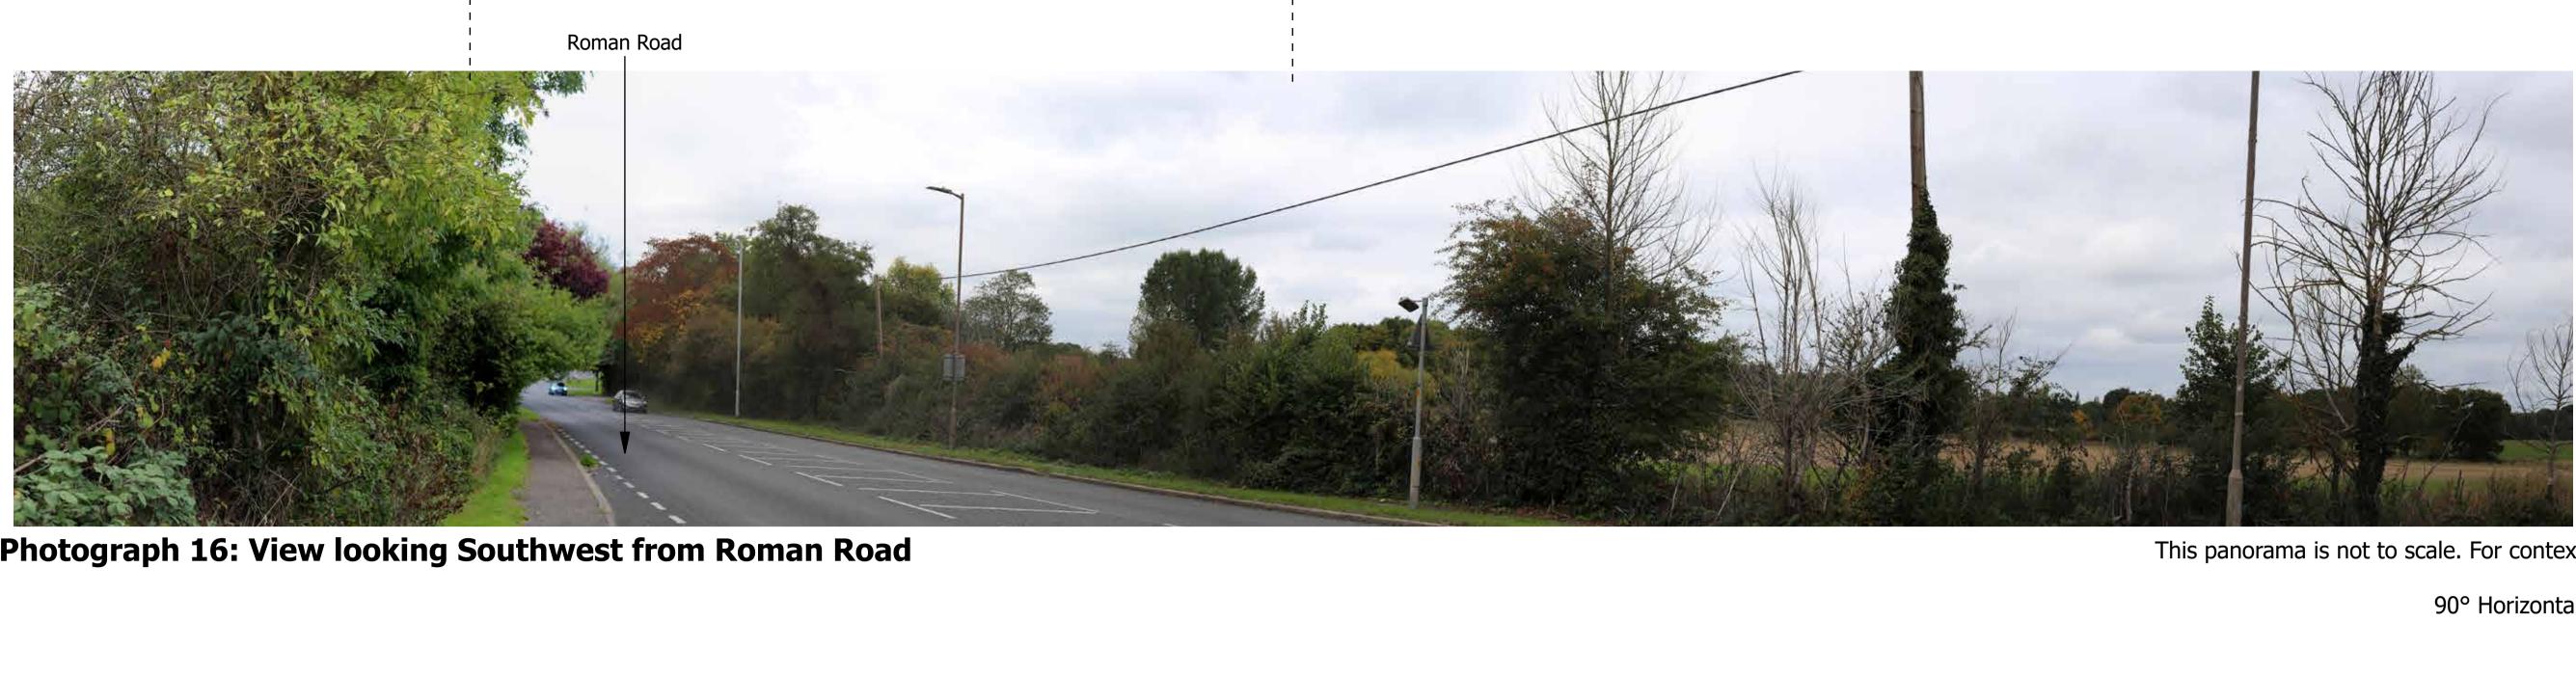

# **Project Number: 35229** Project Name: Officers' Meadow, Shenfield

Site Context Photographs

View at a comfortable arm's length @A1

Site Context Photograph 16: View looking Southwest from Roman Road

| Easting / Longitude:  |
|-----------------------|
| Northing / Latitude:  |
| Elevation:            |
| Distance to the Site: |

562458 / 51.649069° 197081 / 0.346835° 54.6 (AOD) 0.73km

Camera: Lens:

Date Taken:

Drawn By:

Checked By:

Approved By:

Visualisation Type: Enlargement Factor: Projection:

Type 1 Annotated Viewpoint Photograph 100% Cylindrical

# **Project Number: 35229** Project Name: Officers' Meadow, Shenfield

AK/OF DW DW

04/10/2022 Canon EOS6D (Full Frame Sensor) 50mm fixed lens

Site Context Photographs

View at a comfortable arm's length @A1