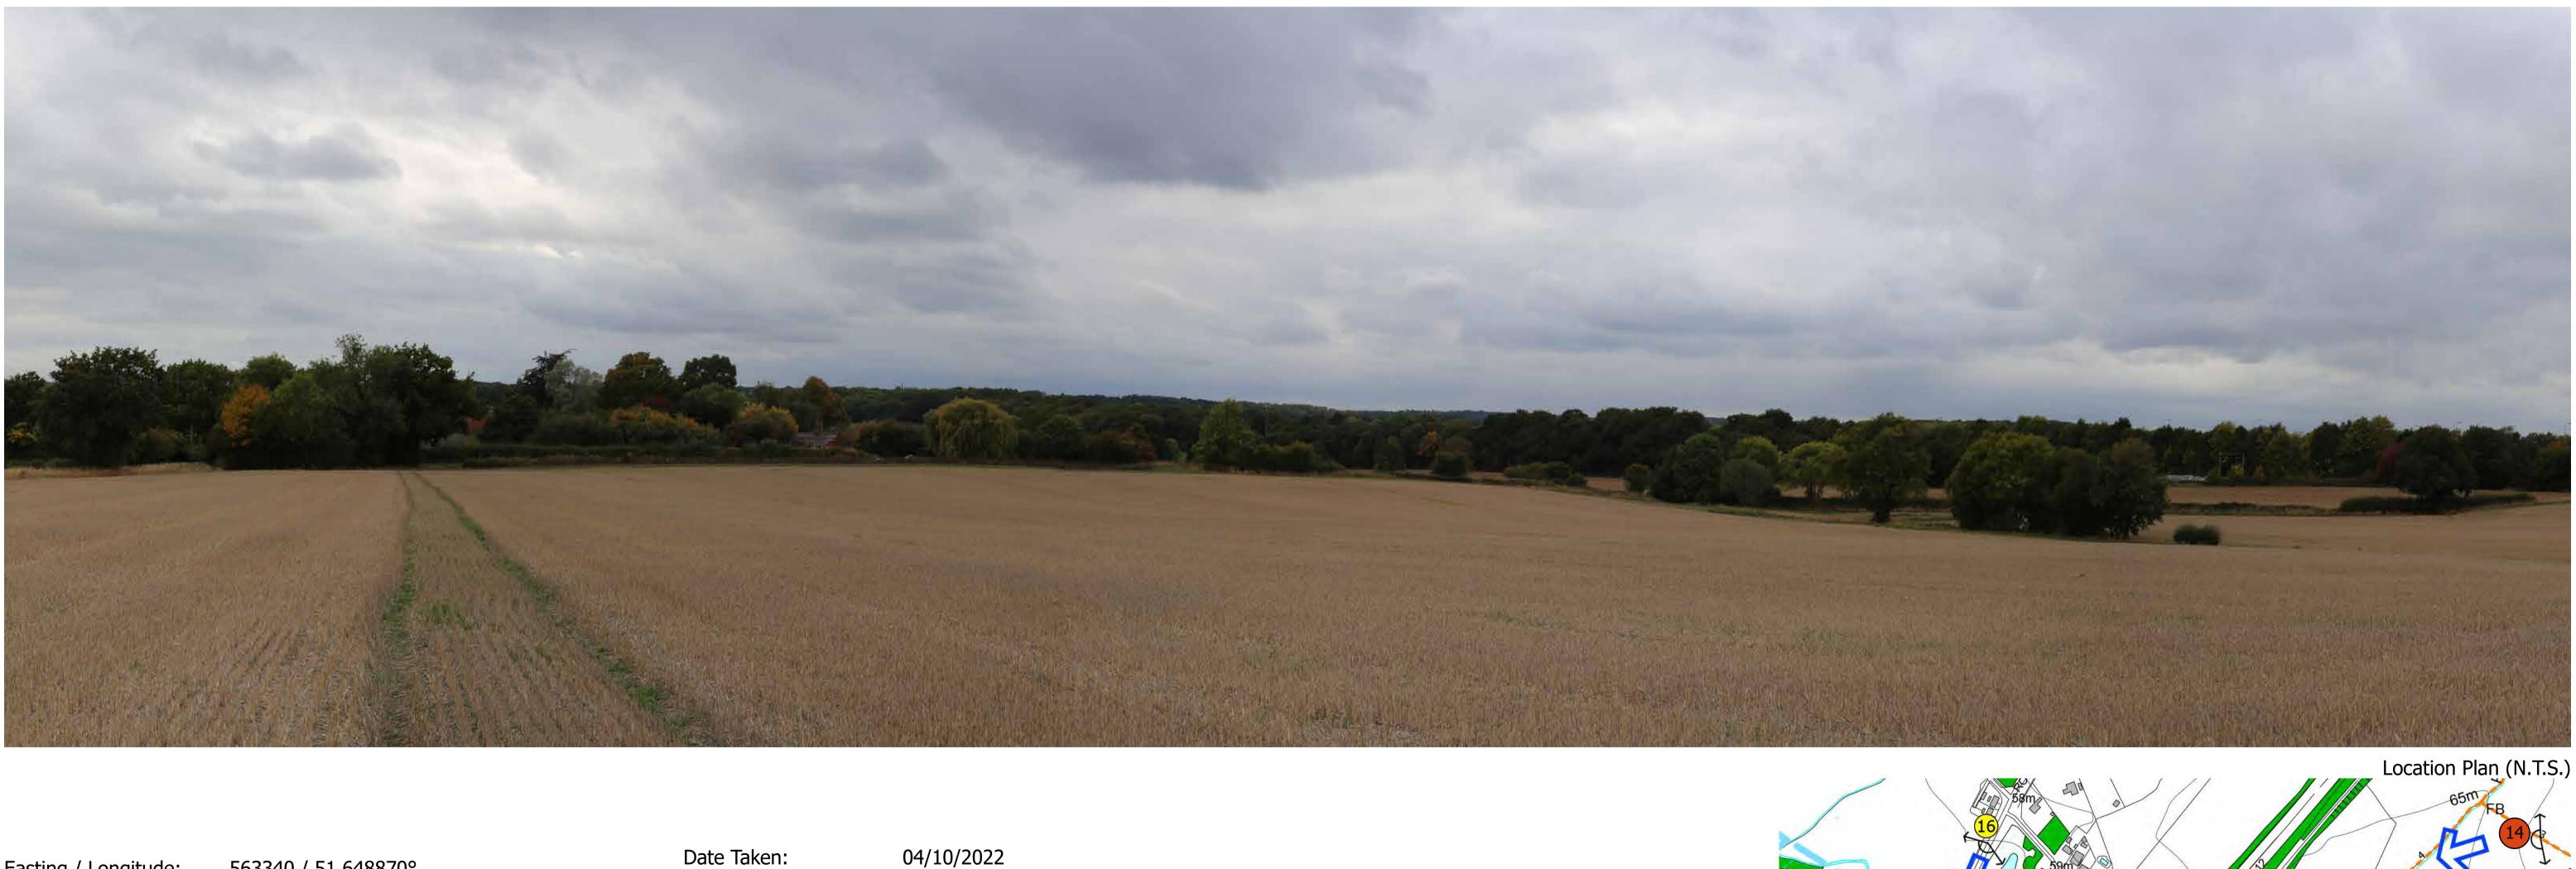

# **Project Number: 35229** Project Name: Officers' Meadow, Shenfield

04/10/2022 Canon EOS6D (Full Frame Sensor) 50mm fixed lens

Site Context Photographs

View at a comfortable arm's length @A1

Site Context Photograph 14: View looking Southwest from PROW FP 3 276

| Easting / Longitude:  |
|-----------------------|
| Northing / Latitude:  |
| Elevation:            |
| Distance to the Site: |

563340 / 51.648870° 197087 / 0.359577° 71.9 (AOD) 1.34km

Camera: Lens:

Visualisation Type: Enlargement Factor: Projection:

Type 1 Annotated Viewpoint Photograph 100% Cylindrical

AK/OF Drawn By: Checked By: DW Approved By: DW