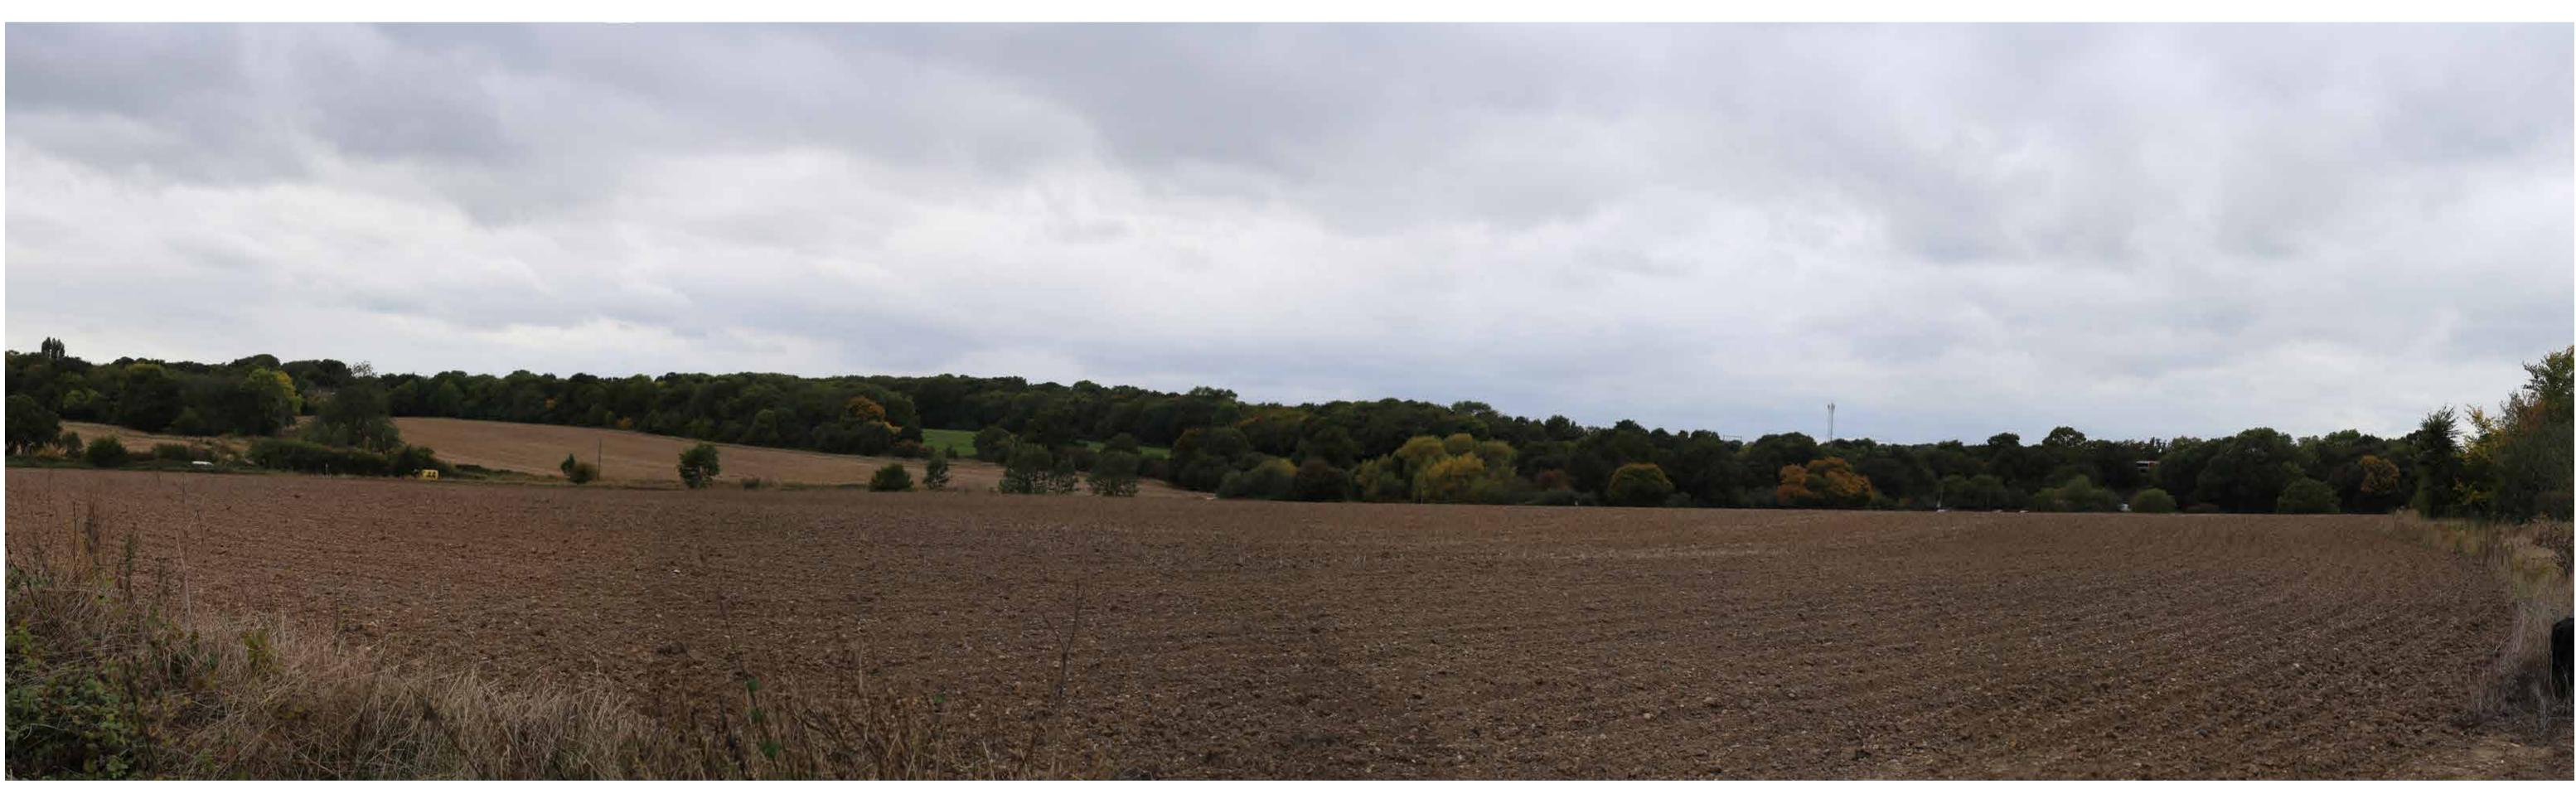

# **Project Number: 35229** Project Name: Officers' Meadow, Shenfield

04/10/2022 Canon EOS6D (Full Frame Sensor) 50mm fixed lens

Site Context Photographs

View at a comfortable arm's length @A1

Site Context Photograph 14: View looking Southwest from PROW FP 3 276

| Easting / Longitude:  |
|-----------------------|
| Northing / Latitude:  |
| Elevation:            |
| Distance to the Site: |

563340 / 51.648870° 197087 / 0.359577° 71.9 (AOD) 1.34km

Camera: Lens:

Visualisation Type: Enlargement Factor: Projection:

Type 1 Annotated Viewpoint Photograph 100% Cylindrical

AK/OF Drawn By: Checked By: DW Approved By: DW