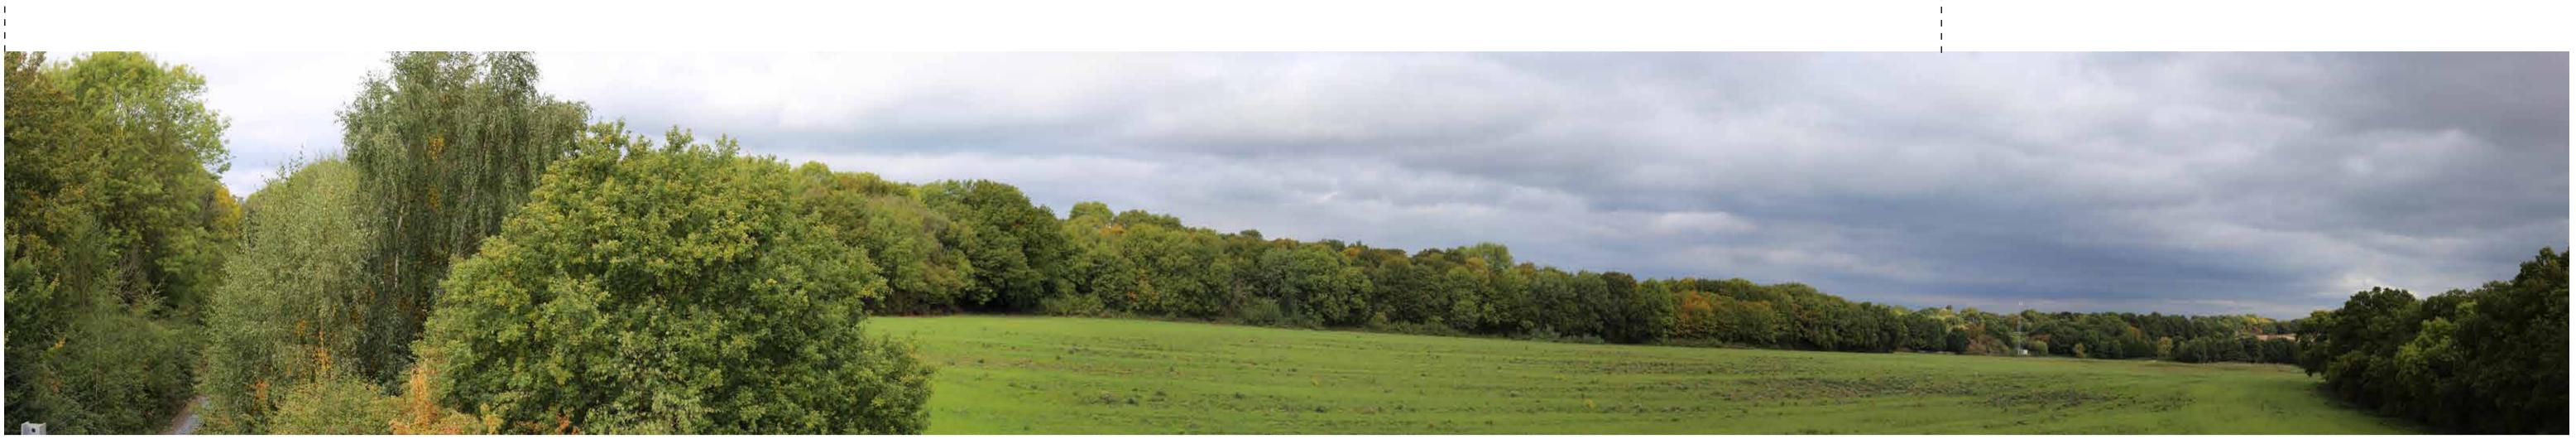

#### Project Number: 35229 Project Name: Officers' Meadow, Shenfield

.0/2022 on EOS6D (Full Frame Sensor) m fixed lens

Site Context Photographs

View at a comfortable arm's length @A1

Site Context Photograph 12: View looking Northwest from the Elevated Footbridge of PROW F9 89 272 as it crosses the Railway Line