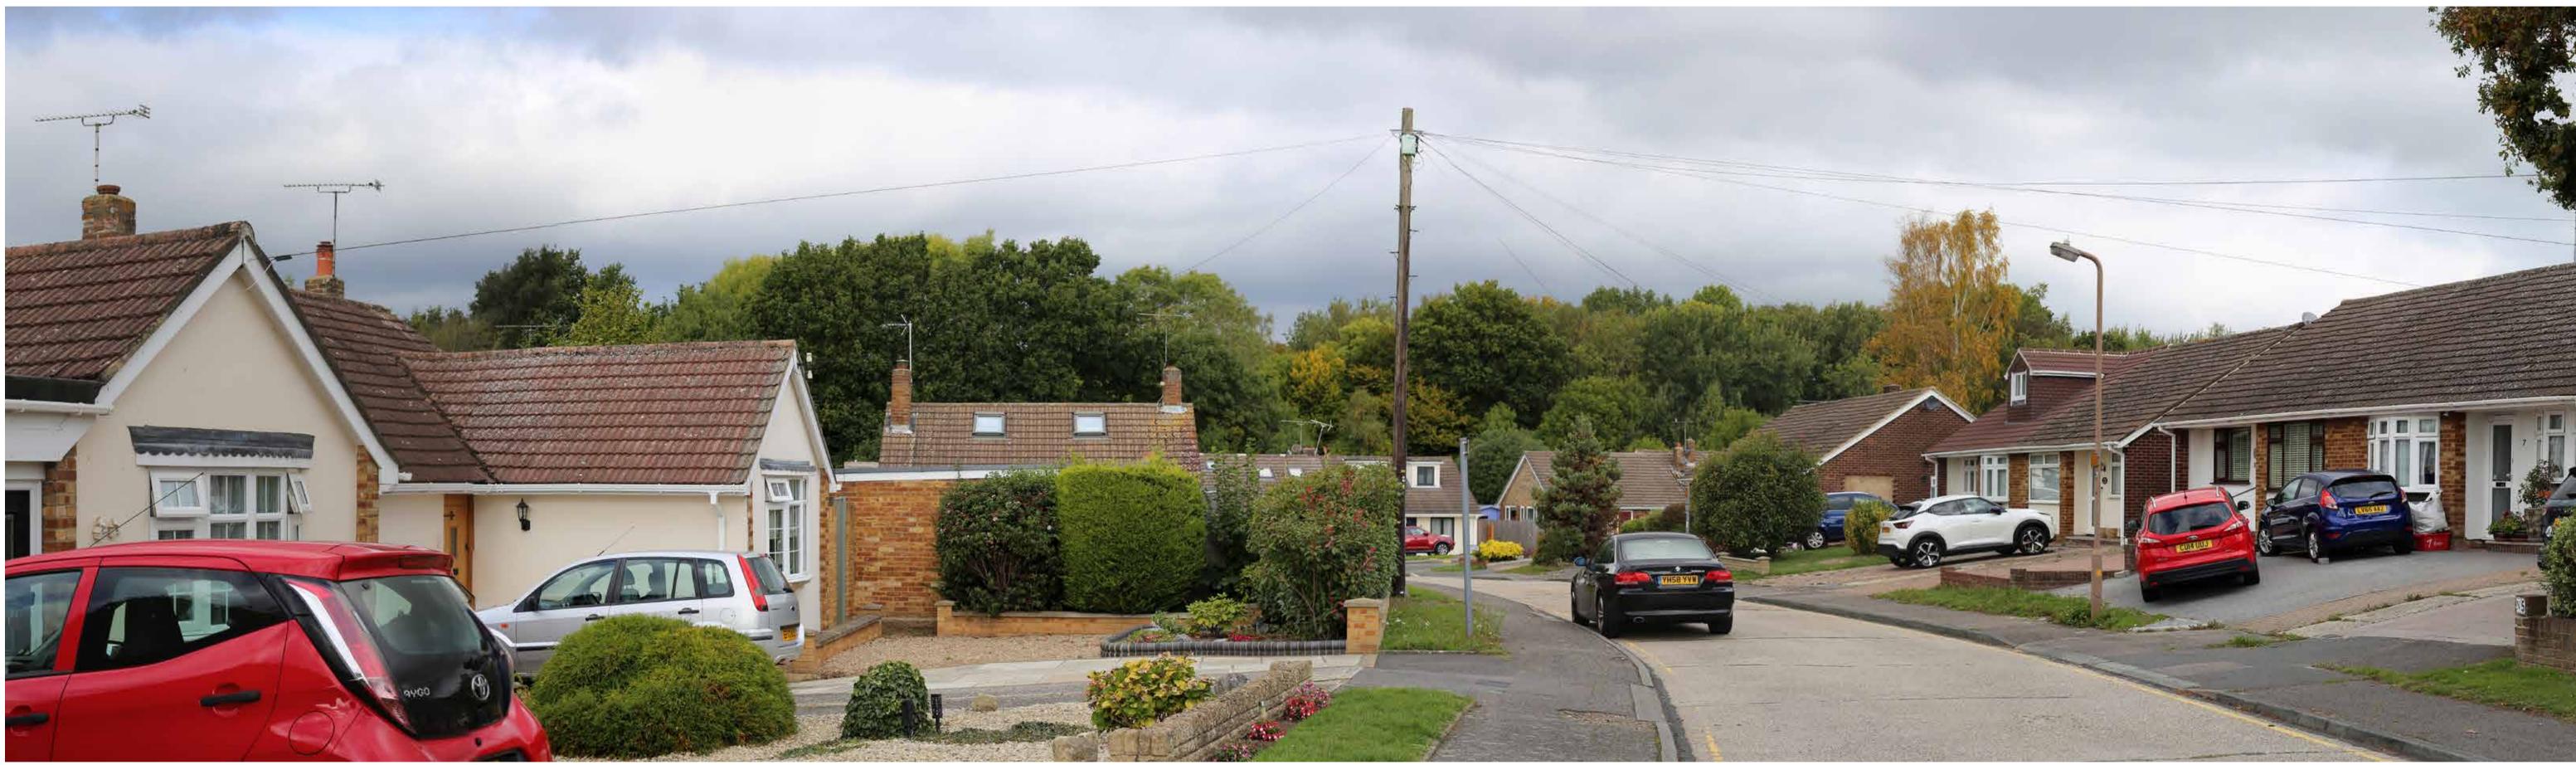

Site Context Photograph 11: View looking Southeast from Oakland Gardens

#### Project Number: 35229 Project Name: Officers' Meadow, Shenfield

.0/2022 on EOS6D (Full Frame Sensor) m fixed lens

Site Context Photographs

View at a comfortable arm's length @A1

Site Context Photograph 12: View looking Northwest from the Elevated Footbridge of PROW F9 89 272 as it crosses the Railway Line