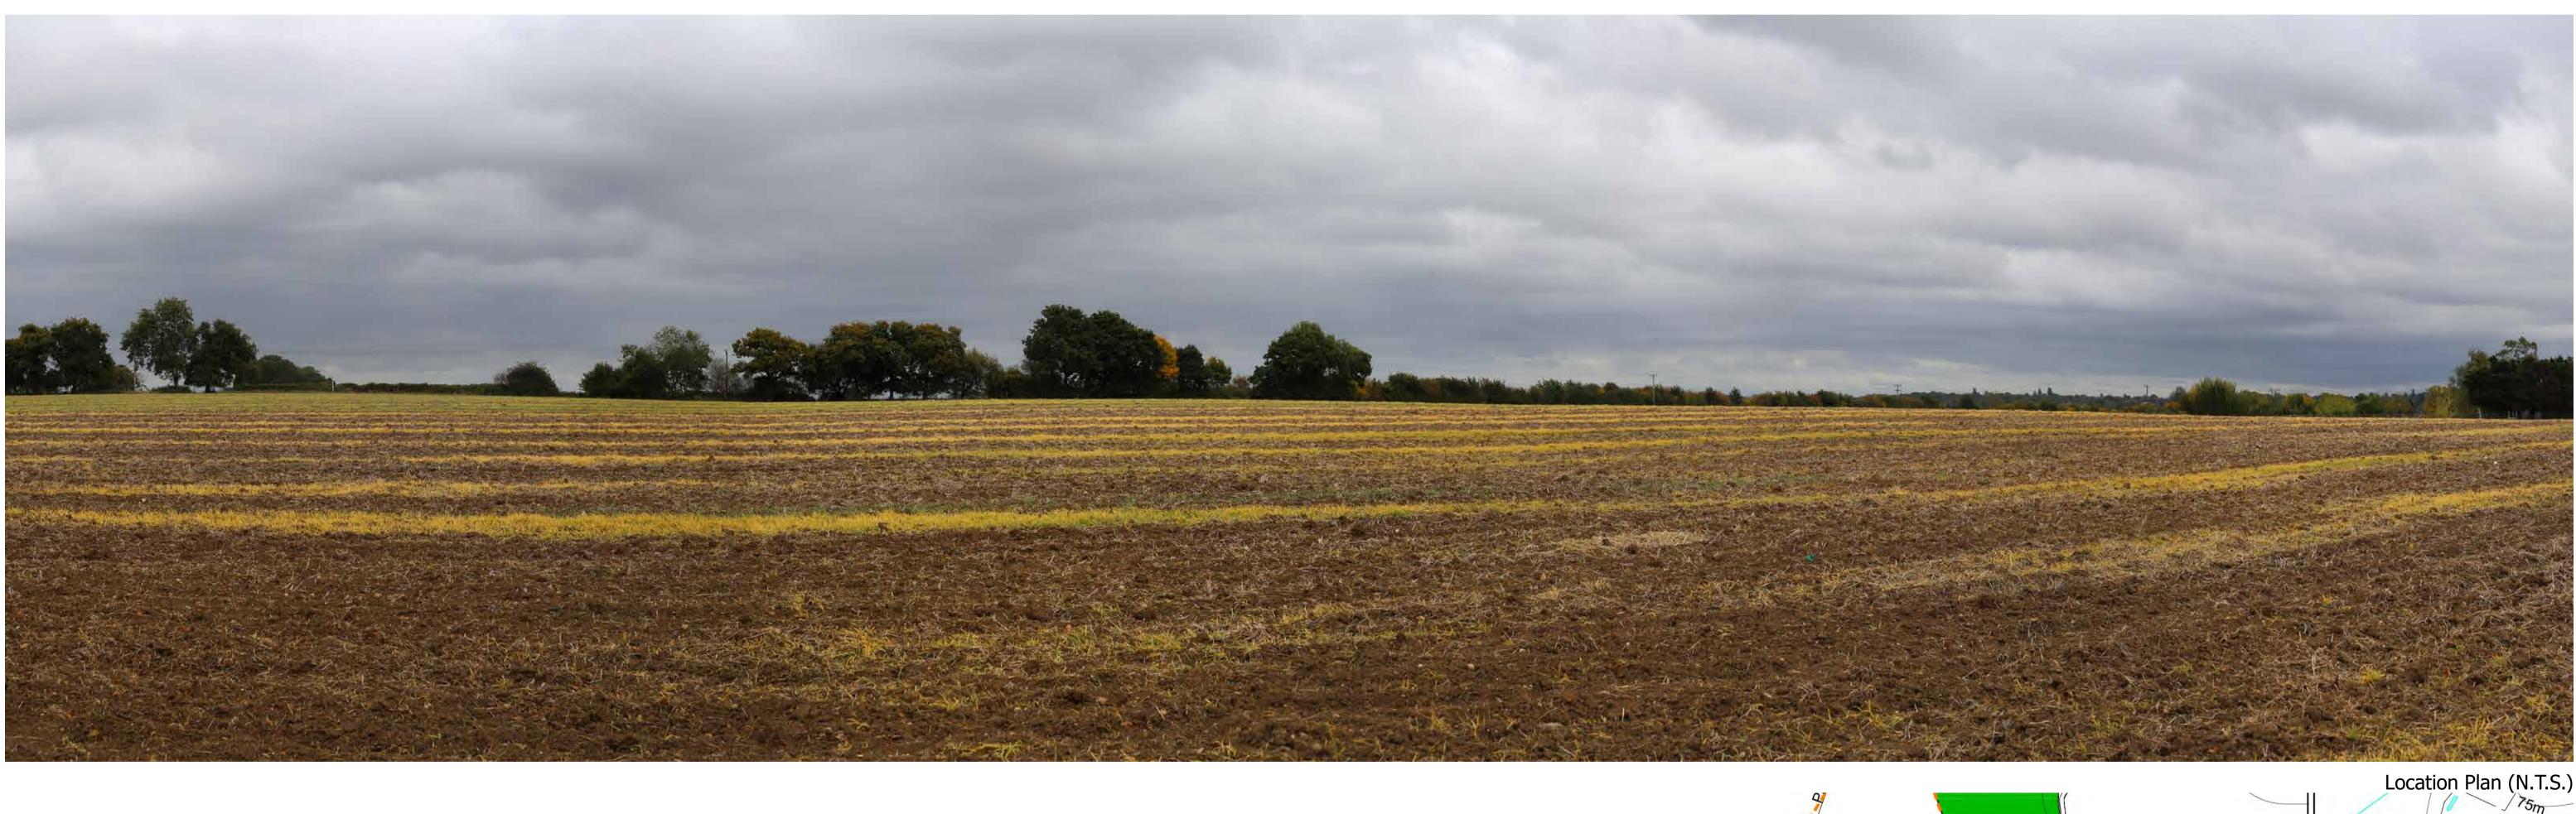

# **Project Number: 35229** Project Name: Officers' Meadow, Shenfield

Site Context Photographs

arm's length @A1

Site Context Photograph 18: View looking Southeast from Doddinghurst Road

| Easting / Longitude:  |
|-----------------------|
| Northing / Latitude:  |
| Elevation:            |
| Distance to the Site: |

559793 / 51.653464° 197485 / 0.308543° 79.8 (AOD) 2.15km

Date Taken: 04/10/2022 Canon EOS6D (Full Frame Sensor) Camera: 50mm fixed lens Lens: Drawn By: AK/OF

DW

DW

Checked By:

Approved By:

Visualisation Type: Enlargement Factor: Projection:

Type 1 Annotated Viewpoint Photograph 100% Cylindrical

# **Project Number: 35229** Project Name: Officers' Meadow, Shenfield

Site Context Photographs

View at a comfortable arm's length @A1