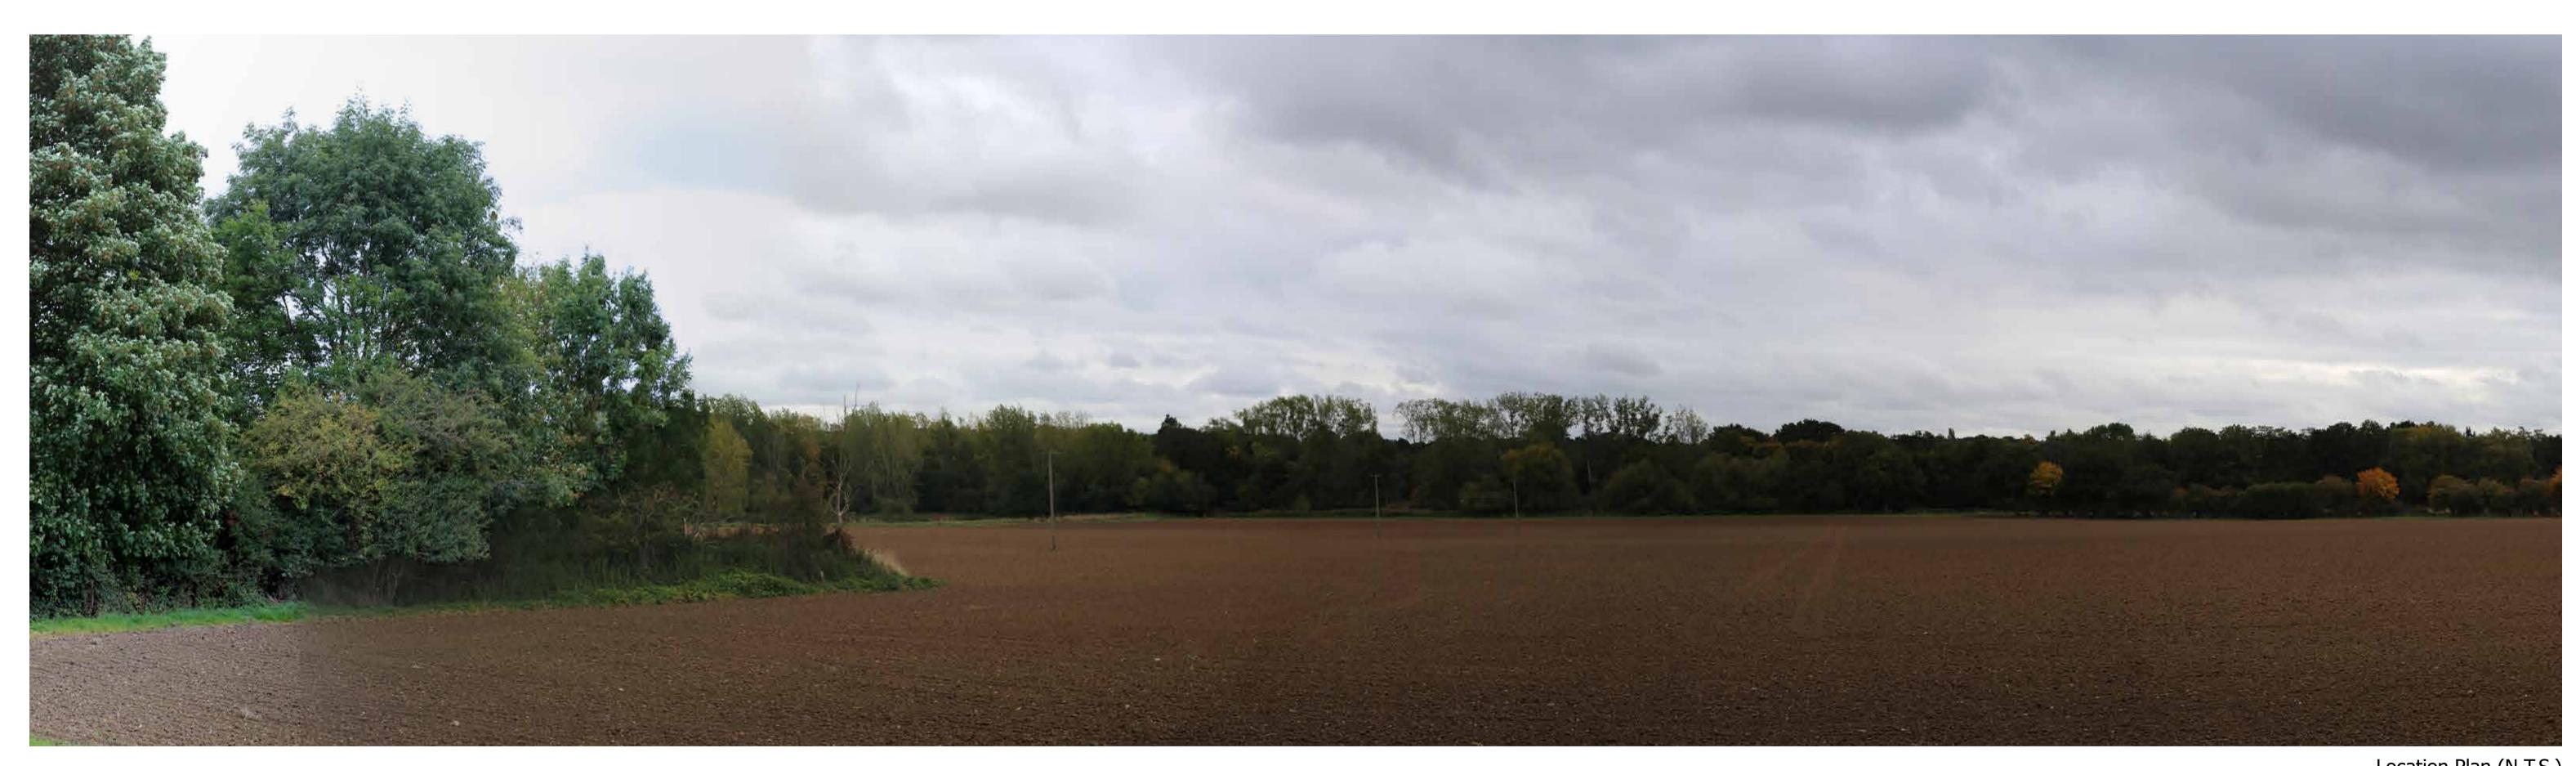

Canon EOS6D (Full Frame Sensor)

Site Context Photograph 9: View looking Southeast from PROW FP 87 272

This panorama is not to scale. For contextual information only

**Site Context Photographs** 

Easting / Longitude:

561400 / 51.645956° 196701 / 0.331382° Northing / Latitude: Elevation:

64.3 (AOD) 457m

Distance to the Site:

Visualisation Type:

Enlargement Factor: 100% Cylindrical Projection:

Type 1 Annotated Viewpoint Photograph

Checked By: Approved By:

Camera:

Lens:

AK/OF DW

Drawn By: DW

**Project Number: 35229** 

**Project Name: Officers' Meadow, Shenfield** 

Date Taken: 04/10/2022