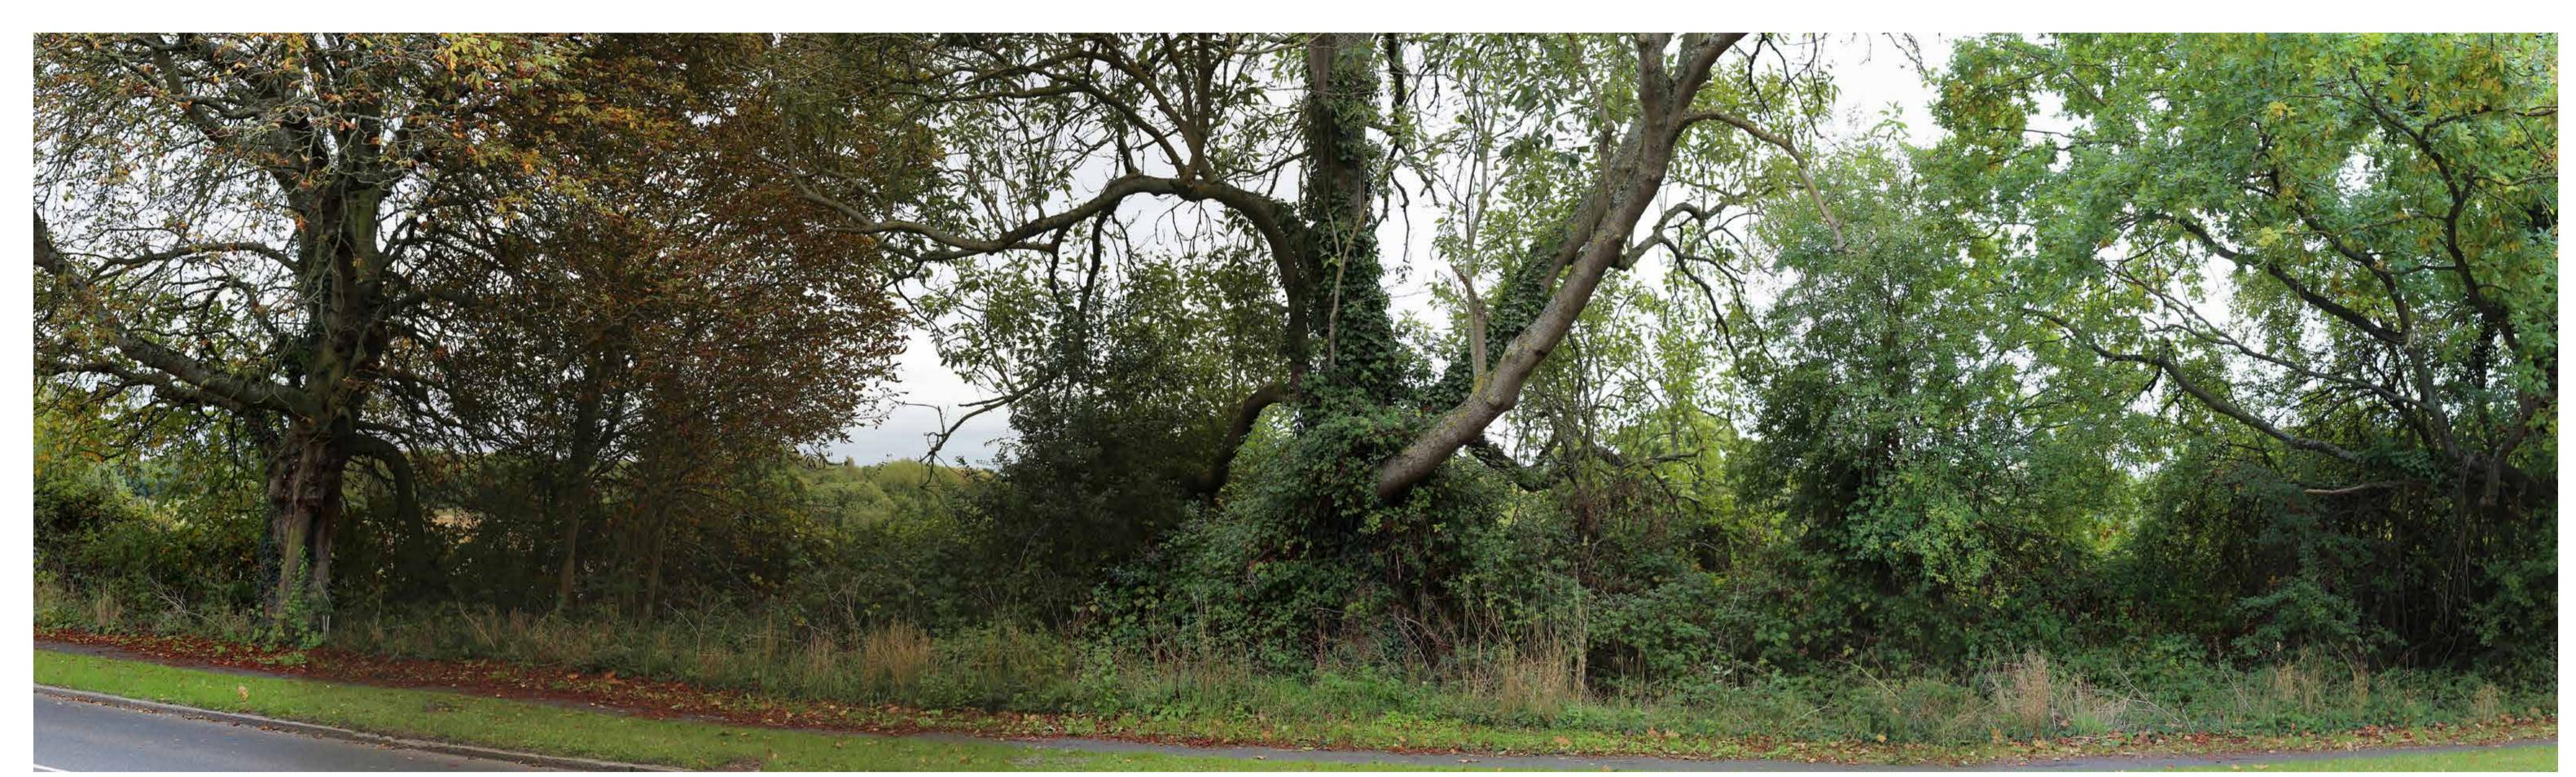

**Site Context Photograph 6: View East from Chelmsford Road** 

This panorama is not to scale. For contextual information only

90° Horizontal field of view extract

Easting / Longitude: Northing / Latitude: Elevation:

561600 / 51.641815° 196246 / 0.334065°

58.7 (AOD)

Distance to the Site:

Visualisation Type:

**Enlargement Factor:** 100% Projection:

Type 1 Annotated Viewpoint Photograph

Cylindrical

Checked By: Approved By:

Date Taken:

Camera:

Lens:

AK/OF DW

04/10/2022

50mm fixed lens

Canon EOS6D (Full Frame Sensor)

Drawn By: DW