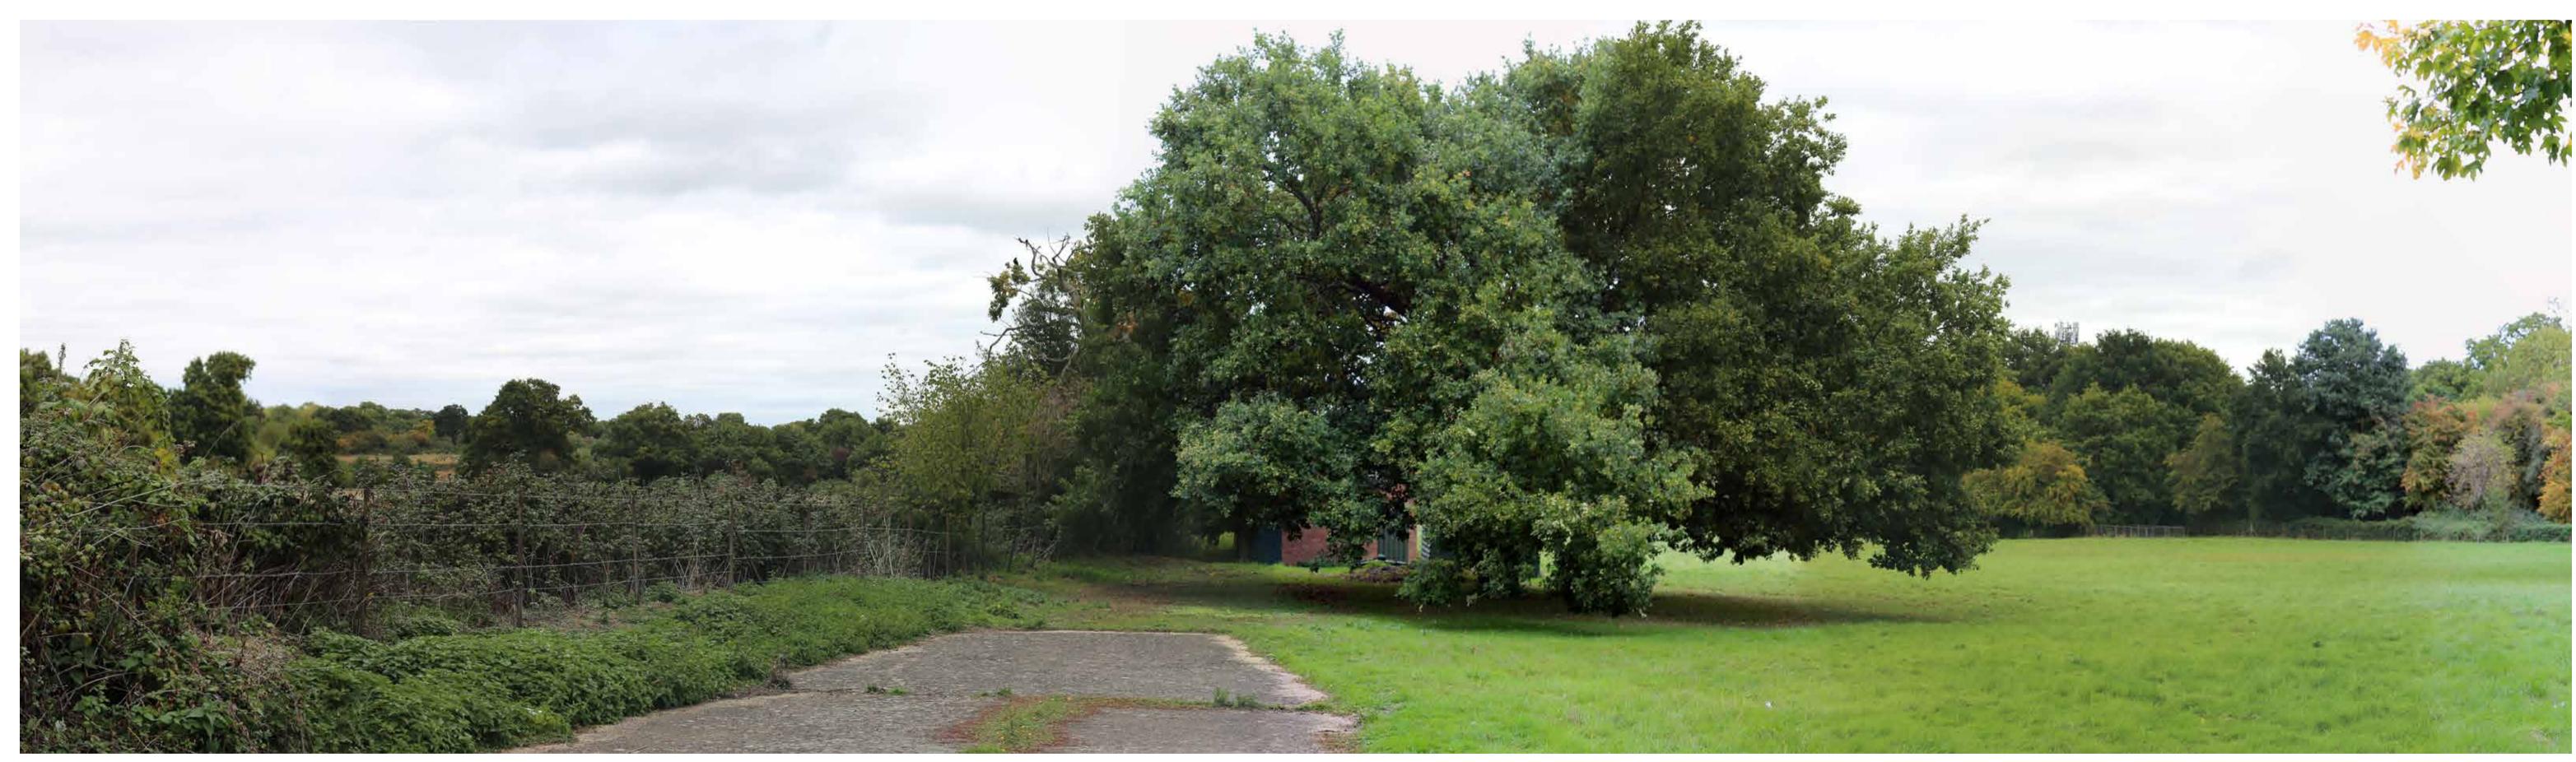

50mm fixed lens

Canon EOS6D (Full Frame Sensor)

DW

**Project Number: 35229** 

**Project Name: Officers' Meadow, Shenfield** 

Site Context Photograph 3: View East from Recreation Ground at Alexander Lane

This panorama is not to scale. For contextual information only

561596 / 51.636806° 195689 / 0.333753° Easting / Longitude: Northing / Latitude: Elevation: 66.4 (AOD)

Distance to the Site: 110m

Visualisation Type:

Enlargement Factor: 100%

Projection:

Type 1 Annotated Viewpoint Photograph

Cylindrical

Date Taken:

04/10/2022

Camera:

Lens:

Canon EOS6D (Full Frame Sensor)

50mm fixed lens

Drawn By: Checked By: Approved By:

AK/OF DW DW

**Project Number: 35229 Project Name: Officers' Meadow, Shenfield**  **Site Context Photographs** 

**View at a comfortable** arm's length @A1

Location Plan (N.T.S.)

Site Context Photograph 4: View North from Alexander Lane