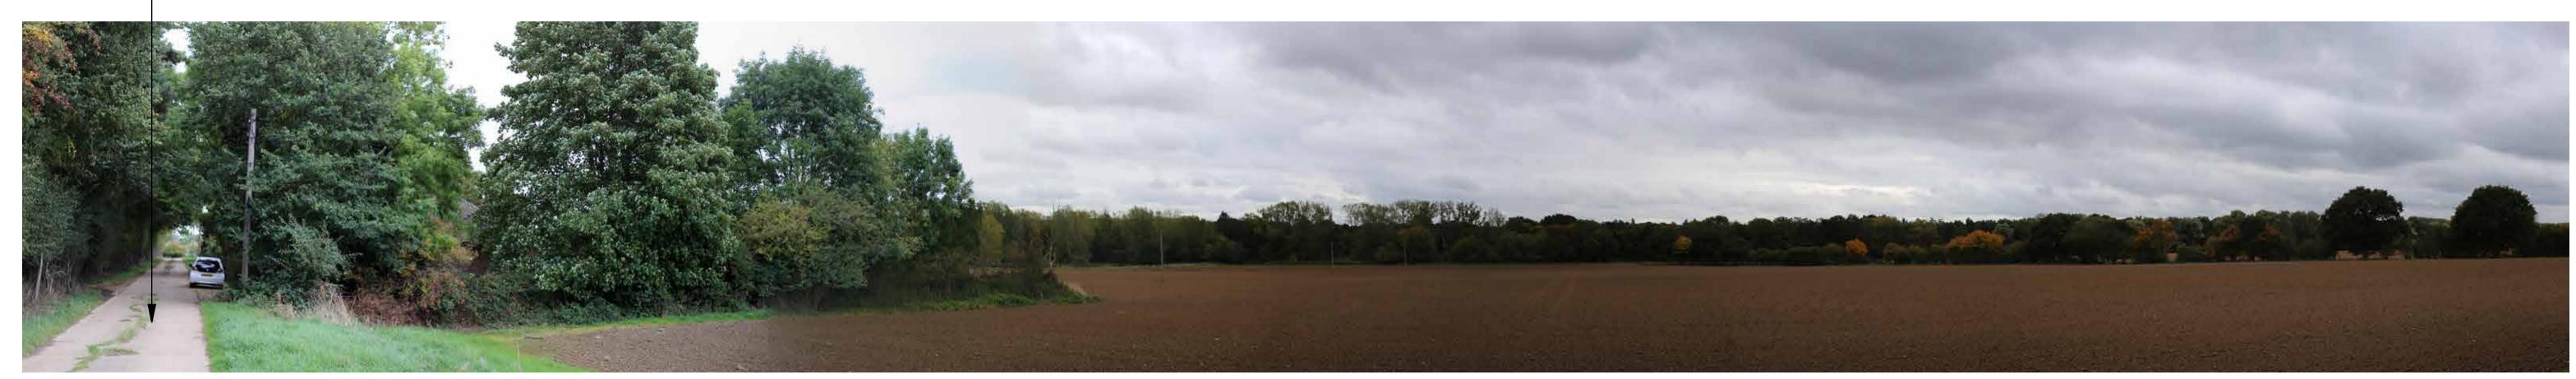

Site Context Photograph 1: View looking East from PROW 272 86

This panorama is not to scale. For contextual information only

Easting / Longitude:

Northing / Latitude: Elevation:

561805 / 51.637667° 195791 / 0.336809° 64.0 (AOD)

Distance to the Site: 77m

Visualisation Type:

Type 1 Annotated Viewpoint Photograph

Enlargement Factor: Projection:

Cylindrical

100%

Drawn By:

Date Taken:

Camera:

Lens:

Checked By: Approved By:

AK/OF DW

04/10/2022

DW

50mm fixed lens

Canon EOS6D (Full Frame Sensor)