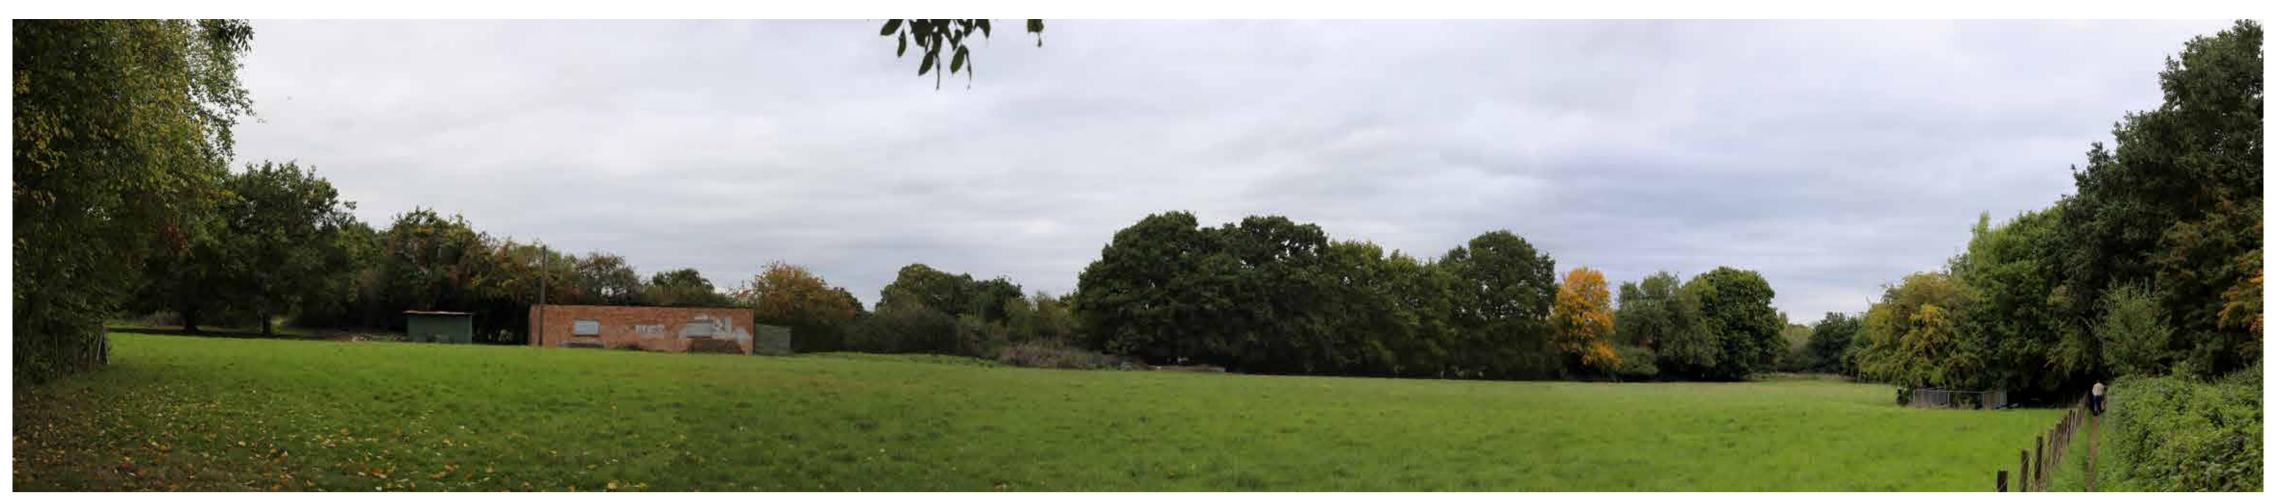

Site Context Photograph 1: View looking East from PROW 272 86

This panorama is not to scale. For contextual information only

Easting / Longitude:

Northing / Latitude: Elevation:

561805 / 51.637667° 195791 / 0.336809° 64.0 (AOD)

Distance to the Site: 77m

Visualisation Type:

Type 1 Annotated Viewpoint Photograph

Enlargement Factor: Projection:

Cylindrical

100%

Drawn By:

Date Taken:

Camera:

Lens:

Checked By: Approved By:

AK/OF DW

04/10/2022

DW

50mm fixed lens

Canon EOS6D (Full Frame Sensor)