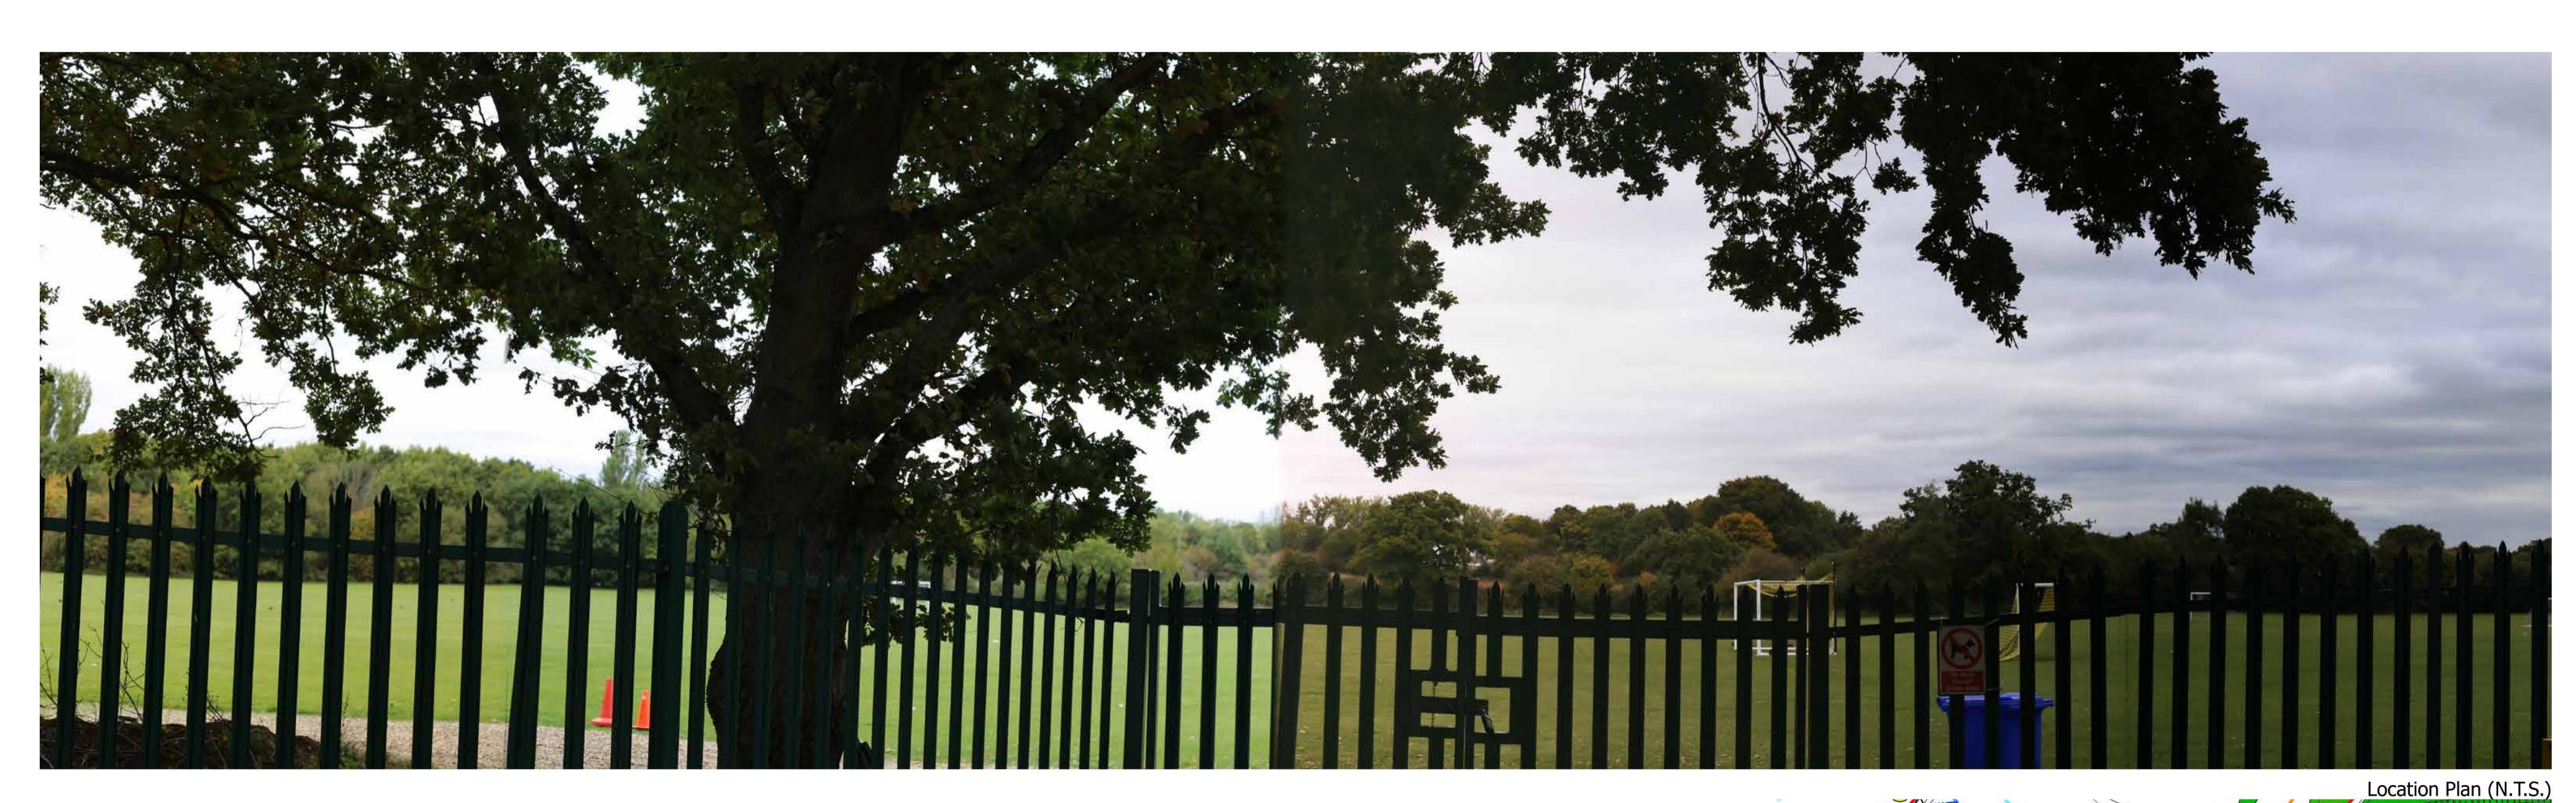

50mm fixed lens

Canon EOS6D (Full Frame Sensor)

DW

**Project Number: 35229** 

**Project Name: Officers' Meadow, Shenfield** 

Site Context Photograph 3: View East from Recreation Ground at Alexander Lane

This panorama is not to scale. For contextual information only

561596 / 51.636806° 195689 / 0.333753° Easting / Longitude: Northing / Latitude: Elevation: 66.4 (AOD)

Distance to the Site: 110m

Visualisation Type:

Enlargement Factor: 100%

Projection:

Type 1 Annotated Viewpoint Photograph

Cylindrical

Date Taken:

04/10/2022

Camera:

Lens:

Canon EOS6D (Full Frame Sensor)

50mm fixed lens

Drawn By: Checked By: Approved By:

AK/OF DW DW

**Project Number: 35229 Project Name: Officers' Meadow, Shenfield**  **Site Context Photographs** 

**View at a comfortable** arm's length @A1

Location Plan (N.T.S.)

Site Context Photograph 4: View North from Alexander Lane