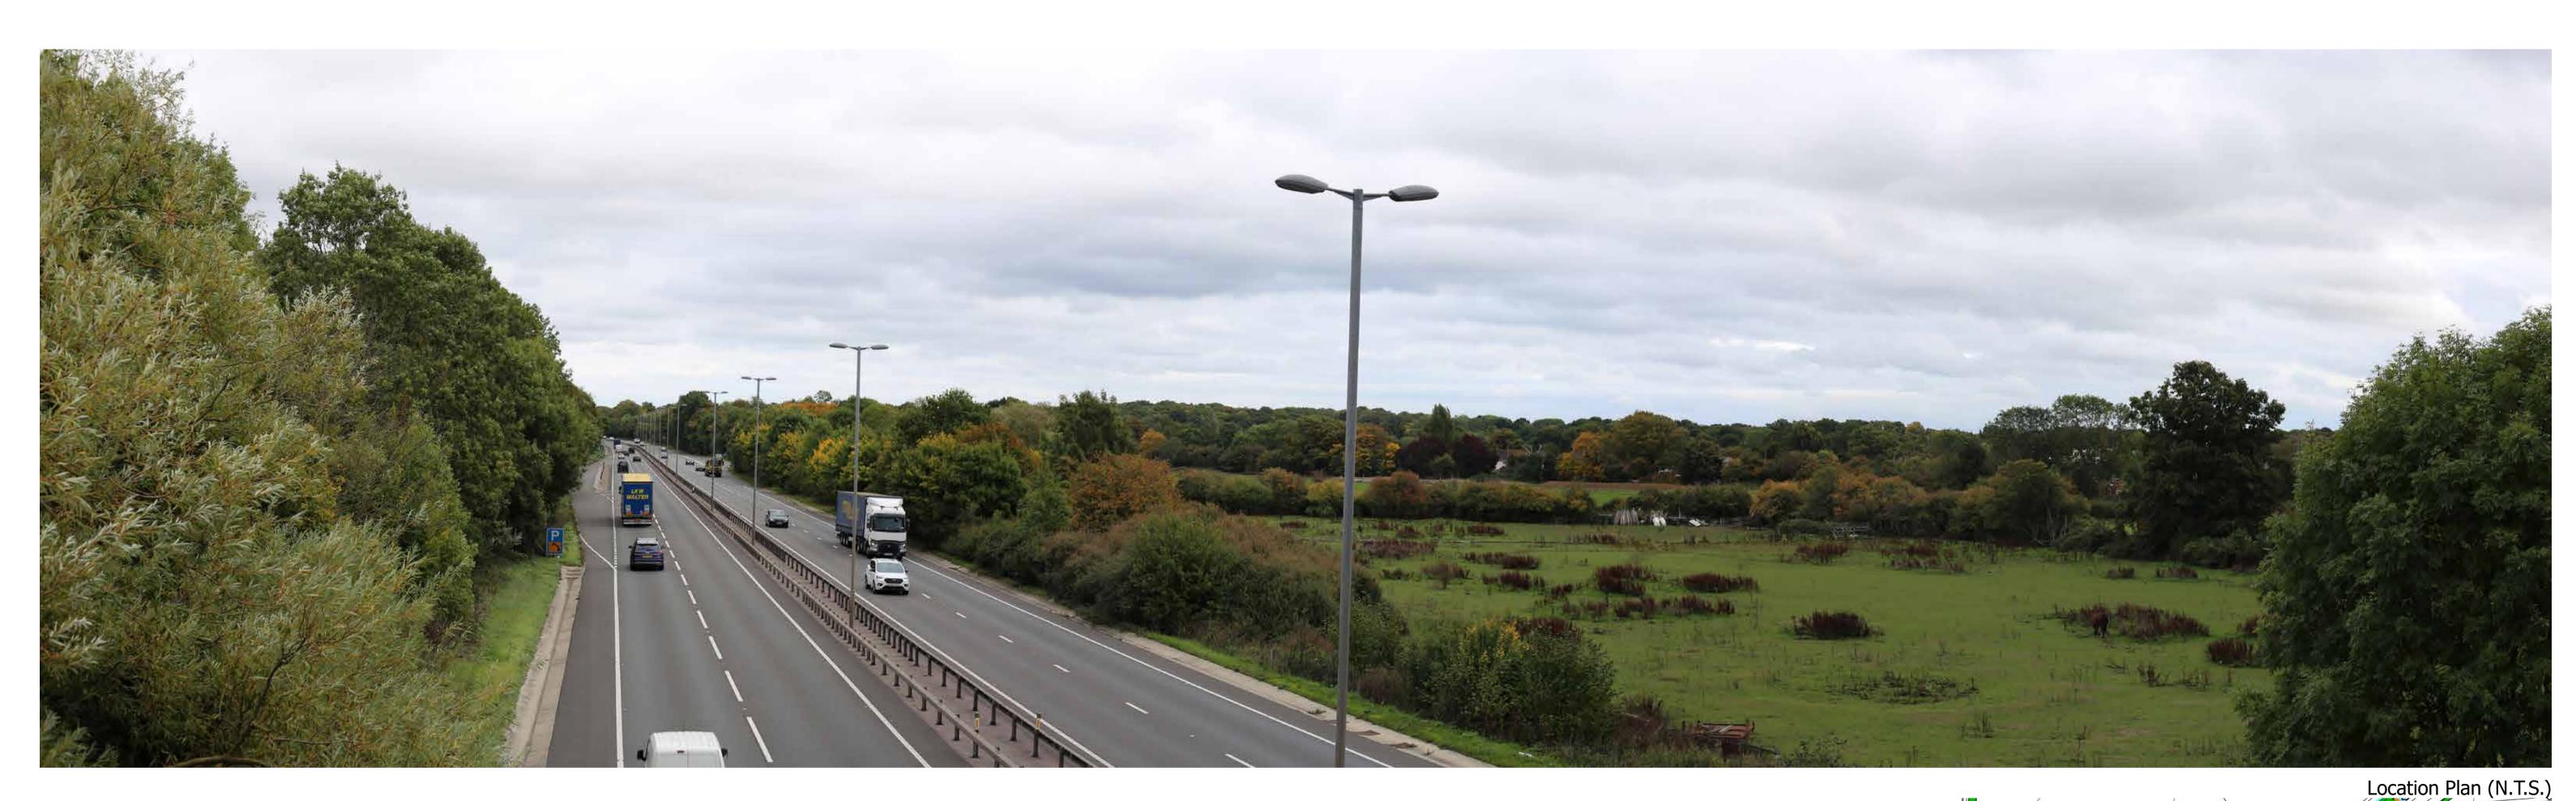

Site Context Photograph 1: View looking East from PROW 272 86

This panorama is not to scale. For contextual information only

Easting / Longitude:

Northing / Latitude: Elevation:

561805 / 51.637667° 195791 / 0.336809° 64.0 (AOD)

Distance to the Site: 77m

Visualisation Type:

Type 1 Annotated Viewpoint Photograph

Enlargement Factor: Projection:

Cylindrical

100%

Drawn By:

Date Taken:

Camera:

Lens:

Checked By: Approved By:

AK/OF DW

04/10/2022

DW

50mm fixed lens

Canon EOS6D (Full Frame Sensor)