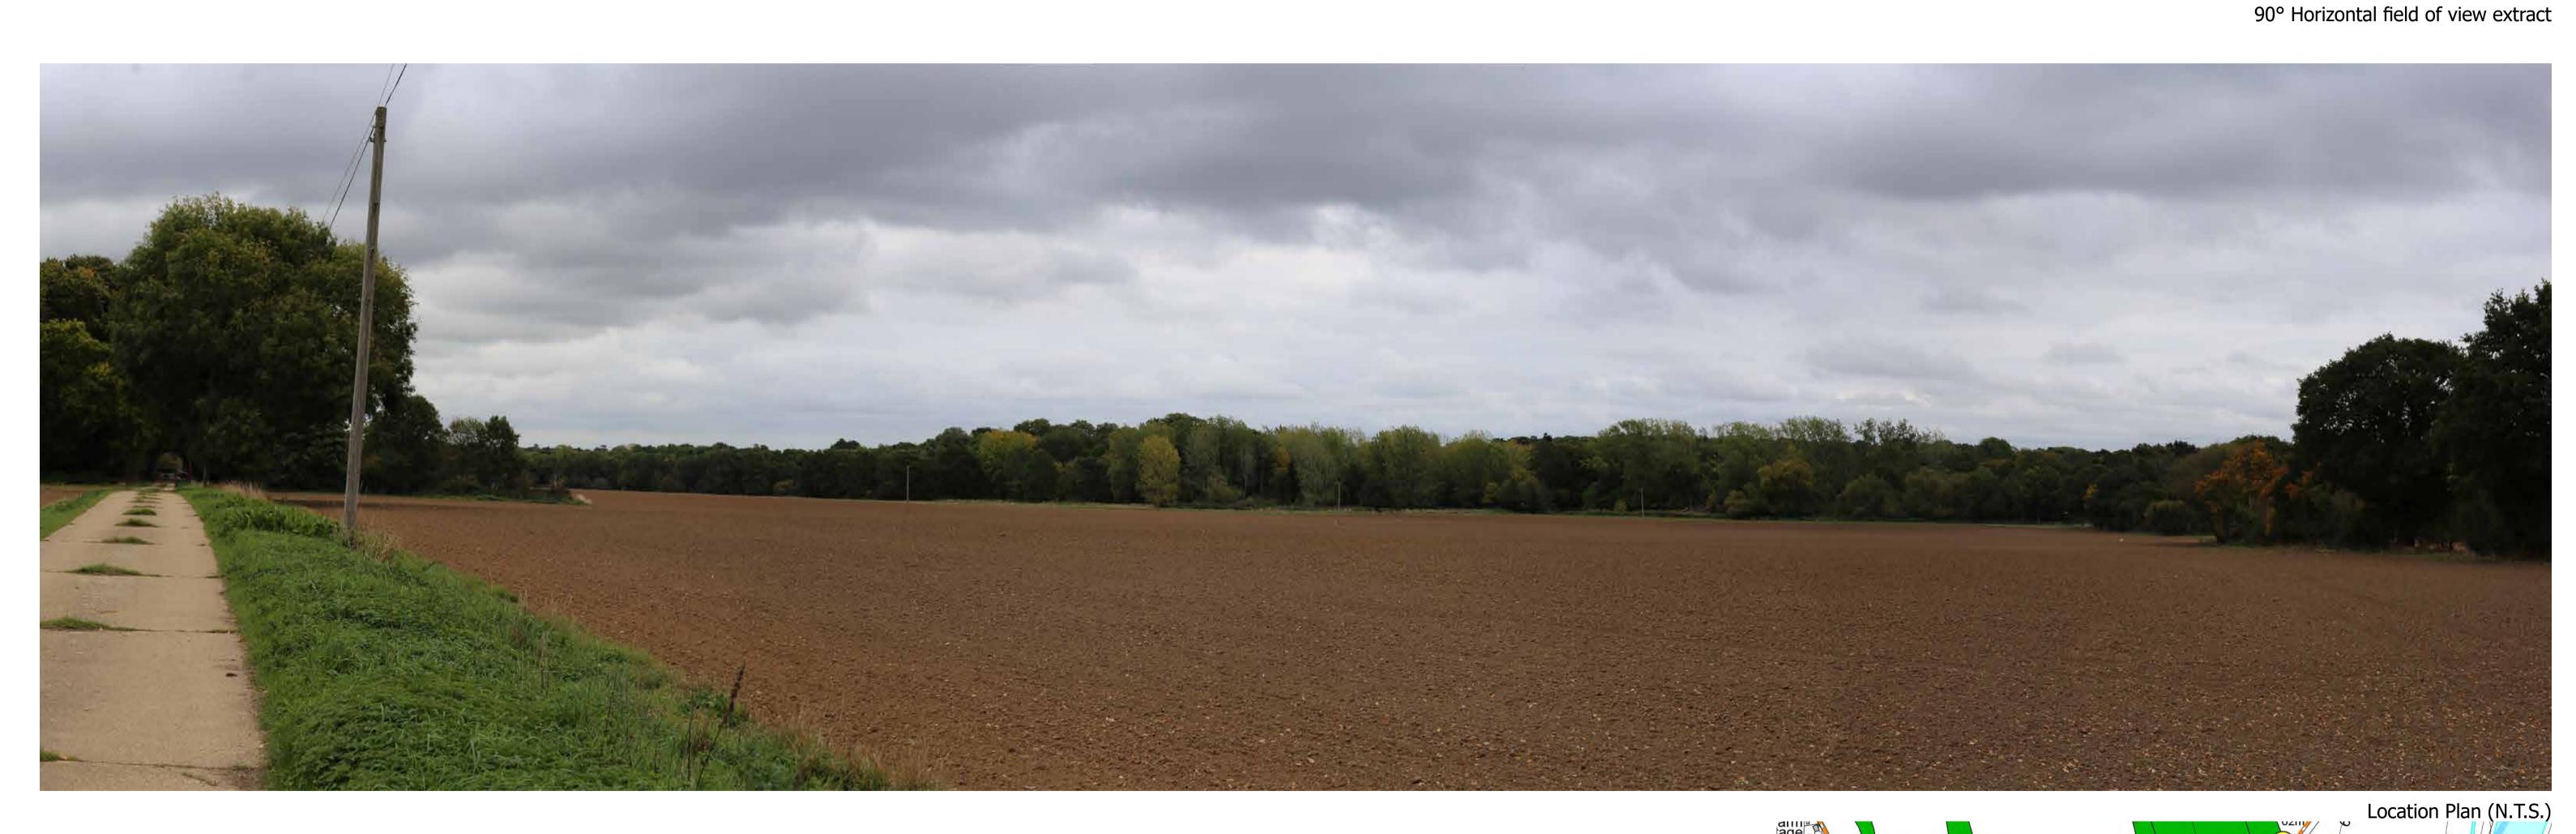

**Site Context Photograph 6: View East from Chelmsford Road** 

This panorama is not to scale. For contextual information only

90° Horizontal field of view extract

Easting / Longitude: Northing / Latitude: Elevation:

561600 / 51.641815° 196246 / 0.334065°

58.7 (AOD)

Distance to the Site:

Visualisation Type:

**Enlargement Factor:** 100% Projection:

Type 1 Annotated Viewpoint Photograph

Cylindrical

Checked By: Approved By:

Date Taken:

Camera:

Lens:

AK/OF DW

04/10/2022

50mm fixed lens

Canon EOS6D (Full Frame Sensor)

Drawn By: DW