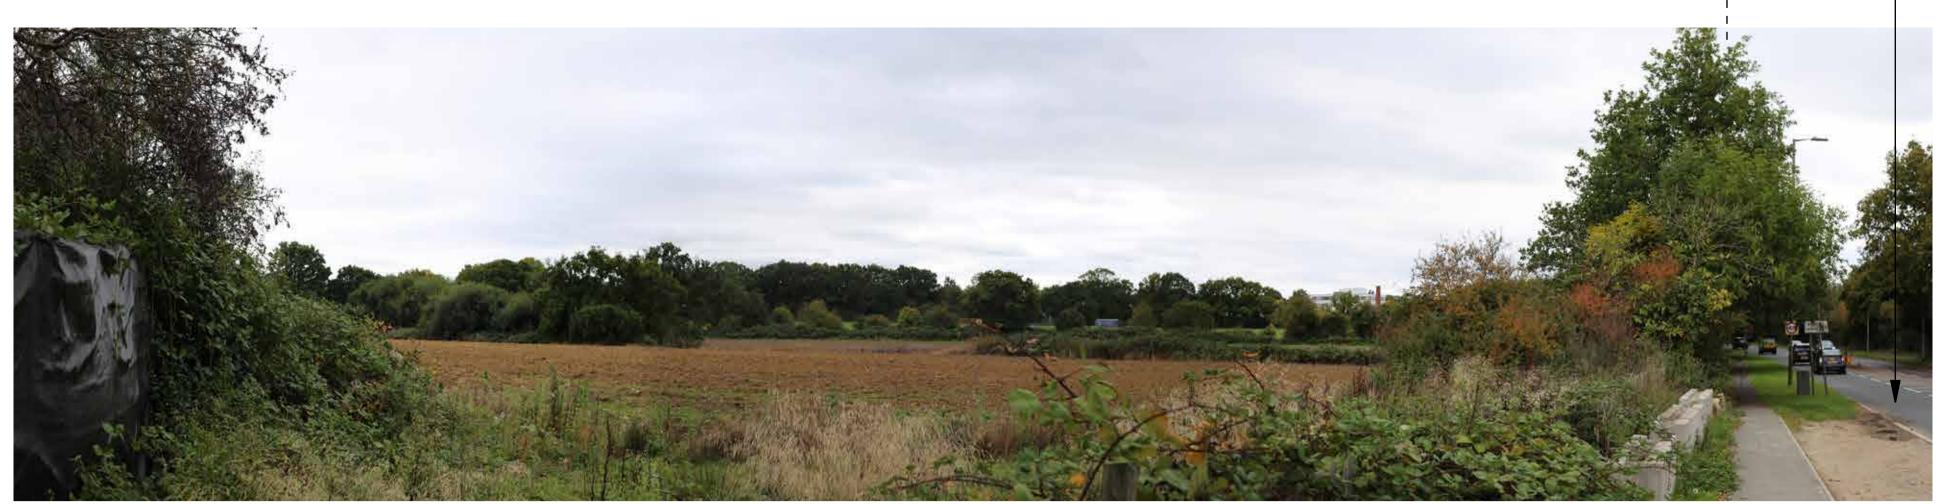

AK/OF DW

04/10/2022

50mm fixed lens

Canon EOS6D (Full Frame Sensor)

Approved By:

DW

**Site Context Photograph 5: View East from Chelmsford Road** 

This panorama is not to scale. For contextual information only

**Site Context Photographs** 

Easting / Longitude:

561456 / 51.640679° 196115 / 0.331929° Northing / Latitude: Elevation: 57.4 (AOD)

Distance to the Site:

Visualisation Type:

**Enlargement Factor:** 100% Projection:

Type 1 Annotated Viewpoint Photograph

Cylindrical

Checked By: Approved By:

Drawn By:

Lens:

AK/OF DW

DW

**Project Number: 35229** 

**Project Name: Officers' Meadow, Shenfield** 

04/10/2022 Date Taken:

Canon EOS6D (Full Frame Sensor) Camera:

50mm fixed lens

**View at a comfortable** arm's length @A1

Location Plan (N.T.S.)

Chelmsford Road