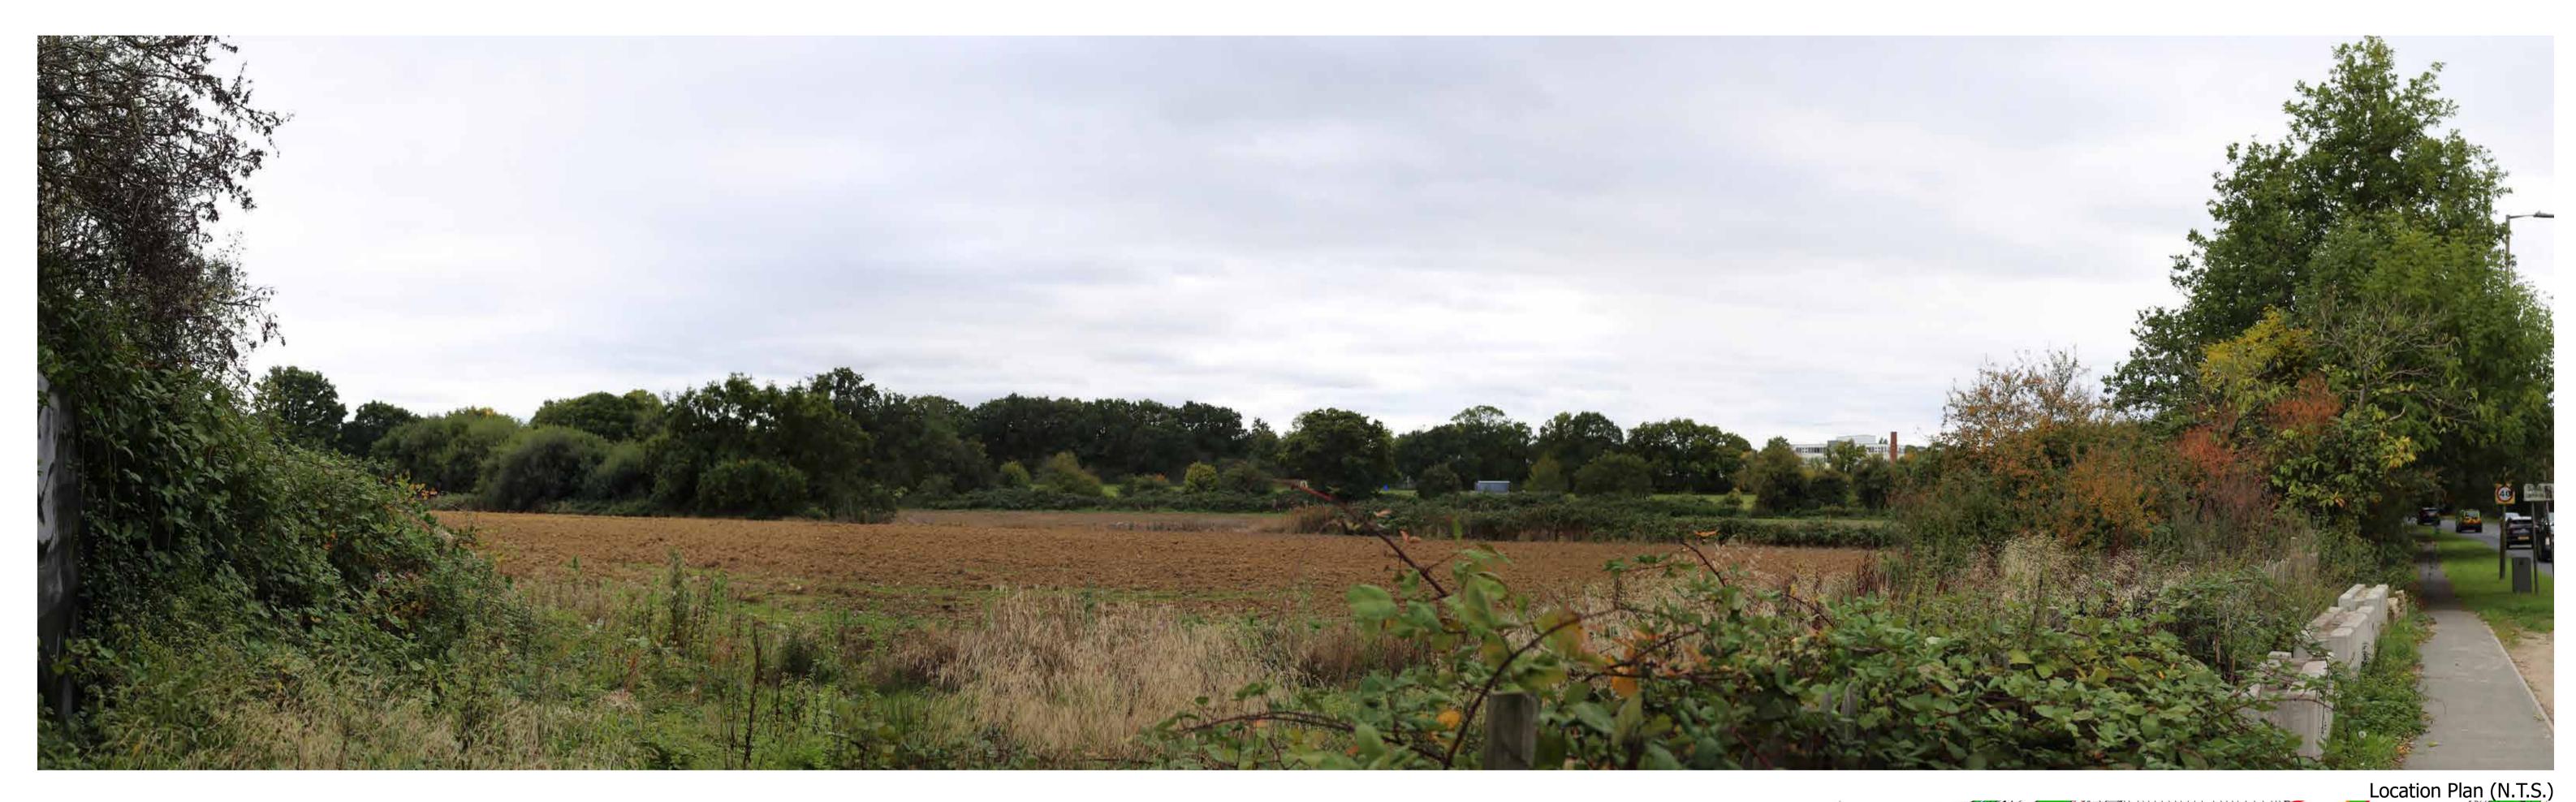

AK/OF DW

04/10/2022

50mm fixed lens

Canon EOS6D (Full Frame Sensor)

Approved By:

DW

**Site Context Photograph 5: View East from Chelmsford Road** 

This panorama is not to scale. For contextual information only

**Site Context Photographs** 

Easting / Longitude:

561456 / 51.640679° 196115 / 0.331929° Northing / Latitude: Elevation: 57.4 (AOD)

Distance to the Site:

Visualisation Type:

**Enlargement Factor:** 100% Projection:

Type 1 Annotated Viewpoint Photograph

Cylindrical

Checked By: Approved By:

Drawn By:

Lens:

AK/OF DW

DW

**Project Number: 35229** 

**Project Name: Officers' Meadow, Shenfield** 

04/10/2022 Date Taken:

Canon EOS6D (Full Frame Sensor) Camera:

50mm fixed lens

**View at a comfortable** arm's length @A1

Location Plan (N.T.S.)

Chelmsford Road