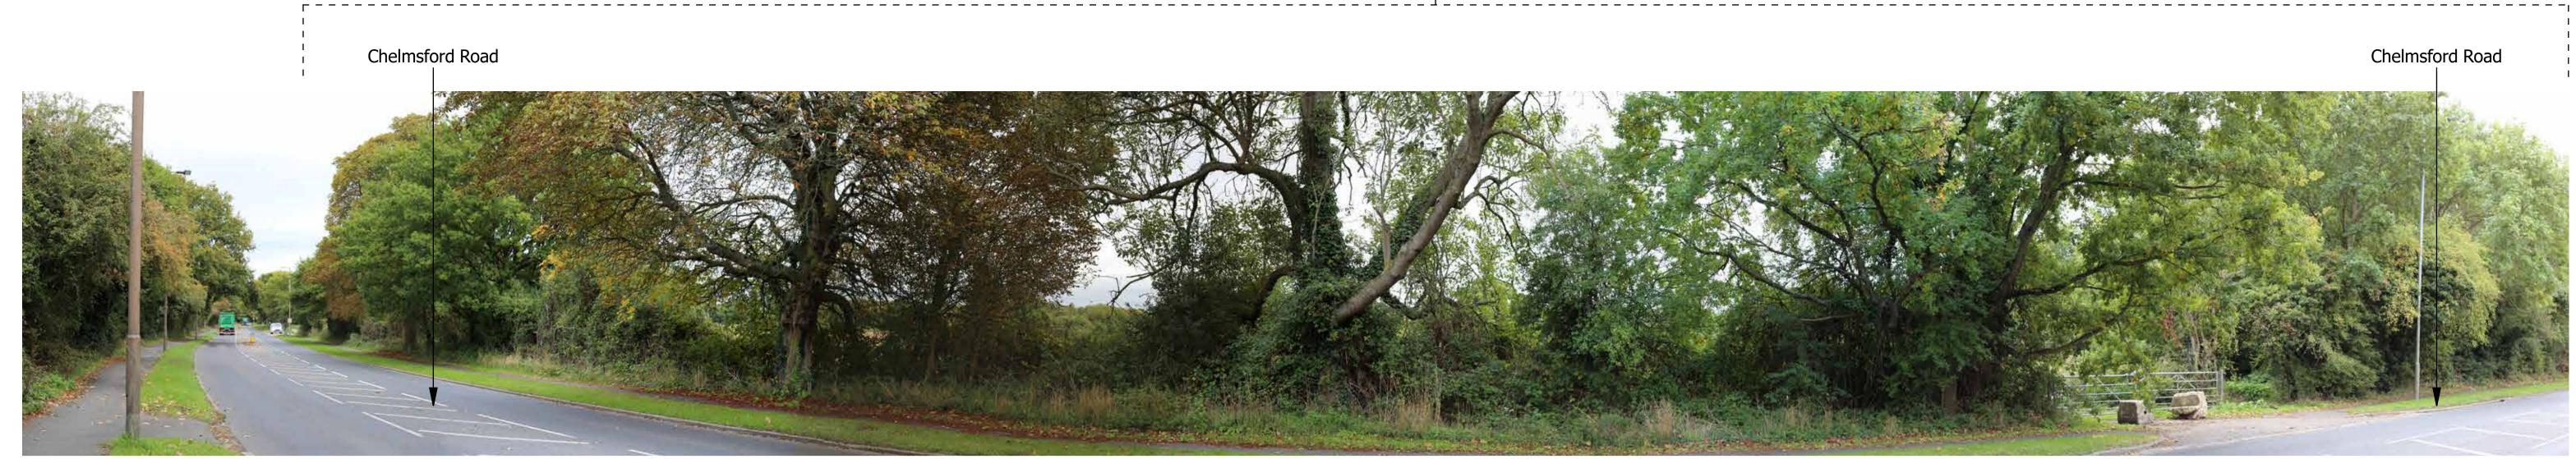

AK/OF DW

04/10/2022

50mm fixed lens

Canon EOS6D (Full Frame Sensor)

Approved By:

DW

**Site Context Photograph 5: View East from Chelmsford Road** 

This panorama is not to scale. For contextual information only

**Site Context Photographs** 

Easting / Longitude:

561456 / 51.640679° 196115 / 0.331929° Northing / Latitude: Elevation: 57.4 (AOD)

Distance to the Site:

Visualisation Type:

**Enlargement Factor:** 100% Projection:

Type 1 Annotated Viewpoint Photograph

Cylindrical

Checked By: Approved By:

Drawn By:

Lens:

AK/OF DW

DW

**Project Number: 35229** 

**Project Name: Officers' Meadow, Shenfield** 

04/10/2022 Date Taken:

Canon EOS6D (Full Frame Sensor) Camera:

50mm fixed lens

**View at a comfortable** arm's length @A1

Location Plan (N.T.S.)

Chelmsford Road