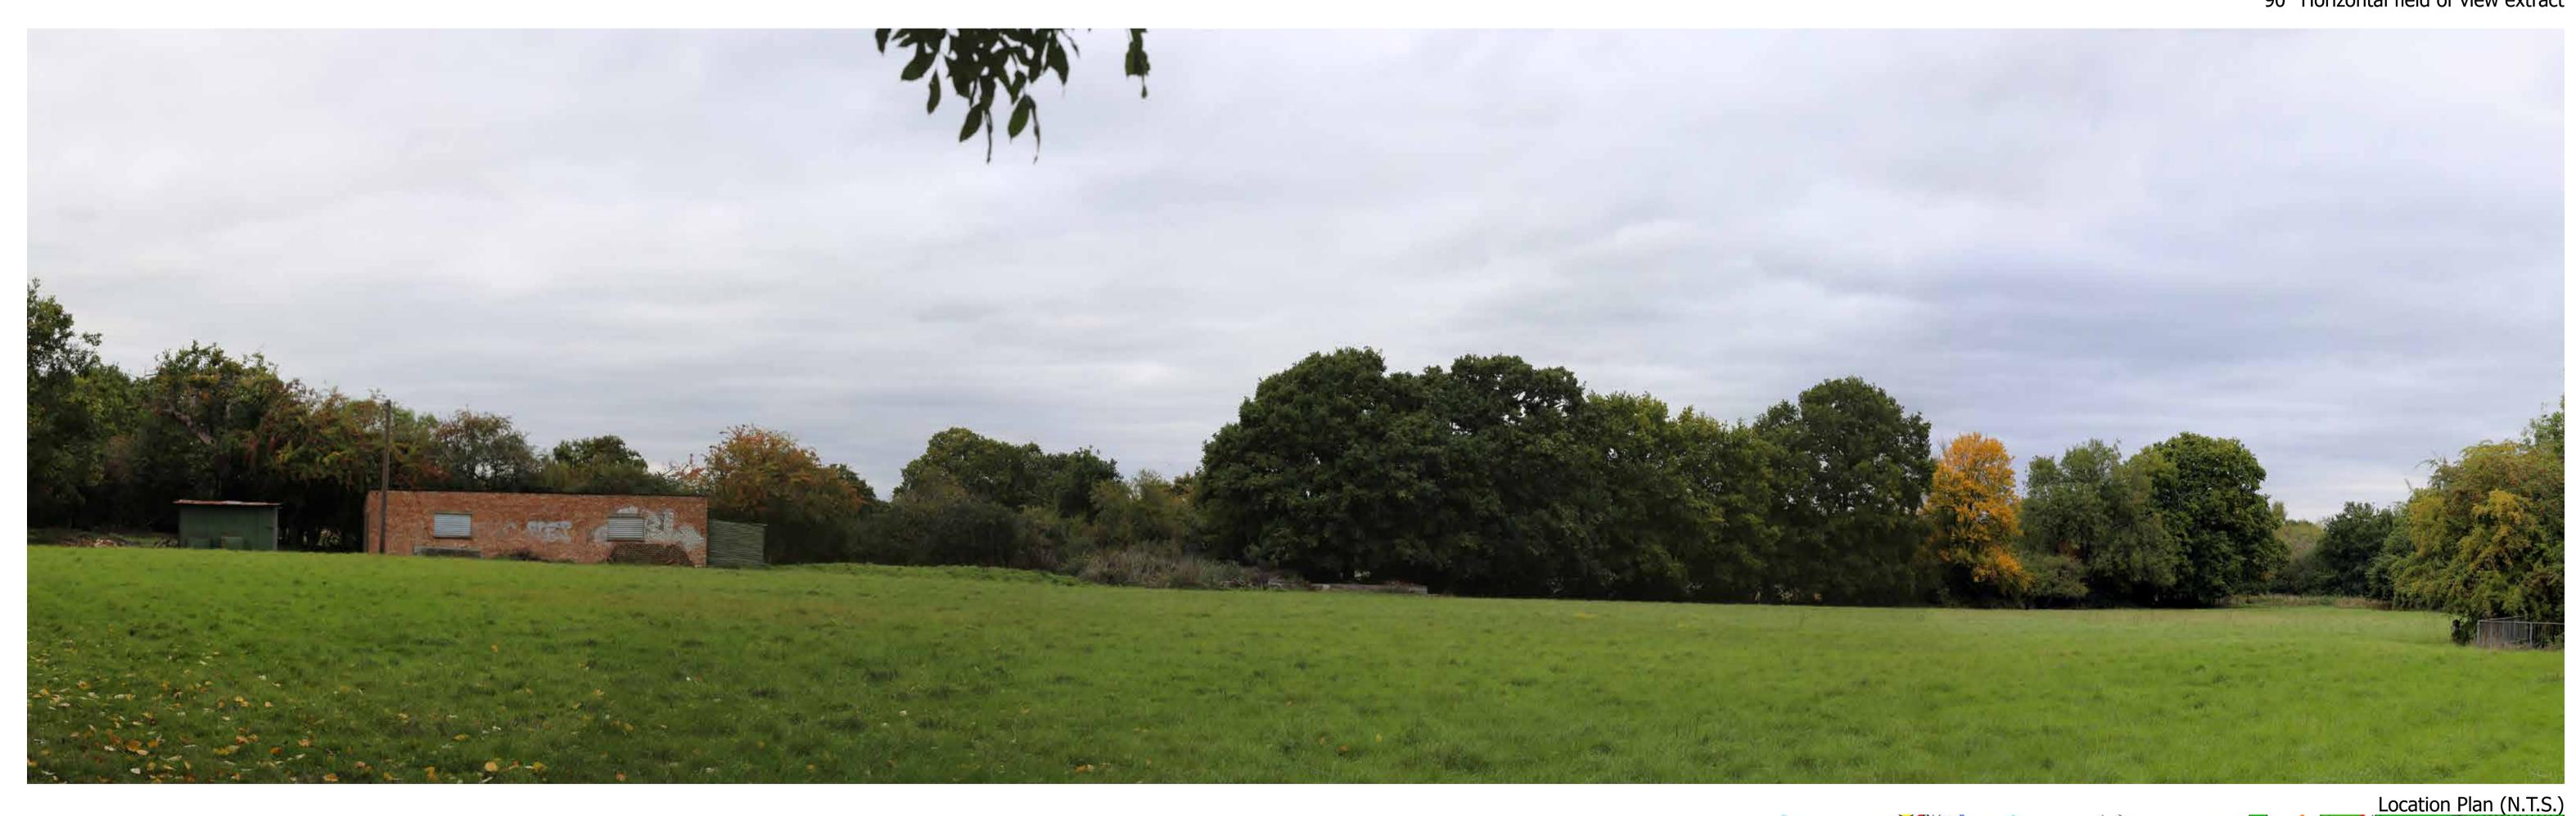

**Project Number: 35229 Project Name: Officers' Meadow, Shenfield**  **Site Context Photographs** 

**Site Context Photograph 2: View North from Alexander Lane** 

This panorama is not to scale. For contextual information only

**Site Context Photographs** 

Easting / Longitude:

561686 / 51.637313° Northing / Latitude: Elevation: 195748 / 0.335073°

64.7 (AOD)

Distance to the Site: 18m

Visualisation Type:

Type 1 Annotated Viewpoint Photograph

Enlargement Factor: 100% Projection:

Cylindrical

Drawn By: Checked By: Approved By:

Date Taken:

Camera:

Lens:

AK/OF DW

04/10/2022

50mm fixed lens

Canon EOS6D (Full Frame Sensor)

DW

**Project Number: 35229** 

**Project Name: Officers' Meadow, Shenfield** 

Site Context Photograph 3: View East from Recreation Ground at Alexander Lane

This panorama is not to scale. For contextual information only