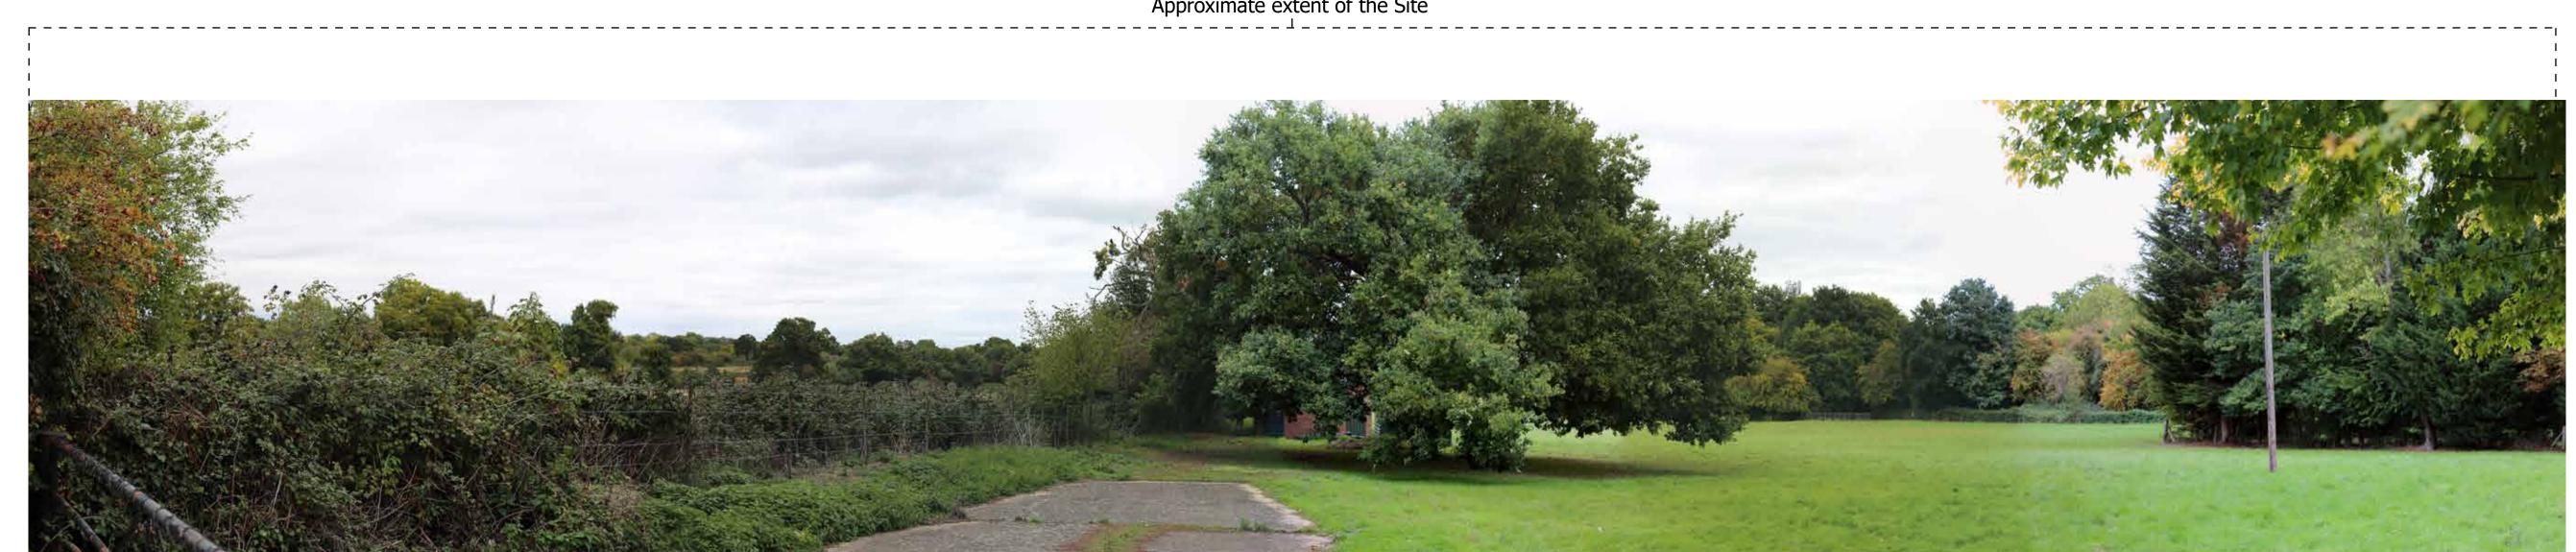

50mm fixed lens

Canon EOS6D (Full Frame Sensor)

DW

**Project Number: 35229** 

**Project Name: Officers' Meadow, Shenfield** 

Site Context Photograph 3: View East from Recreation Ground at Alexander Lane

This panorama is not to scale. For contextual information only

561596 / 51.636806° 195689 / 0.333753° Easting / Longitude: Northing / Latitude: Elevation: 66.4 (AOD)

Distance to the Site: 110m

Visualisation Type:

Enlargement Factor: 100%

Projection:

Type 1 Annotated Viewpoint Photograph

Cylindrical

Date Taken:

04/10/2022

Camera:

Lens:

Canon EOS6D (Full Frame Sensor)

50mm fixed lens

Drawn By: Checked By: Approved By:

AK/OF DW DW

**Project Number: 35229 Project Name: Officers' Meadow, Shenfield**  **Site Context Photographs** 

**View at a comfortable** arm's length @A1

Location Plan (N.T.S.)

Site Context Photograph 4: View North from Alexander Lane