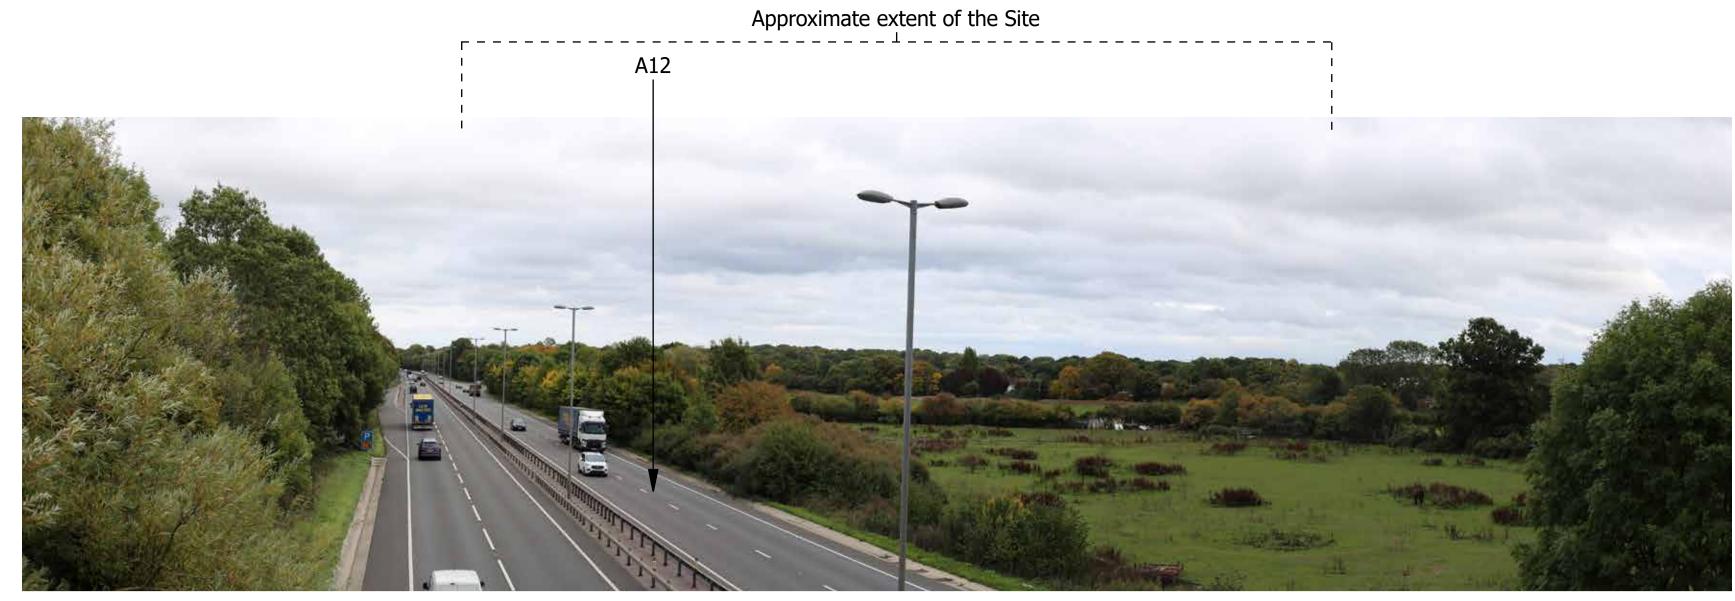

**Project Number: 35229 Project Name: Officers' Meadow, Shenfield**  **Site Context Photographs** 

Site Context Photograph 7: View East from the Road Bridge at Hall Lane that crosses the A12

This panorama is not to scale. For contextual information only

90° Horizontal field of view extract

Easting / Longitude:

560952 / 51.640511° 196080 / 0.324635°

Northing / Latitude: Elevation: 59.6 (AOD)

Distance to the Site:

Visualisation Type:

Type 1 Annotated Viewpoint Photograph

Projection:

**Enlargement Factor:** 100%

Cylindrical

Date Taken: Camera:

04/10/2022

Lens:

Canon EOS6D (Full Frame Sensor)

50mm fixed lens

Drawn By: Checked By: Approved By:

DW DW

AK/OF

**Project Number: 35229 Project Name: Officers' Meadow, Shenfield**  **Site Context Photographs** 

Site Context Photograph 8: View looking Southeast from the junction of Hall Lane and PROW FP 87 272