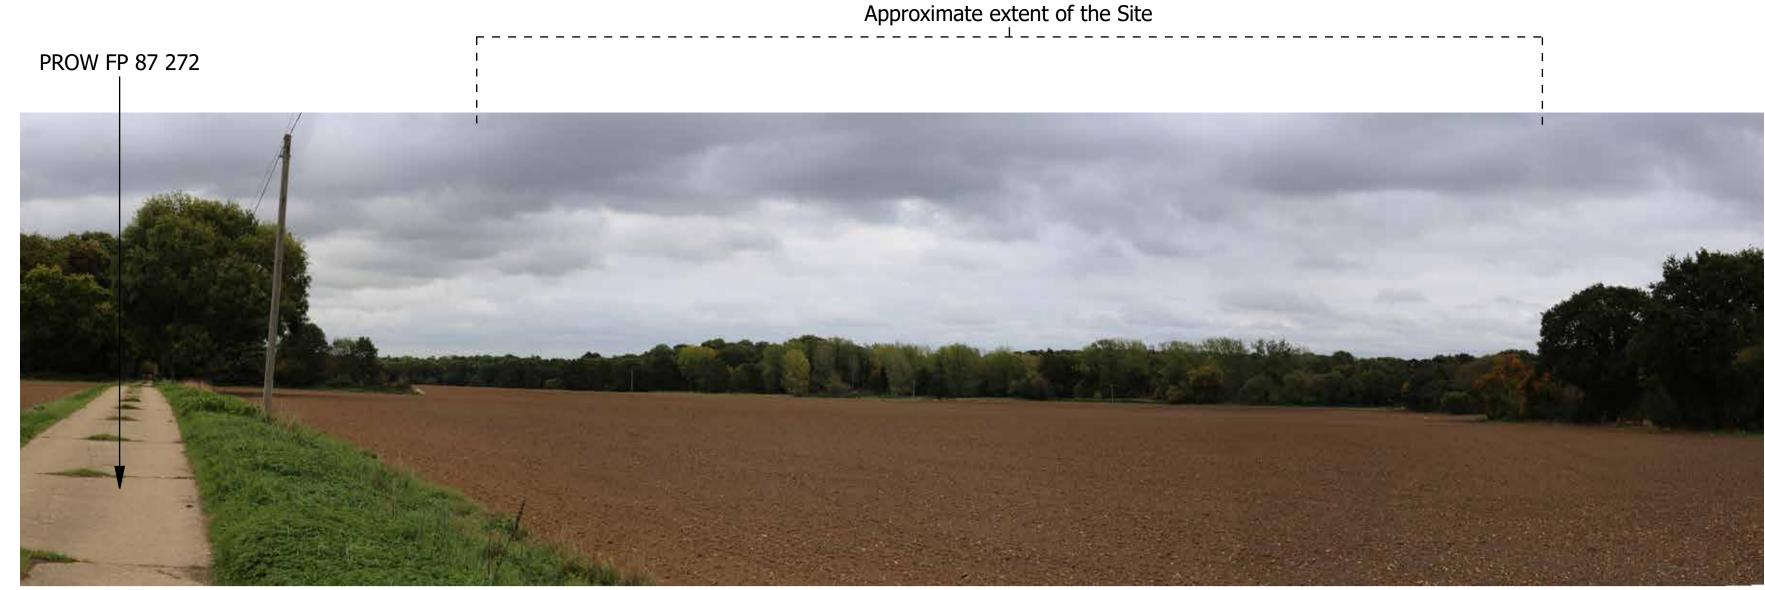

Drawn By: Checked By: Approved By:

DW DW

AK/OF

**Project Number: 35229 Project Name: Officers' Meadow, Shenfield**  **Site Context Photographs** 

Site Context Photograph 8: View looking Southeast from the junction of Hall Lane and PROW FP 87 272

This panorama is not to scale. For contextual information only

Easting / Longitude:

561043 / 51.645011° 196584 / 0.326172°

Northing / Latitude: Elevation: 68.1 (AOD) 0.62km Distance to the Site:

Visualisation Type:

**Enlargement Factor:** 100% Projection:

**Project Number: 35229** 

Type 1 Annotated Viewpoint Photograph

Cylindrical

**Project Name: Officers' Meadow, Shenfield** 

Checked By: Approved By:

Drawn By:

Date Taken: