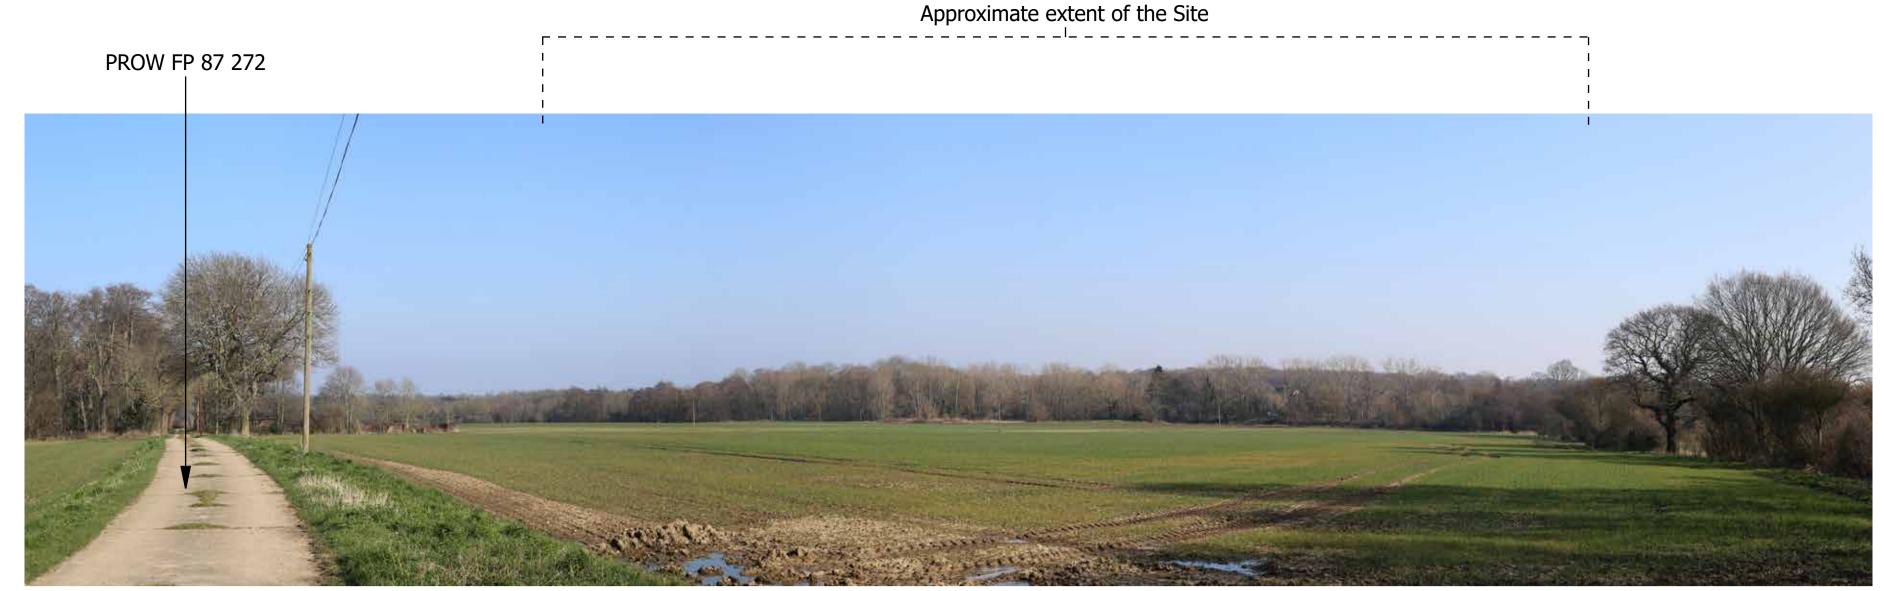

Site Context Photograph 1: View looking East from PROW 272 86

This panorama is not to scale. For contextual information only

Easting / Longitude:

561805 / 51.637667° 195791 / 0.336809°

Northing / Latitude: Elevation: 64.0 (AOD)

Distance to the Site:

Visualisation Type:

77m

Enlargement Factor: 100% Projection:

Type 1 Annotated Viewpoint Photograph

Cylindrical

**Project Number: 35229** 

**Project Name: Officers' Meadow, Shenfield** 

08/03/2022 Date Taken:

Canon EOS6D (Full Frame Sensor) Camera:

50mm fixed lens

Drawn By: AK/OF Checked By: DW DW Approved By:

Lens:

**Site Context Photograph 2: View North from Alexander Lane** 

This panorama is not to scale. For contextual information only