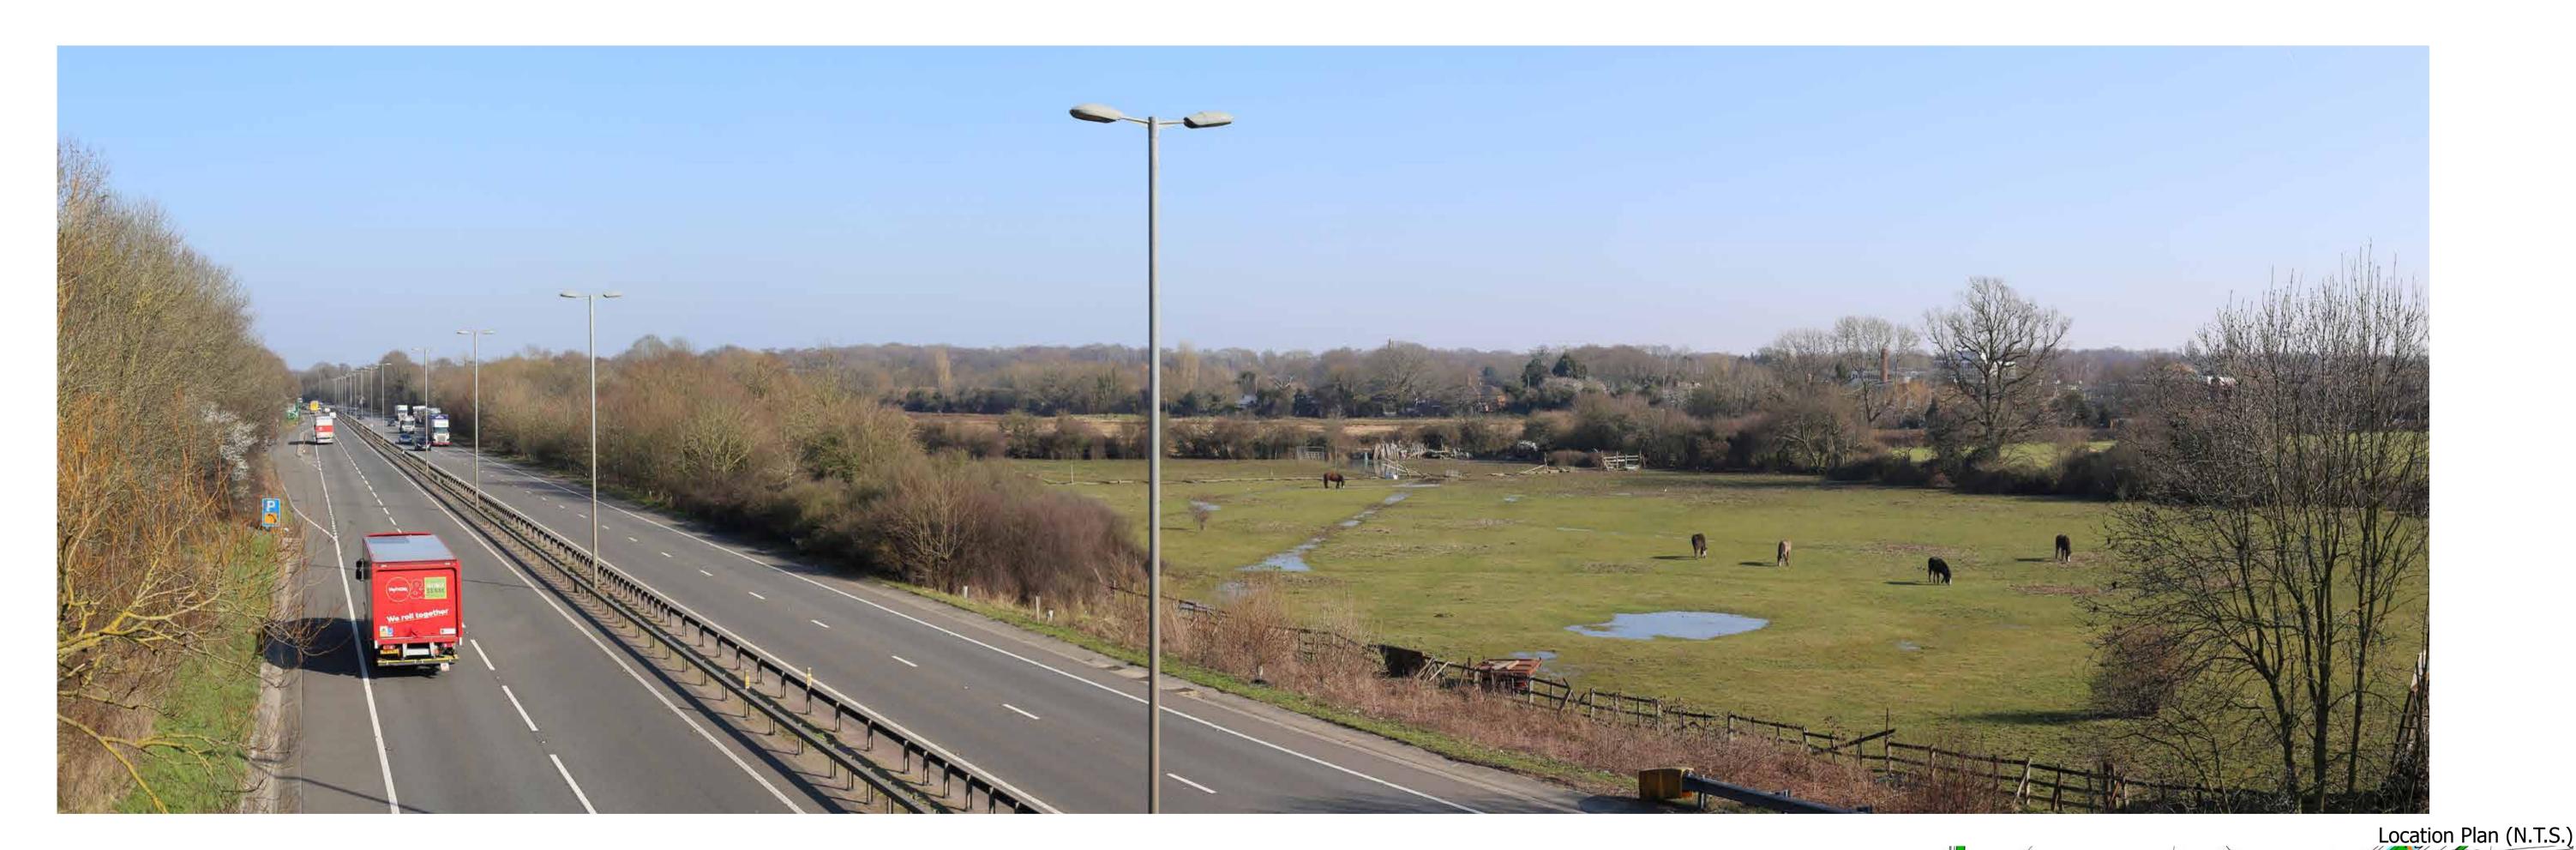

DW

Canon EOS6D (Full Frame Sensor)

**Site Context Photograph 5: View East from Chelmsford Road** 

This panorama is not to scale. For contextual information only

Easting / Longitude:

561456 / 51.640679° 196115 / 0.331929°

Northing / Latitude: Elevation: 57.4 (AOD)

Distance to the Site:

Visualisation Type:

Type 1 Annotated Viewpoint Photograph

**Enlargement Factor:** 100% Projection:

Cylindrical

Drawn By: Checked By: Approved By: