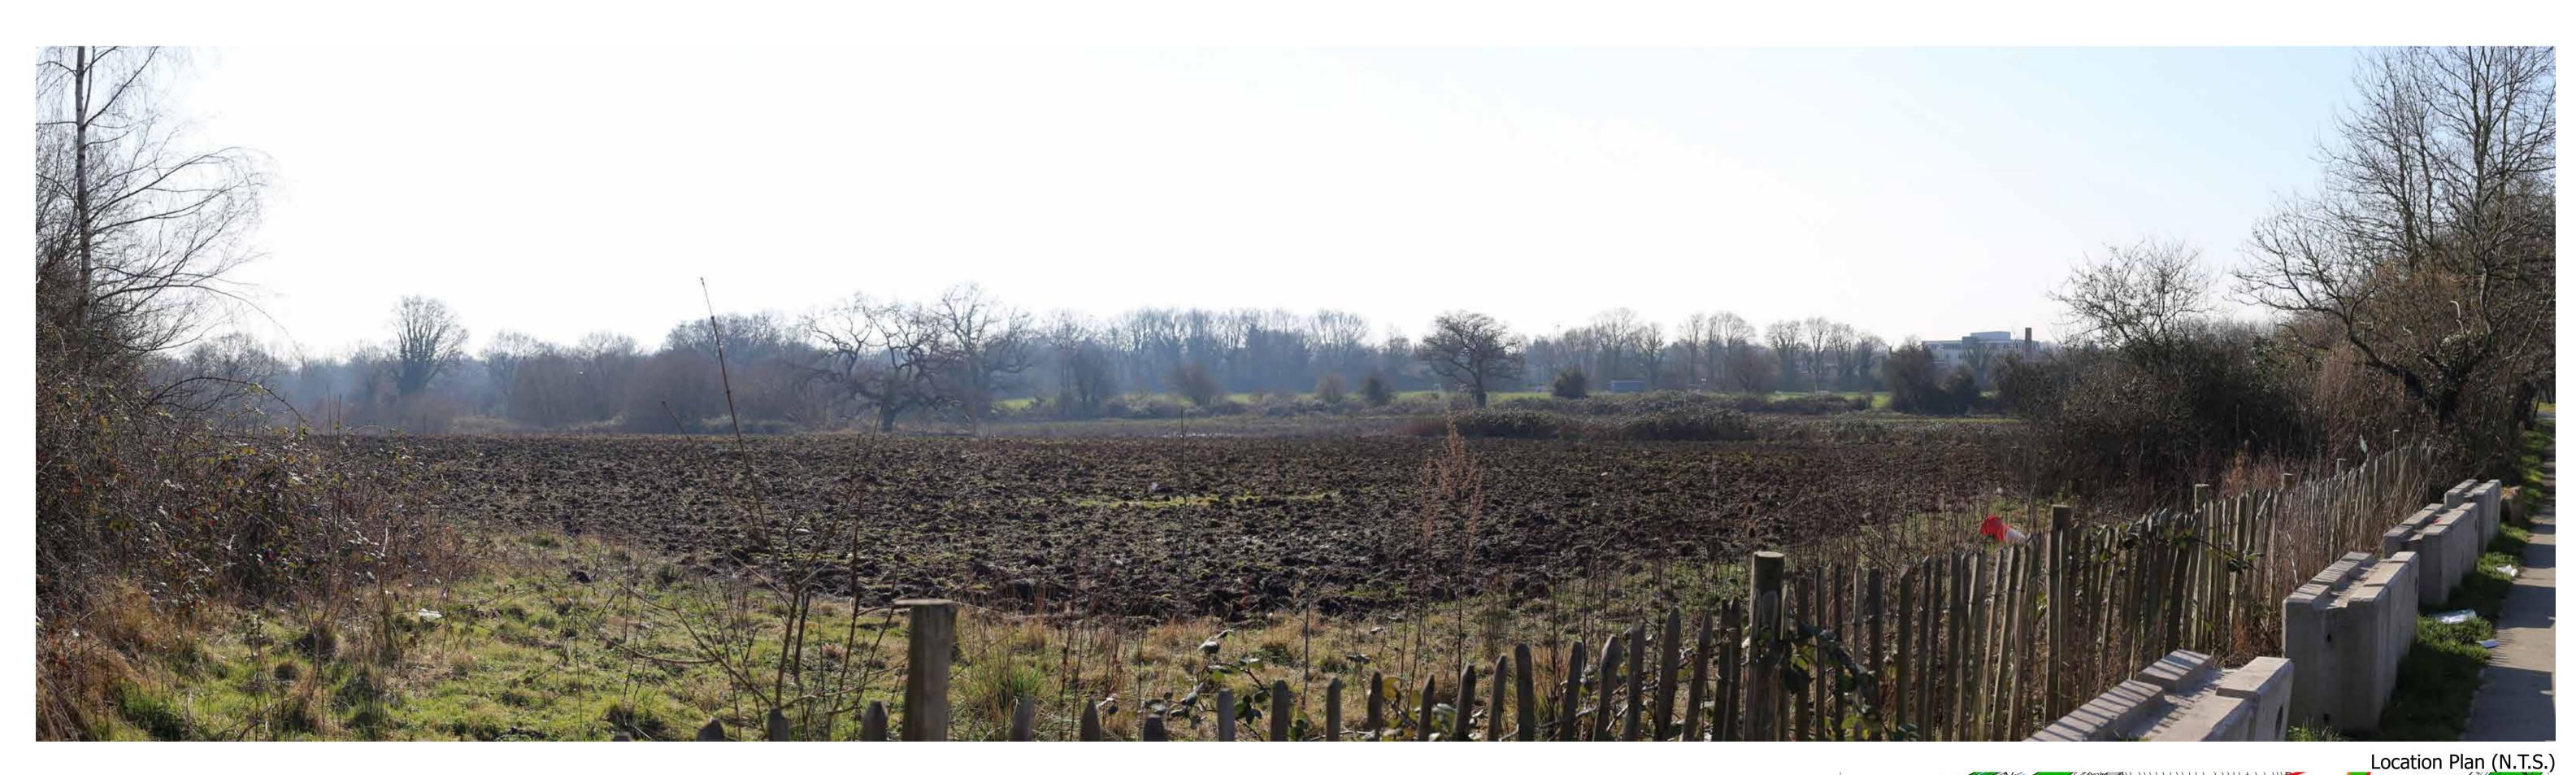

Site Context Photograph 1: View looking East from PROW 272 86

This panorama is not to scale. For contextual information only

Easting / Longitude:

561805 / 51.637667° 195791 / 0.336809°

Northing / Latitude: Elevation: 64.0 (AOD)

Distance to the Site:

Visualisation Type:

77m

Enlargement Factor: 100% Projection:

Type 1 Annotated Viewpoint Photograph

Cylindrical

**Project Number: 35229** 

**Project Name: Officers' Meadow, Shenfield** 