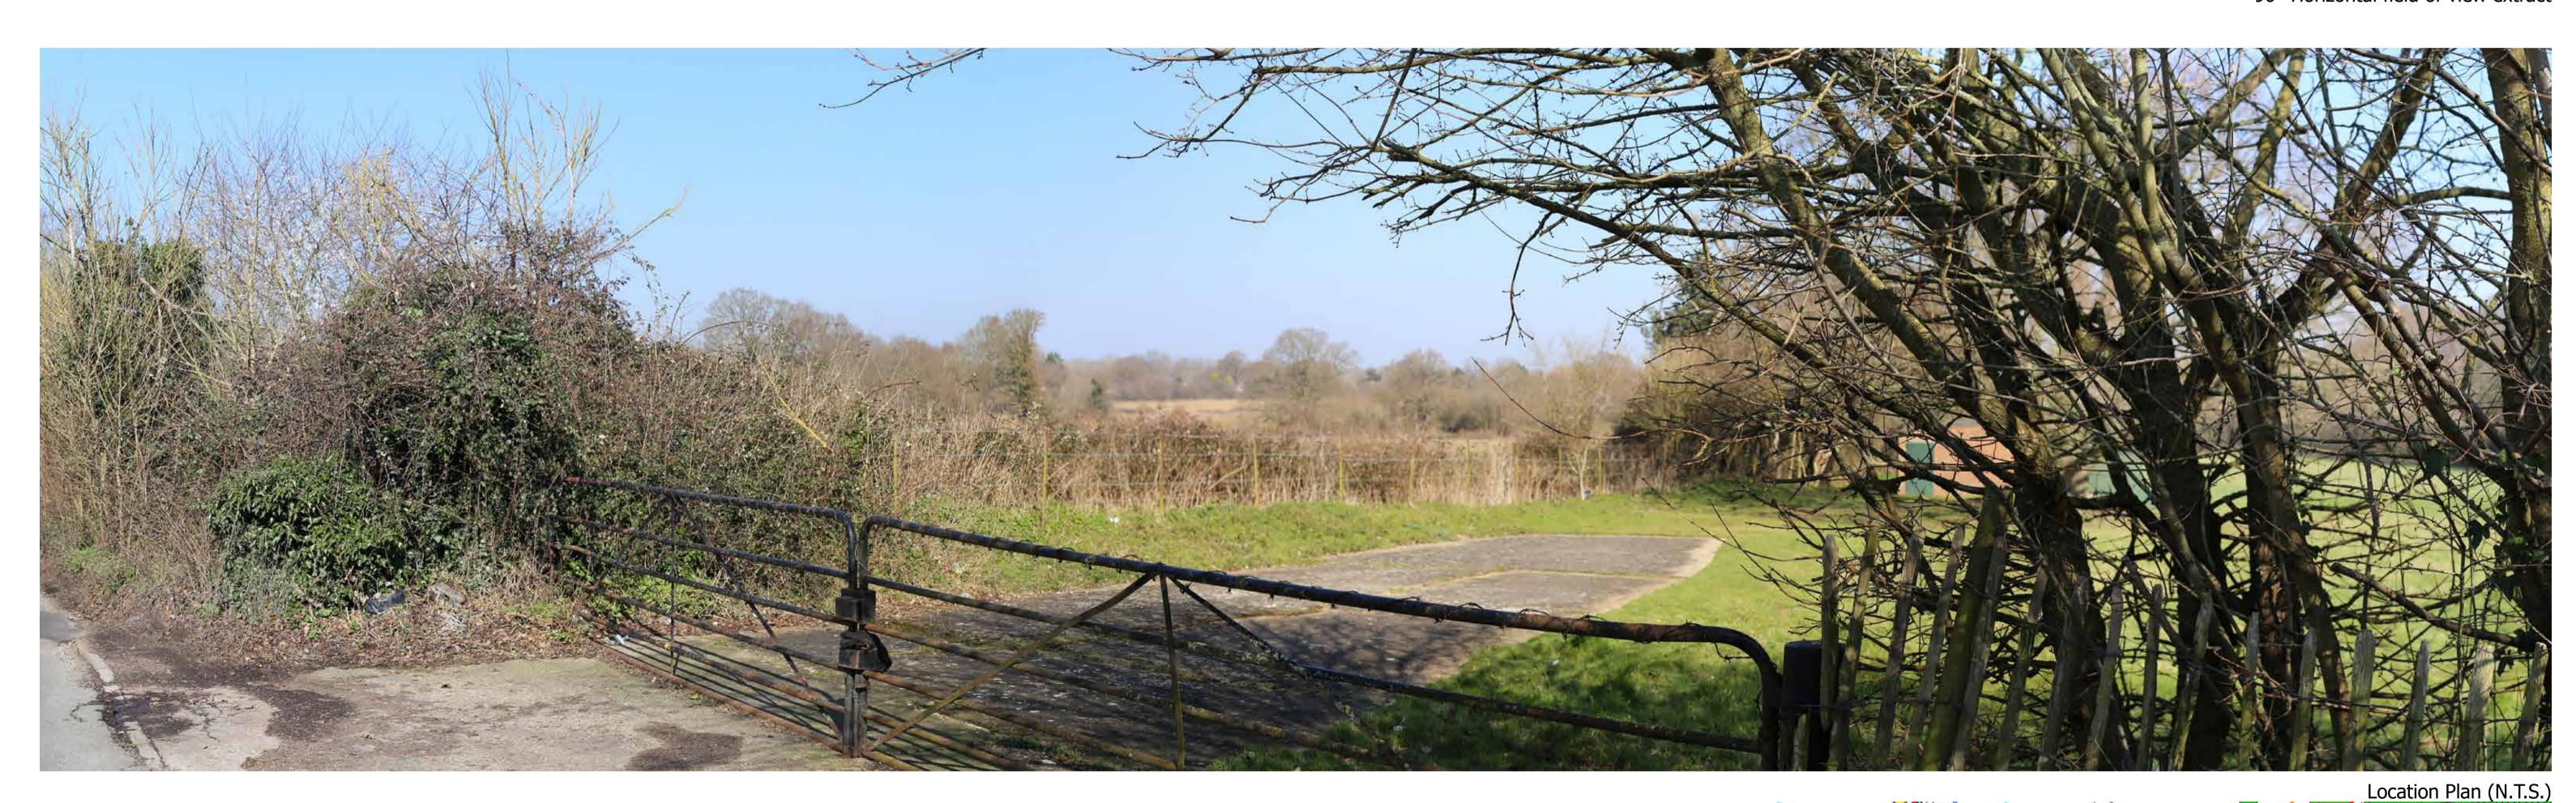

Lens:

AK/OF DW DW

**Project Number: 35229** 

**Project Name: Officers' Meadow, Shenfield** 

Canon EOS6D (Full Frame Sensor) Camera:

50mm fixed lens

**Site Context Photograph 6: View East from Chelmsford Road** 

90° Horizontal field of view extract

**Site Context Photographs** 

Easting / Longitude:

561600 / 51.641815° 196246 / 0.334065°

Northing / Latitude: Elevation: 58.7 (AOD)

Distance to the Site:

Type 1 Annotated Viewpoint Photograph Visualisation Type:

**Enlargement Factor:** Projection:

100%

Cylindrical

Date Taken:

Lens:

08/03/2022

Canon EOS6D (Full Frame Sensor) Camera:

50mm fixed lens