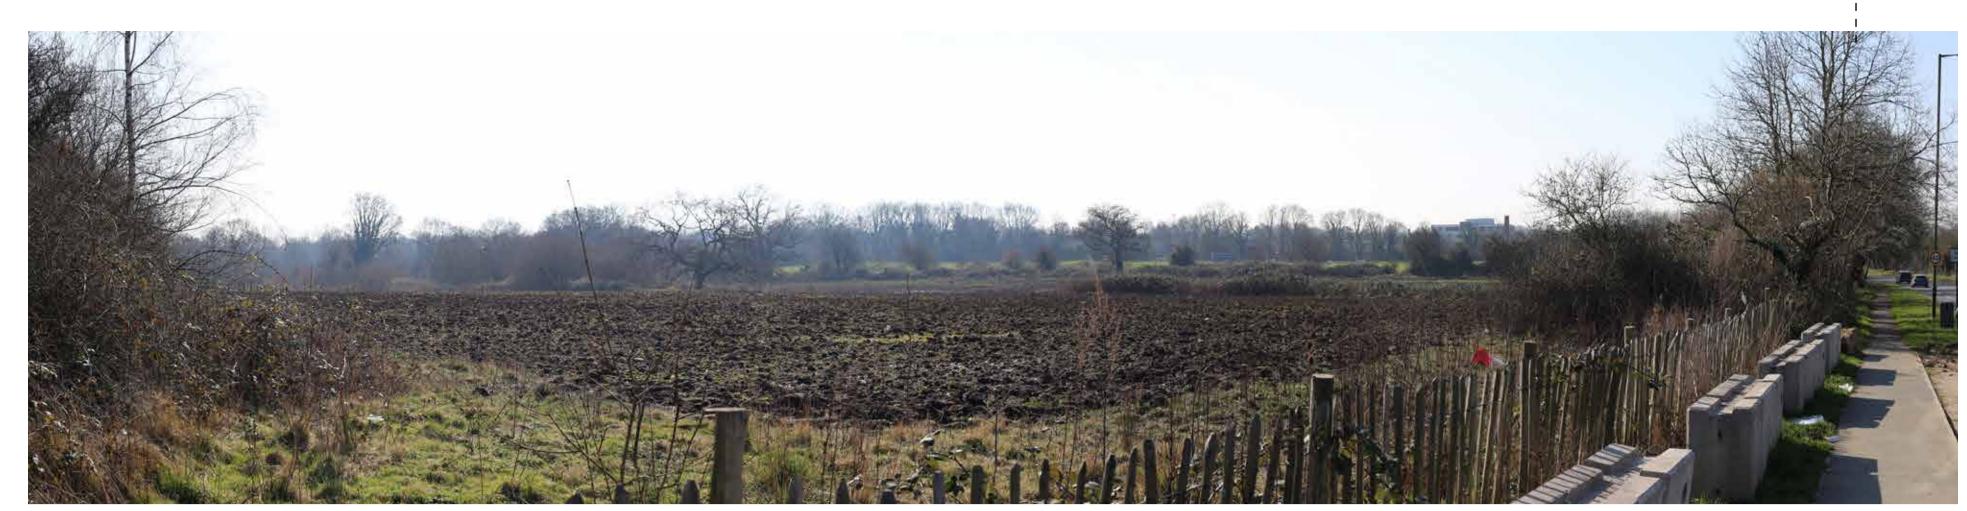

Site Context Photograph 9: View looking Southeast from PROW FP 87 272

This panorama is not to scale. For contextual information only

**Site Context Photographs** 

Easting / Longitude:

561400 / 51.645956° 196701 / 0.331382° Northing / Latitude: Elevation: 64.3 (AOD)

Distance to the Site: 457m

Visualisation Type:

**Enlargement Factor:** 100% Projection:

Type 1 Annotated Viewpoint Photograph

Cylindrical

**Project Number: 35229 Project Name: Officers' Meadow, Shenfield**  Date Taken: 08/03/2022

Canon EOS6D (Full Frame Sensor) Camera:

50mm fixed lens Lens:

AK/OF Drawn By: Checked By: DW DW Approved By: