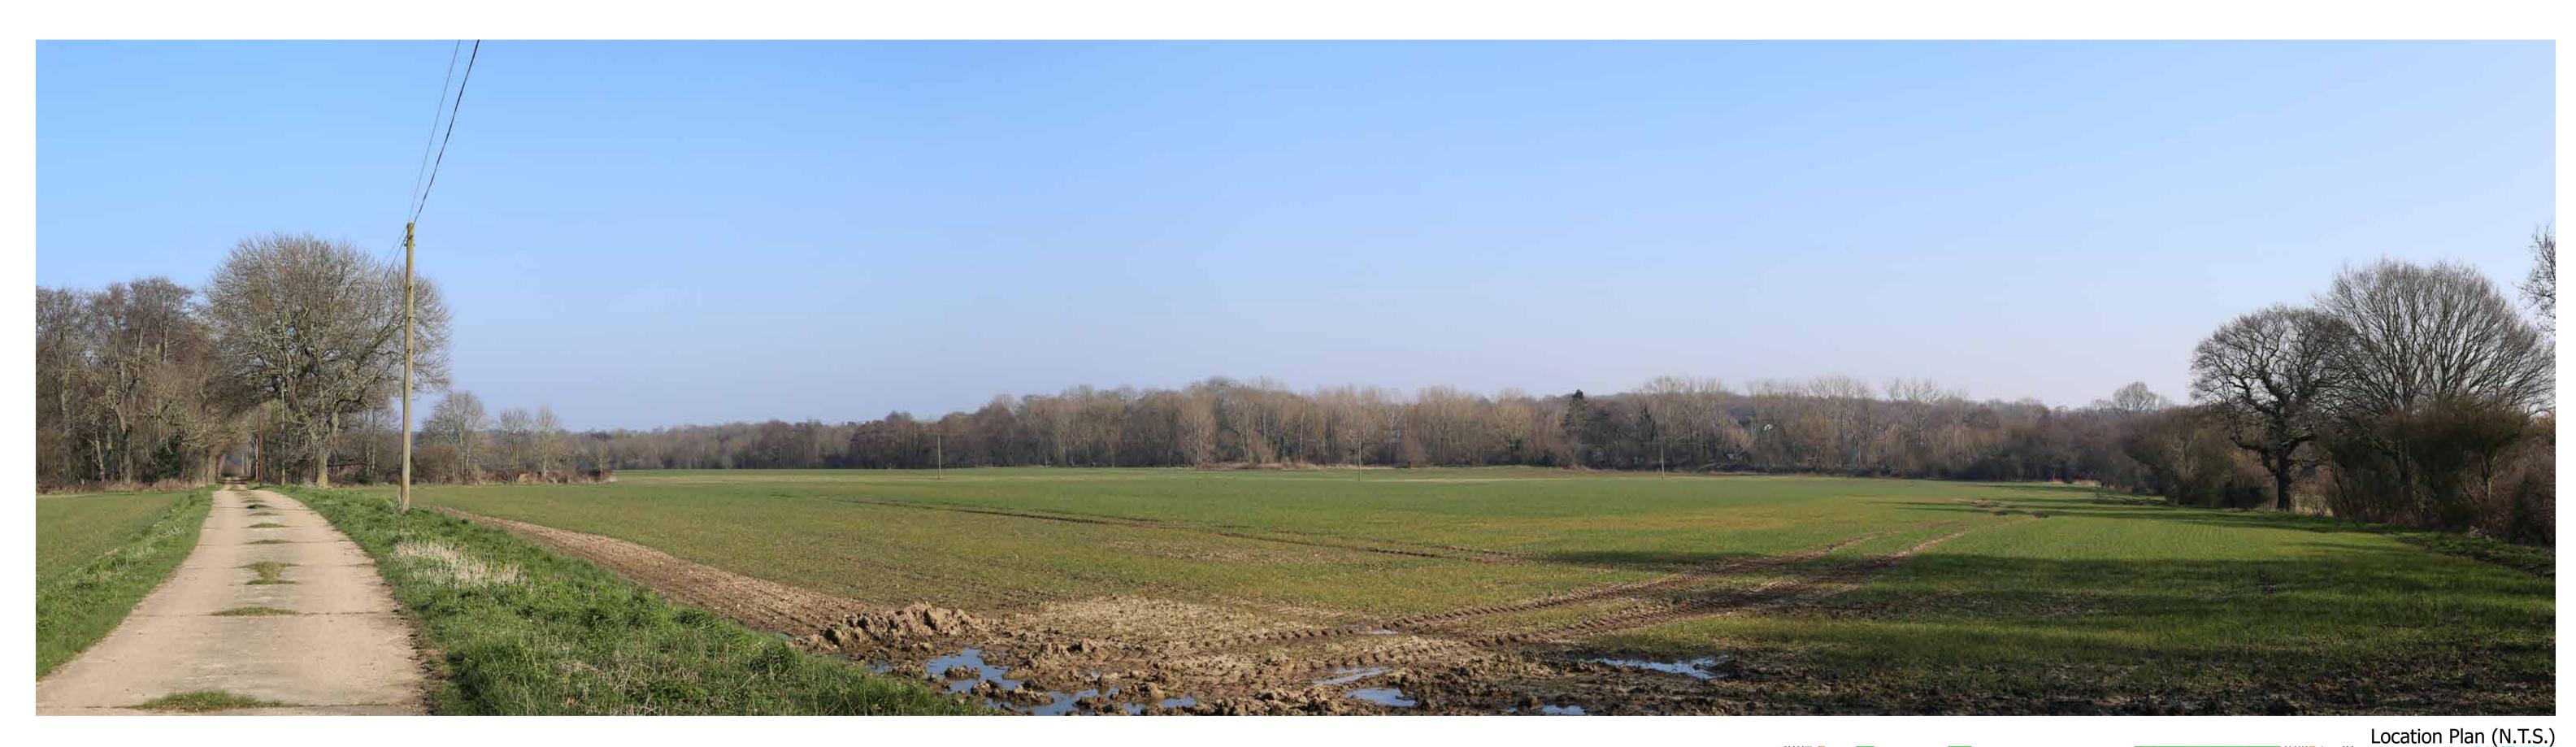

Site Context Photograph 9: View looking Southeast from PROW FP 87 272

This panorama is not to scale. For contextual information only

**Site Context Photographs** 

Easting / Longitude:

561400 / 51.645956° 196701 / 0.331382° Northing / Latitude: Elevation: 64.3 (AOD)

Distance to the Site: 457m

Visualisation Type:

**Enlargement Factor:** 100% Projection:

Type 1 Annotated Viewpoint Photograph

Cylindrical

**Project Number: 35229 Project Name: Officers' Meadow, Shenfield**  Date Taken: 08/03/2022