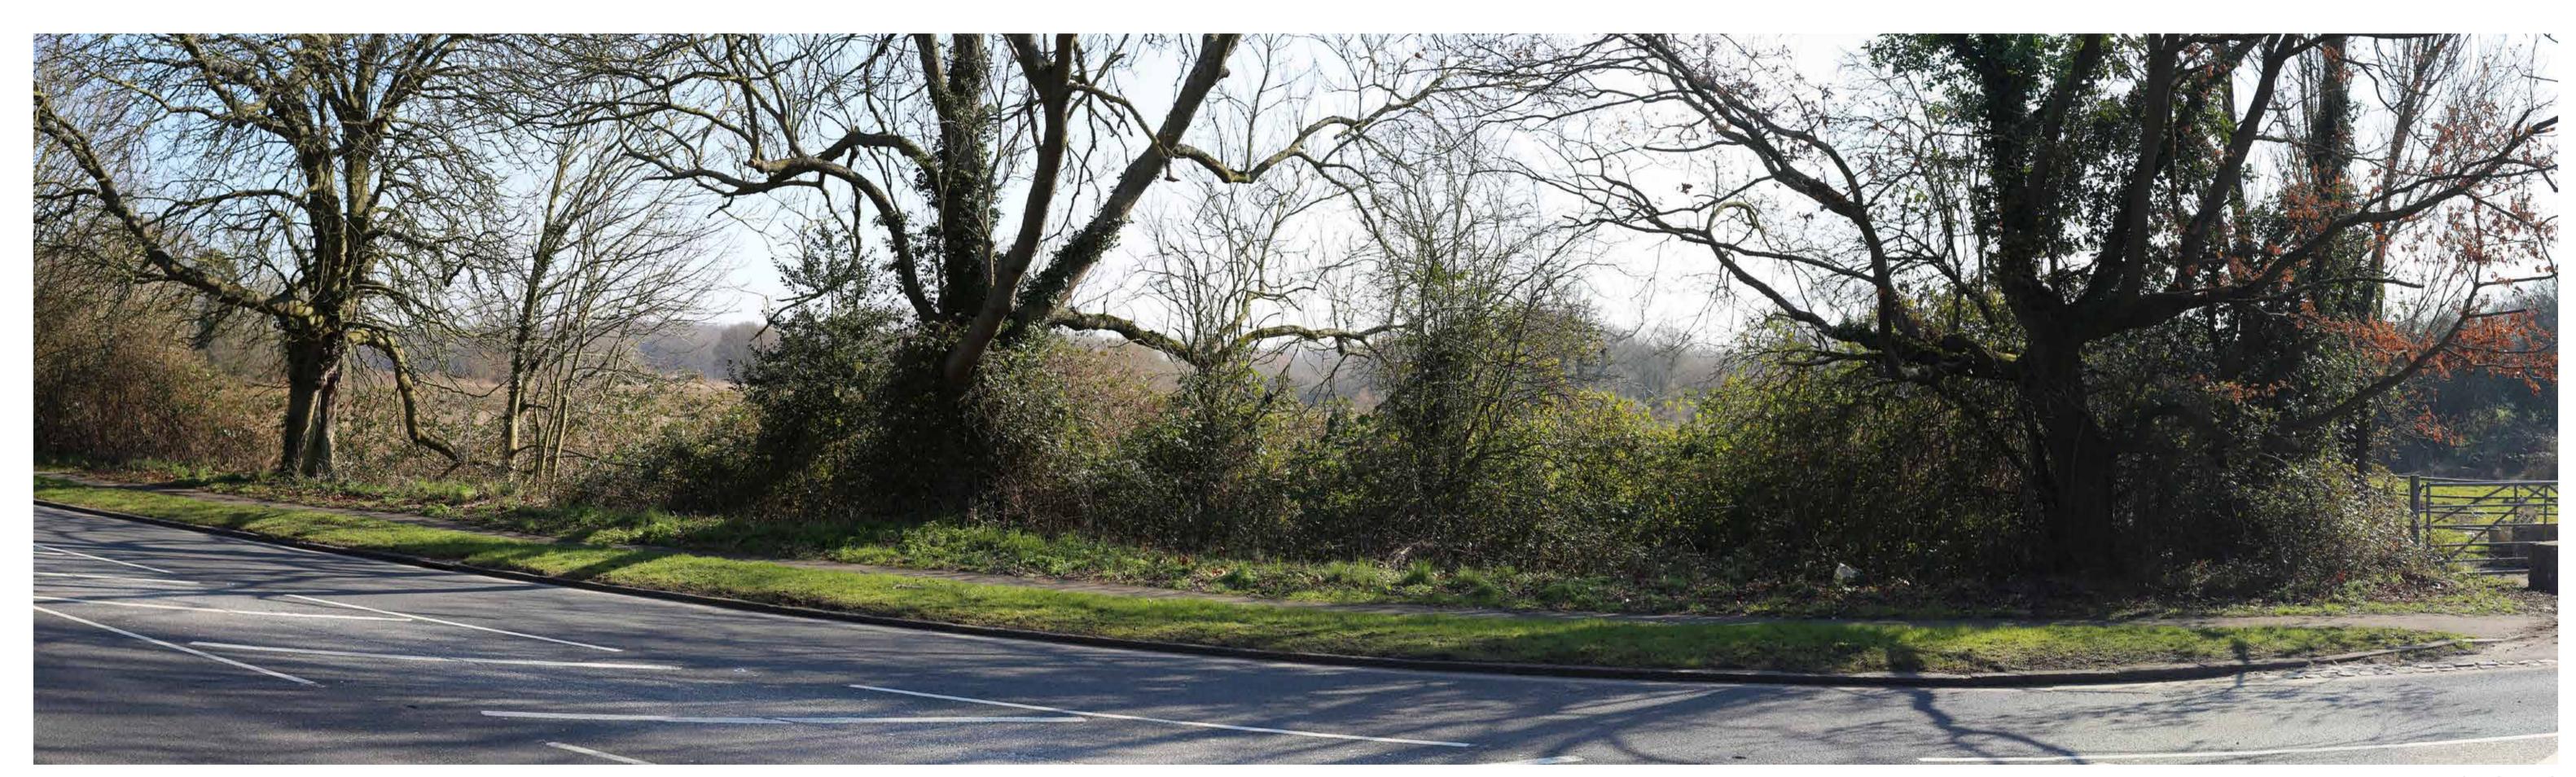

Lens:

AK/OF DW DW

**Project Number: 35229** 

**Project Name: Officers' Meadow, Shenfield** 

Canon EOS6D (Full Frame Sensor) Camera:

50mm fixed lens

**Site Context Photograph 6: View East from Chelmsford Road** 

90° Horizontal field of view extract

**Site Context Photographs** 

Easting / Longitude:

561600 / 51.641815° 196246 / 0.334065°

Northing / Latitude: Elevation: 58.7 (AOD)

Distance to the Site:

Type 1 Annotated Viewpoint Photograph Visualisation Type:

**Enlargement Factor:** Projection:

100%

Cylindrical

Date Taken:

Lens:

08/03/2022

Canon EOS6D (Full Frame Sensor) Camera:

50mm fixed lens

AK/OF Drawn By: Checked By: DW Approved By: DW

**Project Number: 35229** 

**Project Name: Officers' Meadow, Shenfield** 

Site Context Photograph 7: View East from the Road Bridge at Hall Lane that crosses the A12