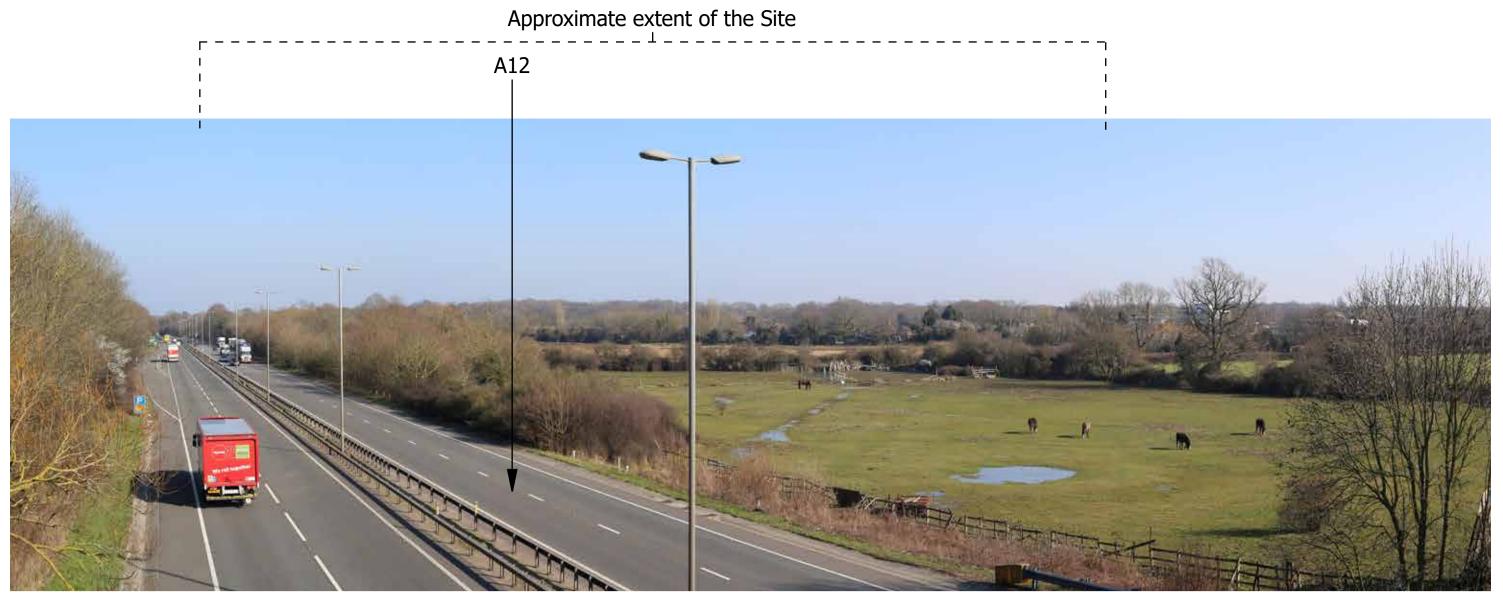

DW

Canon EOS6D (Full Frame Sensor)

**Site Context Photograph 5: View East from Chelmsford Road** 

This panorama is not to scale. For contextual information only

Easting / Longitude:

561456 / 51.640679° 196115 / 0.331929°

Northing / Latitude: Elevation: 57.4 (AOD)

Distance to the Site:

Visualisation Type:

Type 1 Annotated Viewpoint Photograph

**Enlargement Factor:** 100% Projection:

Cylindrical

Drawn By: Checked By: Approved By: