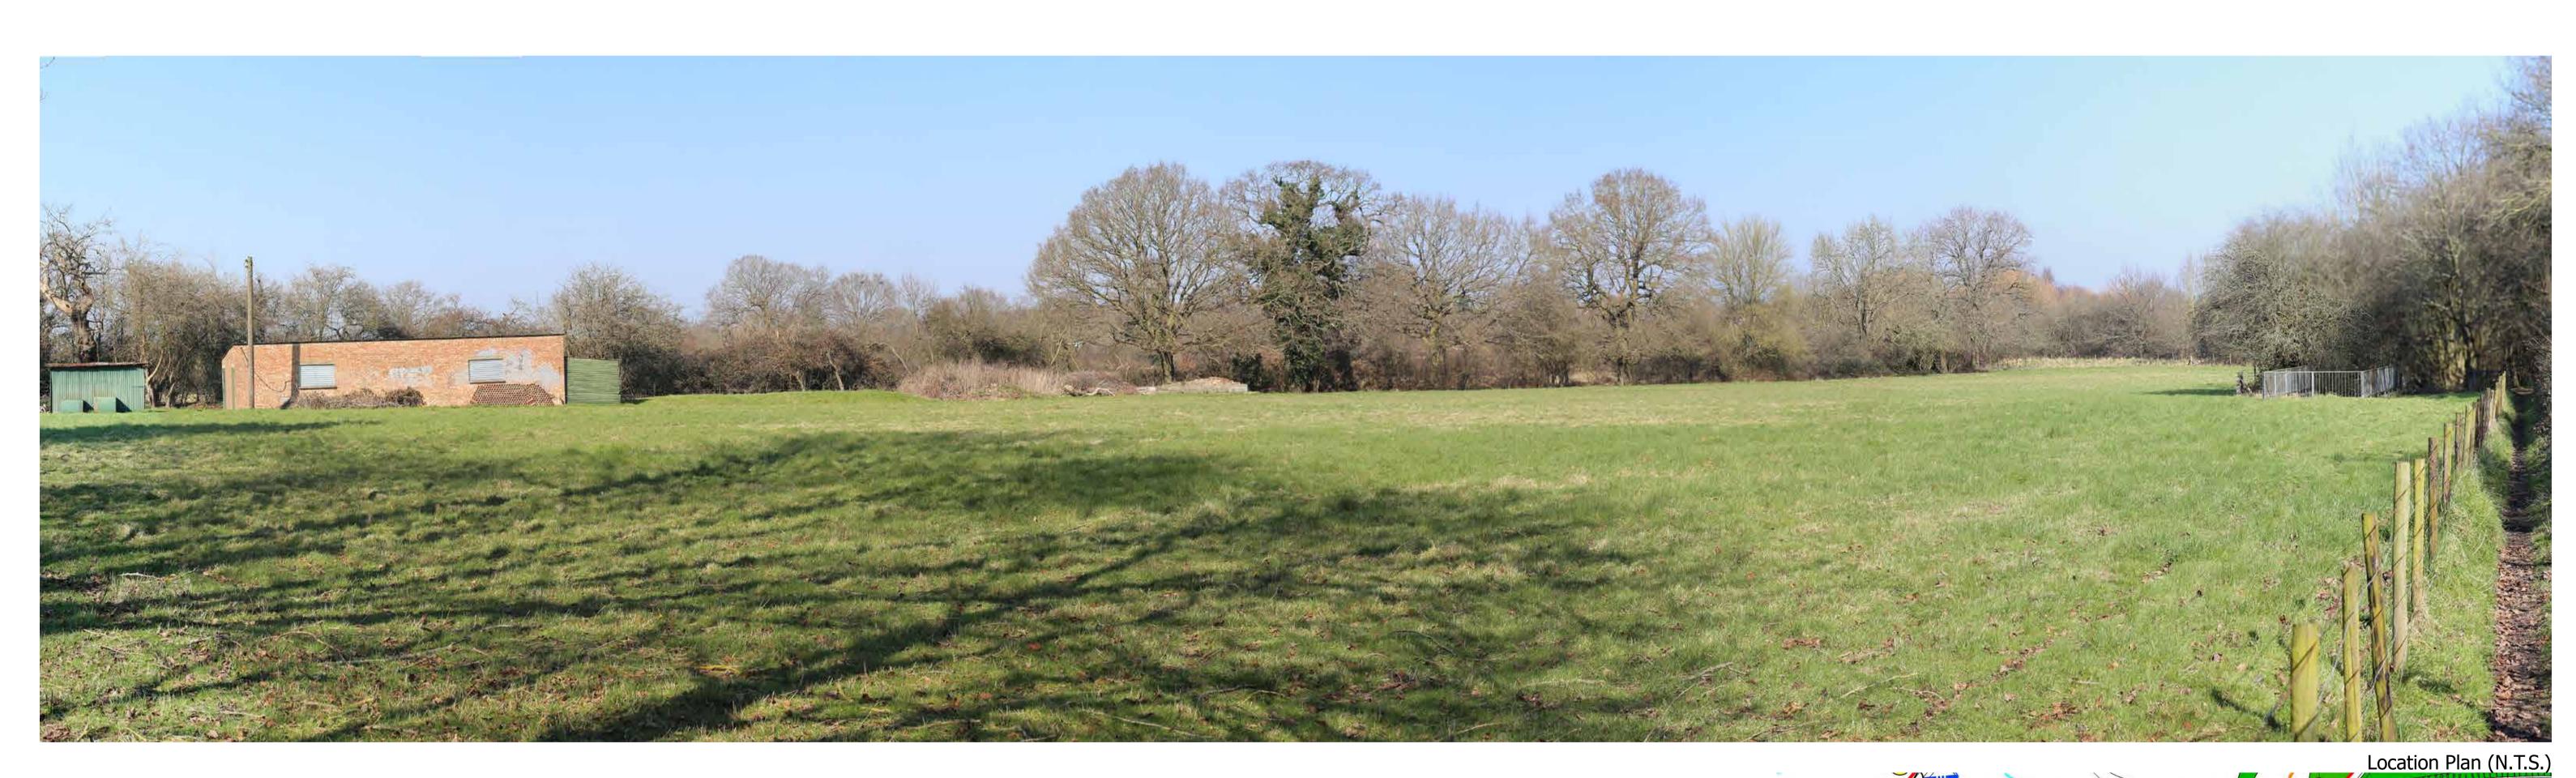

**Site Context Photographs** 

Site Context Photograph 3: View East from Recreation Ground at Alexander Lane

90° Horizontal field of view extract

Easting / Longitude:

561596 / 51.636806° 195689 / 0.333753°

Northing / Latitude: Elevation: 66.4 (AOD) 110m

Distance to the Site:

Visualisation Type: Enlargement Factor:

Projection:

100%

Cylindrical

Type 1 Annotated Viewpoint Photograph

Drawn By: Checked By: Approved By:

Date Taken:

Camera:

Lens:

AK/OF DW DW

08/03/2022

50mm fixed lens

Canon EOS6D (Full Frame Sensor)

**Project Number: 35229 Project Name: Officers' Meadow, Shenfield** 