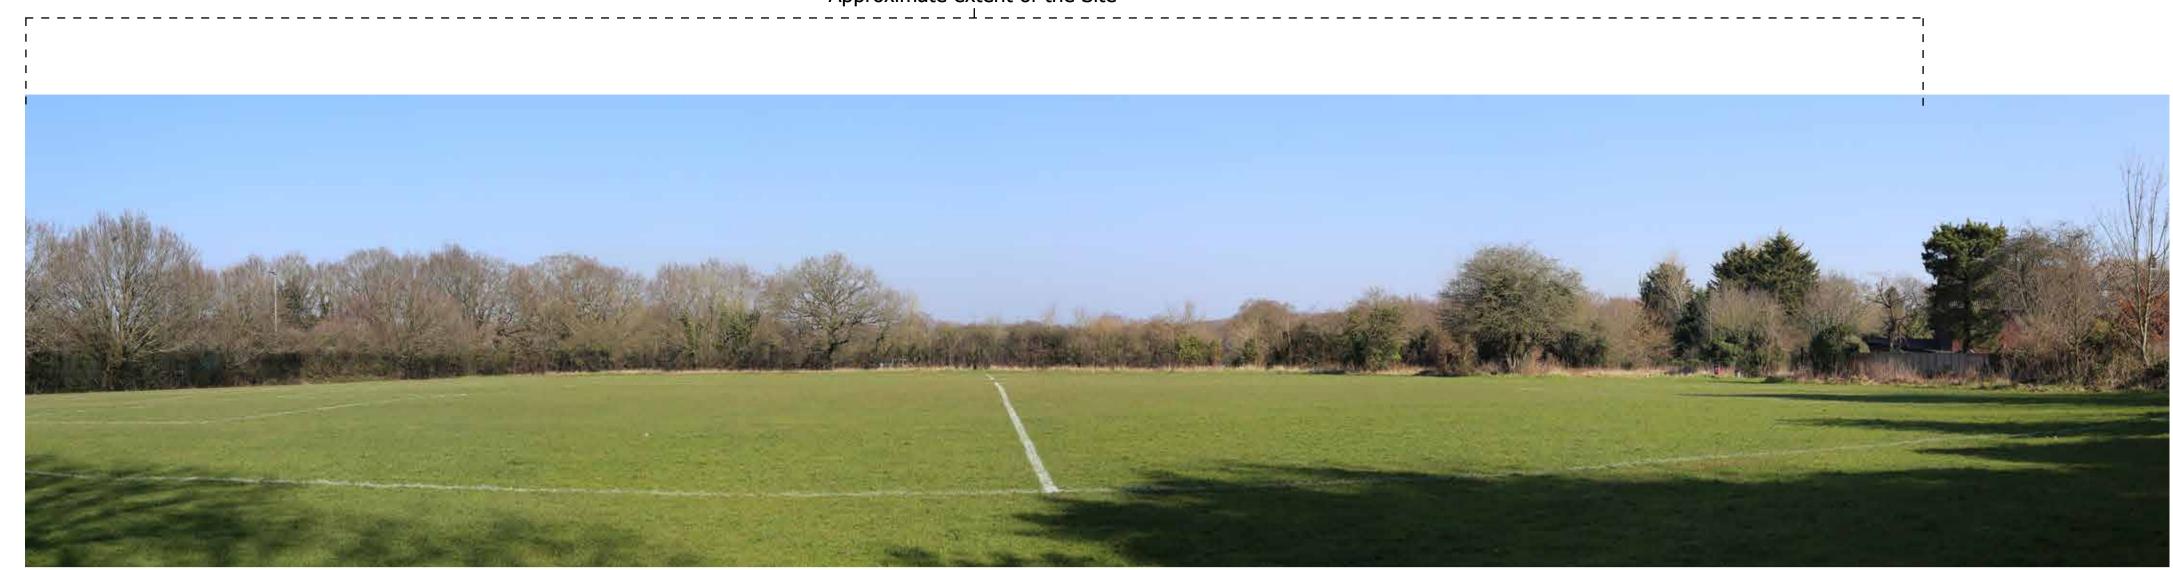

Site Context Photograph 1: View looking East from PROW 272 86

This panorama is not to scale. For contextual information only

Easting / Longitude:

561805 / 51.637667° 195791 / 0.336809°

Northing / Latitude: Elevation: 64.0 (AOD)

Distance to the Site:

Visualisation Type:

77m

Enlargement Factor: 100% Projection:

Type 1 Annotated Viewpoint Photograph

Cylindrical

**Project Number: 35229** 

**Project Name: Officers' Meadow, Shenfield** 

08/03/2022 Date Taken:

Canon EOS6D (Full Frame Sensor) Camera:

50mm fixed lens

Drawn By: AK/OF Checked By: DW DW Approved By:

Lens:

**Site Context Photograph 2: View North from Alexander Lane** 

This panorama is not to scale. For contextual information only