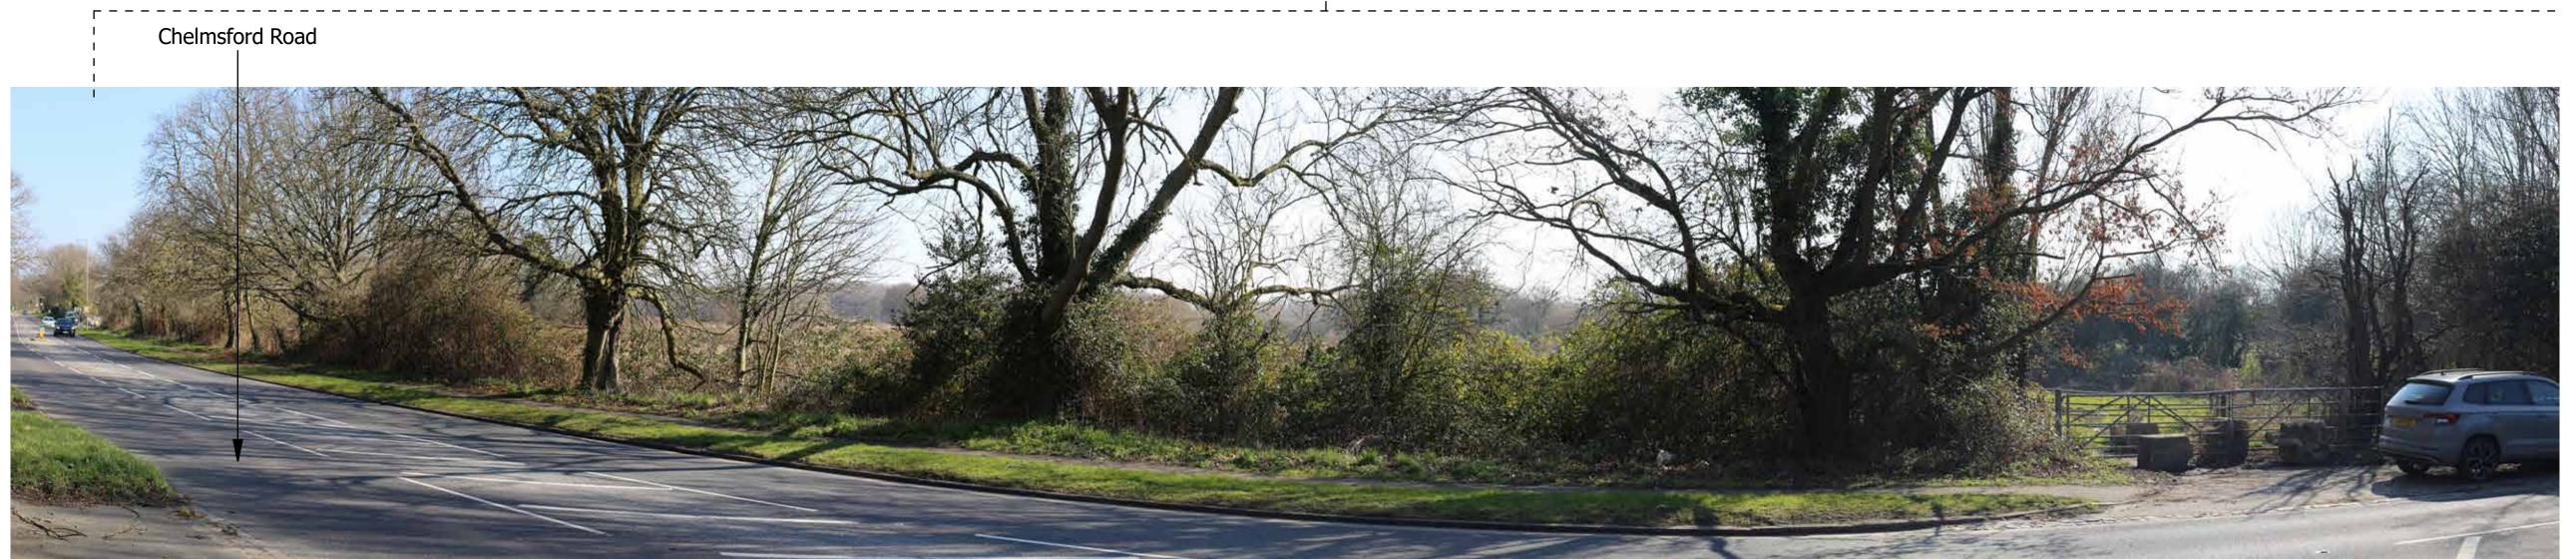

DW

Canon EOS6D (Full Frame Sensor)

**Site Context Photograph 5: View East from Chelmsford Road** 

This panorama is not to scale. For contextual information only

Easting / Longitude:

561456 / 51.640679° 196115 / 0.331929°

Northing / Latitude: Elevation: 57.4 (AOD)

Distance to the Site:

Visualisation Type:

Type 1 Annotated Viewpoint Photograph

**Enlargement Factor:** 100% Projection:

Cylindrical

Drawn By: Checked By: Approved By:

Lens:

AK/OF DW DW

**Project Number: 35229** 

**Project Name: Officers' Meadow, Shenfield** 

Canon EOS6D (Full Frame Sensor) Camera:

50mm fixed lens

**Site Context Photograph 6: View East from Chelmsford Road** 