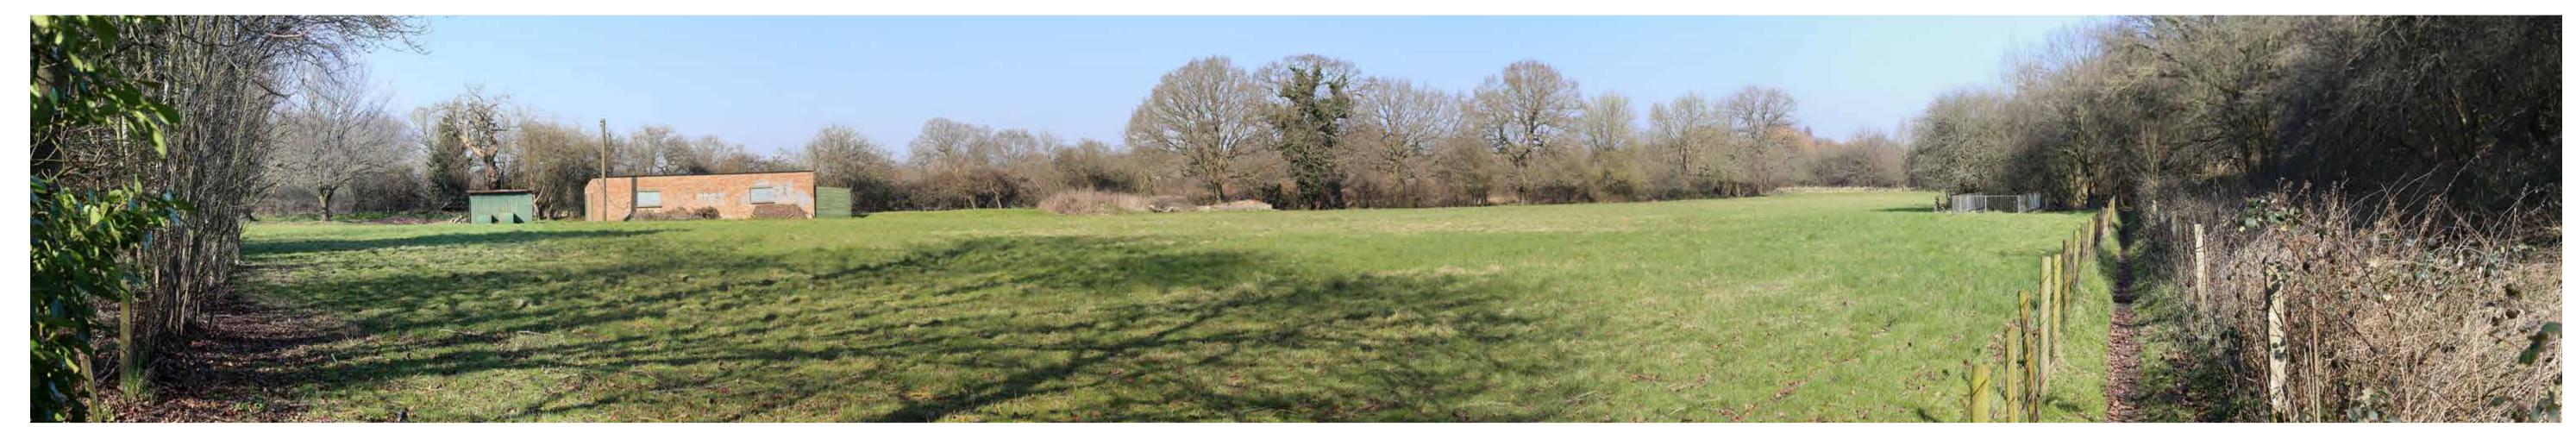

Site Context Photograph 1: View looking East from PROW 272 86

This panorama is not to scale. For contextual information only

Easting / Longitude:

561805 / 51.637667° 195791 / 0.336809°

Northing / Latitude: Elevation: 64.0 (AOD)

Distance to the Site:

Visualisation Type:

77m

Enlargement Factor: 100% Projection:

Type 1 Annotated Viewpoint Photograph

Cylindrical

**Project Number: 35229** 

**Project Name: Officers' Meadow, Shenfield** 

08/03/2022 Date Taken:

Canon EOS6D (Full Frame Sensor) Camera:

50mm fixed lens

Drawn By: AK/OF Checked By: DW DW Approved By:

Lens:

**Site Context Photograph 2: View North from Alexander Lane** 

This panorama is not to scale. For contextual information only