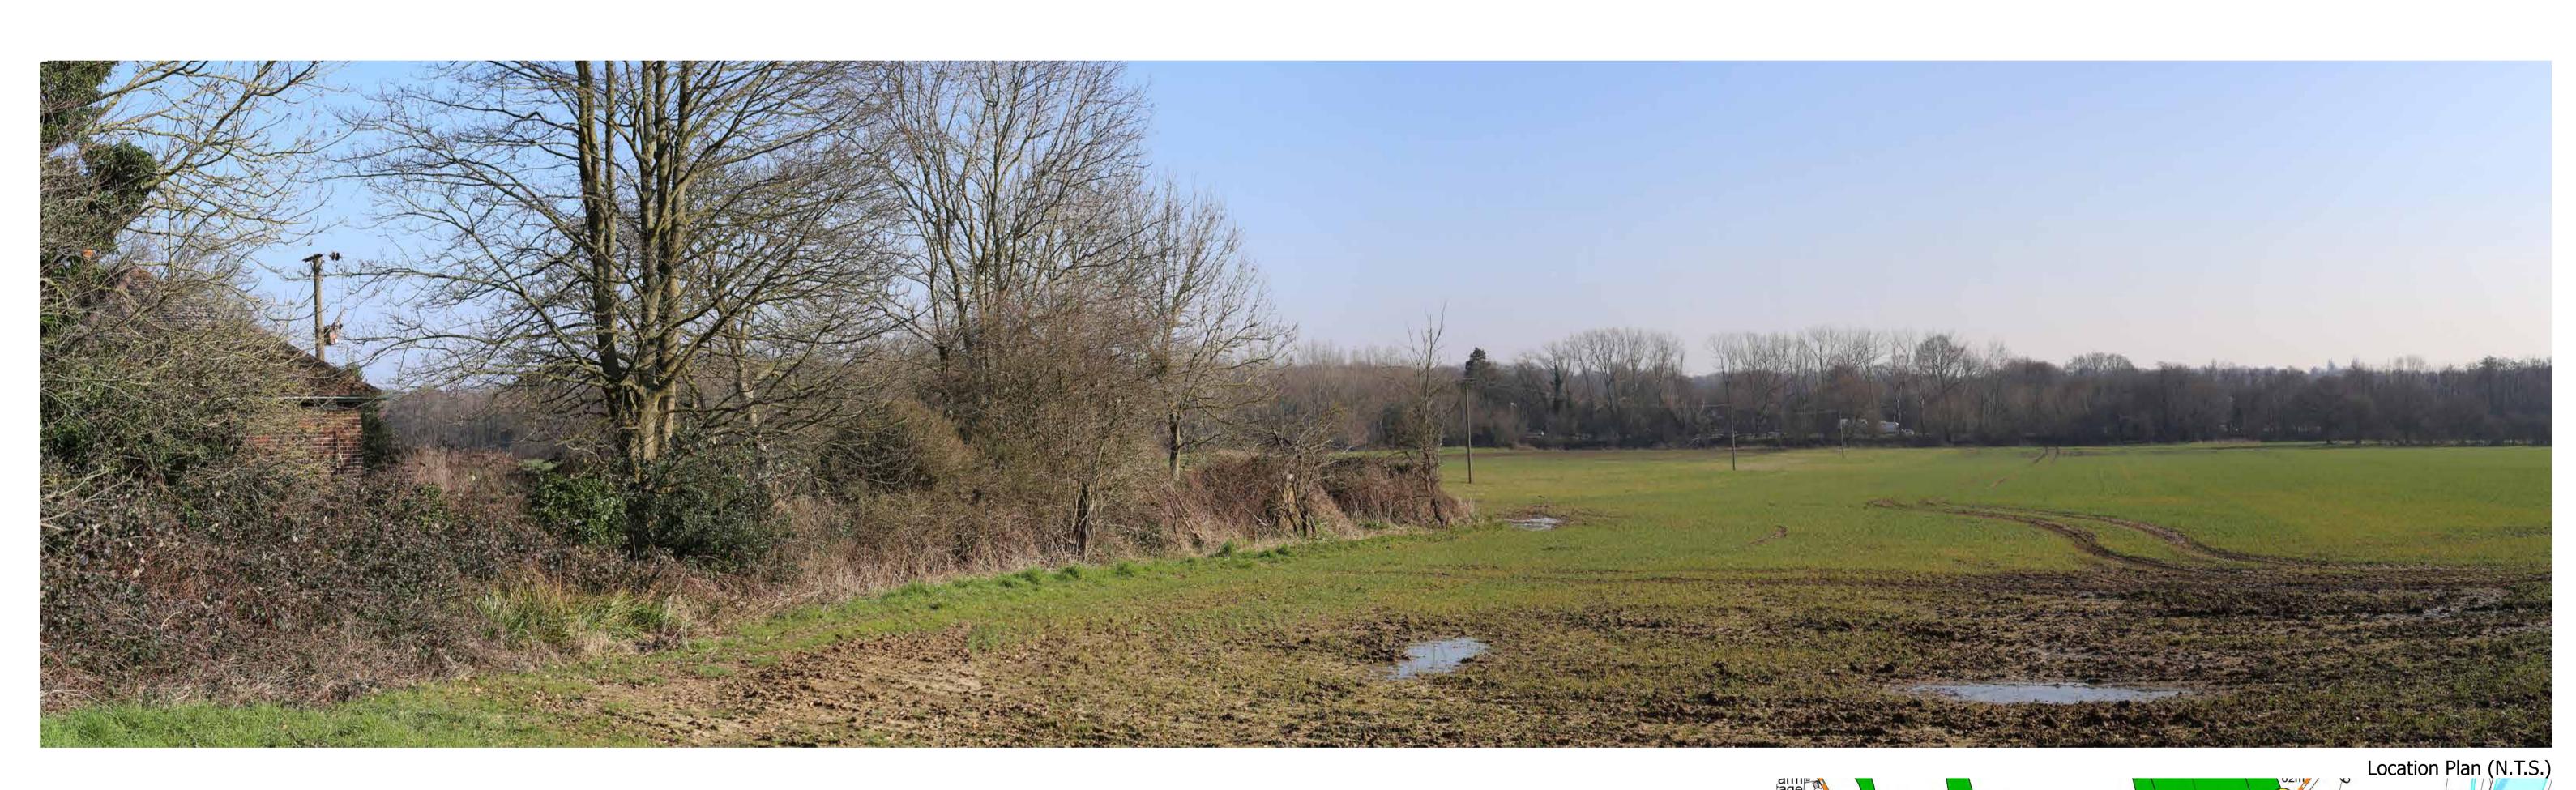

Site Context Photograph 9: View looking Southeast from PROW FP 87 272

This panorama is not to scale. For contextual information only

**Site Context Photographs** 

Easting / Longitude:

561400 / 51.645956° 196701 / 0.331382° Northing / Latitude: Elevation: 64.3 (AOD)

Distance to the Site: 457m

Visualisation Type:

**Enlargement Factor:** 100% Projection:

Type 1 Annotated Viewpoint Photograph

Cylindrical

**Project Number: 35229 Project Name: Officers' Meadow, Shenfield**  Date Taken: 08/03/2022