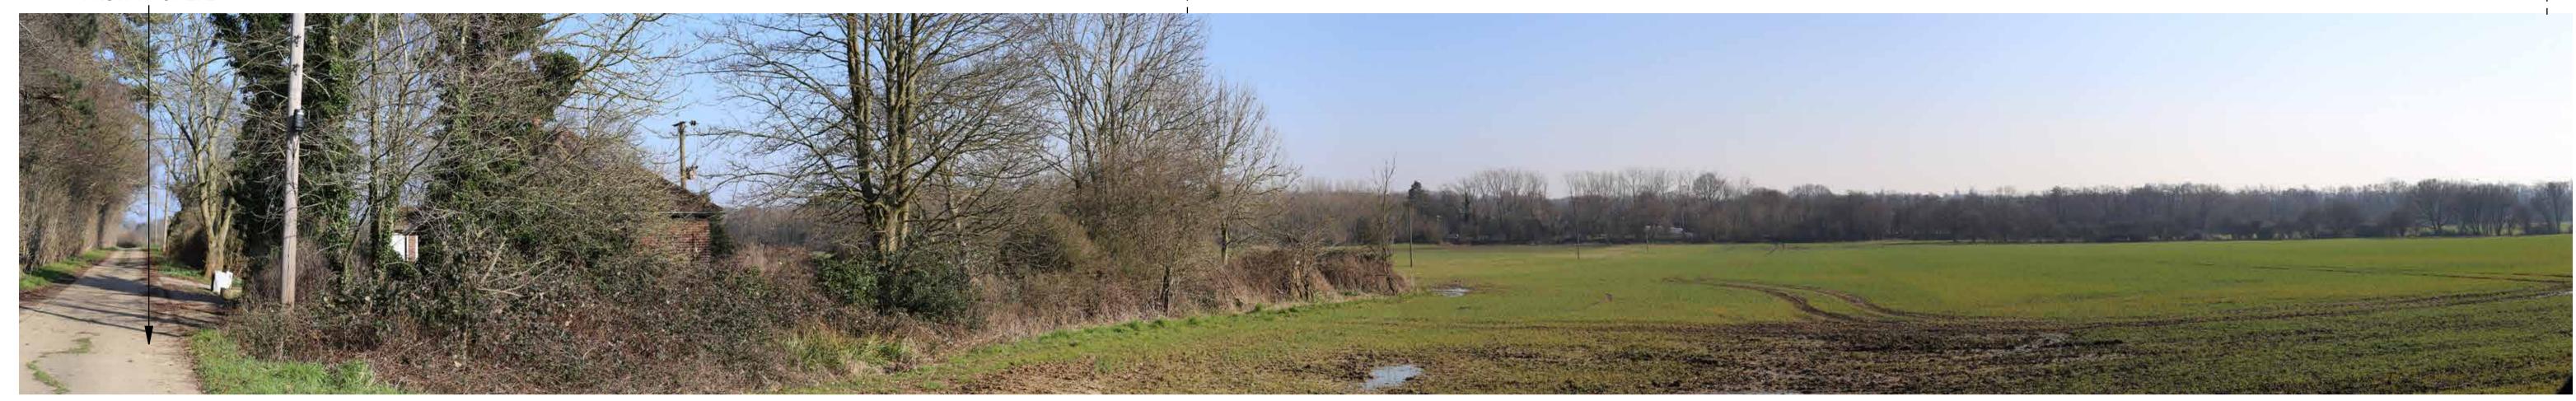

Site Context Photograph 8: View looking Southeast from the junction of Hall Lane and PROW FP 87 272

90° Horizontal field of view extract

**Site Context Photographs** 

Easting / Longitude:

561043 / 51.645011°

Northing / Latitude: Elevation: 196584 / 0.326172° 68.1 (AOD)

Distance to the Site: 0.62km

Visualisation Type: **Enlargement Factor:** 

Type 1 Annotated Viewpoint Photograph

Cylindrical Projection:

100%

Drawn By: Checked By: Approved By:

Lens:

AK/OF

DW DW

**Project Number: 35229** 

**Project Name: Officers' Meadow, Shenfield** 

08/03/2022 Date Taken: Camera:

Canon EOS6D (Full Frame Sensor)

50mm fixed lens