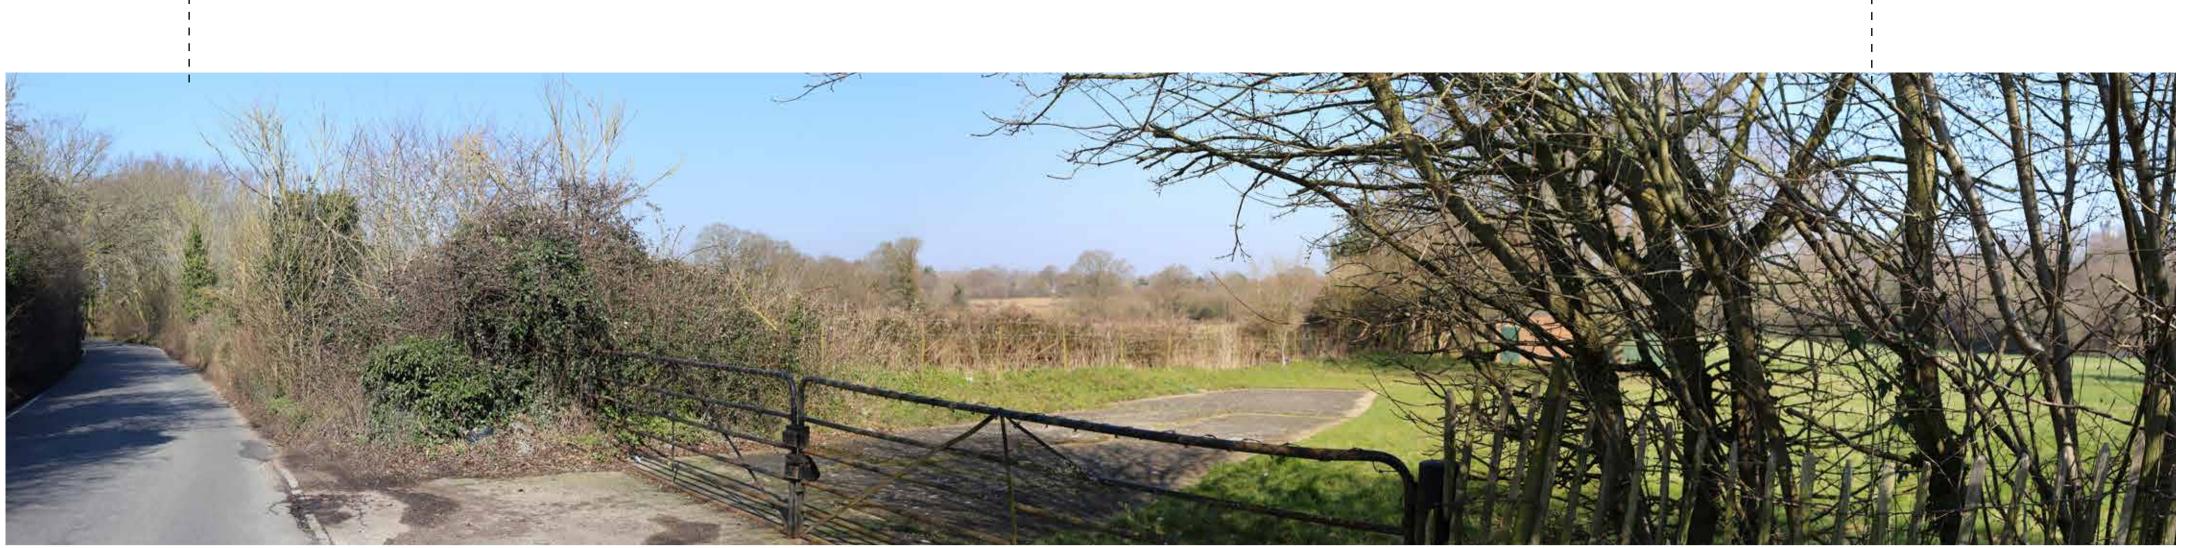

DW

Canon EOS6D (Full Frame Sensor)

**Site Context Photograph 5: View East from Chelmsford Road** 

This panorama is not to scale. For contextual information only

Easting / Longitude:

561456 / 51.640679° 196115 / 0.331929°

Northing / Latitude: Elevation: 57.4 (AOD)

Distance to the Site:

Visualisation Type:

Type 1 Annotated Viewpoint Photograph

**Enlargement Factor:** 100% Projection:

Cylindrical

Drawn By: Checked By: Approved By:

Lens:

AK/OF DW DW

**Project Number: 35229** 

**Project Name: Officers' Meadow, Shenfield** 

Canon EOS6D (Full Frame Sensor) Camera:

50mm fixed lens

**Site Context Photograph 6: View East from Chelmsford Road** 