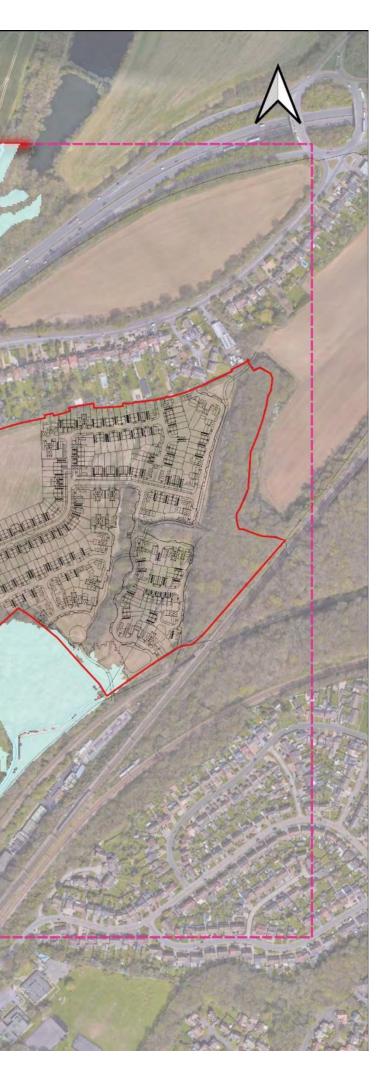

00

| KEY                                      |                                   |
|------------------------------------------|-----------------------------------|
| Development Site Boundary                | Change in Maximum Flood Depth (m) |
| Proposed Site Layout                     | <= -0.150                         |
| Proposed Access and Watercourse Crossing | -0.1500.100                       |
| 1D Domain                                | -0.1000.050                       |
| Culvert Inlet/Outlet                     | -0.0500.025                       |
| →— Culvert                               | -0.0250.010                       |
| 2D Domain                                | -0.010 - 0.010                    |
| Upstream Boundary 'QT'                   | 0.010 - 0.025                     |
| Downstream Boundary 'HQ'                 | 0.025 - 0.050                     |
| C Model Extent                           | 0.050 - 0.100                     |
|                                          | 0.100 - 0.150                     |
|                                          | > 0.150                           |