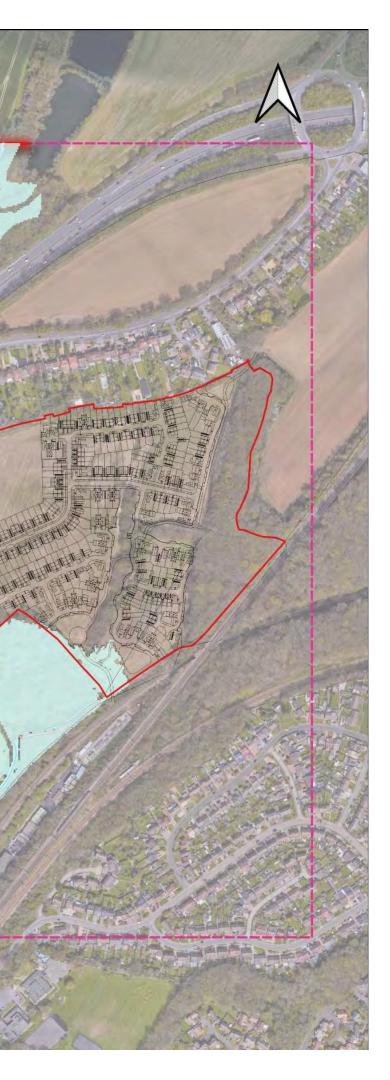

00

| KEY                                      |                                  |
|------------------------------------------|----------------------------------|
| Development Site Boundary                | Change in Maximum Flood Depth (m |
| Proposed Site Layout                     | <= -0.150                        |
| Proposed Access and Watercourse Crossing | -0.1500.100                      |
| 1D Domain                                | -0.1000.050                      |
| Culvert Inlet/Outlet                     | -0.0500.025                      |
| →→ Culvert                               | -0.0250.010                      |
| 2D Domain                                | -0.010 - 0.010                   |
| Upstream Boundary 'QT'                   | 0.010 - 0.025                    |
| Downstream Boundary 'HQ'                 | 0.025 - 0.050                    |
| Model Extent                             | 0.050 - 0.100                    |
|                                          | 0.100 - 0.150                    |
|                                          | > 0.150                          |