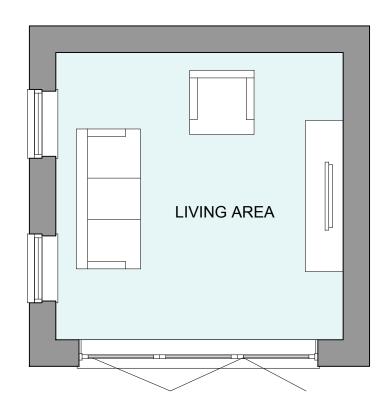

## OFFICERS' MEADOW, SHENFIELD

**SUMMER HOUSE - PLANS** 

**GROUND FLOOR PLAN** 

**ROOF PLAN** 

## **HOUSETYPE VARIATIONS**

| PLOT NUMBERS:       | AS DRAWN -            |                      |
|---------------------|-----------------------|----------------------|
|                     |                       |                      |
|                     | HANDED -              |                      |
|                     |                       |                      |
|                     |                       |                      |
| MATERIALS:          | WALLS                 | - BRICK              |
|                     | WALLS (TREATMENT)     | - METAL CLAD         |
|                     | FENESTRATION          | - UPVC               |
|                     | OBSCURE WINDOWS       | - BATHROOM & ENSUITE |
|                     | EXTERNAL DOORS        | - UPVC               |
|                     | OBSCURE DOORS         | - N/A                |
|                     | ROOF                  | - TILE               |
|                     | GUTTERING & DOWNPIPES | - UPVC               |
|                     | FASCIA & SOFFITS      | - UPVC               |
|                     |                       |                      |
| WINDOW OMISSION*:   | PLOT(S) - N/A         |                      |
|                     |                       |                      |
| AREA OF UNIT (GIA): | 14.44sqm 155.430sqft  |                      |
|                     | ·                     |                      |
| B. REGS PART M:     |                       |                      |
|                     |                       |                      |
| NDSS COMPLIANT:     |                       |                      |
|                     |                       |                      |
| CHARACTER AREA:     | GREEN EDGE            |                      |
|                     |                       |                      |