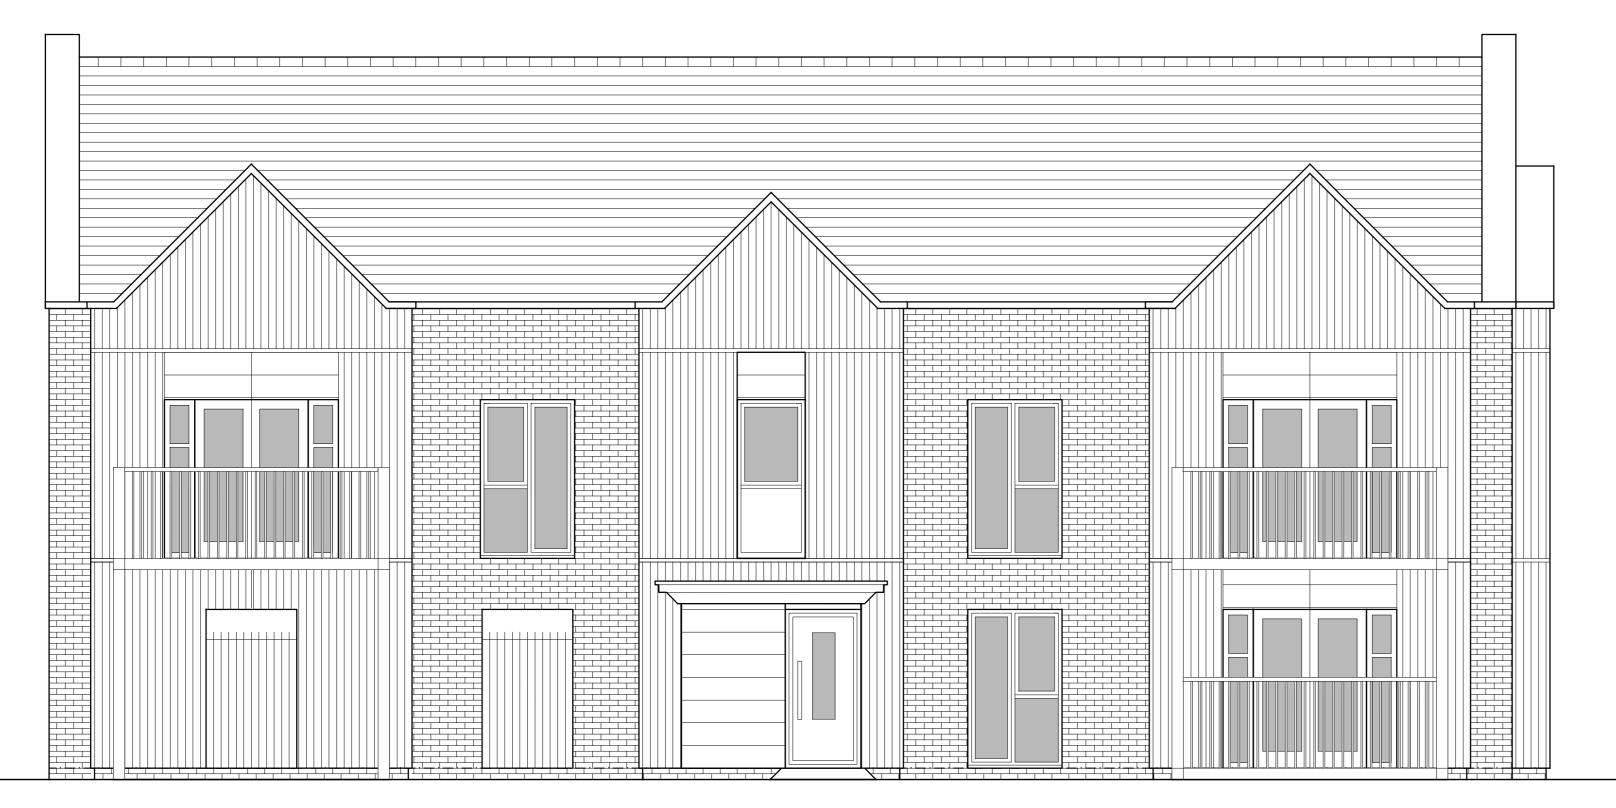

FRONT ELEVATION

SIDE ELEVATION 2

REAR ELEVATION

HOUSETYPE VARIATIONS

| HOUSETYPE VARIATIONS |                                  |              |  |  |  |  |  |  |
|----------------------|----------------------------------|--------------|--|--|--|--|--|--|
|                      |                                  |              |  |  |  |  |  |  |
| PLOT NUMBERS:        | AS DRAWN - 320-323               |              |  |  |  |  |  |  |
|                      |                                  |              |  |  |  |  |  |  |
|                      | HANDED -                         |              |  |  |  |  |  |  |
|                      |                                  |              |  |  |  |  |  |  |
|                      |                                  |              |  |  |  |  |  |  |
| MATERIALS:           | WALLS                            | - BRICK      |  |  |  |  |  |  |
|                      | WALLS (TREATMENT)                | - TIMBER     |  |  |  |  |  |  |
|                      | FENESTRATION                     | - UPVC       |  |  |  |  |  |  |
|                      | EXTERNAL DOORS                   | - UPVC       |  |  |  |  |  |  |
|                      | ROOF                             | - SLATE TILE |  |  |  |  |  |  |
|                      | <b>GUTTERING &amp; DOWNPIPES</b> | - UPVC       |  |  |  |  |  |  |
|                      | FASCIA & SOFFITS                 | - UPVC       |  |  |  |  |  |  |
|                      |                                  |              |  |  |  |  |  |  |
| AREA OF UNIT (GIA):  | AS INDICATED                     |              |  |  |  |  |  |  |
|                      |                                  |              |  |  |  |  |  |  |
| B. REGS PART M:      | PLOTS 320-323 = M(4)2            |              |  |  |  |  |  |  |
|                      |                                  |              |  |  |  |  |  |  |
| NDSS COMPLIANT:      | YES                              |              |  |  |  |  |  |  |
|                      |                                  |              |  |  |  |  |  |  |
| CHARACTER AREA:      | PRIMARY STREET                   |              |  |  |  |  |  |  |
|                      |                                  |              |  |  |  |  |  |  |