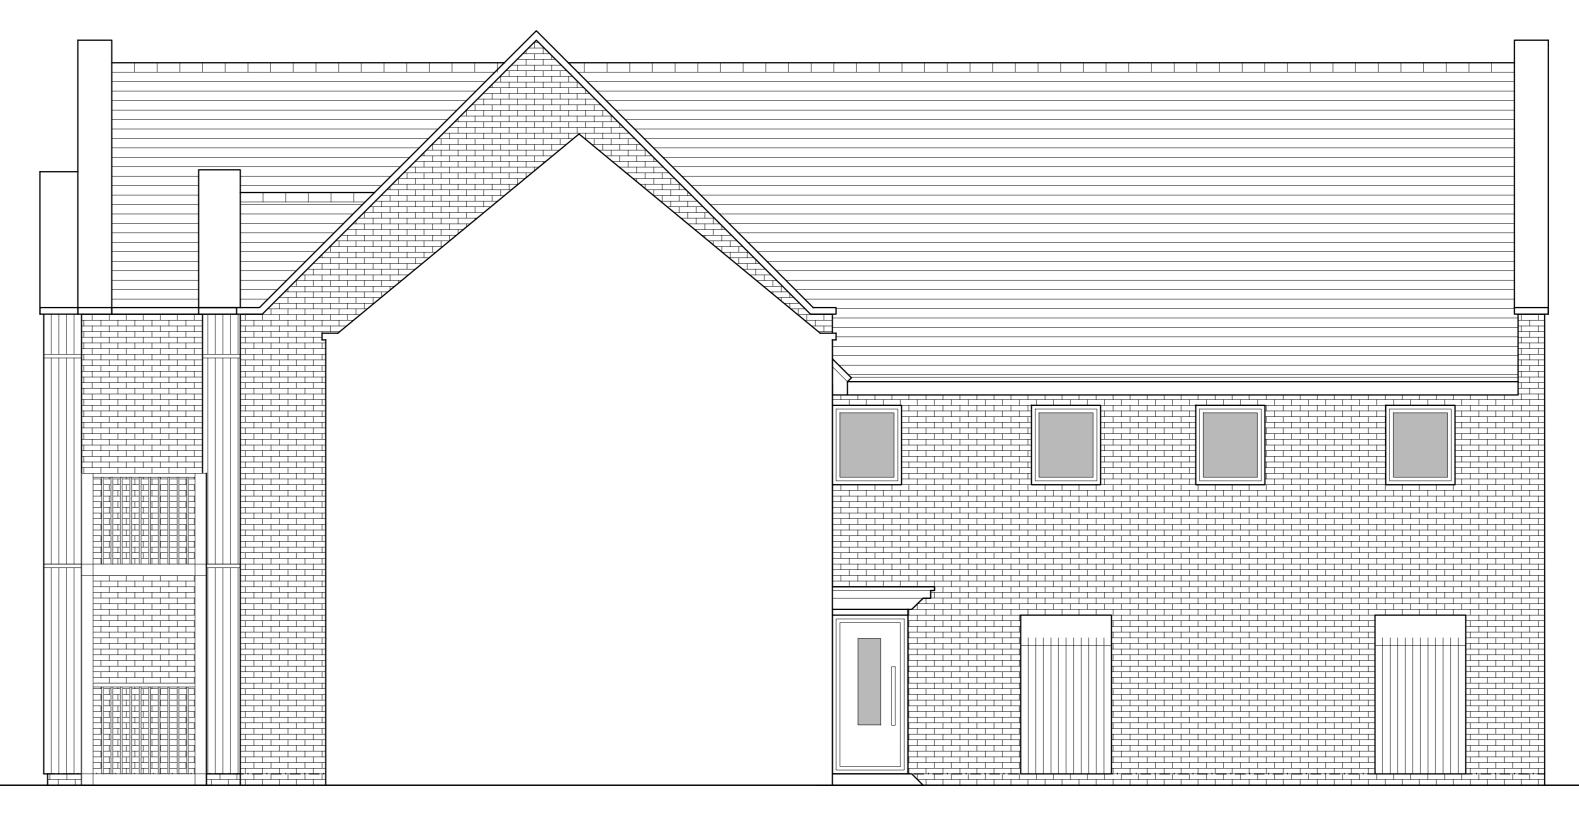

FRONT ELEVATION

SIDE ELEVATION 2

REAR ELEVATION

HOUSETYPE VARIATIONS

| HOUSETYPE VARIATIONS |                                  |              |  |  |  |  |  |  |
|----------------------|----------------------------------|--------------|--|--|--|--|--|--|
|                      |                                  |              |  |  |  |  |  |  |
| PLOT NUMBERS:        | AS DRAWN - 320-323               |              |  |  |  |  |  |  |
|                      |                                  |              |  |  |  |  |  |  |
|                      | HANDED -                         |              |  |  |  |  |  |  |
|                      |                                  |              |  |  |  |  |  |  |
|                      |                                  |              |  |  |  |  |  |  |
| MATERIALS:           | WALLS                            | - BRICK      |  |  |  |  |  |  |
|                      | WALLS (TREATMENT)                | - TIMBER     |  |  |  |  |  |  |
|                      | FENESTRATION                     | - UPVC       |  |  |  |  |  |  |
|                      | EXTERNAL DOORS                   | - UPVC       |  |  |  |  |  |  |
|                      | ROOF                             | - SLATE TILE |  |  |  |  |  |  |
|                      | <b>GUTTERING &amp; DOWNPIPES</b> | - UPVC       |  |  |  |  |  |  |
|                      | FASCIA & SOFFITS                 | - UPVC       |  |  |  |  |  |  |
|                      |                                  |              |  |  |  |  |  |  |
| AREA OF UNIT (GIA):  | AS INDICATED                     |              |  |  |  |  |  |  |
|                      |                                  |              |  |  |  |  |  |  |
| B. REGS PART M:      | PLOTS 320-323 = M(4)2            |              |  |  |  |  |  |  |
|                      |                                  |              |  |  |  |  |  |  |
| NDSS COMPLIANT:      | YES                              |              |  |  |  |  |  |  |
|                      |                                  |              |  |  |  |  |  |  |
| CHARACTER AREA:      | PRIMARY STREET                   |              |  |  |  |  |  |  |
|                      |                                  |              |  |  |  |  |  |  |