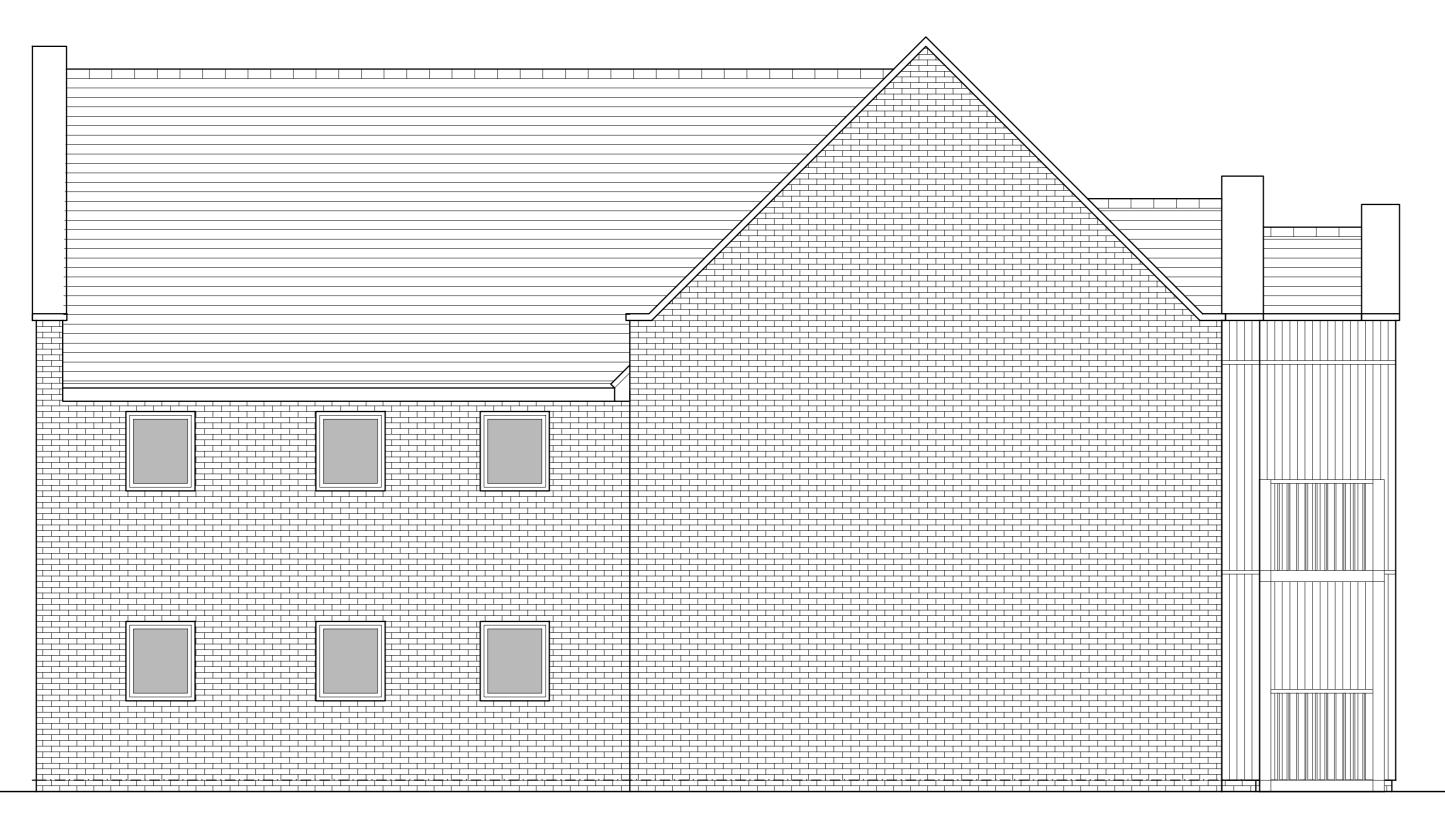

FRONT ELEVATION

SIDE ELEVATION 2

REAR ELEVATION

HOUSETYPE VARIATIONS

| HOUSETYPE VARIATIONS |                                  |              |  |  |  |  |  |  |
|----------------------|----------------------------------|--------------|--|--|--|--|--|--|
|                      |                                  |              |  |  |  |  |  |  |
| PLOT NUMBERS:        | AS DRAWN - 320-323               |              |  |  |  |  |  |  |
|                      |                                  |              |  |  |  |  |  |  |
|                      | HANDED -                         |              |  |  |  |  |  |  |
|                      |                                  |              |  |  |  |  |  |  |
|                      |                                  |              |  |  |  |  |  |  |
| MATERIALS:           | WALLS                            | - BRICK      |  |  |  |  |  |  |
|                      | WALLS (TREATMENT)                | - TIMBER     |  |  |  |  |  |  |
|                      | FENESTRATION                     | - UPVC       |  |  |  |  |  |  |
|                      | EXTERNAL DOORS                   | - UPVC       |  |  |  |  |  |  |
|                      | ROOF                             | - SLATE TILE |  |  |  |  |  |  |
|                      | <b>GUTTERING &amp; DOWNPIPES</b> | - UPVC       |  |  |  |  |  |  |
|                      | FASCIA & SOFFITS                 | - UPVC       |  |  |  |  |  |  |
|                      |                                  |              |  |  |  |  |  |  |
| AREA OF UNIT (GIA):  | AS INDICATED                     |              |  |  |  |  |  |  |
|                      |                                  |              |  |  |  |  |  |  |
| B. REGS PART M:      | PLOTS 320-323 = M(4)2            |              |  |  |  |  |  |  |
|                      |                                  |              |  |  |  |  |  |  |
| NDSS COMPLIANT:      | YES                              |              |  |  |  |  |  |  |
|                      |                                  |              |  |  |  |  |  |  |
| CHARACTER AREA:      | PRIMARY STREET                   |              |  |  |  |  |  |  |
|                      |                                  |              |  |  |  |  |  |  |