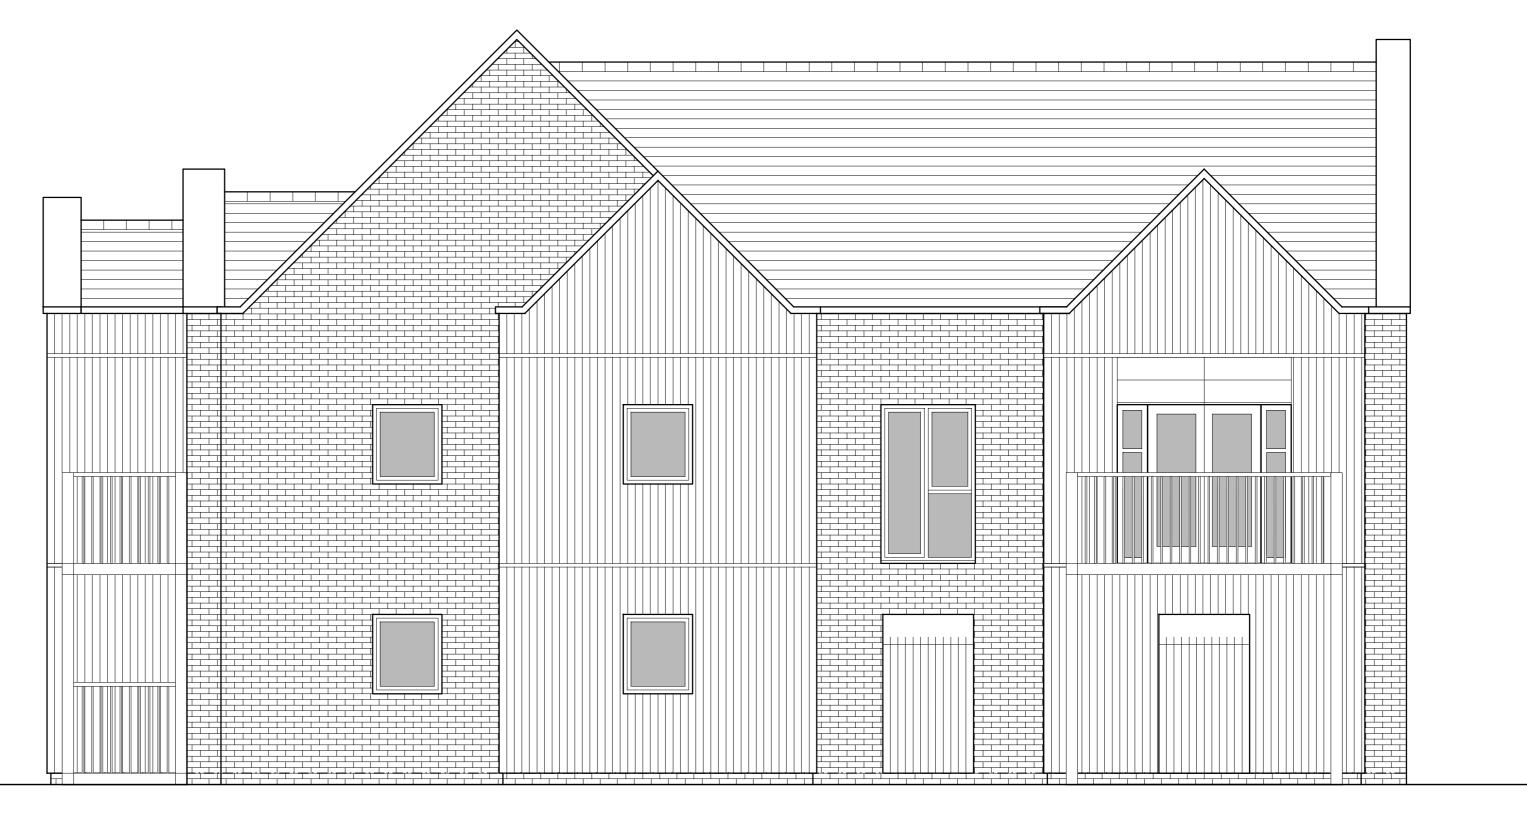

FRONT ELEVATION

SIDE ELEVATION 2

REAR ELEVATION

HOUSETYPE VARIATIONS

| HOUSETYPE VARIATIONS |                                  |              |  |  |  |  |  |  |
|----------------------|----------------------------------|--------------|--|--|--|--|--|--|
|                      |                                  |              |  |  |  |  |  |  |
| PLOT NUMBERS:        | AS DRAWN - 320-323               |              |  |  |  |  |  |  |
|                      |                                  |              |  |  |  |  |  |  |
|                      | HANDED -                         |              |  |  |  |  |  |  |
|                      |                                  |              |  |  |  |  |  |  |
|                      |                                  |              |  |  |  |  |  |  |
| MATERIALS:           | WALLS                            | - BRICK      |  |  |  |  |  |  |
|                      | WALLS (TREATMENT)                | - TIMBER     |  |  |  |  |  |  |
|                      | FENESTRATION                     | - UPVC       |  |  |  |  |  |  |
|                      | EXTERNAL DOORS                   | - UPVC       |  |  |  |  |  |  |
|                      | ROOF                             | - SLATE TILE |  |  |  |  |  |  |
|                      | <b>GUTTERING &amp; DOWNPIPES</b> | - UPVC       |  |  |  |  |  |  |
|                      | FASCIA & SOFFITS                 | - UPVC       |  |  |  |  |  |  |
|                      |                                  |              |  |  |  |  |  |  |
| AREA OF UNIT (GIA):  | AS INDICATED                     |              |  |  |  |  |  |  |
|                      |                                  |              |  |  |  |  |  |  |
| B. REGS PART M:      | PLOTS 320-323 = M(4)2            |              |  |  |  |  |  |  |
|                      |                                  |              |  |  |  |  |  |  |
| NDSS COMPLIANT:      | YES                              |              |  |  |  |  |  |  |
|                      |                                  |              |  |  |  |  |  |  |
| CHARACTER AREA:      | PRIMARY STREET                   |              |  |  |  |  |  |  |
|                      |                                  |              |  |  |  |  |  |  |