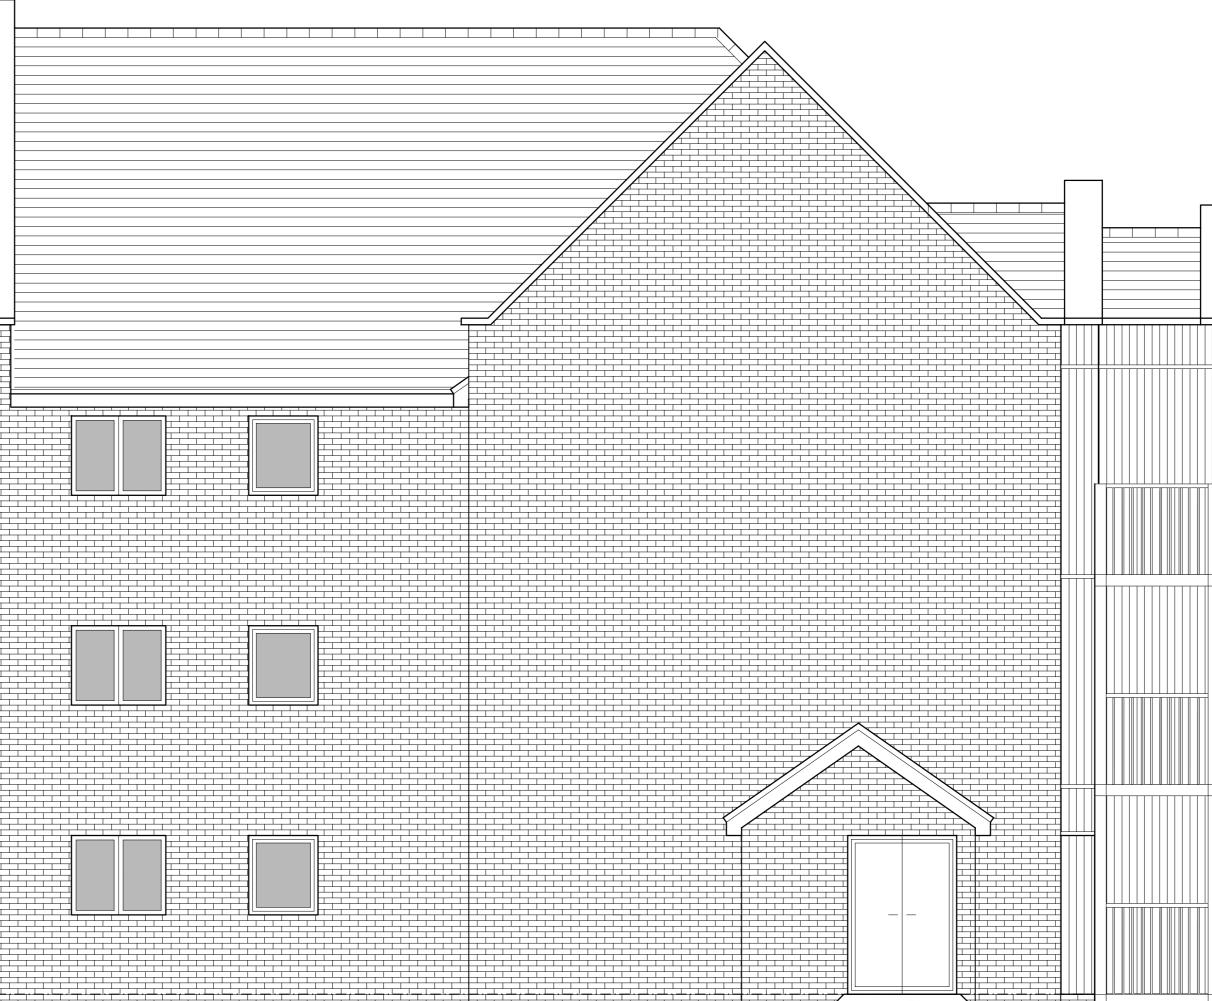

FRONT ELEVATION

SIDE ELEVATION 2

HOUSETYPE VARIATIONS

C 19/06/24 Bin Store Removed

B 07/02/24 Elevations amended

A 31/08/23 Elevations amended

OFFICERS' MEADOW

FLAT BLOCK F (PLOTS 302-310)

Ž

Rev:

61-63 New London Road | Chelmsford | Essex | CM2 0ND

| PLOT NUMBERS:       | AS DRAWN - 302-310               |              |
|---------------------|----------------------------------|--------------|
|                     |                                  |              |
|                     | HANDED -                         |              |
|                     |                                  |              |
|                     |                                  |              |
| MATERIALS:          | WALLS                            | - BRICK      |
|                     | WALLS (TREATMENT)                | - TIMBER     |
|                     | FENESTRATION                     | - UPVC       |
|                     | EXTERNAL DOORS                   | - UPVC       |
|                     | ROOF                             | - SLATE TILE |
|                     | <b>GUTTERING &amp; DOWNPIPES</b> | - UPVC       |
|                     | FASCIA & SOFFITS                 | - UPVC       |
|                     |                                  |              |
| AREA OF UNIT (GIA): | AS INDICATED                     |              |
|                     |                                  |              |
| B. REGS PART M:     | PLOTS 302-310 = M(4)2            |              |
|                     |                                  |              |
| NDSS COMPLIANT:     | YES                              |              |
|                     |                                  |              |
| CHARACTER AREA:     | PRIMARY STREET                   |              |
|                     |                                  |              |