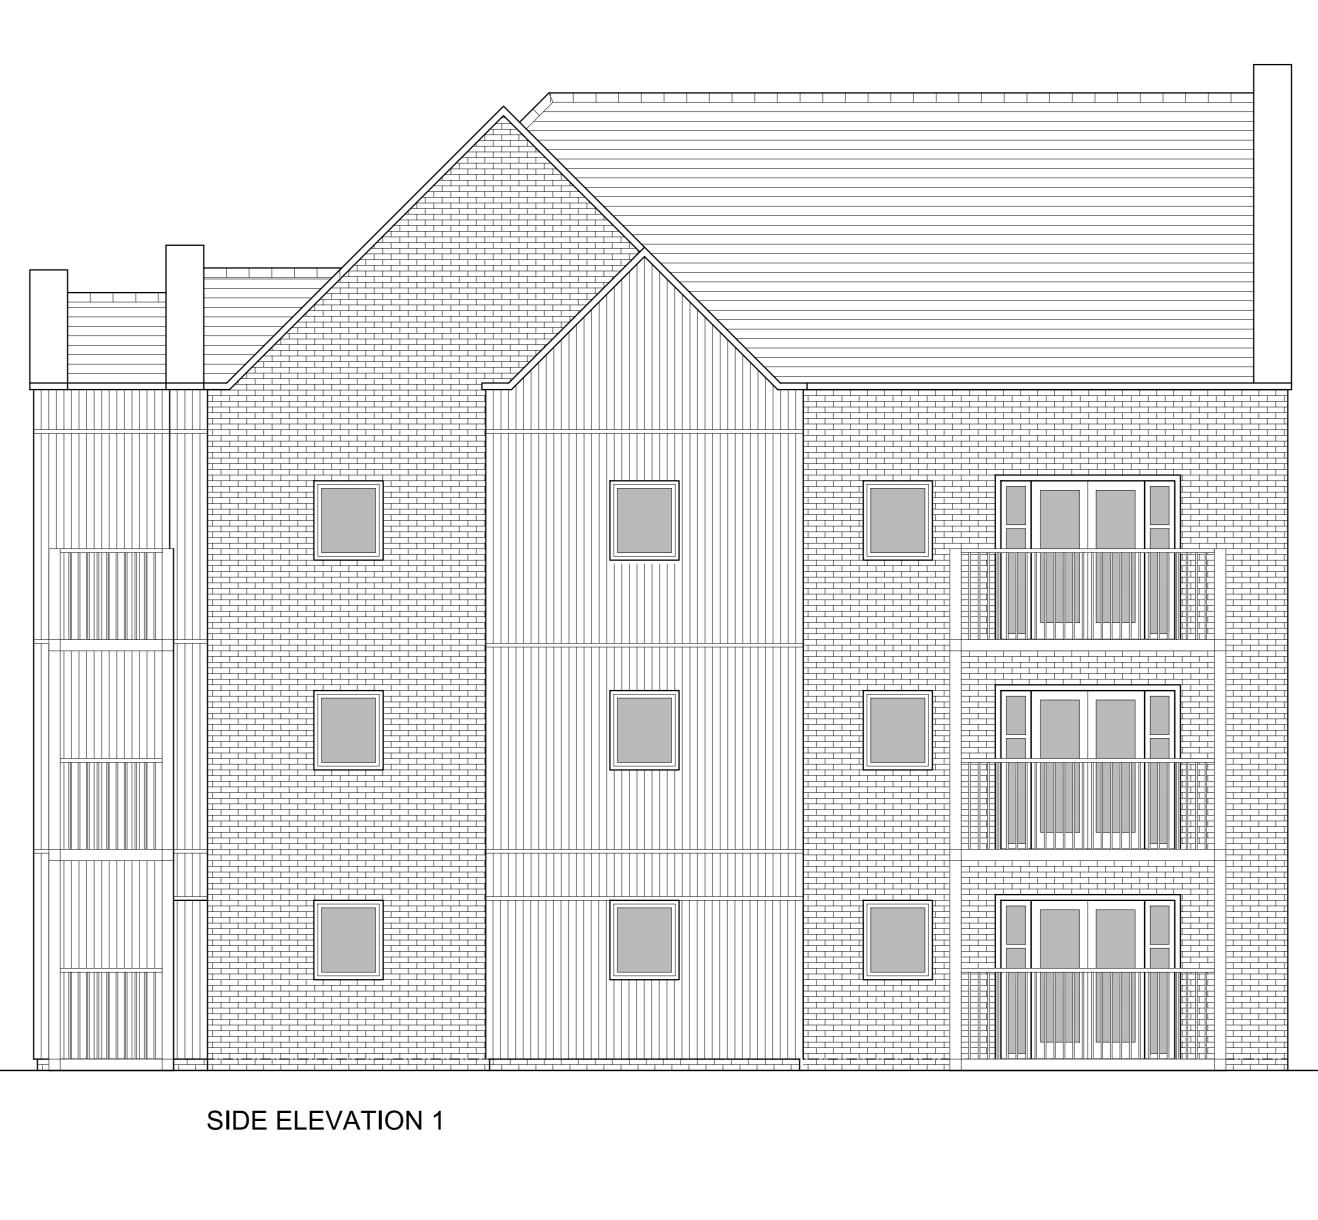

FRONT ELEVATION

SIDE ELEVATION 2

HOUSETYPE VARIATIONS

C 19/06/24 Bin Store Removed

B 07/02/24 Elevations amended

A 31/08/23 Elevations amended

OFFICERS' MEADOW

FLAT BLOCK F (PLOTS 302-310)

Ž

Rev:

61-63 New London Road | Chelmsford | Essex | CM2 0ND

| PLOT NUMBERS:       | AS DRAWN - 302-310               |              |
|---------------------|----------------------------------|--------------|
|                     |                                  |              |
|                     | HANDED -                         |              |
|                     |                                  |              |
|                     |                                  |              |
| MATERIALS:          | WALLS                            | - BRICK      |
|                     | WALLS (TREATMENT)                | - TIMBER     |
|                     | FENESTRATION                     | - UPVC       |
|                     | EXTERNAL DOORS                   | - UPVC       |
|                     | ROOF                             | - SLATE TILE |
|                     | <b>GUTTERING &amp; DOWNPIPES</b> | - UPVC       |
|                     | FASCIA & SOFFITS                 | - UPVC       |
|                     |                                  |              |
| AREA OF UNIT (GIA): | AS INDICATED                     |              |
|                     |                                  |              |
| B. REGS PART M:     | PLOTS 302-310 = M(4)2            |              |
|                     |                                  |              |
| NDSS COMPLIANT:     | YES                              |              |
|                     |                                  |              |
| CHARACTER AREA:     | PRIMARY STREET                   |              |
|                     |                                  |              |