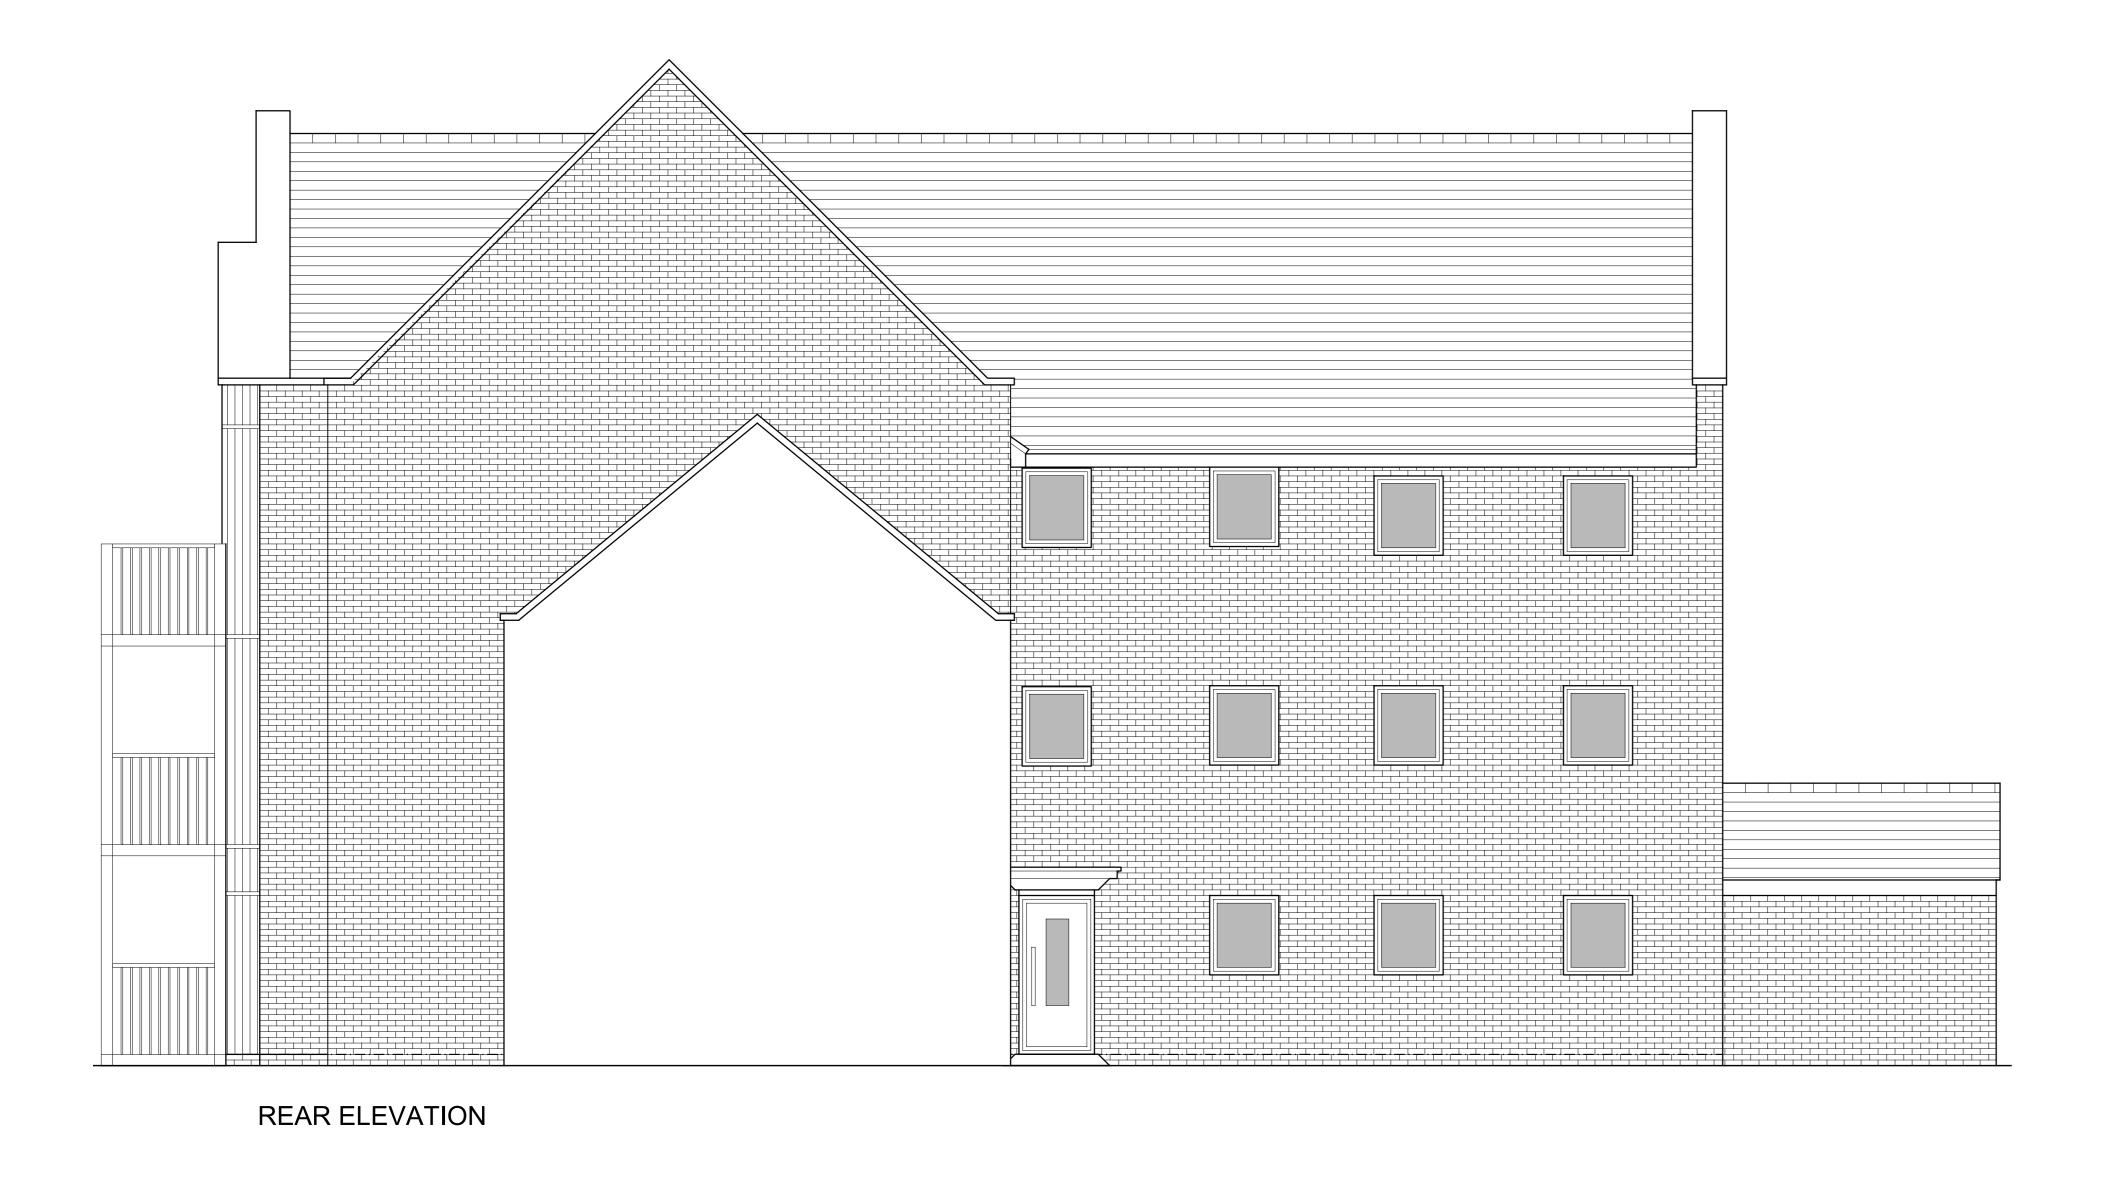

FRONT ELEVATION

SIDE ELEVATION 2

HOUSETYPE VARIATIONS

C 19/06/24 Bin Store Removed

B 07/02/24 Elevations amended

A 31/08/23 Elevations amended

OFFICERS' MEADOW

FLAT BLOCK F (PLOTS 302-310)

Ž

Rev:

61-63 New London Road | Chelmsford | Essex | CM2 0ND

| PLOT NUMBERS:       | AS DRAWN - 302-310               |              |
|---------------------|----------------------------------|--------------|
|                     |                                  |              |
|                     | HANDED -                         |              |
|                     |                                  |              |
|                     |                                  |              |
| MATERIALS:          | WALLS                            | - BRICK      |
|                     | WALLS (TREATMENT)                | - TIMBER     |
|                     | FENESTRATION                     | - UPVC       |
|                     | EXTERNAL DOORS                   | - UPVC       |
|                     | ROOF                             | - SLATE TILE |
|                     | <b>GUTTERING &amp; DOWNPIPES</b> | - UPVC       |
|                     | FASCIA & SOFFITS                 | - UPVC       |
|                     |                                  |              |
| AREA OF UNIT (GIA): | AS INDICATED                     |              |
|                     |                                  |              |
| B. REGS PART M:     | PLOTS 302-310 = M(4)2            |              |
|                     |                                  |              |
| NDSS COMPLIANT:     | YES                              |              |
|                     |                                  |              |
| CHARACTER AREA:     | PRIMARY STREET                   |              |
|                     |                                  |              |