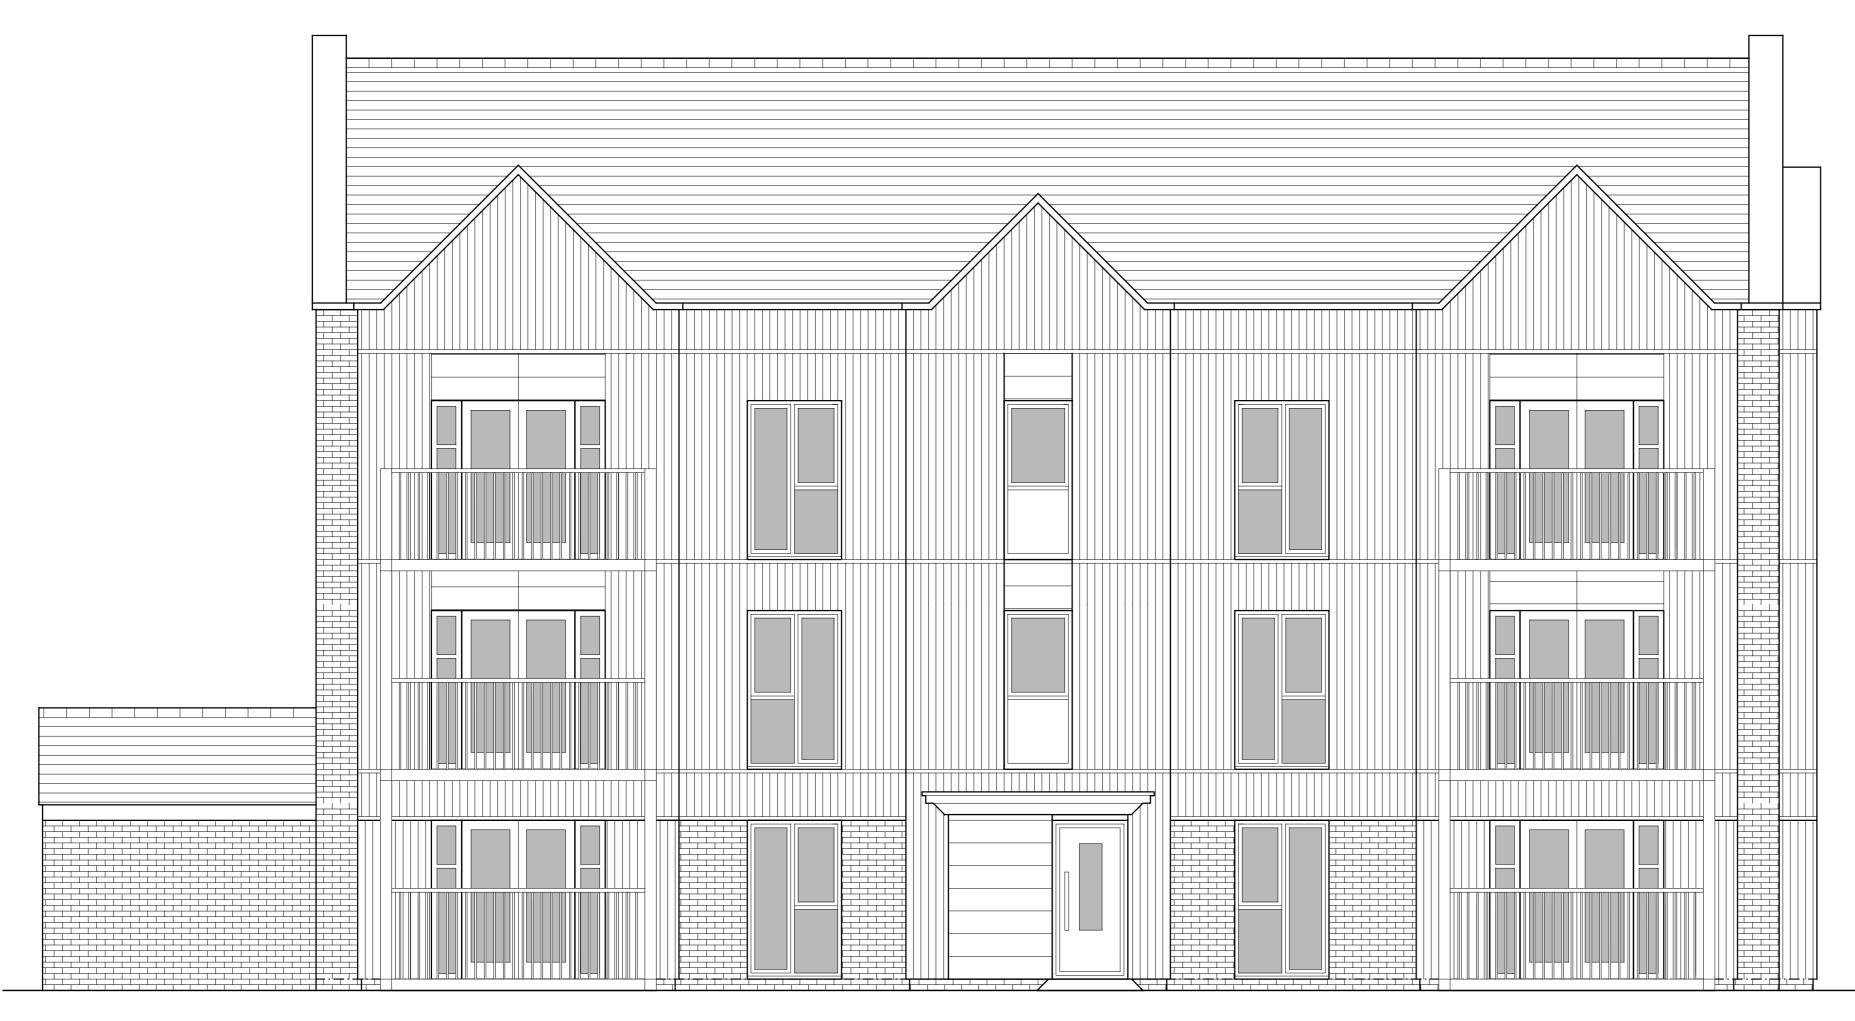

FRONT ELEVATION

SIDE ELEVATION 2

HOUSETYPE VARIATIONS

C 19/06/24 Bin Store Removed

B 07/02/24 Elevations amended

A 31/08/23 Elevations amended

OFFICERS' MEADOW

FLAT BLOCK F (PLOTS 302-310)

Ž

Rev:

61-63 New London Road | Chelmsford | Essex | CM2 0ND

| PLOT NUMBERS:       | AS DRAWN - 302-310               |              |
|---------------------|----------------------------------|--------------|
|                     |                                  |              |
|                     | HANDED -                         |              |
|                     |                                  |              |
|                     |                                  |              |
| MATERIALS:          | WALLS                            | - BRICK      |
|                     | WALLS (TREATMENT)                | - TIMBER     |
|                     | FENESTRATION                     | - UPVC       |
|                     | EXTERNAL DOORS                   | - UPVC       |
|                     | ROOF                             | - SLATE TILE |
|                     | <b>GUTTERING &amp; DOWNPIPES</b> | - UPVC       |
|                     | FASCIA & SOFFITS                 | - UPVC       |
|                     |                                  |              |
| AREA OF UNIT (GIA): | AS INDICATED                     |              |
|                     |                                  |              |
| B. REGS PART M:     | PLOTS 302-310 = M(4)2            |              |
|                     |                                  |              |
| NDSS COMPLIANT:     | YES                              |              |
|                     |                                  |              |
| CHARACTER AREA:     | PRIMARY STREET                   |              |
|                     |                                  |              |