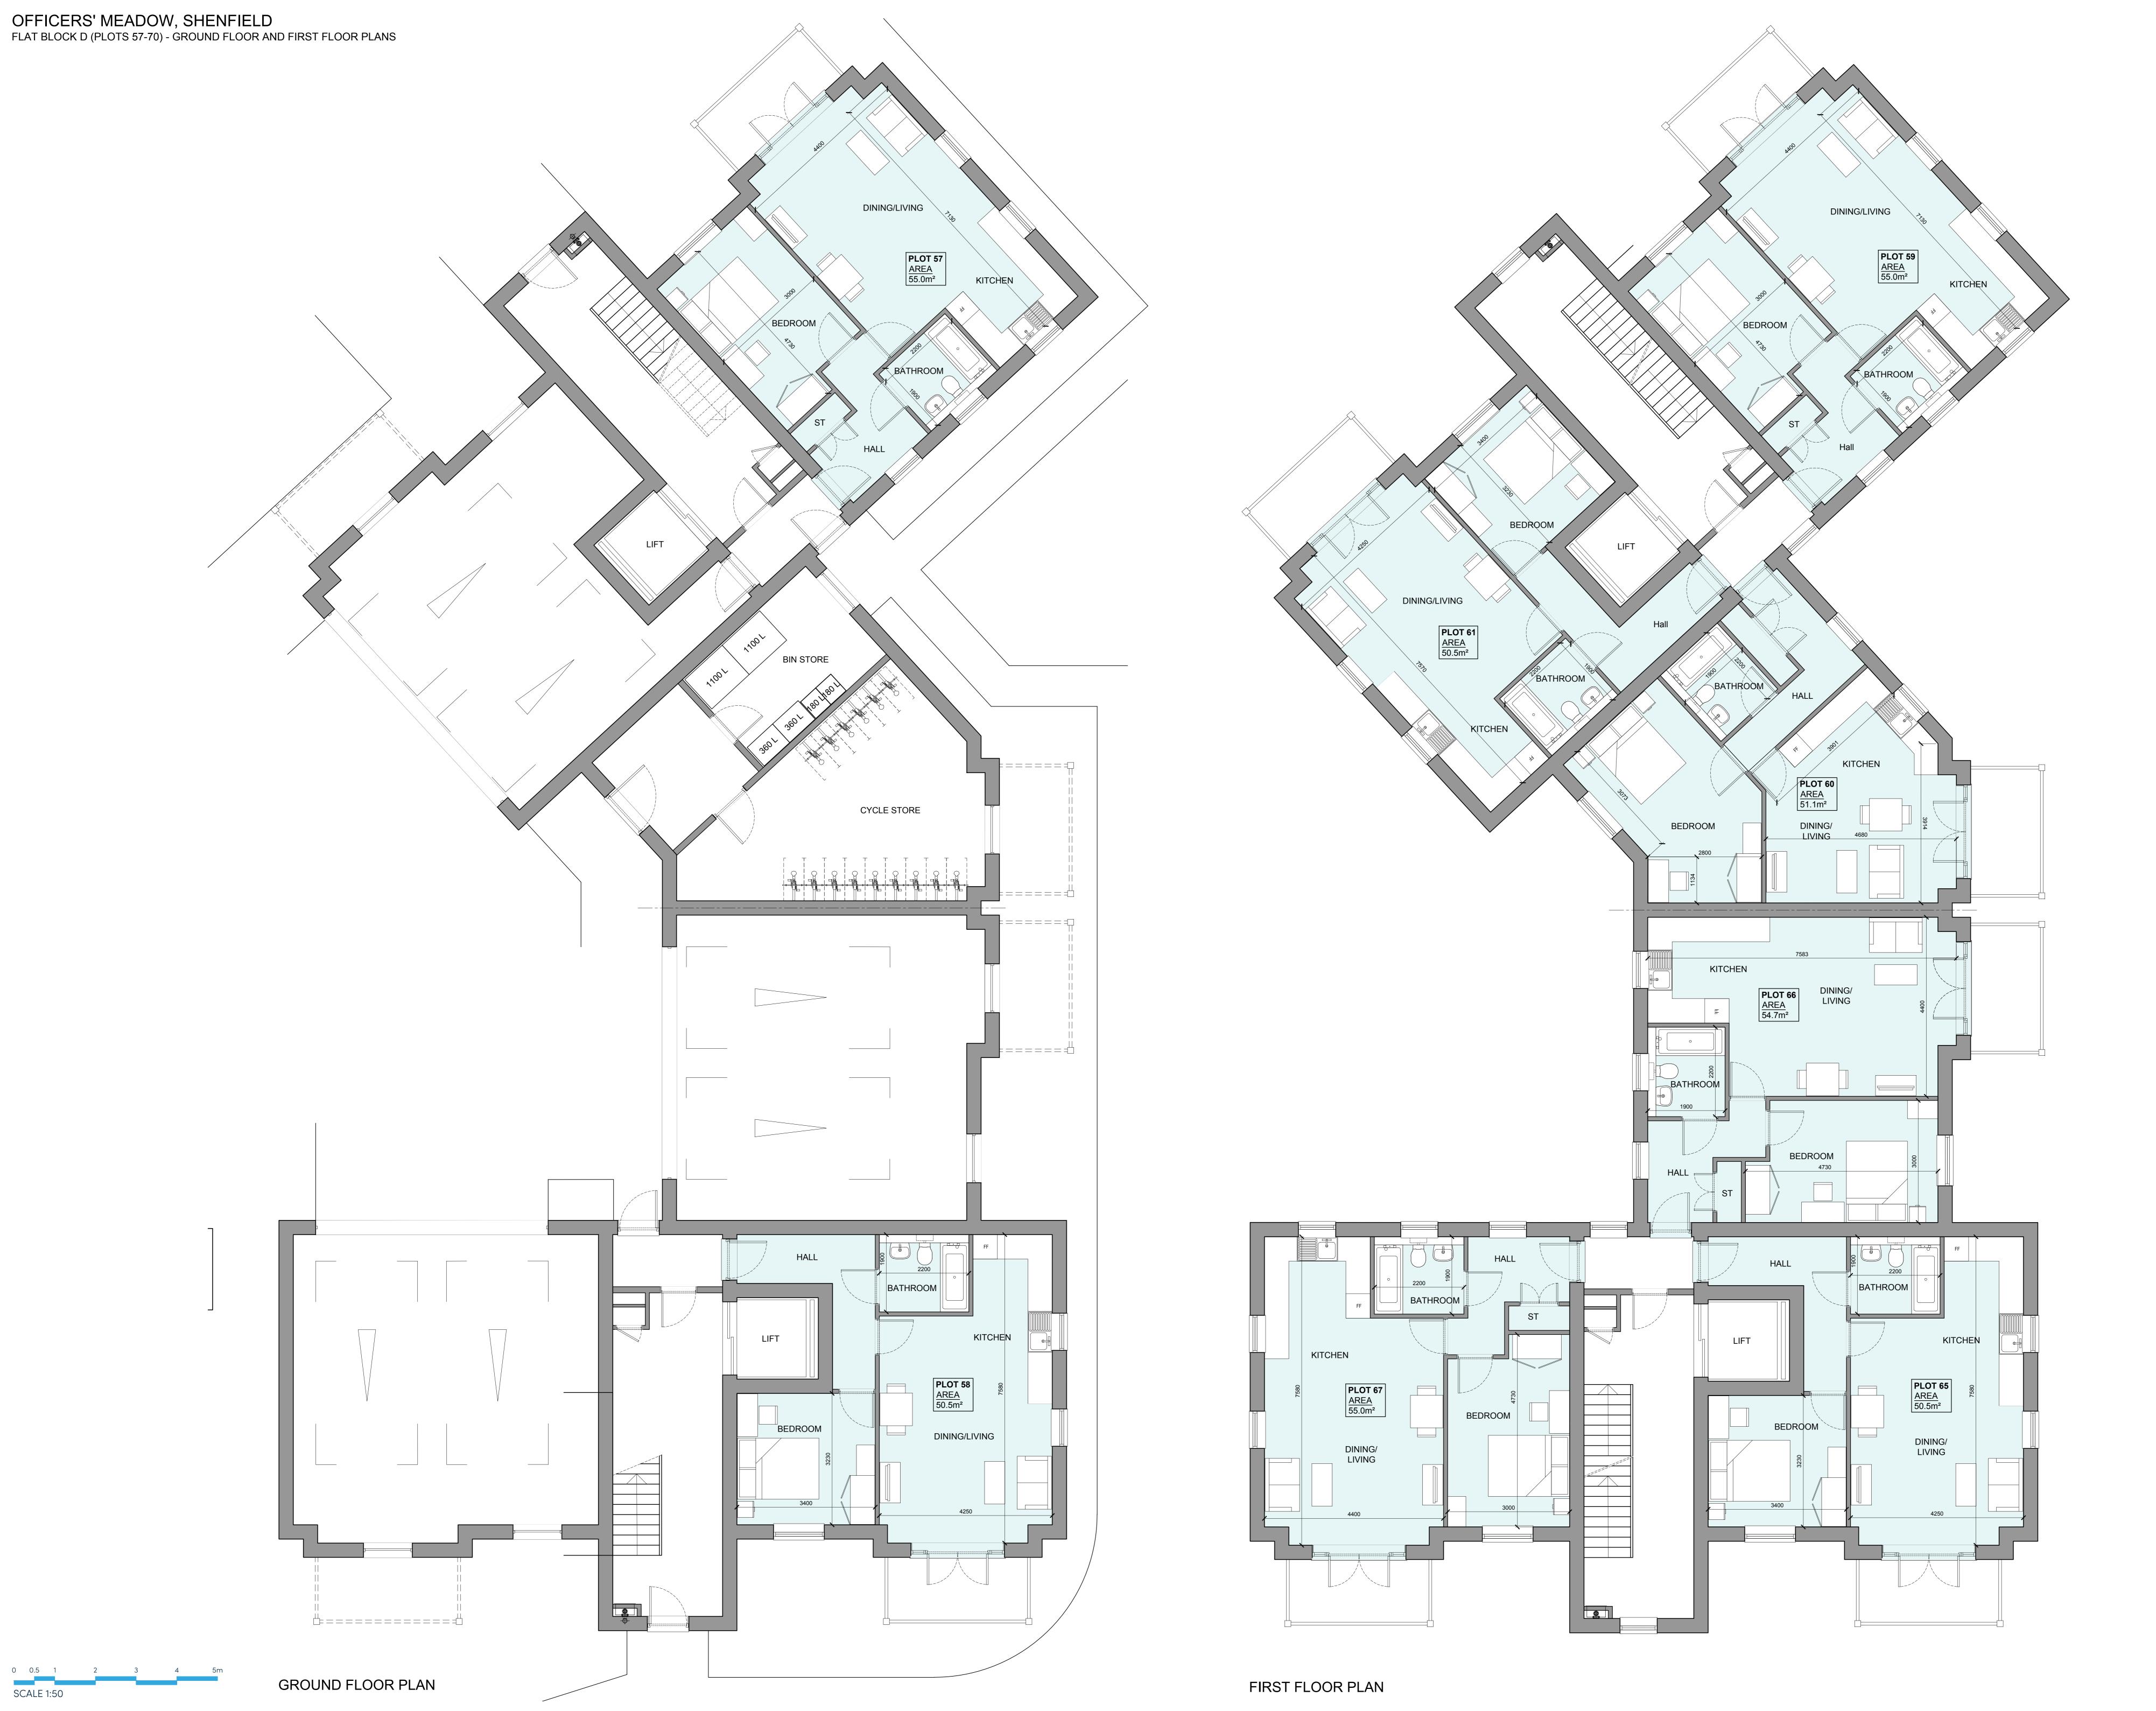

HOUSETYPE VARIATIONS

**PLOT NUMBERS: AS DRAWN** - 57, 58, 59, 60, 61, 65, 66, 67

 MATERIALS:
 WALLS
 - BRICK

 WALLS (TREATMENT)
 - TIMBER

 FENESTRATION
 - UPVC

 EXTERNAL DOORS
 - UPVC

 ROOF
 - SLATE TILE

 GUTTERING & DOWNPIPES
 - UPVC

 FASCIA & SOFFITS
 - UPVC

AREA OF UNIT (GIA): AS INDICATED

 B. REGS PART M:
 PLOTS 57-61 & 65-67 = M(4)2

 NDSS COMPLIANT:
 YES

CHARACTER AREA: PLAZA

 C
 07-02-24
 Plans updated
 AL

 B
 08-09-23
 Plot 60, 63, 66, 69 balcony omitted
 LB

Drawing no: 22.1643.655

All dimensions and measurements to be checked on site.

Do not scale from this drawing. This drawing is to be printed in colour.