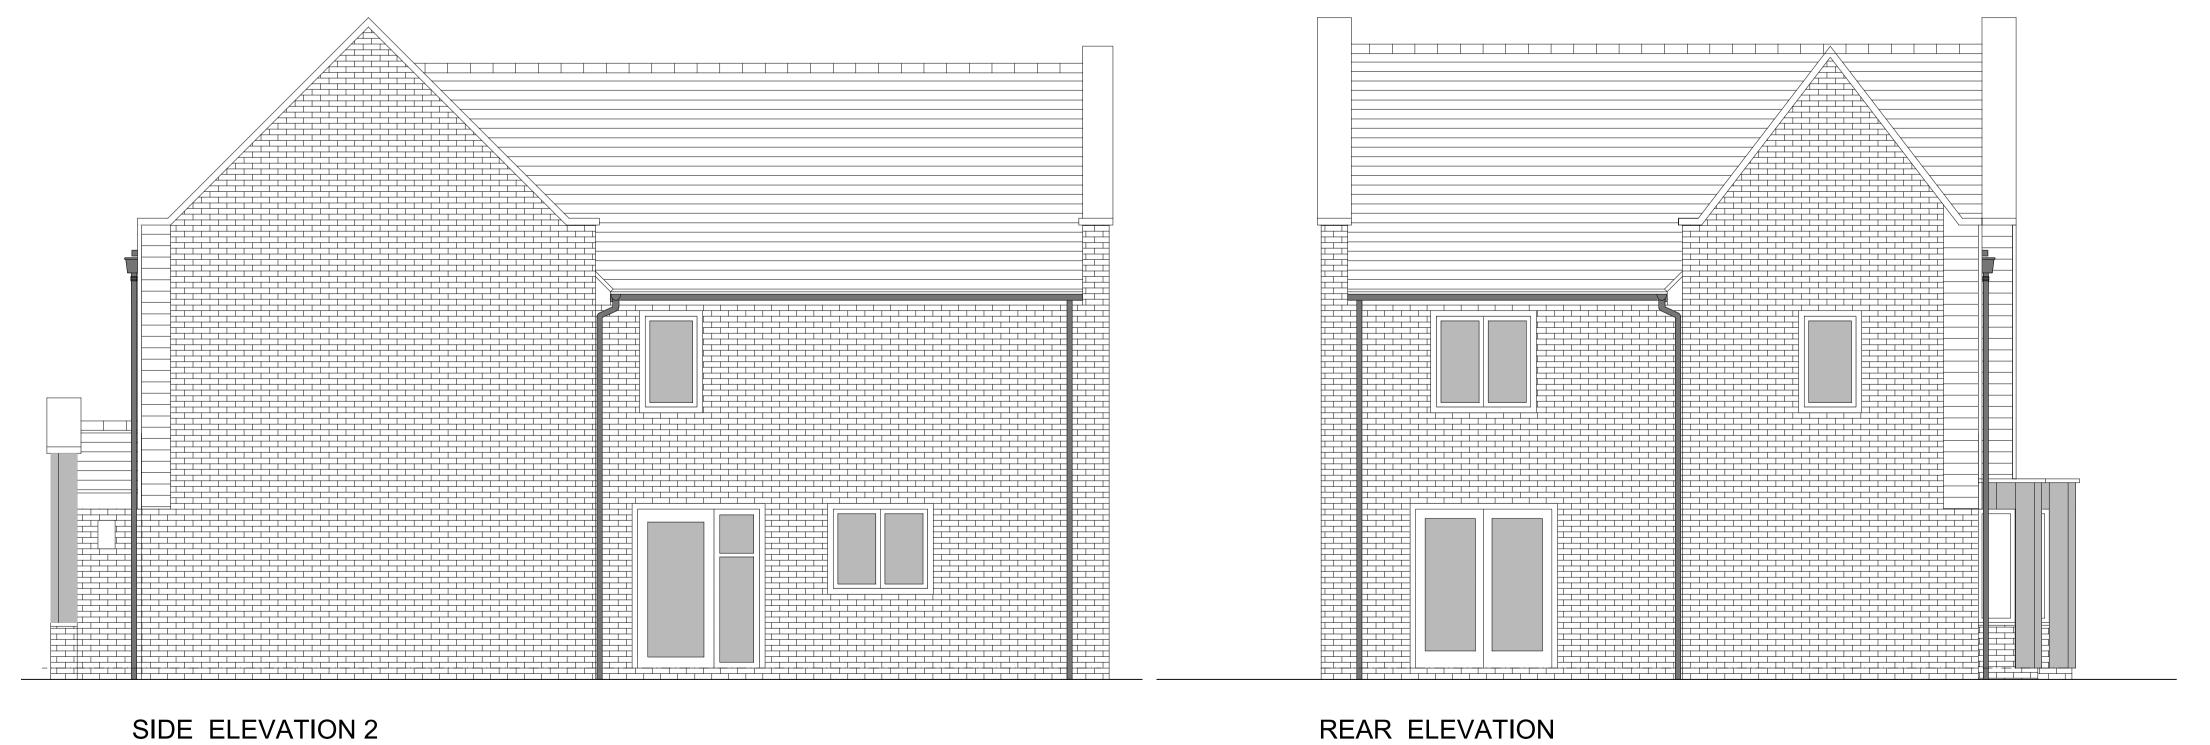

FRONT ELEVATION SIDE ELEVATION 1

REAR ELEVATION

| PLOT NUMBERS:       | AS DRAWN - 159        |                            |
|---------------------|-----------------------|----------------------------|
|                     |                       |                            |
|                     | HANDED -              |                            |
|                     |                       |                            |
|                     |                       |                            |
| MATERIALS:          | WALLS                 | - BRICK                    |
|                     | WALLS (TREATMENT)     | - RENDER & METAL CLAD BAYS |
|                     | FENESTRATION          | - UPVC                     |
|                     | OBSCURE WINDOWS       | - ENSUITE                  |
|                     | EXTERNAL DOORS        | - UPVC                     |
|                     | OBSCURE DOORS         | - N/A                      |
|                     | ROOF                  | - TILE                     |
|                     | GUTTERING & DOWNPIPES | - UPVC                     |
|                     | FASCIA & SOFFITS      | - UPVC                     |
|                     |                       |                            |
| WINDOW OMISSION*:   | PLOT(S) - N/A         |                            |
|                     |                       |                            |
| AREA OF UNIT (GIA): | 136.8sqm 1473sqft     |                            |
|                     |                       |                            |
| B. REGS PART M:     | M4(2)                 |                            |
|                     |                       |                            |
| NDSS COMPLIANT:     | YES                   |                            |
|                     |                       |                            |
| CHARACTER AREA:     | PRIMARY STREET        |                            |