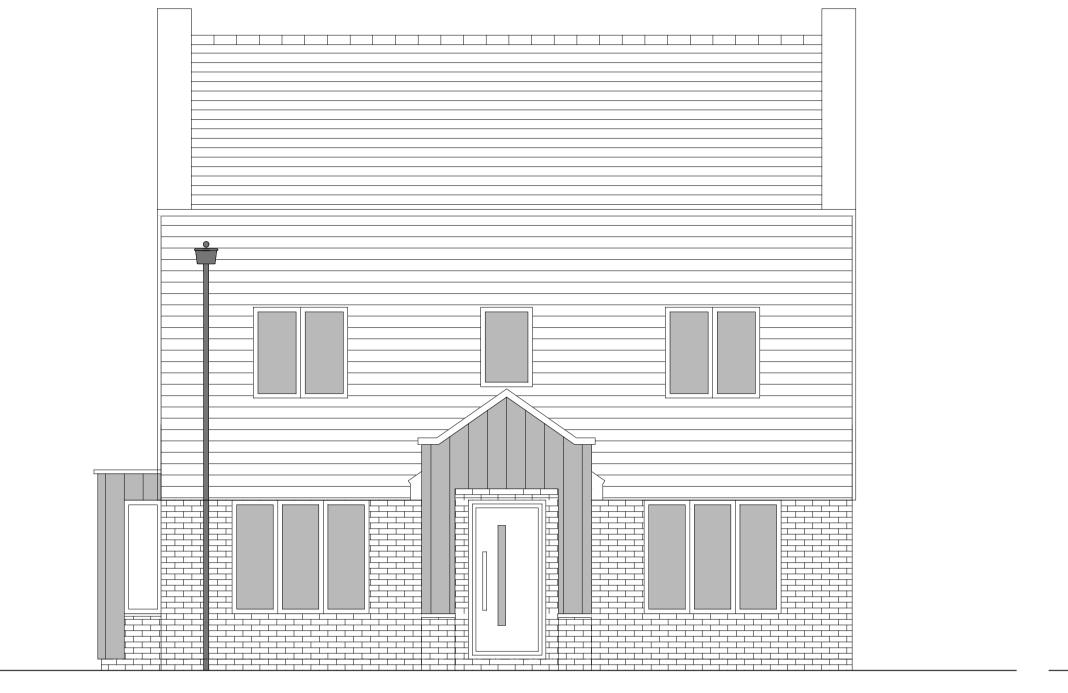

FRONT ELEVATION SIDE ELEVATION 1

REAR ELEVATION

| PLOT NUMBERS:       | AS DRAWN - 159        |                            |
|---------------------|-----------------------|----------------------------|
|                     |                       |                            |
|                     | HANDED -              |                            |
|                     |                       |                            |
|                     |                       |                            |
| MATERIALS:          | WALLS                 | - BRICK                    |
|                     | WALLS (TREATMENT)     | - RENDER & METAL CLAD BAYS |
|                     | FENESTRATION          | - UPVC                     |
|                     | OBSCURE WINDOWS       | - ENSUITE                  |
|                     | EXTERNAL DOORS        | - UPVC                     |
|                     | OBSCURE DOORS         | - N/A                      |
|                     | ROOF                  | - TILE                     |
|                     | GUTTERING & DOWNPIPES | - UPVC                     |
|                     | FASCIA & SOFFITS      | - UPVC                     |
|                     |                       |                            |
| WINDOW OMISSION*:   | PLOT(S) - N/A         |                            |
|                     |                       |                            |
| AREA OF UNIT (GIA): | 136.8sqm 1473sqft     |                            |
|                     |                       |                            |
| B. REGS PART M:     | M4(2)                 |                            |
|                     |                       |                            |
| NDSS COMPLIANT:     | YES                   |                            |
|                     |                       |                            |
| CHARACTER AREA:     | PRIMARY STREET        |                            |