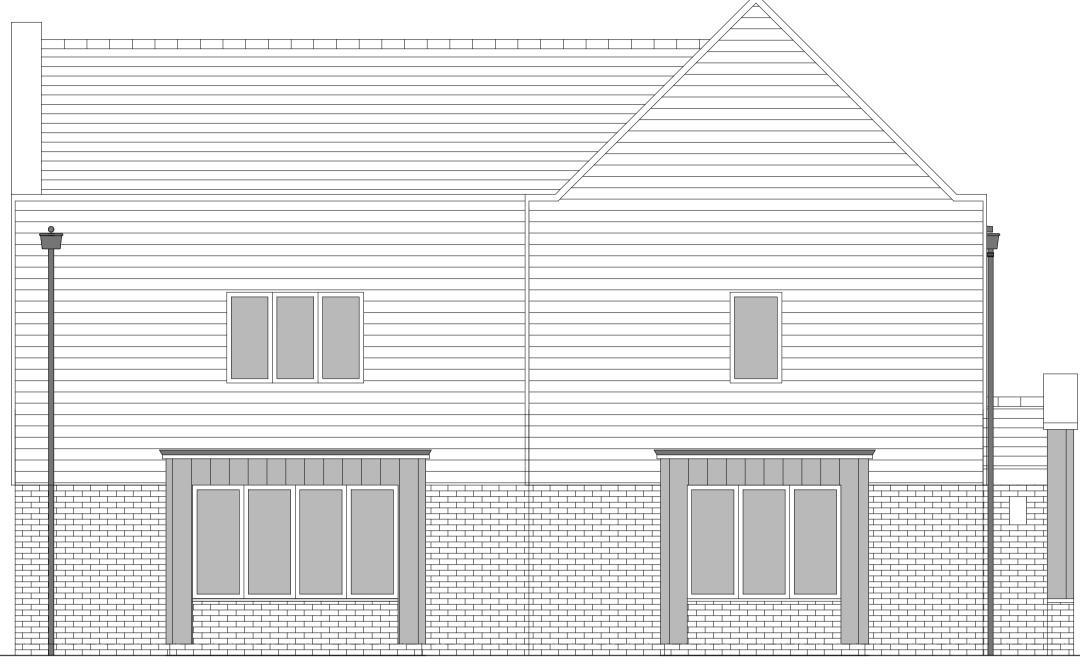

FRONT ELEVATION SIDE ELEVATION 1

REAR ELEVATION

| PLOT NUMBERS:       | AS DRAWN - 159        |                            |
|---------------------|-----------------------|----------------------------|
|                     |                       |                            |
|                     | HANDED -              |                            |
|                     |                       |                            |
|                     |                       |                            |
| MATERIALS:          | WALLS                 | - BRICK                    |
|                     | WALLS (TREATMENT)     | - RENDER & METAL CLAD BAYS |
|                     | FENESTRATION          | - UPVC                     |
|                     | OBSCURE WINDOWS       | - ENSUITE                  |
|                     | EXTERNAL DOORS        | - UPVC                     |
|                     | OBSCURE DOORS         | - N/A                      |
|                     | ROOF                  | - TILE                     |
|                     | GUTTERING & DOWNPIPES | - UPVC                     |
|                     | FASCIA & SOFFITS      | - UPVC                     |
|                     |                       |                            |
| WINDOW OMISSION*:   | PLOT(S) - N/A         |                            |
|                     |                       |                            |
| AREA OF UNIT (GIA): | 136.8sqm 1473sqft     |                            |
|                     |                       |                            |
| B. REGS PART M:     | M4(2)                 |                            |
|                     |                       |                            |
| NDSS COMPLIANT:     | YES                   |                            |
|                     |                       |                            |
| CHARACTER AREA:     | PRIMARY STREET        |                            |