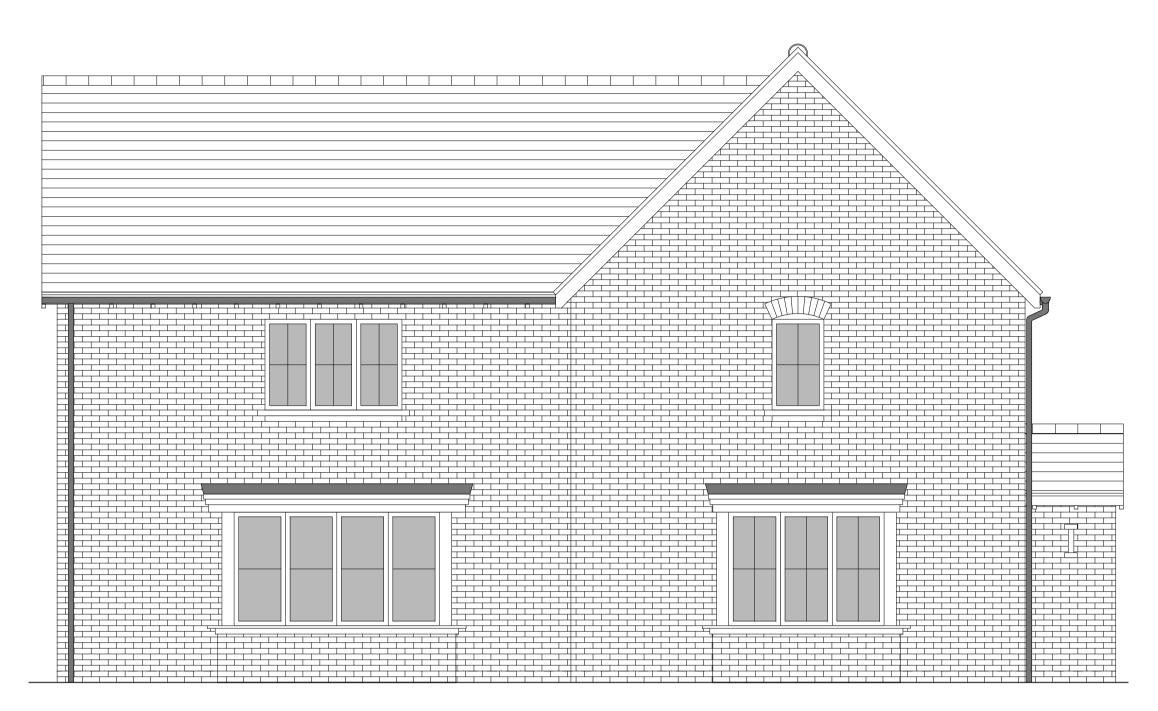

FRONT ELEVATION

SIDE ELEVATION 2

REAR ELEVATION

## HOUSETYPE VARIATIONS

| AS DRAWN - 173, 194   |                                                                                                                                                                                                                                  |
|-----------------------|----------------------------------------------------------------------------------------------------------------------------------------------------------------------------------------------------------------------------------|
|                       |                                                                                                                                                                                                                                  |
| HANDED - 285, 333     |                                                                                                                                                                                                                                  |
|                       |                                                                                                                                                                                                                                  |
|                       |                                                                                                                                                                                                                                  |
| WALLS                 | - BRICK                                                                                                                                                                                                                          |
| WALLS (TREATMENT)     | - BRICK                                                                                                                                                                                                                          |
| FENESTRATION          | - UPVC                                                                                                                                                                                                                           |
| OBSCURE WINDOWS       | - ENSUITE                                                                                                                                                                                                                        |
| EXTERNAL DOORS        | - UPVC                                                                                                                                                                                                                           |
| OBSCURE DOORS         | - N/A                                                                                                                                                                                                                            |
| ROOF                  | - TILE                                                                                                                                                                                                                           |
| GUTTERING & DOWNPIPES | - UPVC                                                                                                                                                                                                                           |
| FASCIA & SOFFITS      | - UPVC                                                                                                                                                                                                                           |
|                       |                                                                                                                                                                                                                                  |
| PLOT(S) - N/A         |                                                                                                                                                                                                                                  |
|                       |                                                                                                                                                                                                                                  |
| 136.8sqm 1473sqft     |                                                                                                                                                                                                                                  |
|                       |                                                                                                                                                                                                                                  |
| M4(2)                 |                                                                                                                                                                                                                                  |
|                       |                                                                                                                                                                                                                                  |
| YES                   |                                                                                                                                                                                                                                  |
|                       |                                                                                                                                                                                                                                  |
| GREEN EGDE            |                                                                                                                                                                                                                                  |
|                       | HANDED - 285, 333   WALLS - 285, 333   WALLS (TREATMENT)   FENESTRATION   OBSCURE WINDOWS   EXTERNAL DOORS   OBSCURE DOORS   ROOF   GUTTERING & DOWNPIPES   FASCIA & SOFFITS   PLOT(S) - N/A   136.8sqm 1473sqft   M4(2) -   YES |