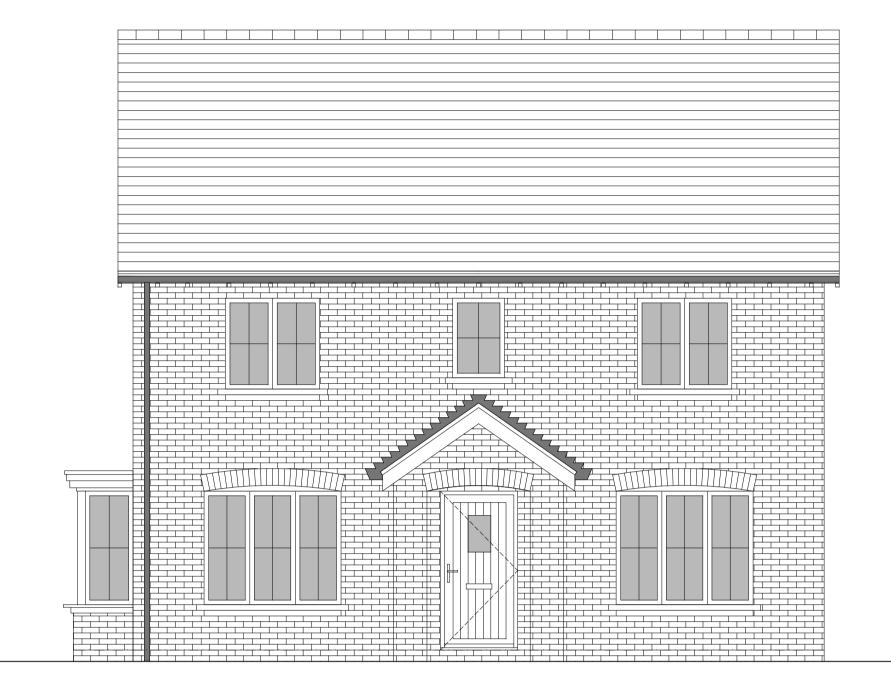

FRONT ELEVATION

SIDE ELEVATION 2

REAR ELEVATION

## HOUSETYPE VARIATIONS

| AS DRAWN - 173, 194   |                                                                                                                                                                                                                                  |
|-----------------------|----------------------------------------------------------------------------------------------------------------------------------------------------------------------------------------------------------------------------------|
|                       |                                                                                                                                                                                                                                  |
| HANDED - 285, 333     |                                                                                                                                                                                                                                  |
|                       |                                                                                                                                                                                                                                  |
|                       |                                                                                                                                                                                                                                  |
| WALLS                 | - BRICK                                                                                                                                                                                                                          |
| WALLS (TREATMENT)     | - BRICK                                                                                                                                                                                                                          |
| FENESTRATION          | - UPVC                                                                                                                                                                                                                           |
| OBSCURE WINDOWS       | - ENSUITE                                                                                                                                                                                                                        |
| EXTERNAL DOORS        | - UPVC                                                                                                                                                                                                                           |
| OBSCURE DOORS         | - N/A                                                                                                                                                                                                                            |
| ROOF                  | - TILE                                                                                                                                                                                                                           |
| GUTTERING & DOWNPIPES | - UPVC                                                                                                                                                                                                                           |
| FASCIA & SOFFITS      | - UPVC                                                                                                                                                                                                                           |
|                       |                                                                                                                                                                                                                                  |
| PLOT(S) - N/A         |                                                                                                                                                                                                                                  |
|                       |                                                                                                                                                                                                                                  |
| 136.8sqm 1473sqft     |                                                                                                                                                                                                                                  |
|                       |                                                                                                                                                                                                                                  |
| M4(2)                 |                                                                                                                                                                                                                                  |
|                       |                                                                                                                                                                                                                                  |
| YES                   |                                                                                                                                                                                                                                  |
|                       |                                                                                                                                                                                                                                  |
| GREEN EGDE            |                                                                                                                                                                                                                                  |
|                       | HANDED - 285, 333   WALLS - 285, 333   WALLS (TREATMENT)   FENESTRATION   OBSCURE WINDOWS   EXTERNAL DOORS   OBSCURE DOORS   ROOF   GUTTERING & DOWNPIPES   FASCIA & SOFFITS   PLOT(S) - N/A   136.8sqm 1473sqft   M4(2) -   YES |