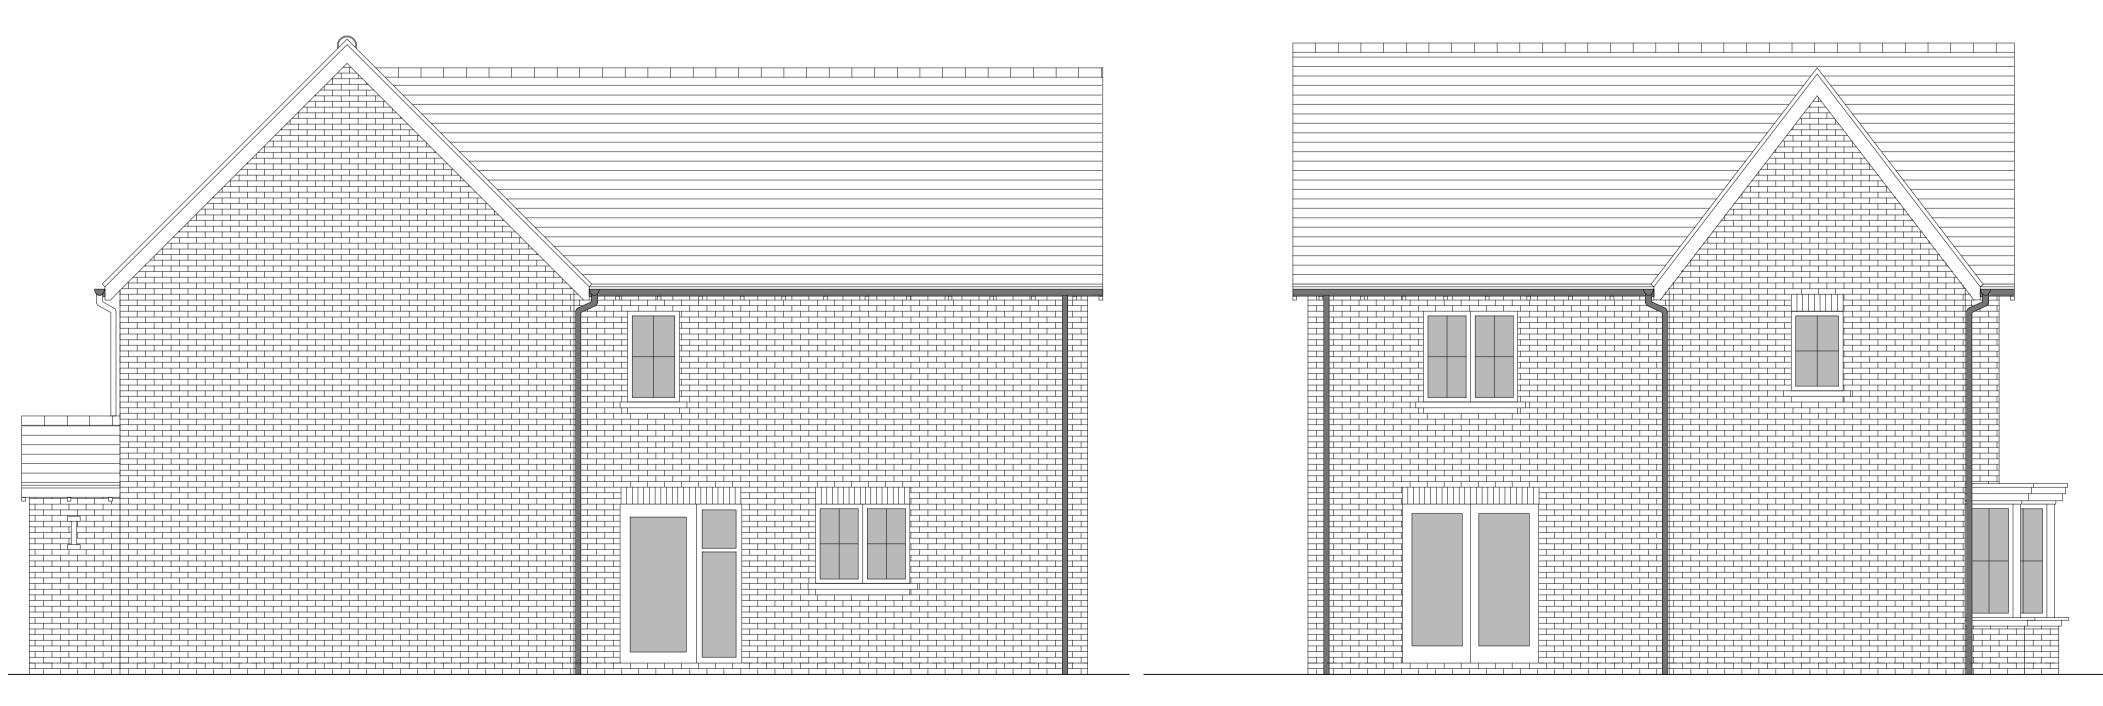

FRONT ELEVATION

SIDE ELEVATION 2

REAR ELEVATION

## HOUSETYPE VARIATIONS

| AS DRAWN - 173, 194   |                                                                                                                                                                                                                                  |
|-----------------------|----------------------------------------------------------------------------------------------------------------------------------------------------------------------------------------------------------------------------------|
|                       |                                                                                                                                                                                                                                  |
| HANDED - 285, 333     |                                                                                                                                                                                                                                  |
|                       |                                                                                                                                                                                                                                  |
|                       |                                                                                                                                                                                                                                  |
| WALLS                 | - BRICK                                                                                                                                                                                                                          |
| WALLS (TREATMENT)     | - BRICK                                                                                                                                                                                                                          |
| FENESTRATION          | - UPVC                                                                                                                                                                                                                           |
| OBSCURE WINDOWS       | - ENSUITE                                                                                                                                                                                                                        |
| EXTERNAL DOORS        | - UPVC                                                                                                                                                                                                                           |
| OBSCURE DOORS         | - N/A                                                                                                                                                                                                                            |
| ROOF                  | - TILE                                                                                                                                                                                                                           |
| GUTTERING & DOWNPIPES | - UPVC                                                                                                                                                                                                                           |
| FASCIA & SOFFITS      | - UPVC                                                                                                                                                                                                                           |
|                       |                                                                                                                                                                                                                                  |
| PLOT(S) - N/A         |                                                                                                                                                                                                                                  |
|                       |                                                                                                                                                                                                                                  |
| 136.8sqm 1473sqft     |                                                                                                                                                                                                                                  |
|                       |                                                                                                                                                                                                                                  |
| M4(2)                 |                                                                                                                                                                                                                                  |
|                       |                                                                                                                                                                                                                                  |
| YES                   |                                                                                                                                                                                                                                  |
|                       |                                                                                                                                                                                                                                  |
| GREEN EGDE            |                                                                                                                                                                                                                                  |
|                       | HANDED - 285, 333   WALLS - 285, 333   WALLS (TREATMENT)   FENESTRATION   OBSCURE WINDOWS   EXTERNAL DOORS   OBSCURE DOORS   ROOF   GUTTERING & DOWNPIPES   FASCIA & SOFFITS   PLOT(S) - N/A   136.8sqm 1473sqft   M4(2) -   YES |