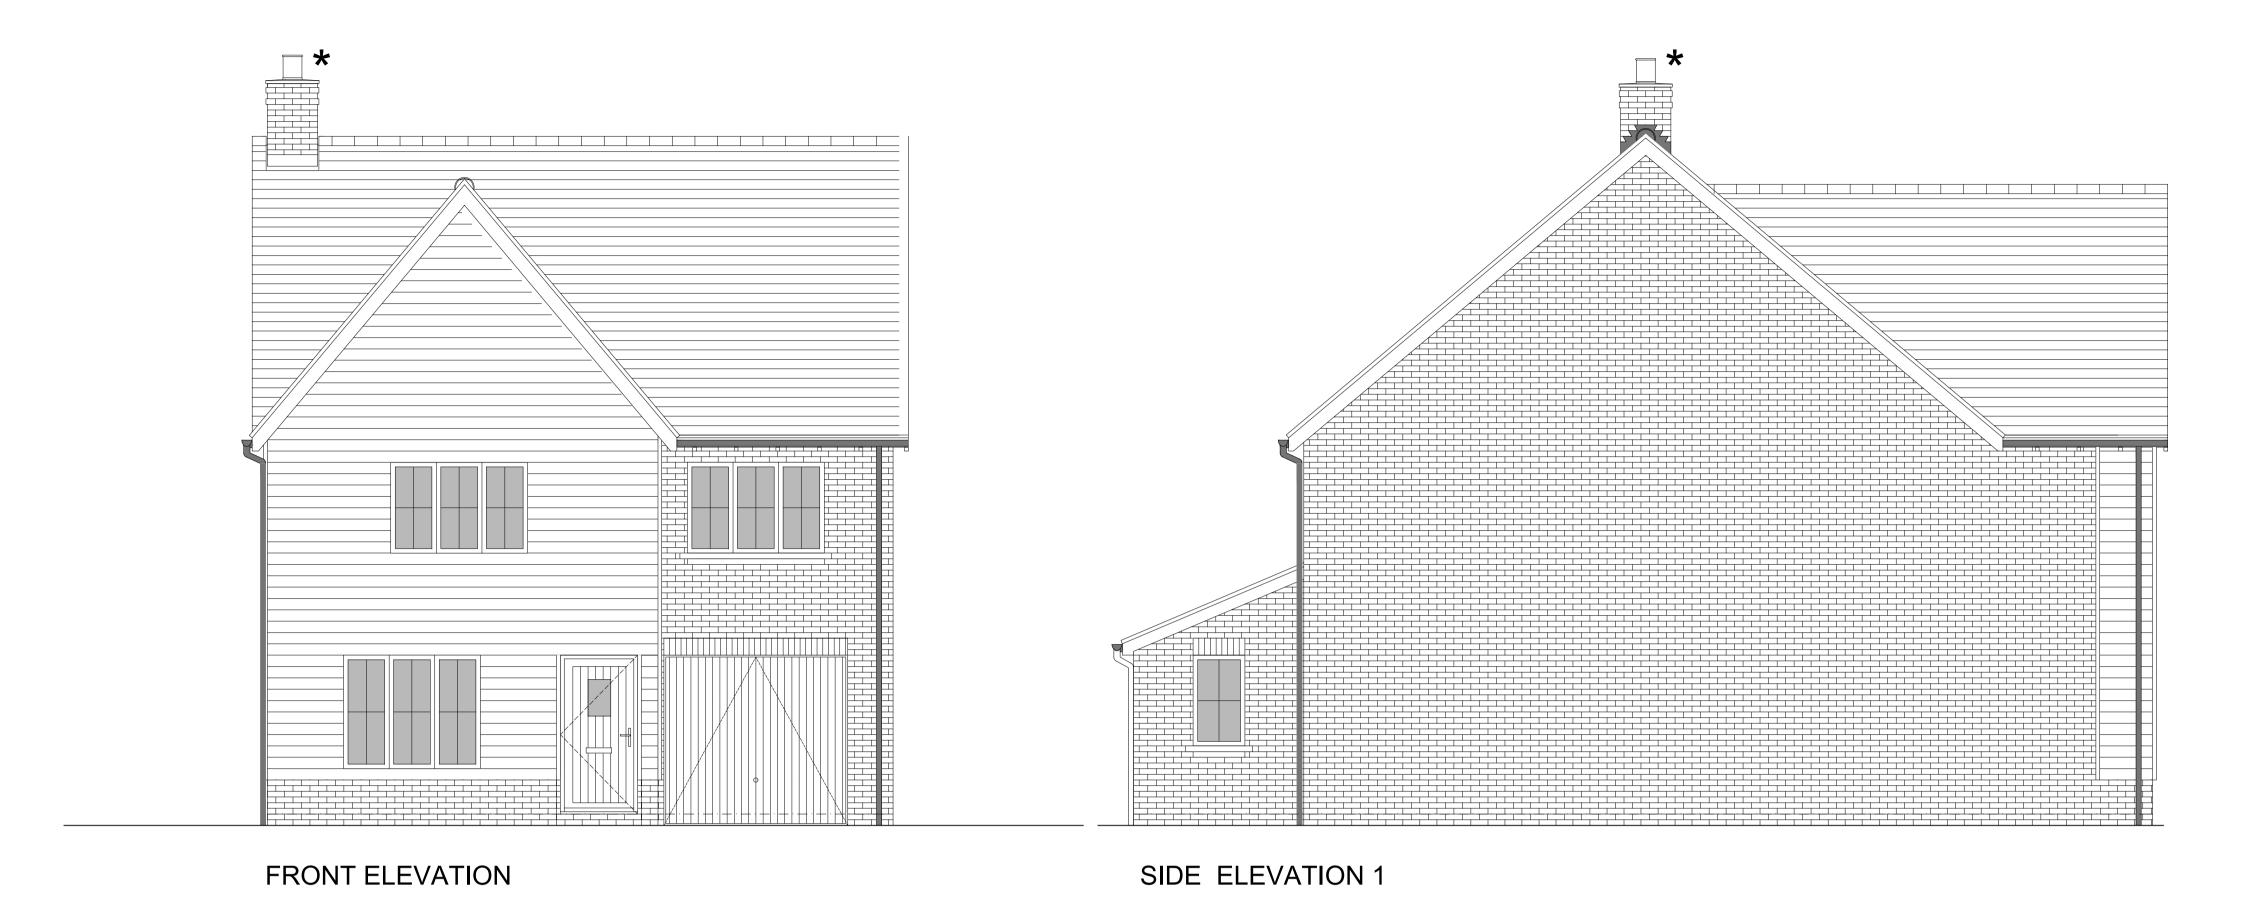

## **HOUSETYPE VARIATIONS**

| PLOT NUMBERS:       | AS DRAWN - *CHIMNE    | Y TO PLOT 171 ONLY   |
|---------------------|-----------------------|----------------------|
|                     |                       |                      |
|                     | HANDED - 164          |                      |
|                     |                       |                      |
|                     |                       |                      |
| MATERIALS:          | WALLS                 | - BRICK              |
|                     | WALLS (TREATMENT)     | - BRICK              |
|                     | FENESTRATION          | - UPVC               |
|                     | OBSCURE WINDOWS       | - BATHROOM & ENSUITE |
|                     | EXTERNAL DOORS        | - UPVC               |
|                     | OBSCURE DOORS         | - FAMILY SPACE       |
|                     | ROOF                  | - TILE               |
|                     | GUTTERING & DOWNPIPES | - UPVC               |
|                     | FASCIA & SOFFITS      | - UPVC               |
|                     |                       |                      |
| WINDOW OMISSION*:   | PLOT(S) -             |                      |
|                     |                       |                      |
| AREA OF UNIT (GIA): | 133.8sqm 1440sqft     |                      |
|                     |                       |                      |
| B. REGS PART M:     | M4(2)                 |                      |
|                     |                       |                      |
| NDSS COMPLIANT:     | YES                   |                      |
|                     |                       |                      |
| CHARACTER AREA:     | MEWS                  |                      |