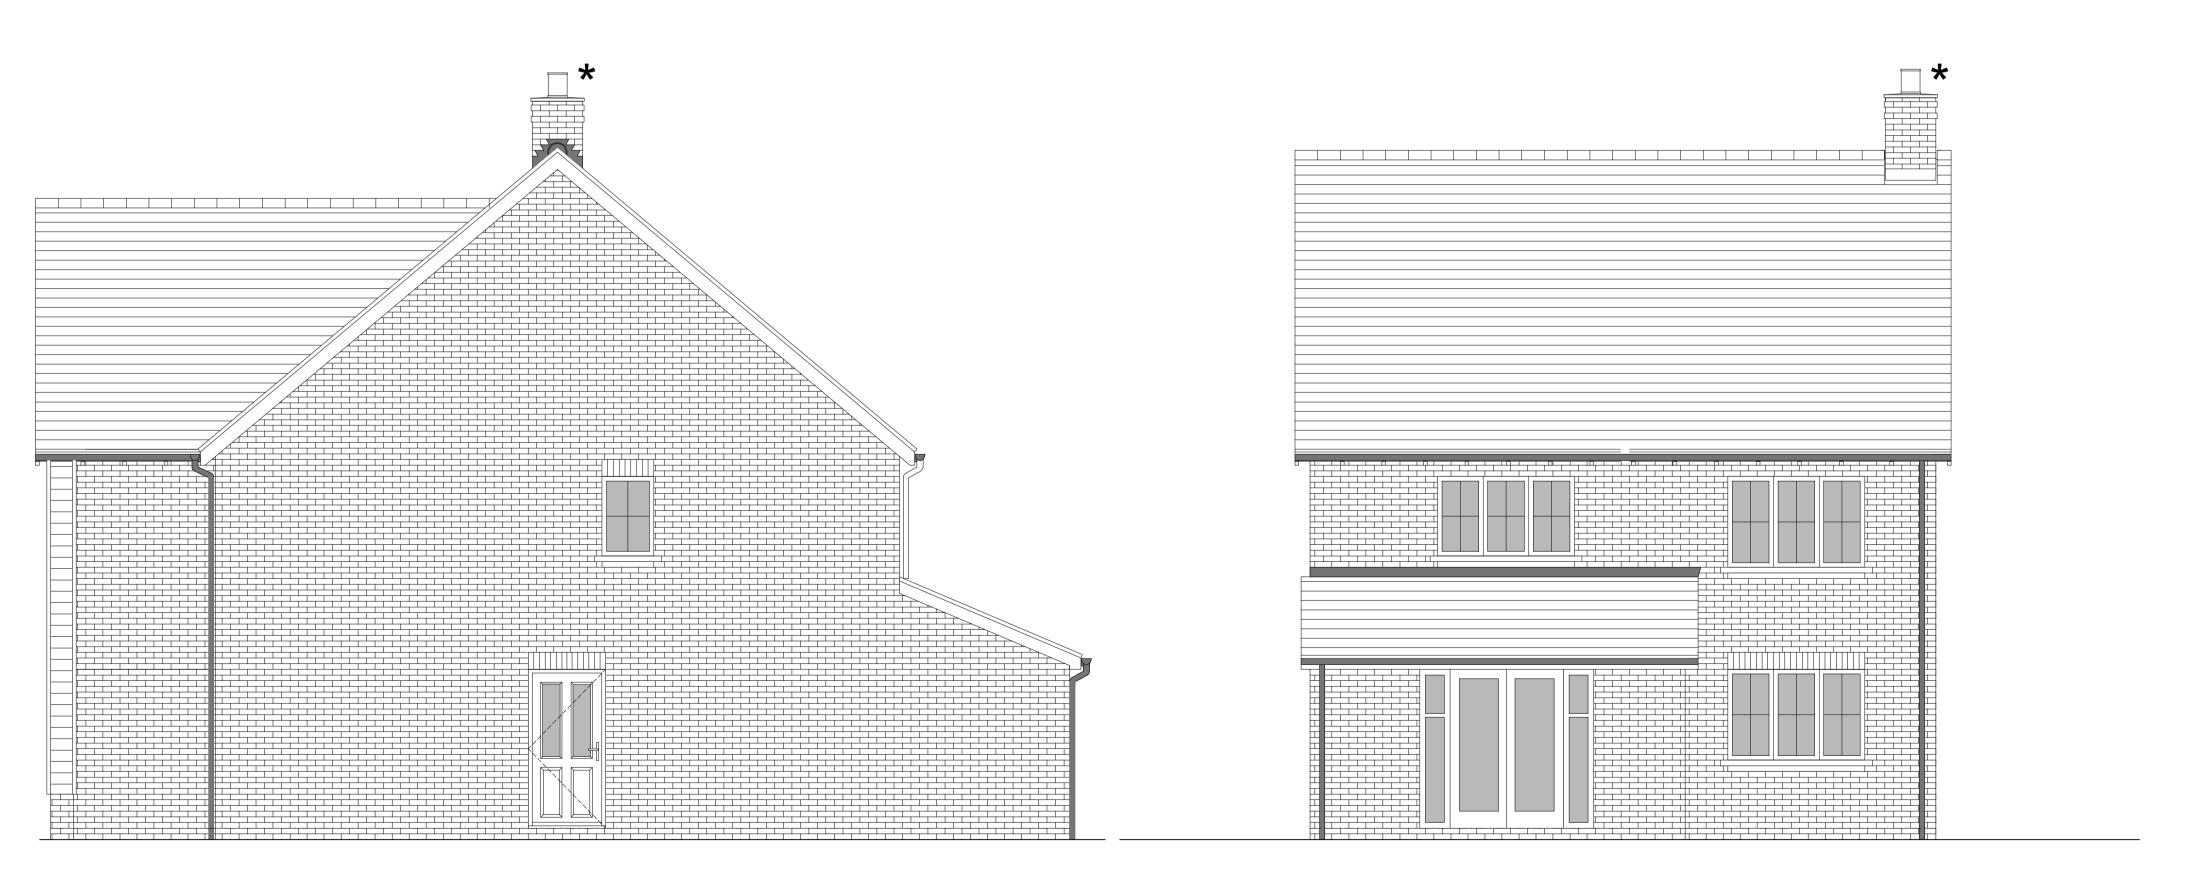

SIDE ELEVATION 2 REAR ELEVATION

## **HOUSETYPE VARIATIONS**

| PLOT NUMBERS:       | AS DRAWN - *CHIMNE    | Y TO PLOT 171 ONLY   |
|---------------------|-----------------------|----------------------|
|                     |                       |                      |
|                     | HANDED - 164          |                      |
|                     |                       |                      |
|                     |                       |                      |
| MATERIALS:          | WALLS                 | - BRICK              |
|                     | WALLS (TREATMENT)     | - BRICK              |
|                     | FENESTRATION          | - UPVC               |
|                     | OBSCURE WINDOWS       | - BATHROOM & ENSUITE |
|                     | EXTERNAL DOORS        | - UPVC               |
|                     | OBSCURE DOORS         | - FAMILY SPACE       |
|                     | ROOF                  | - TILE               |
|                     | GUTTERING & DOWNPIPES | - UPVC               |
|                     | FASCIA & SOFFITS      | - UPVC               |
|                     |                       |                      |
| WINDOW OMISSION*:   | PLOT(S) -             |                      |
|                     |                       |                      |
| AREA OF UNIT (GIA): | 133.8sqm 1440sqft     |                      |
|                     |                       |                      |
| B. REGS PART M:     | M4(2)                 |                      |
|                     |                       |                      |
| NDSS COMPLIANT:     | YES                   |                      |
|                     |                       |                      |
| CHARACTER AREA:     | MEWS                  |                      |