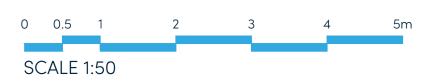

## OFFICERS' MEADOW, SHENFIELD HOUSE TYPE S4025M VARIANT 5 - PLANS

GROUND FLOOR PLAN

FIRST FLOOR PLAN

## HOUSETYPE VARIATIONS

| PLOT NUMBERS:       | AS DRAWN - *CHIMNE    | Y TO PLOT 171 ONLY   |
|---------------------|-----------------------|----------------------|
|                     |                       |                      |
|                     | HANDED - 164          |                      |
|                     |                       |                      |
|                     |                       |                      |
| MATERIALS:          | WALLS                 | - BRICK              |
|                     | WALLS (TREATMENT)     | - BRICK              |
|                     | FENESTRATION          | - UPVC               |
|                     | OBSCURE WINDOWS       | - BATHROOM & ENSUITE |
|                     | EXTERNAL DOORS        | - UPVC               |
|                     | OBSCURE DOORS         | - FAMILY SPACE       |
|                     | ROOF                  | - TILE               |
|                     | GUTTERING & DOWNPIPES | - UPVC               |
|                     | FASCIA & SOFFITS      | - UPVC               |
|                     |                       |                      |
| WINDOW OMISSION*:   | PLOT(S) -             |                      |
|                     |                       |                      |
| AREA OF UNIT (GIA): | 133.8sqm 1440sqft     |                      |
|                     |                       |                      |
| B. REGS PART M:     | M4(2)                 |                      |
|                     |                       |                      |
| NDSS COMPLIANT:     | YES                   |                      |
|                     |                       |                      |
| CHARACTER AREA:     | MEWS                  |                      |