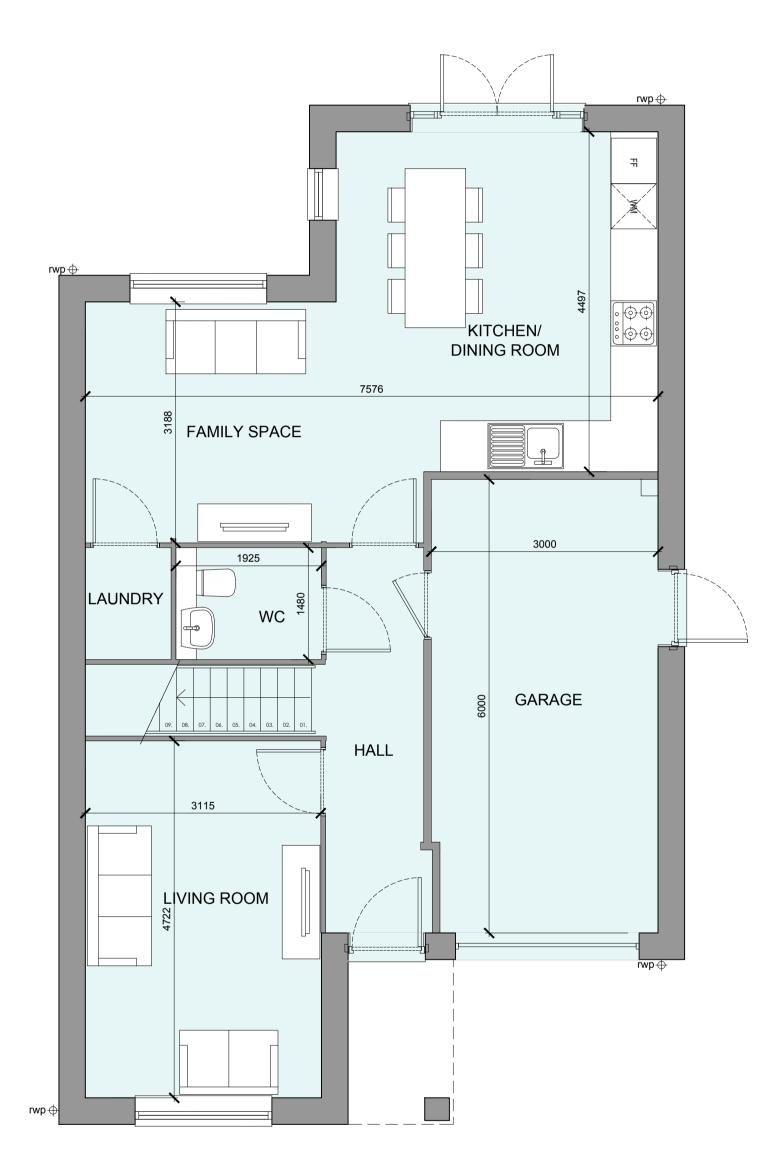

## OFFICERS' MEADOW, SHENFIELD HOUSE TYPE S4025M VARIANT 5 - PLANS

GROUND FLOOR PLAN

FIRST FLOOR PLAN

## HOUSETYPE VARIATIONS

| PLOT NUMBERS:       | AS DRAWN - *CHIMNE    | Y TO PLOT 171 ONLY   |
|---------------------|-----------------------|----------------------|
|                     |                       |                      |
|                     | HANDED - 164          |                      |
|                     |                       |                      |
|                     |                       |                      |
| MATERIALS:          | WALLS                 | - BRICK              |
|                     | WALLS (TREATMENT)     | - BRICK              |
|                     | FENESTRATION          | - UPVC               |
|                     | OBSCURE WINDOWS       | - BATHROOM & ENSUITE |
|                     | EXTERNAL DOORS        | - UPVC               |
|                     | OBSCURE DOORS         | - FAMILY SPACE       |
|                     | ROOF                  | - TILE               |
|                     | GUTTERING & DOWNPIPES | - UPVC               |
|                     | FASCIA & SOFFITS      | - UPVC               |
|                     |                       |                      |
| WINDOW OMISSION*:   | PLOT(S) -             |                      |
|                     |                       |                      |
| AREA OF UNIT (GIA): | 133.8sqm 1440sqft     |                      |
|                     |                       |                      |
| B. REGS PART M:     | M4(2)                 |                      |
|                     |                       |                      |
| NDSS COMPLIANT:     | YES                   |                      |
|                     |                       |                      |
| CHARACTER AREA:     | MEWS                  |                      |