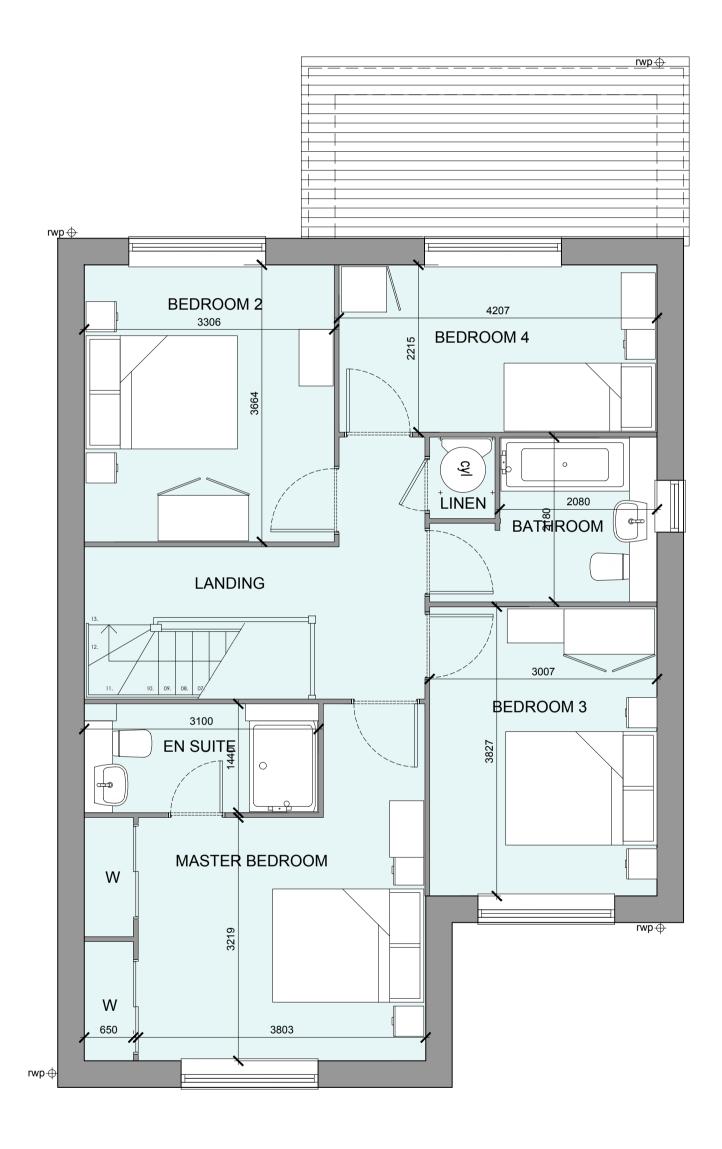

## ROOF PLAN

| в                             | 13-0                                     | 2-24         | Plans and       | d Schedule u                                                 | pdated                      | AL       |
|-------------------------------|------------------------------------------|--------------|-----------------|--------------------------------------------------------------|-----------------------------|----------|
| Α                             | 31-0                                     | 8-23         | RWP add         | led                                                          |                             | СН       |
| Rev                           | Da                                       | ate          | Amendm          | lent                                                         |                             | Initials |
| SHE<br>Client<br>CRC<br>Drawi | FIC<br>ENFI<br>:<br>DUDA<br>ng:<br>JSE T | ELD<br>CE H  | OMES            |                                                              |                             |          |
| Drawii                        | ng no:                                   |              |                 |                                                              | Rev:                        | ቢ        |
|                               |                                          | 22.1         | 1643.5          | 89-4                                                         | В                           |          |
| Scale                         | @A1:                                     | 22.7<br>1:50 | 1643.5<br>Date: | 89-4<br>AUG'23                                               | B<br>Drawn:LB,MF,CH Checked | I: YC    |
| Scale                         | @A1:                                     |              |                 |                                                              | Drawn:LB,MF,CH Checked      | I: YC    |
| Scale                         | @A1:                                     |              |                 | AUG'23<br>FINC Archit<br>61-63 New I<br>T: +44 ((<br>W: www. | Drawn:LB,MF,CH Checked      |          |