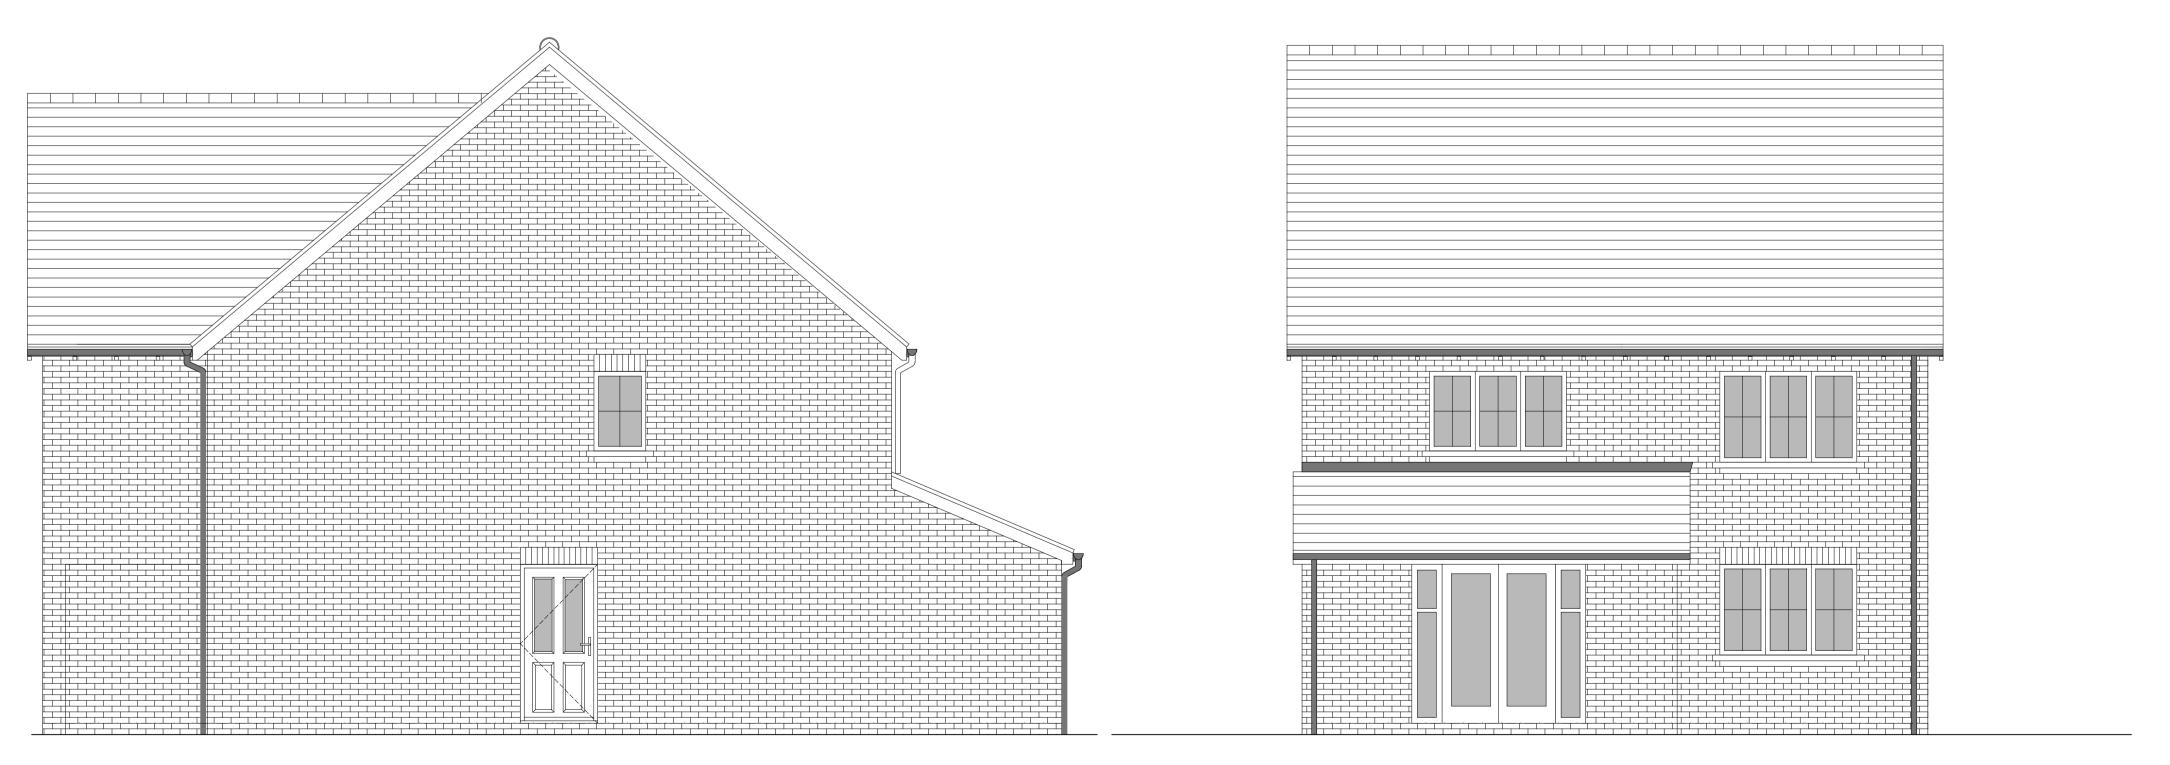

0 0.5 1 2 3 4 5m SCALE 1:50 SIDE ELEVATION 2

REAR ELEVATION

## **HOUSETYPE VARIATIONS**

| PLOT NUMBERS:       | AS DRAWN -            |                      |
|---------------------|-----------------------|----------------------|
|                     |                       |                      |
|                     | HANDED - 229          |                      |
|                     |                       |                      |
|                     |                       |                      |
| MATERIALS:          | WALLS                 | - BRICK              |
|                     | WALLS (TREATMENT)     | - BRICK              |
|                     | FENESTRATION          | - UPVC               |
|                     | OBSCURE WINDOWS       | - BATHROOM & ENSUITE |
|                     | EXTERNAL DOORS        | - UPVC               |
|                     | OBSCURE DOORS         | - FAMILY SPACE       |
|                     | ROOF                  | - TILE               |
|                     | GUTTERING & DOWNPIPES | - UPVC               |
|                     | FASCIA & SOFFITS      | - UPVC               |
|                     |                       |                      |
| WINDOW OMISSION*:   | PLOT(S) -             |                      |
|                     |                       |                      |
| AREA OF UNIT (GIA): | 133.8sqm 1440sqft     |                      |
|                     |                       |                      |
| B. REGS PART M:     | M4(2)                 |                      |
|                     |                       |                      |
| NDSS COMPLIANT:     | YES                   |                      |
|                     |                       |                      |
| CHARACTER AREA:     | MEWS                  |                      |