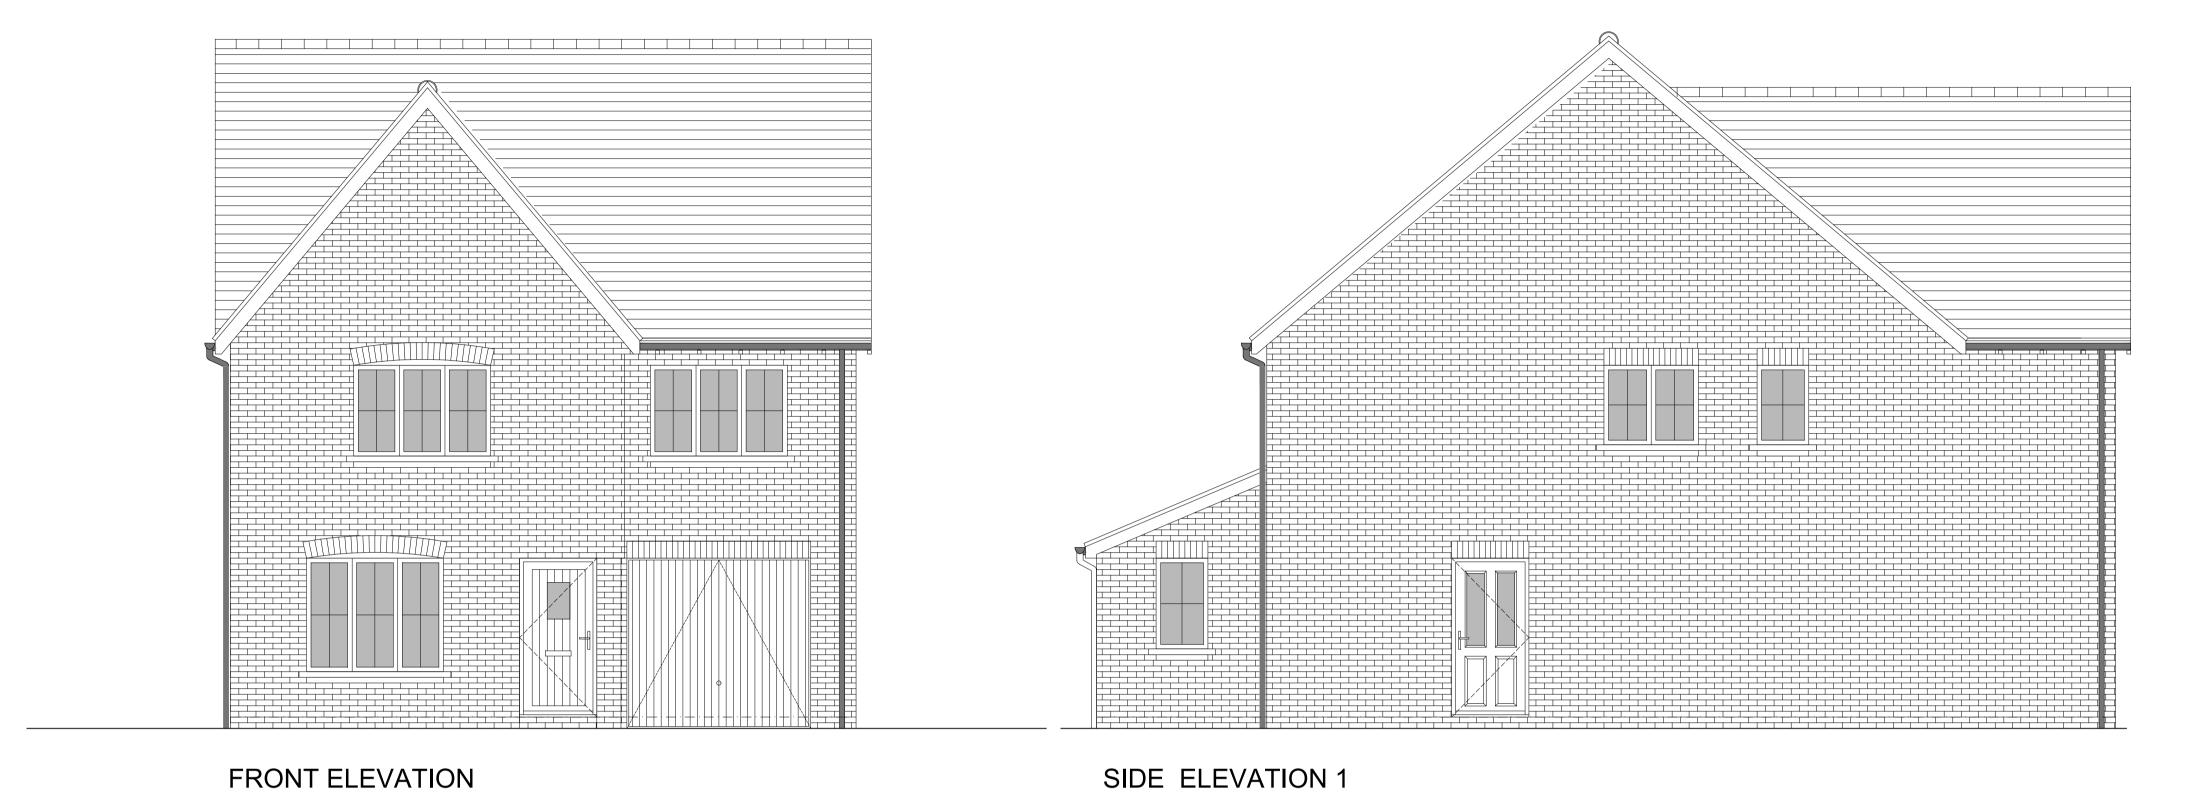

## **HOUSETYPE VARIATIONS**

| PLOT NUMBERS:       | AS DRAWN -            |                      |
|---------------------|-----------------------|----------------------|
|                     |                       |                      |
|                     | HANDED - 229          |                      |
|                     |                       |                      |
|                     |                       |                      |
| MATERIALS:          | WALLS                 | - BRICK              |
|                     | WALLS (TREATMENT)     | - BRICK              |
|                     | FENESTRATION          | - UPVC               |
|                     | OBSCURE WINDOWS       | - BATHROOM & ENSUITE |
|                     | EXTERNAL DOORS        | - UPVC               |
|                     | OBSCURE DOORS         | - FAMILY SPACE       |
|                     | ROOF                  | - TILE               |
|                     | GUTTERING & DOWNPIPES | - UPVC               |
|                     | FASCIA & SOFFITS      | - UPVC               |
|                     |                       |                      |
| WINDOW OMISSION*:   | PLOT(S) -             |                      |
|                     |                       |                      |
| AREA OF UNIT (GIA): | 133.8sqm 1440sqft     |                      |
|                     |                       |                      |
| B. REGS PART M:     | M4(2)                 |                      |
|                     |                       |                      |
| NDSS COMPLIANT:     | YES                   |                      |
|                     |                       |                      |
| CHARACTER AREA:     | MEWS                  |                      |