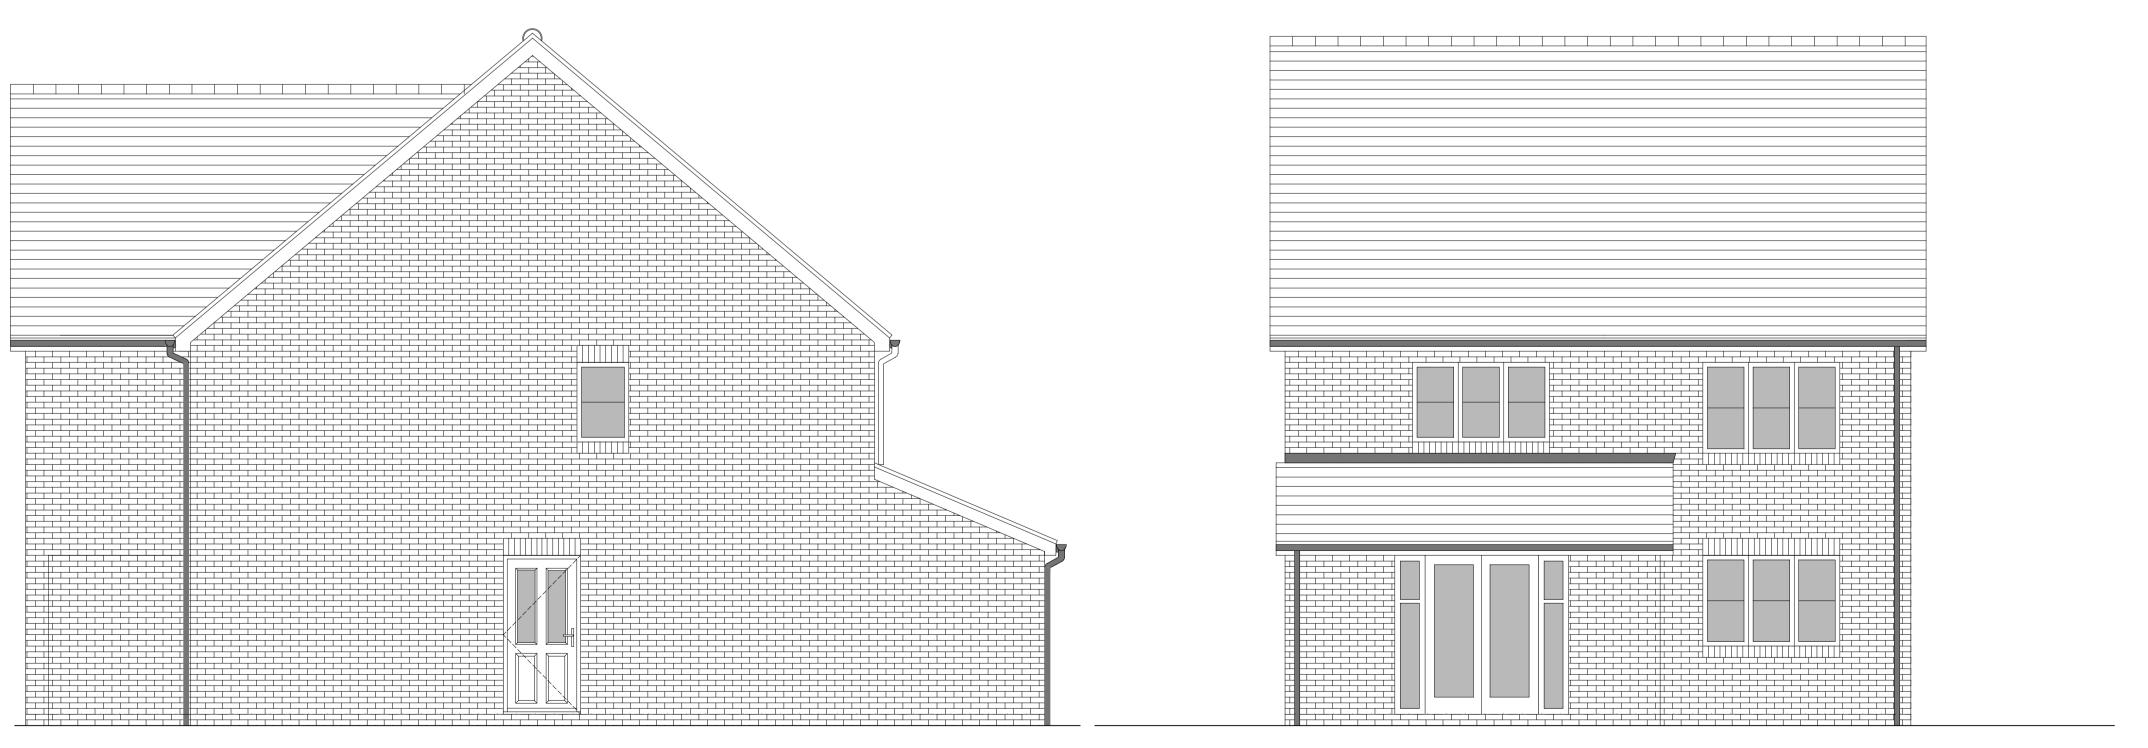

SIDE ELEVATION 2

REAR ELEVATION

## HOUSETYPE VARIATIONS

| PLOT NUMBERS:       | AS DRAWN -            |                      |
|---------------------|-----------------------|----------------------|
|                     |                       |                      |
|                     | HANDED - 104, 105     | , 121                |
|                     |                       |                      |
|                     |                       |                      |
| MATERIALS:          | WALLS                 | - BRICK              |
|                     | WALLS (TREATMENT)     | - METAL CLAD         |
|                     | FENESTRATION          | - UPVC               |
|                     | OBSCURE WINDOWS       | - BATHROOM & ENSUITE |
|                     | EXTERNAL DOORS        | - UPVC               |
|                     | OBSCURE DOORS         | - FAMILY SPACE       |
|                     | ROOF                  | - TILE               |
|                     | GUTTERING & DOWNPIPES | - UPVC               |
|                     | FASCIA & SOFFITS      | - UPVC               |
|                     |                       |                      |
| WINDOW OMISSION*:   | PLOT(S) - 121         |                      |
|                     |                       |                      |
| AREA OF UNIT (GIA): | 133.8sqm 1440sqft     |                      |
|                     |                       |                      |
| B. REGS PART M:     | M4(2)                 |                      |
|                     |                       |                      |
| NDSS COMPLIANT:     | YES                   |                      |
|                     |                       |                      |
| CHARACTER AREA:     | MEWS                  |                      |