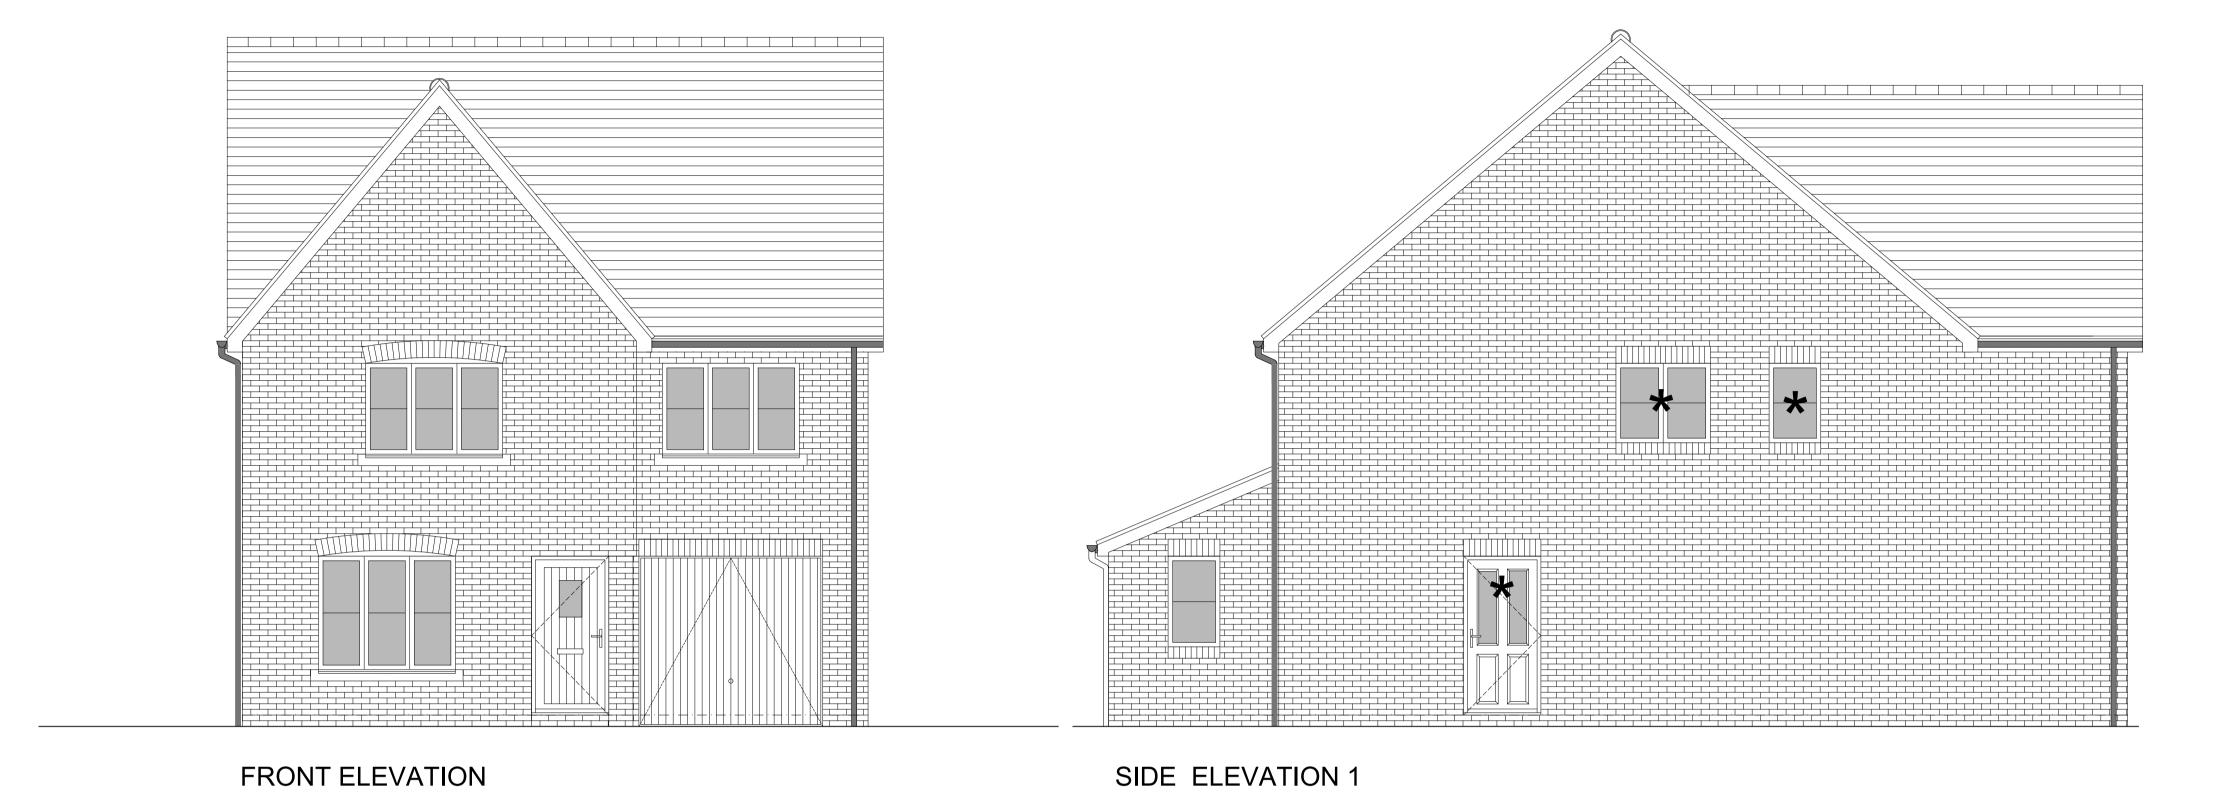

## HOUSETYPE VARIATIONS

| PLOT NUMBERS:       | AS DRAWN -            |                      |
|---------------------|-----------------------|----------------------|
|                     |                       |                      |
|                     | HANDED - 104, 105     | , 121                |
|                     |                       |                      |
|                     |                       |                      |
| MATERIALS:          | WALLS                 | - BRICK              |
|                     | WALLS (TREATMENT)     | - METAL CLAD         |
|                     | FENESTRATION          | - UPVC               |
|                     | OBSCURE WINDOWS       | - BATHROOM & ENSUITE |
|                     | EXTERNAL DOORS        | - UPVC               |
|                     | OBSCURE DOORS         | - FAMILY SPACE       |
|                     | ROOF                  | - TILE               |
|                     | GUTTERING & DOWNPIPES | - UPVC               |
|                     | FASCIA & SOFFITS      | - UPVC               |
|                     |                       |                      |
| WINDOW OMISSION*:   | PLOT(S) - 121         |                      |
|                     |                       |                      |
| AREA OF UNIT (GIA): | 133.8sqm 1440sqft     |                      |
|                     |                       |                      |
| B. REGS PART M:     | M4(2)                 |                      |
|                     |                       |                      |
| NDSS COMPLIANT:     | YES                   |                      |
|                     |                       |                      |
| CHARACTER AREA:     | MEWS                  |                      |