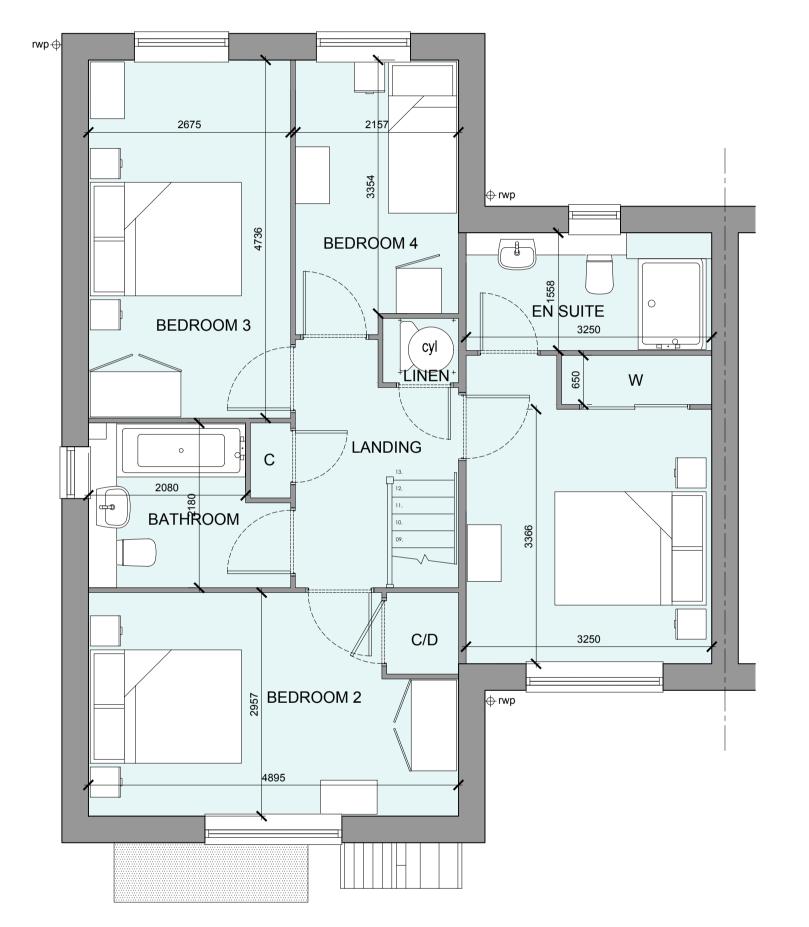

## HOUSETYPE VARIATIONS

| PLOT NUMBERS:       | AS DRAWN - 181, 214   | , 237                    |
|---------------------|-----------------------|--------------------------|
|                     |                       |                          |
|                     | HANDED - 182, 215     | , 238                    |
|                     |                       |                          |
|                     |                       |                          |
| MATERIALS:          | WALLS                 | - BRICK                  |
|                     | WALLS (TREATMENT)     | - BRICK                  |
|                     | FENESTRATION          | - UPVC                   |
|                     | OBSCURE WINDOWS       | - WC, BATHROOM & ENSUITE |
|                     | EXTERNAL DOORS        | - UPVC                   |
|                     | OBSCURE DOORS         | - N/A                    |
|                     | ROOF                  | - TILE                   |
|                     | GUTTERING & DOWNPIPES | - UPVC                   |
|                     | FASCIA & SOFFITS      | - UPVC                   |
|                     |                       |                          |
| WINDOW OMISSION*:   | PLOT(S) -             |                          |
|                     |                       |                          |
| AREA OF UNIT (GIA): | 118.1sqm 1271sqft     |                          |
|                     |                       |                          |
| B. REGS PART M:     | M4(2)                 |                          |
|                     |                       |                          |
| NDSS COMPLIANT:     | YES                   |                          |
|                     |                       |                          |
| CHARACTER AREA:     | GREEN EDGE            |                          |