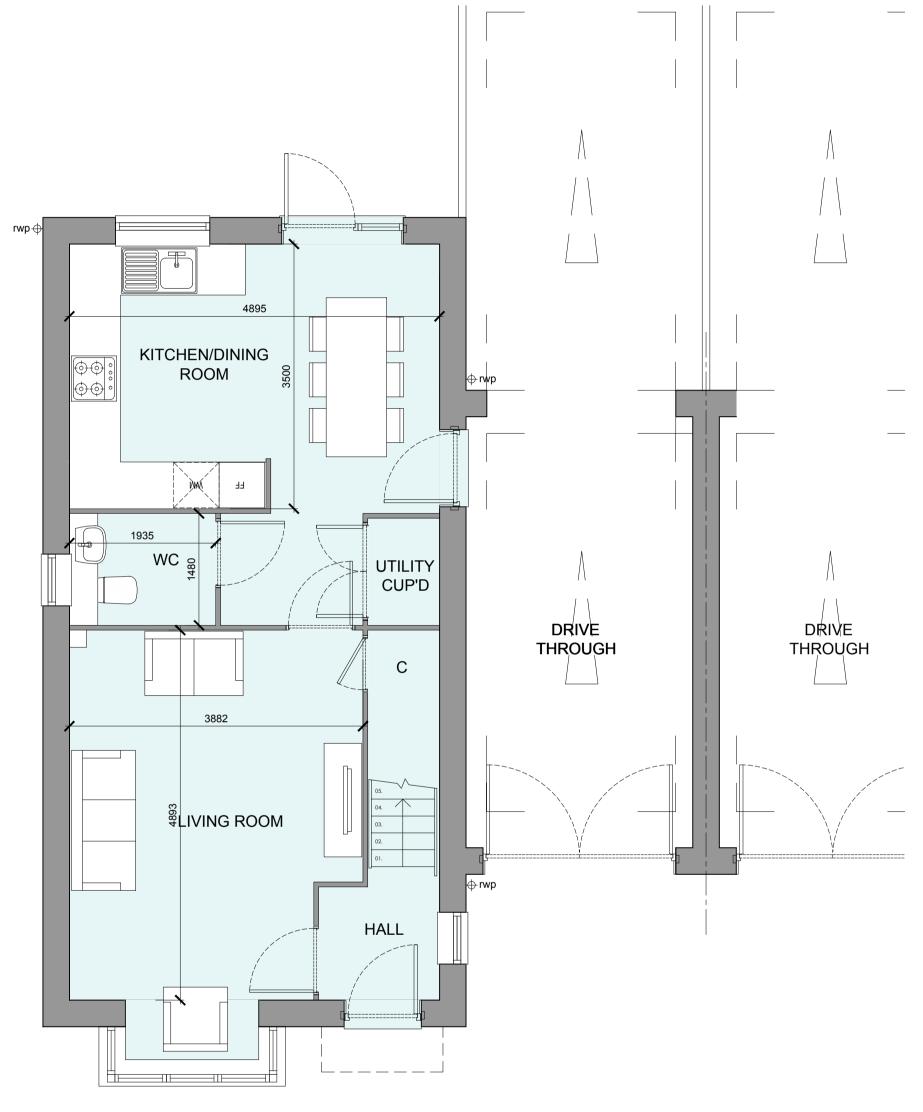

## OFFICERS' MEADOW, SHENFIELD HOUSE TYPE \$4023M VARIANT 4 - PLANS

GROUND FLOOR PLAN

## HOUSETYPE VARIATIONS

| PLOT NUMBERS:       | AS DRAWN - 181, 214   | , 237                    |
|---------------------|-----------------------|--------------------------|
|                     |                       |                          |
|                     | HANDED - 182, 215     | , 238                    |
|                     |                       |                          |
|                     |                       |                          |
| MATERIALS:          | WALLS                 | - BRICK                  |
|                     | WALLS (TREATMENT)     | - BRICK                  |
|                     | FENESTRATION          | - UPVC                   |
|                     | OBSCURE WINDOWS       | - WC, BATHROOM & ENSUITE |
|                     | EXTERNAL DOORS        | - UPVC                   |
|                     | OBSCURE DOORS         | - N/A                    |
|                     | ROOF                  | - TILE                   |
|                     | GUTTERING & DOWNPIPES | - UPVC                   |
|                     | FASCIA & SOFFITS      | - UPVC                   |
|                     |                       |                          |
| WINDOW OMISSION*:   | PLOT(S) -             |                          |
|                     |                       |                          |
| AREA OF UNIT (GIA): | 118.1sqm 1271sqft     |                          |
|                     |                       |                          |
| B. REGS PART M:     | M4(2)                 |                          |
|                     |                       |                          |
| NDSS COMPLIANT:     | YES                   |                          |
|                     |                       |                          |
| CHARACTER AREA:     | GREEN EDGE            |                          |