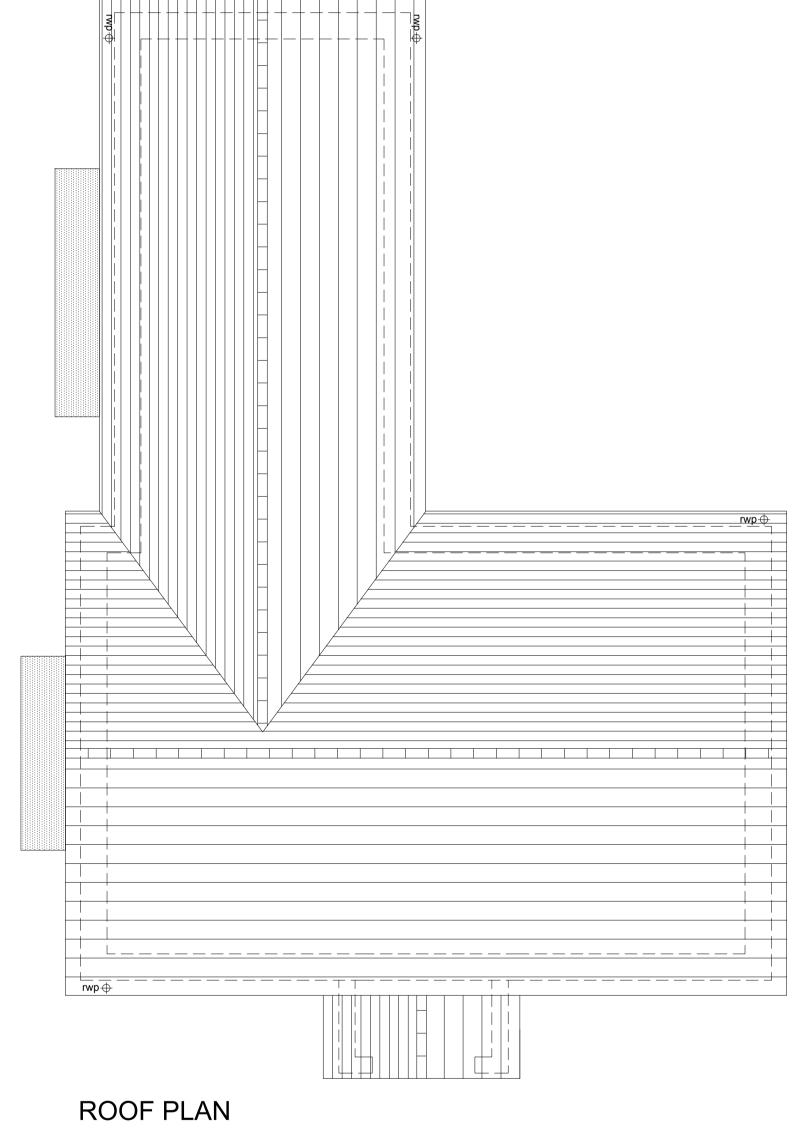

| HOUSETYPE VA                                               | RIATIONS              |           |
|------------------------------------------------------------|-----------------------|-----------|
|                                                            |                       |           |
| PLOT NUMBERS:                                              | AS DRAWN -            |           |
|                                                            |                       |           |
|                                                            | HANDED - 328          |           |
|                                                            |                       |           |
|                                                            |                       |           |
| MATERIALS:                                                 | WALLS                 | - BRICK   |
|                                                            | WALLS (TREATMENT)     | - BRICK   |
|                                                            | FENESTRATION          | - UPVC    |
|                                                            | OBSCURE WINDOWS       | - ENSUITE |
|                                                            | EXTERNAL DOORS        | - UPVC    |
|                                                            | OBSCURE DOORS         | - N/A     |
|                                                            | ROOF                  | - TILE    |
|                                                            | GUTTERING & DOWNPIPES | - UPVC    |
|                                                            | FASCIA & SOFFITS      | - UPVC    |
|                                                            | DI OT(O)              |           |
| WINDOW OMISSION*:                                          | PLOT(S) - N/A         |           |
| AREA OF UNIT (GIA):                                        | 134.6sqm 1449sqft     |           |
|                                                            |                       |           |
| B. REGS PART M:                                            | M4(2)                 |           |
| NDOG COMPLIANT                                             | VE0.                  |           |
| NDSS COMPLIANT:                                            | YES                   |           |
| CHARACTER AREA:                                            | GREEN EDGE            |           |
| J.D. J. J. O. J. L. C. | OTTELL EDGE           |           |