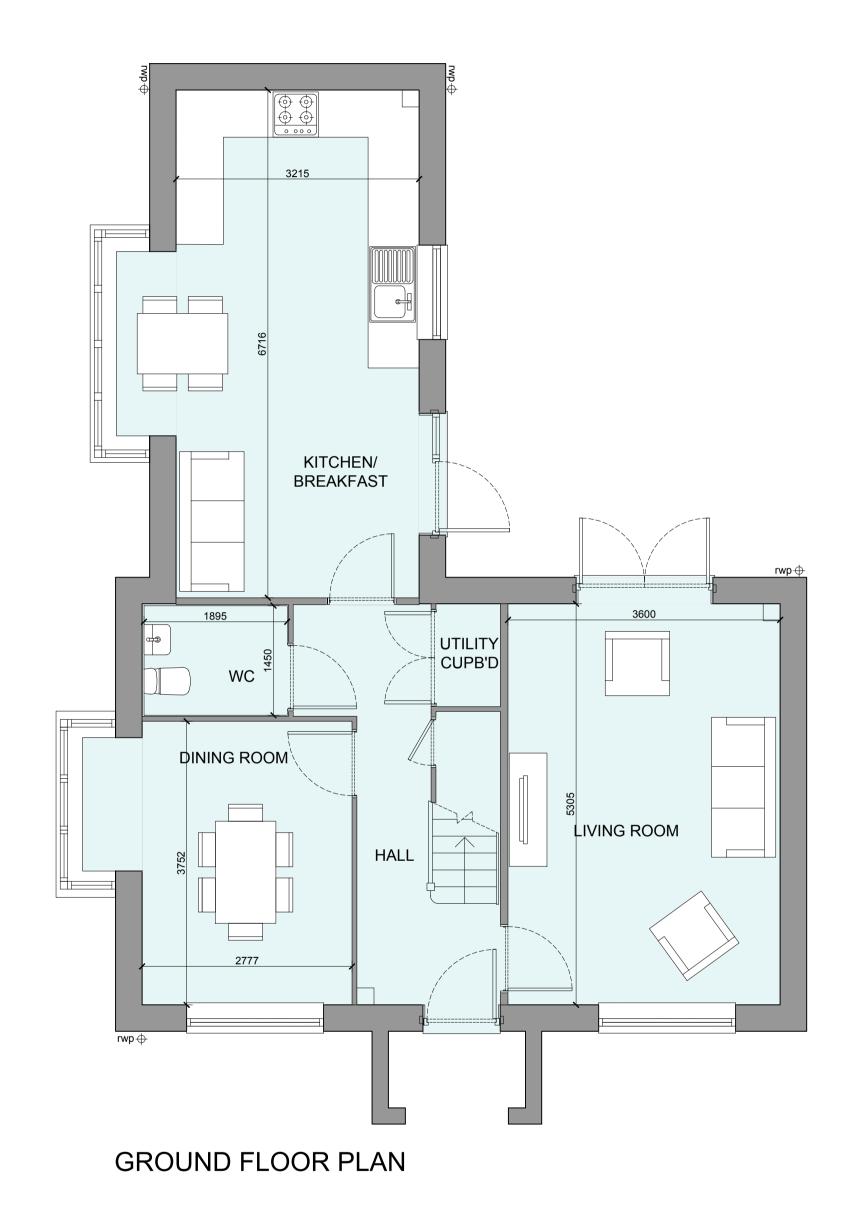

| HOUSETYPE VA                                               | RIATIONS              |           |
|------------------------------------------------------------|-----------------------|-----------|
|                                                            |                       |           |
| PLOT NUMBERS:                                              | AS DRAWN -            |           |
|                                                            |                       |           |
|                                                            | HANDED - 328          |           |
|                                                            |                       |           |
|                                                            |                       |           |
| MATERIALS:                                                 | WALLS                 | - BRICK   |
|                                                            | WALLS (TREATMENT)     | - BRICK   |
|                                                            | FENESTRATION          | - UPVC    |
|                                                            | OBSCURE WINDOWS       | - ENSUITE |
|                                                            | EXTERNAL DOORS        | - UPVC    |
|                                                            | OBSCURE DOORS         | - N/A     |
|                                                            | ROOF                  | - TILE    |
|                                                            | GUTTERING & DOWNPIPES | - UPVC    |
|                                                            | FASCIA & SOFFITS      | - UPVC    |
|                                                            | DI OT(O)              |           |
| WINDOW OMISSION*:                                          | PLOT(S) - N/A         |           |
| AREA OF UNIT (GIA):                                        | 134.6sqm 1449sqft     |           |
|                                                            |                       |           |
| B. REGS PART M:                                            | M4(2)                 |           |
| NDOG COMPLIANT                                             | VE0.                  |           |
| NDSS COMPLIANT:                                            | YES                   |           |
| CHARACTER AREA:                                            | GREEN EDGE            |           |
| J.D. J. J. O. J. L. C. | OTTELL EDGE           |           |