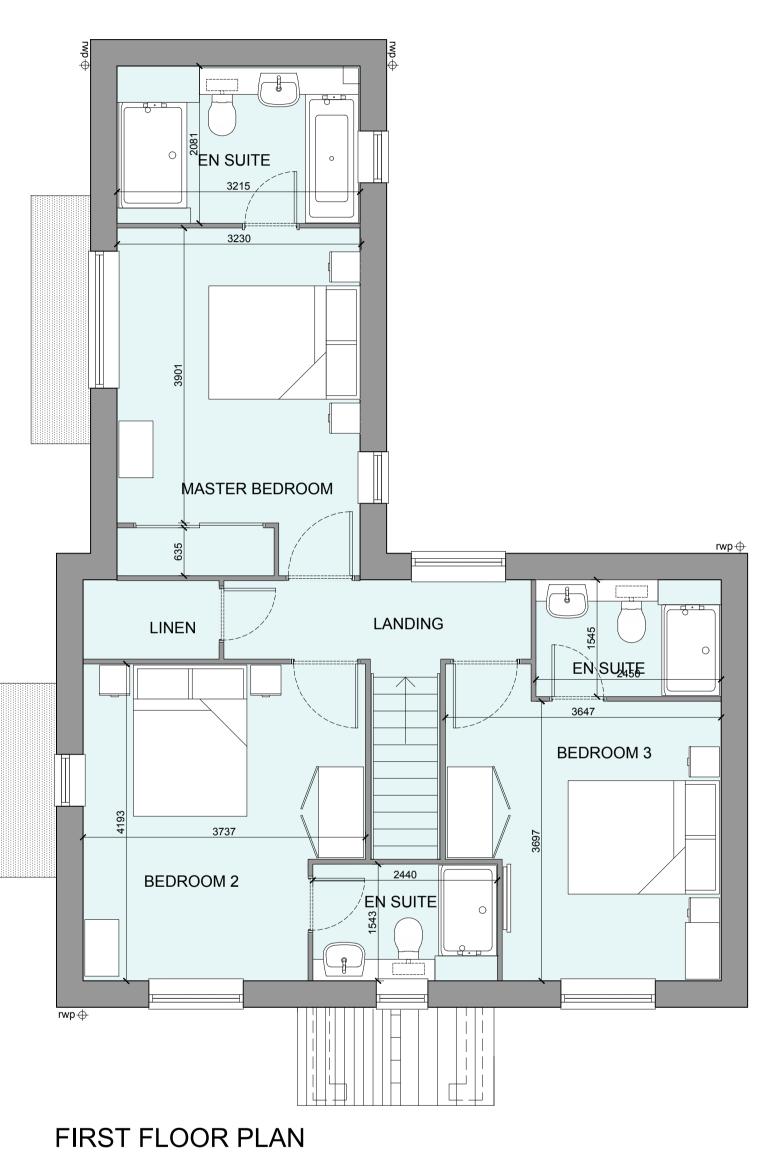

| HOUSETYPE VA                                               | RIATIONS              |           |
|------------------------------------------------------------|-----------------------|-----------|
|                                                            |                       |           |
| PLOT NUMBERS:                                              | AS DRAWN -            |           |
|                                                            |                       |           |
|                                                            | HANDED - 328          |           |
|                                                            |                       |           |
|                                                            |                       |           |
| MATERIALS:                                                 | WALLS                 | - BRICK   |
|                                                            | WALLS (TREATMENT)     | - BRICK   |
|                                                            | FENESTRATION          | - UPVC    |
|                                                            | OBSCURE WINDOWS       | - ENSUITE |
|                                                            | EXTERNAL DOORS        | - UPVC    |
|                                                            | OBSCURE DOORS         | - N/A     |
|                                                            | ROOF                  | - TILE    |
|                                                            | GUTTERING & DOWNPIPES | - UPVC    |
|                                                            | FASCIA & SOFFITS      | - UPVC    |
|                                                            | DI OT(O)              |           |
| WINDOW OMISSION*:                                          | PLOT(S) - N/A         |           |
| AREA OF UNIT (GIA):                                        | 134.6sqm 1449sqft     |           |
|                                                            |                       |           |
| B. REGS PART M:                                            | M4(2)                 |           |
| NDOG COMPLIANT                                             | VE0.                  |           |
| NDSS COMPLIANT:                                            | YES                   |           |
| CHARACTER AREA:                                            | GREEN EDGE            |           |
| J.D. J. J. O. J. L. C. | OTTELL EDGE           |           |