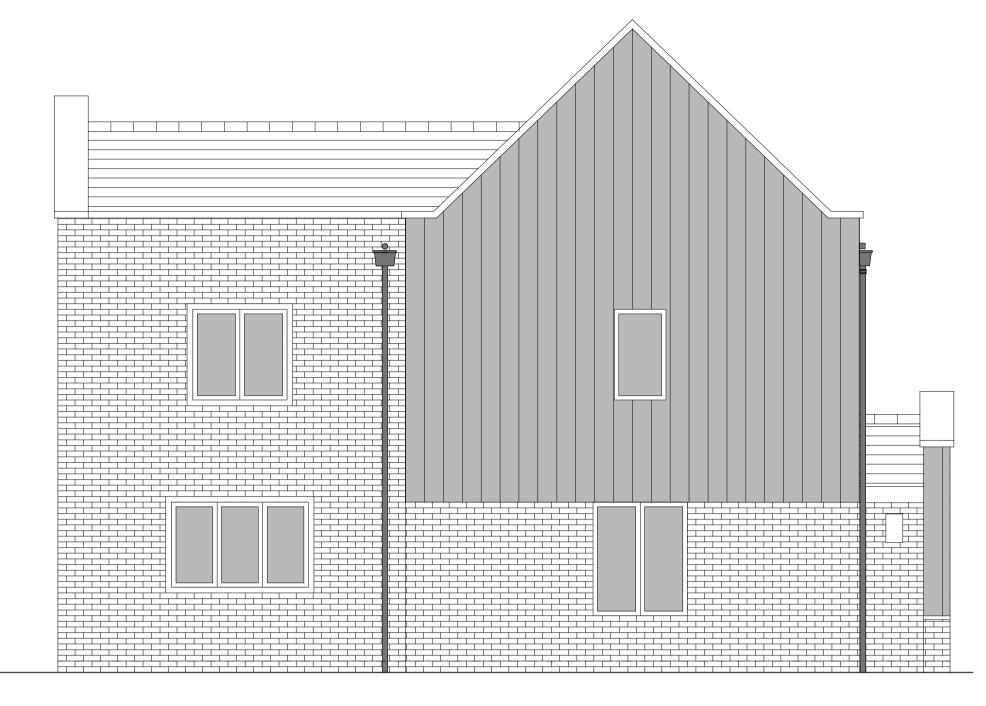

FRONT ELEVATION

SIDE ELEVATION 1





SIDE ELEVATION 2

REAR ELEVATION



## HOUSETYPE VARIATIONS

| PLOT NUMBERS:       | AS DRAWN - 296        |              |
|---------------------|-----------------------|--------------|
|                     |                       |              |
|                     | HANDED -              |              |
|                     |                       |              |
|                     |                       |              |
| MATERIALS:          | WALLS                 | - BRICK      |
|                     | WALLS (TREATMENT)     | - METAL CLAD |
|                     | FENESTRATION          | - UPVC       |
|                     | OBSCURE WINDOWS       | - ENSUITE    |
|                     | EXTERNAL DOORS        | - UPVC       |
|