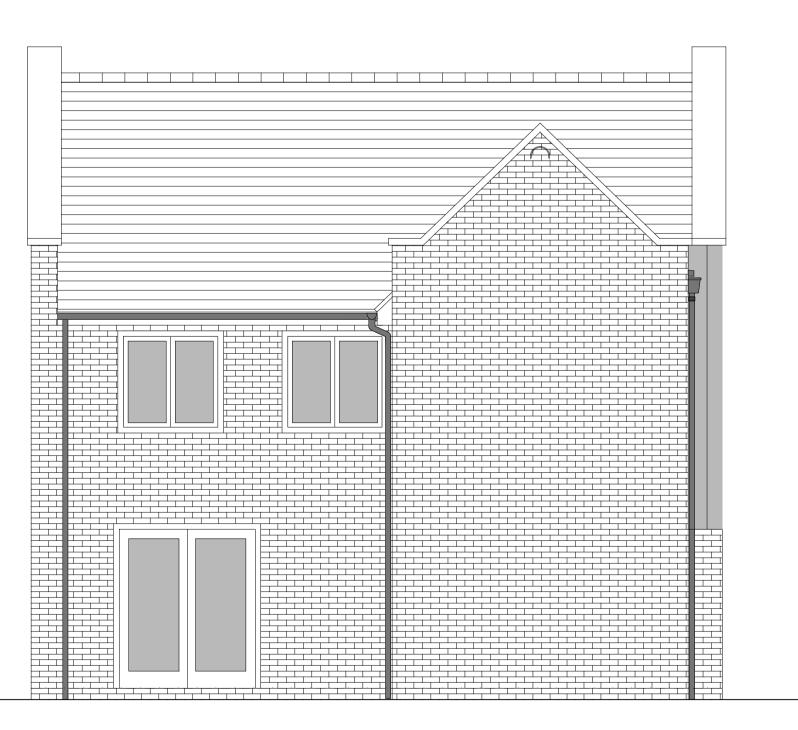

FRONT ELEVATION

SIDE ELEVATION 1





SIDE ELEVATION 2

REAR ELEVATION



## HOUSETYPE VARIATIONS

| PLOT NUMBERS:       | AS DRAWN - 296        |              |
|---------------------|-----------------------|--------------|
|                     |                       |              |
|                     | HANDED -              |              |
|                     |                       |              |
|                     |                       |              |
| MATERIALS:          | WALLS                 | - BRICK      |
|                     | WALLS (TREATMENT)     | - METAL CLAD |
|                     | FENESTRATION          | - UPVC       |
|                     | OBSCURE WINDOWS       | - ENSUITE    |
|                     | EXTERNAL DOORS        | - UPVC       |
|                     | OBSCURE DOORS