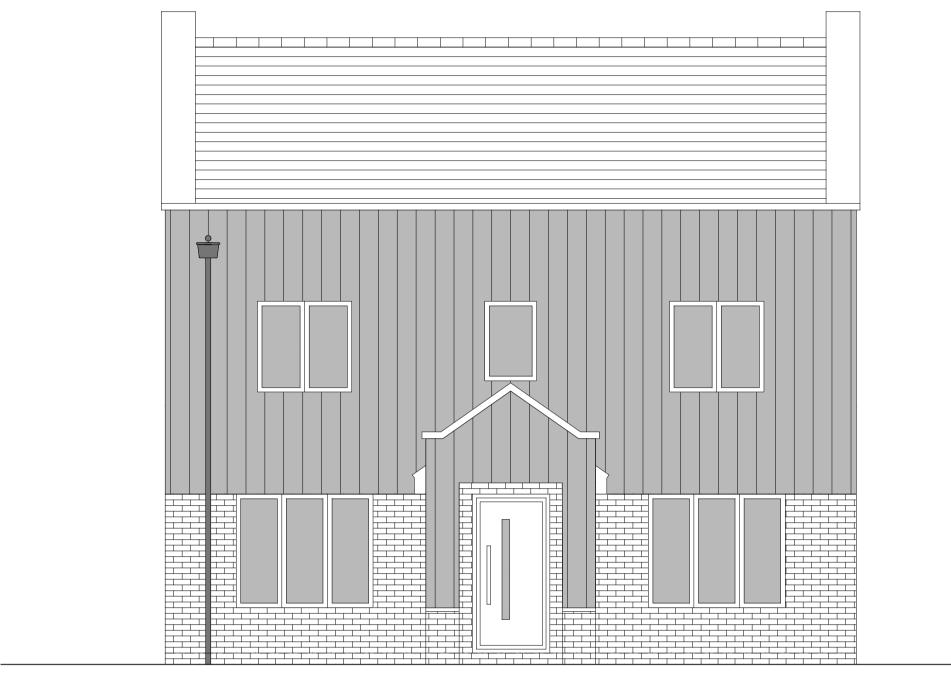

FRONT ELEVATION

SIDE ELEVATION 1

SIDE ELEVATION 2

REAR ELEVATION

## HOUSETYPE VARIATIONS

| PLOT NUMBERS:       | AS DRAWN - 296        |              |
|---------------------|-----------------------|--------------|
|                     |                       |              |
|                     | HANDED -              |              |
|                     |                       |              |
|                     |                       |              |
| MATERIALS:          | WALLS                 | - BRICK      |
|                     | WALLS (TREATMENT)     | - METAL CLAD |
|                     | FENESTRATION          | - UPVC       |
|                     | OBSCURE WINDOWS       | - ENSUITE    |
|                     | EXTERNAL DOORS        | - UPVC       |
|                     | OBSCURE DOORS         | - N/A        |
|                     | ROOF                  | - TILE       |
|                     | GUTTERING & DOWNPIPES | - UPVC       |
|                     | FASCIA & SOFFITS      | - UPVC       |
|                     |                       |              |
| WINDOW OMISSION*:   | PLOT(S) - N/A         |              |
|                     |                       |              |
| AREA OF UNIT (GIA): | 119.0sqm 1280sqft     |              |
|                     |                       |              |
| B. REGS PART M:     | M4(2)                 |              |
|                     |                       |              |
| NDSS COMPLIANT:     | YES                   |              |
|                     |                       |              |
| CHARACTER AREA:     | PRIMARY STREET        |              |