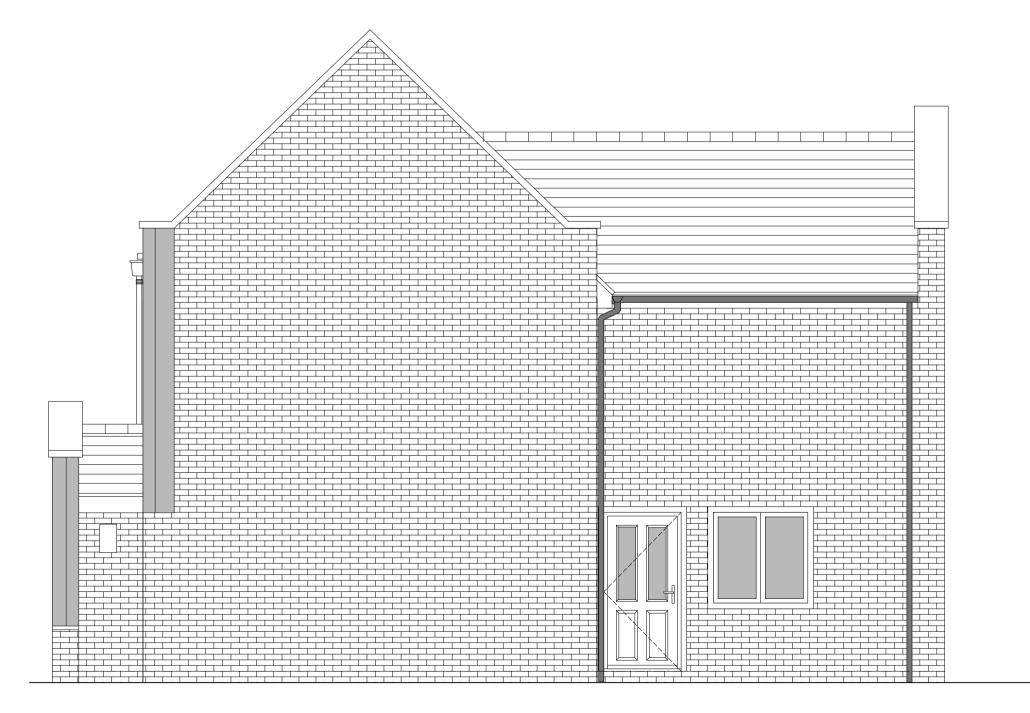

FRONT ELEVATION

SIDE ELEVATION 1





SIDE ELEVATION 2

REAR ELEVATION



## HOUSETYPE VARIATIONS

| PLOT NUMBERS:       | AS DRAWN - 296        |              |
|---------------------|-----------------------|--------------|
|                     |                       |              |
|                     | HANDED -              |              |
|                     |                       |              |
|                     |                       |              |
| MATERIALS:          | WALLS                 | - BRICK      |
|                     | WALLS (TREATMENT)     | - METAL CLAD |
|                     | FENESTRATION          | - UPVC       |
|                     | OBSCURE WINDOWS       | - ENSUITE    |
|                     | EXTERNAL DOORS        | - UPVC       |
|                     | OBSCURE DOORS