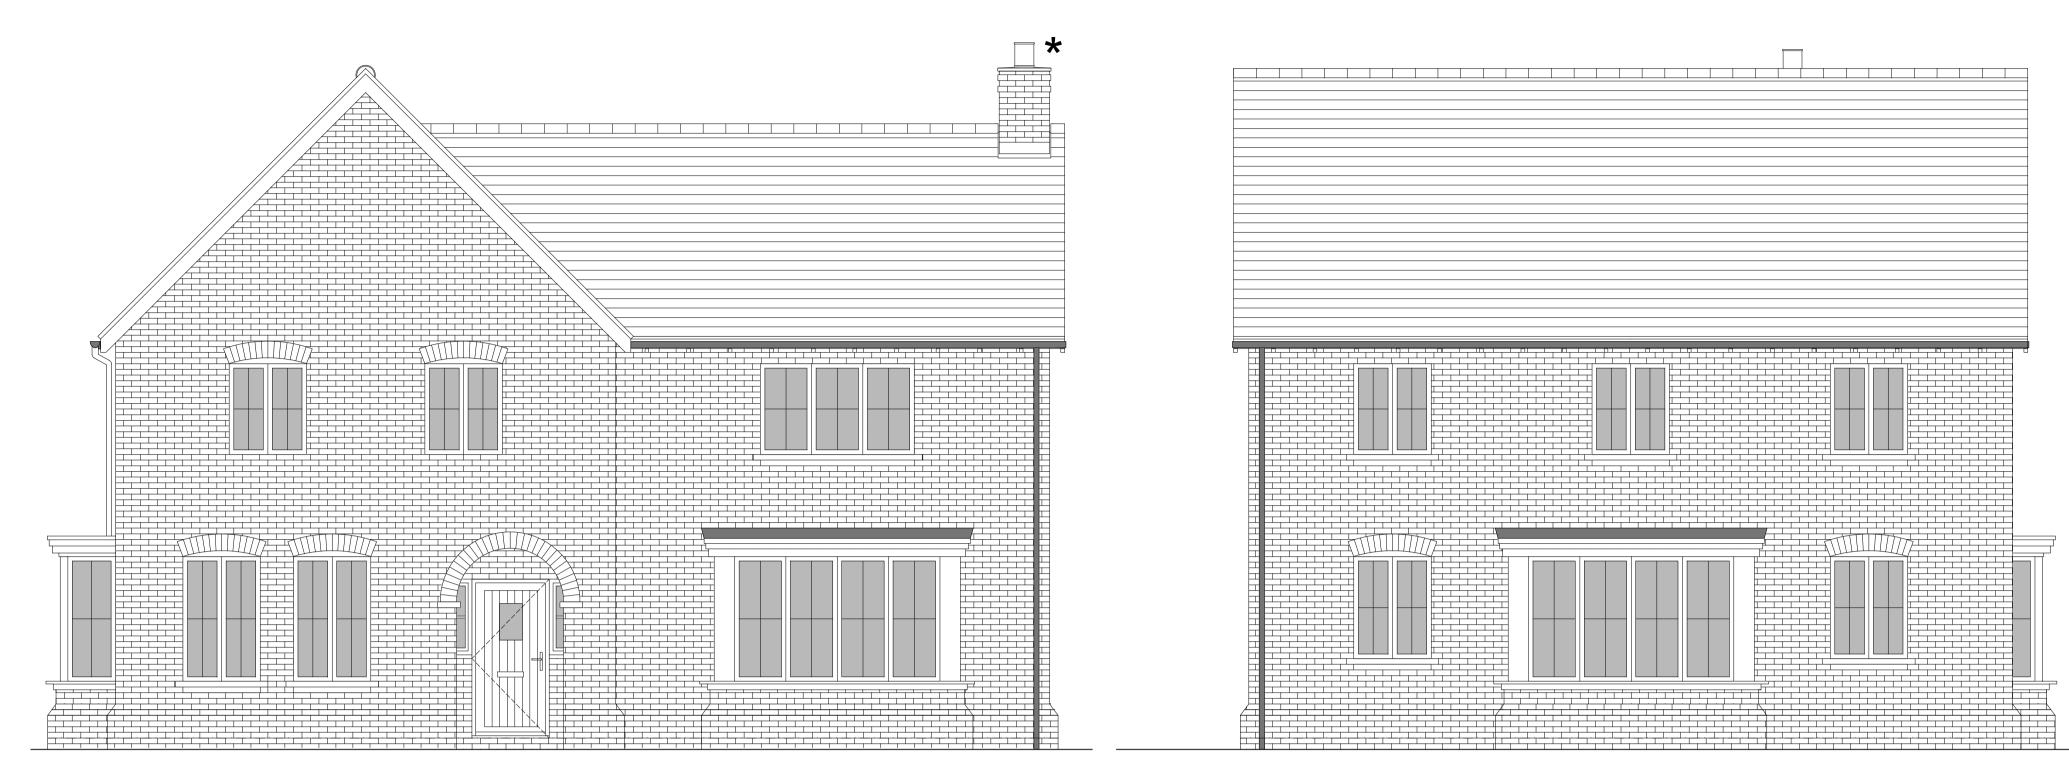

FRONT ELEVATION

SIDE ELEVATION 2

SIDE ELEVATION 1

REAR ELEVATION

## HOUSETYPE VARIATIONS

| PLOT NUMBERS:       | AS DRAWN                                  | - 170, 239 |                        |
|---------------------|-------------------------------------------|------------|------------------------|
|                     |                                           |            |                        |
|                     | HANDED                                    | - 230      |                        |
|                     |                                           |            |                        |
|                     |                                           |            |                        |
| MATERIALS:          | WALLS                                     |            | - BRICK                |
|                     | WALLS (TREATME                            | ENT)       | - BRICK                |
|                     | FENESTRATION                              |            | - UPVC                 |
|                     | OBSCURE WINDC                             | )WS        | - BED 3, BATHROOM & WC |
|                     | EXTERNAL DOOR                             | 2S         | - UPVC                 |
|                     | OBSCURE DOORS                             | S          | - UTILITY ROOM         |
|                     | ROOF                                      |            | - TILE                 |
|                     | GUTTERING & DOWNPIPES<br>FASCIA & SOFFITS |            | - UPVC                 |
|                     |                                           |            | - UPVC                 |
|                     |                                           |            |                        |
| WINDOW OMISSION*:   | PLOT(S)                                   | - N/A      |                        |
|                     |                                           |            |                        |
| AREA OF UNIT (GIA): | 164.5sqm                                  | 1771sqft   |                        |
|                     |                                           |            |                        |
| B. REGS PART M:     | M4(2)                                     |            |                        |
|                     |                                           |            |                        |
| NDSS COMPLIANT:     | YES                                       |            |                        |
|                     |                                           |            |                        |
|                     | GREEN EDGE                                |            |                        |