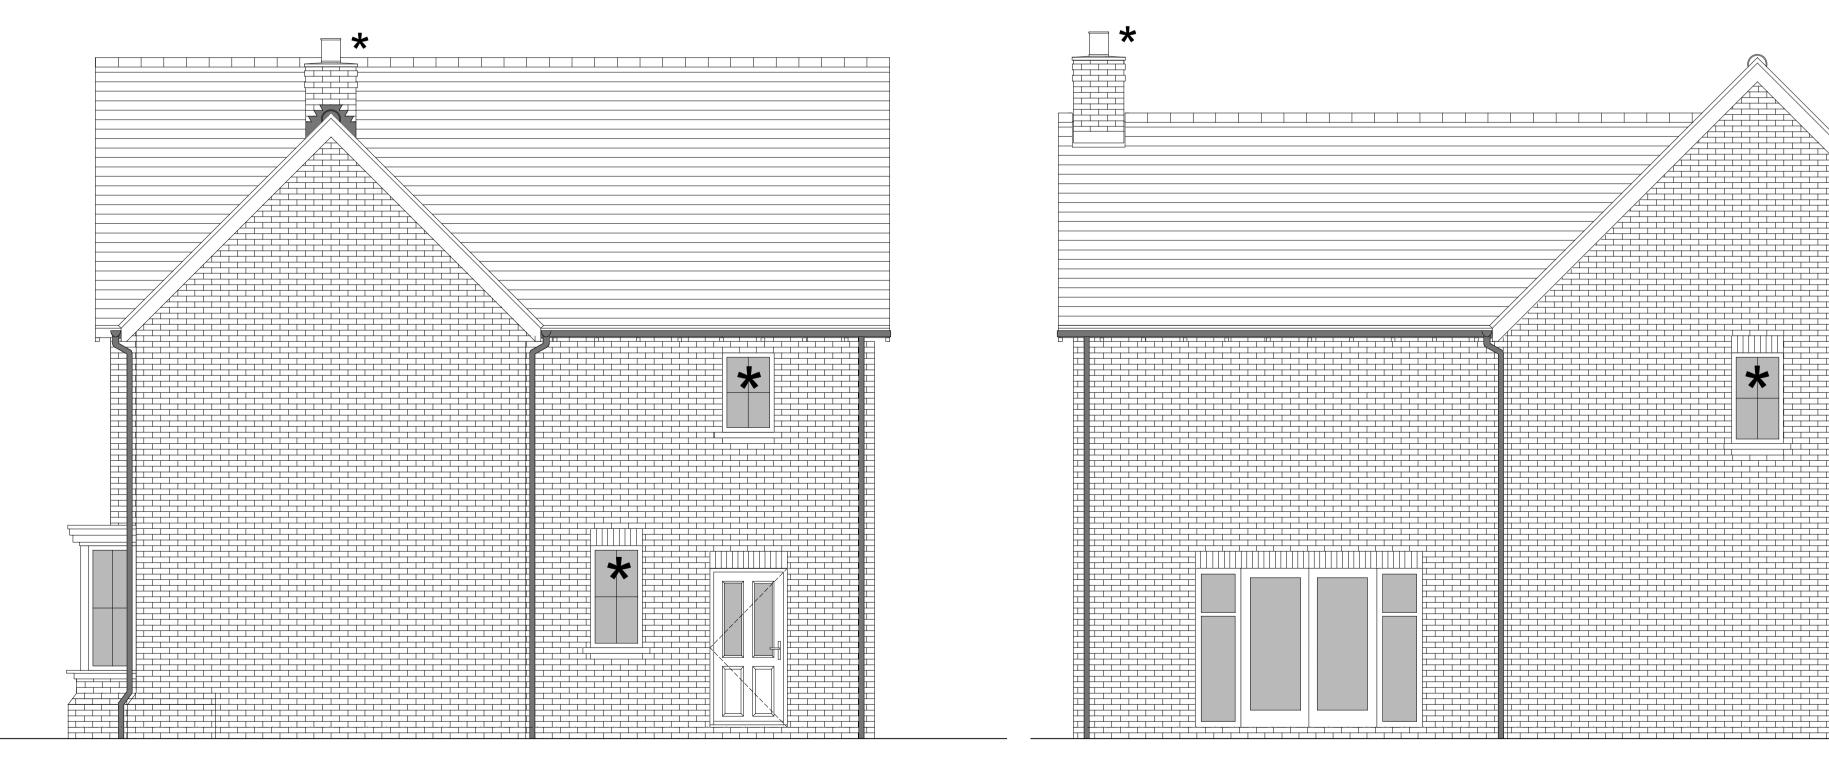

FRONT ELEVATION

SIDE ELEVATION 2

SIDE ELEVATION 1

REAR ELEVATION

## HOUSETYPE VARIATIONS

| PLOT NUMBERS:       | AS DRAWN                                  | - 170, 239 |                        |
|---------------------|-------------------------------------------|------------|------------------------|
|                     |                                           |            |                        |
|                     | HANDED                                    | - 230      |                        |
|                     |                                           |            |                        |
|                     |                                           |            |                        |
| MATERIALS:          | WALLS                                     |            | - BRICK                |
|                     | WALLS (TREATME                            | ENT)       | - BRICK                |
|                     | FENESTRATION                              |            | - UPVC                 |
|                     | OBSCURE WINDC                             | )WS        | - BED 3, BATHROOM & WC |
|                     | EXTERNAL DOOR                             | 2S         | - UPVC                 |
|                     | OBSCURE DOORS                             | S          | - UTILITY ROOM         |
|                     | ROOF                                      |            | - TILE                 |
|                     | GUTTERING & DOWNPIPES<br>FASCIA & SOFFITS |            | - UPVC                 |
|                     |                                           |            | - UPVC                 |
|                     |                                           |            |                        |
| WINDOW OMISSION*:   | PLOT(S)                                   | - N/A      |                        |
|                     |                                           |            |                        |
| AREA OF UNIT (GIA): | 164.5sqm                                  | 1771sqft   |                        |
|                     |                                           |            |                        |
| B. REGS PART M:     | M4(2)                                     |            |                        |
|                     |                                           |            |                        |
| NDSS COMPLIANT:     | YES                                       |            |                        |
|                     |                                           |            |                        |
|                     | GREEN EDGE                                |            |                        |