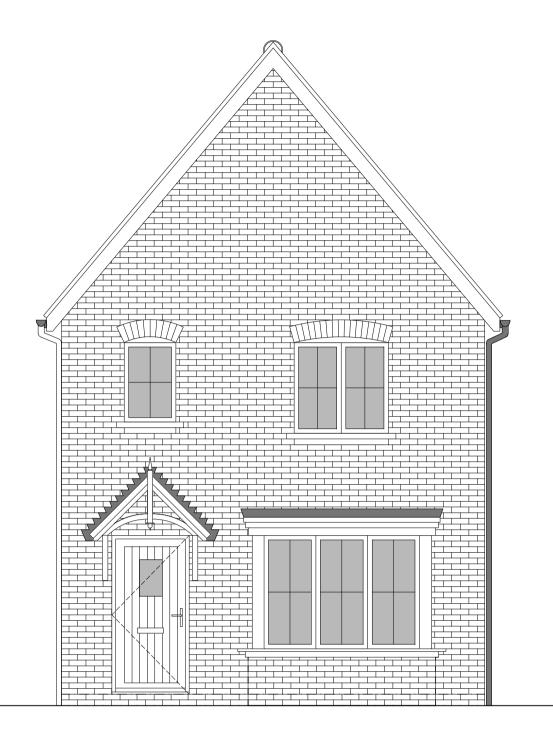

## OFFICERS' MEADOW, SHENFIELD HOUSE TYPE B3017M VARIANT 5 - PLANS AND ELEVATIONS

GROUND FLOOR PLAN

FIRST FLOOR PLAN

ROOF PLAN

## HOUSETYPE VARIATIONS

| AS DRAWN - 184, 213   |                                                                                                                                                                                                                                 |
|-----------------------|---------------------------------------------------------------------------------------------------------------------------------------------------------------------------------------------------------------------------------|
|                       |                                                                                                                                                                                                                                 |
| HANDED - 183, 212     |                                                                                                                                                                                                                                 |
|                       |                                                                                                                                                                                                                                 |
|                       |                                                                                                                                                                                                                                 |
| WALLS                 | - BRICK                                                                                                                                                                                                                         |
| WALLS (TREATMENT)     | - BRICK                                                                                                                                                                                                                         |
| FENESTRATION          | - UPVC                                                                                                                                                                                                                          |
| OBSCURE WINDOWS       | - WC, BATHROOM & ENSUITE                                                                                                                                                                                                        |
| EXTERNAL DOORS        | - UPVC                                                                                                                                                                                                                          |
| OBSCURE DOORS         | - N/A                                                                                                                                                                                                                           |
| ROOF                  | - TILE                                                                                                                                                                                                                          |
| GUTTERING & DOWNPIPES | - UPVC                                                                                                                                                                                                                          |
| FASCIA & SOFFITS      | - UPVC                                                                                                                                                                                                                          |
|                       |                                                                                                                                                                                                                                 |
| PLOT(S) - N/A         |                                                                                                                                                                                                                                 |
|                       |                                                                                                                                                                                                                                 |
| 99.2sqm 1068sqft      |                                                                                                                                                                                                                                 |
|                       |                                                                                                                                                                                                                                 |
| M4(2)                 |                                                                                                                                                                                                                                 |
|                       |                                                                                                                                                                                                                                 |
| YES                   |                                                                                                                                                                                                                                 |
|                       |                                                                                                                                                                                                                                 |
| GREEN EDGE            |                                                                                                                                                                                                                                 |
|                       | HANDED - 183, 212<br>WALLS<br>WALLS (TREATMENT)<br>FENESTRATION<br>OBSCURE WINDOWS<br>EXTERNAL DOORS<br>OBSCURE DOORS<br>ROOF<br>GUTTERING & DOWNPIPES<br>FASCIA & SOFFITS<br>PLOT(S) - N/A<br>99.2sqm 1068sqft<br>M4(2)<br>YES |