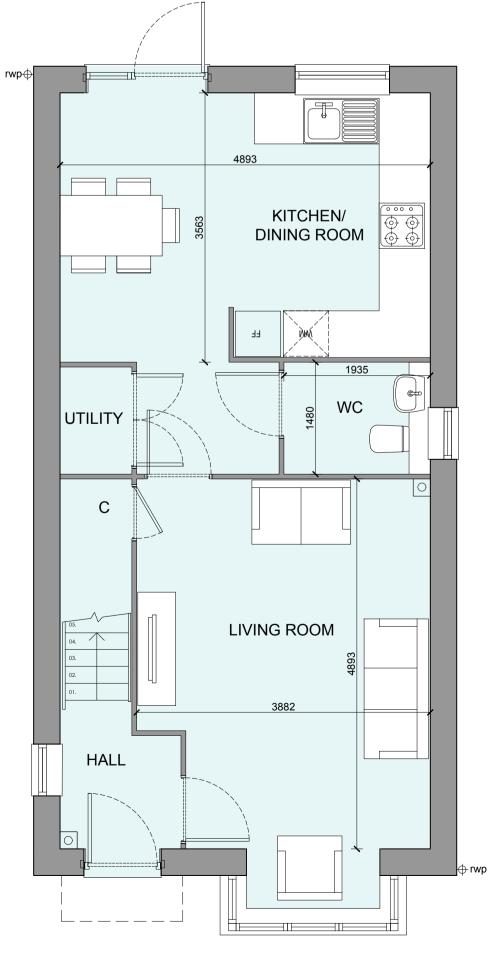

## OFFICERS' MEADOW, SHENFIELD HOUSE TYPE B3017M VARIANT 5 - PLANS AND ELEVATIONS

GROUND FLOOR PLAN

FIRST FLOOR PLAN

ROOF PLAN

## HOUSETYPE VARIATIONS

| AS DRAWN - 184, 213   |                                                                                                                                                                                                                                 |
|-----------------------|---------------------------------------------------------------------------------------------------------------------------------------------------------------------------------------------------------------------------------|
|                       |                                                                                                                                                                                                                                 |
| HANDED - 183, 212     |                                                                                                                                                                                                                                 |
|                       |                                                                                                                                                                                                                                 |
|                       |                                                                                                                                                                                                                                 |
| WALLS                 | - BRICK                                                                                                                                                                                                                         |
| WALLS (TREATMENT)     | - BRICK                                                                                                                                                                                                                         |
| FENESTRATION          | - UPVC                                                                                                                                                                                                                          |
| OBSCURE WINDOWS       | - WC, BATHROOM & ENSUITE                                                                                                                                                                                                        |
| EXTERNAL DOORS        | - UPVC                                                                                                                                                                                                                          |
| OBSCURE DOORS         | - N/A                                                                                                                                                                                                                           |
| ROOF                  | - TILE                                                                                                                                                                                                                          |
| GUTTERING & DOWNPIPES | - UPVC                                                                                                                                                                                                                          |
| FASCIA & SOFFITS      | - UPVC                                                                                                                                                                                                                          |
|                       |                                                                                                                                                                                                                                 |
| PLOT(S) - N/A         |                                                                                                                                                                                                                                 |
|                       |                                                                                                                                                                                                                                 |
| 99.2sqm 1068sqft      |                                                                                                                                                                                                                                 |
|                       |                                                                                                                                                                                                                                 |
| M4(2)                 |                                                                                                                                                                                                                                 |
|                       |                                                                                                                                                                                                                                 |
| YES                   |                                                                                                                                                                                                                                 |
|                       |                                                                                                                                                                                                                                 |
| GREEN EDGE            |                                                                                                                                                                                                                                 |
|                       | HANDED - 183, 212<br>WALLS<br>WALLS (TREATMENT)<br>FENESTRATION<br>OBSCURE WINDOWS<br>EXTERNAL DOORS<br>OBSCURE DOORS<br>ROOF<br>GUTTERING & DOWNPIPES<br>FASCIA & SOFFITS<br>PLOT(S) - N/A<br>99.2sqm 1068sqft<br>M4(2)<br>YES |