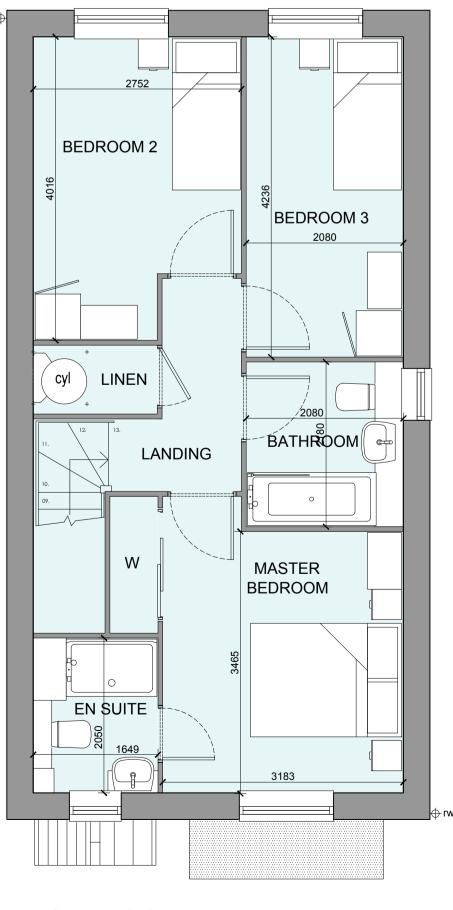

## OFFICERS' MEADOW, SHENFIELD HOUSE TYPE B3017M VARIANT 5 - PLANS AND ELEVATIONS

GROUND FLOOR PLAN

FIRST FLOOR PLAN

ROOF PLAN

## HOUSETYPE VARIATIONS

| AS DRAWN - 184, 213   |                                                                                                                                                                                                                                 |
|-----------------------|---------------------------------------------------------------------------------------------------------------------------------------------------------------------------------------------------------------------------------|
|                       |                                                                                                                                                                                                                                 |
| HANDED - 183, 212     |                                                                                                                                                                                                                                 |
|                       |                                                                                                                                                                                                                                 |
|                       |                                                                                                                                                                                                                                 |
| WALLS                 | - BRICK                                                                                                                                                                                                                         |
| WALLS (TREATMENT)     | - BRICK                                                                                                                                                                                                                         |
| FENESTRATION          | - UPVC                                                                                                                                                                                                                          |
| OBSCURE WINDOWS       | - WC, BATHROOM & ENSUITE                                                                                                                                                                                                        |
| EXTERNAL DOORS        | - UPVC                                                                                                                                                                                                                          |
| OBSCURE DOORS         | - N/A                                                                                                                                                                                                                           |
| ROOF                  | - TILE                                                                                                                                                                                                                          |
| GUTTERING & DOWNPIPES | - UPVC                                                                                                                                                                                                                          |
| FASCIA & SOFFITS      | - UPVC                                                                                                                                                                                                                          |
|                       |                                                                                                                                                                                                                                 |
| PLOT(S) - N/A         |                                                                                                                                                                                                                                 |
|                       |                                                                                                                                                                                                                                 |
| 99.2sqm 1068sqft      |                                                                                                                                                                                                                                 |
|                       |                                                                                                                                                                                                                                 |
| M4(2)                 |                                                                                                                                                                                                                                 |
|                       |                                                                                                                                                                                                                                 |
| YES                   |                                                                                                                                                                                                                                 |
|                       |                                                                                                                                                                                                                                 |
| GREEN EDGE            |                                                                                                                                                                                                                                 |
|                       | HANDED - 183, 212<br>WALLS<br>WALLS (TREATMENT)<br>FENESTRATION<br>OBSCURE WINDOWS<br>EXTERNAL DOORS<br>OBSCURE DOORS<br>ROOF<br>GUTTERING & DOWNPIPES<br>FASCIA & SOFFITS<br>PLOT(S) - N/A<br>99.2sqm 1068sqft<br>M4(2)<br>YES |