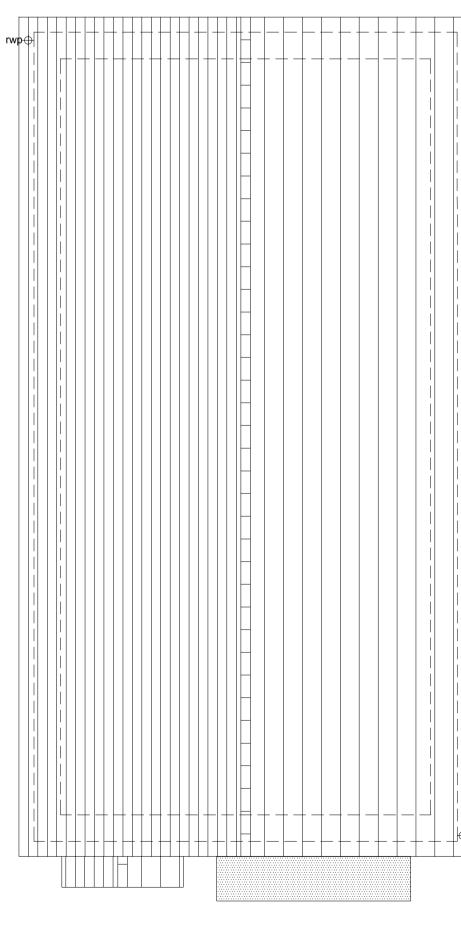

## OFFICERS' MEADOW, SHENFIELD HOUSE TYPE B3017M VARIANT 5 - PLANS AND ELEVATIONS

GROUND FLOOR PLAN

FIRST FLOOR PLAN

ROOF PLAN