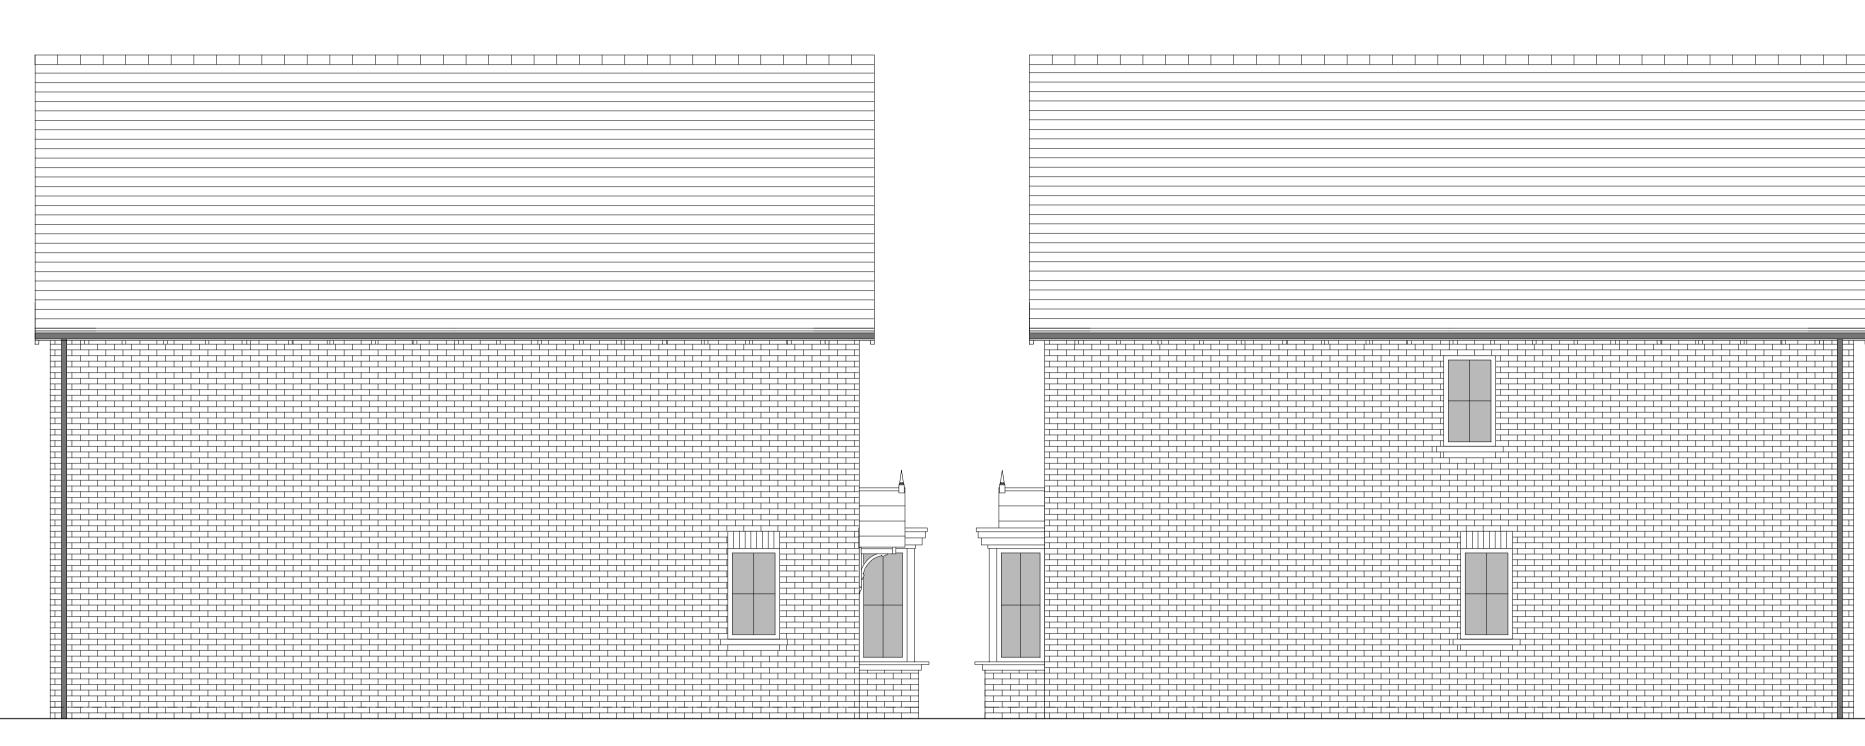

## OFFICERS' MEADOW, SHENFIELD HOUSE TYPE B3017M VARIANT 5 - PLANS AND ELEVATIONS

GROUND FLOOR PLAN

FIRST FLOOR PLAN

ROOF PLAN

## HOUSETYPE VARIATIONS

| AS DRAWN - 184, 213   |                                                                                                                                                                                                                                 |
|-----------------------|---------------------------------------------------------------------------------------------------------------------------------------------------------------------------------------------------------------------------------|
|                       |                                                                                                                                                                                                                                 |
| HANDED - 183, 212     |                                                                                                                                                                                                                                 |
|                       |                                                                                                                                                                                                                                 |
|                       |                                                                                                                                                                                                                                 |
| WALLS                 | - BRICK                                                                                                                                                                                                                         |
| WALLS (TREATMENT)     | - BRICK                                                                                                                                                                                                                         |
| FENESTRATION          | - UPVC                                                                                                                                                                                                                          |
| OBSCURE WINDOWS       | - WC, BATHROOM & ENSUITE                                                                                                                                                                                                        |
| EXTERNAL DOORS        | - UPVC                                                                                                                                                                                                                          |
| OBSCURE DOORS         | - N/A                                                                                                                                                                                                                           |
| ROOF                  | - TILE                                                                                                                                                                                                                          |
| GUTTERING & DOWNPIPES | - UPVC                                                                                                                                                                                                                          |
| FASCIA & SOFFITS      | - UPVC                                                                                                                                                                                                                          |
|                       |                                                                                                                                                                                                                                 |
| PLOT(S) - N/A         |                                                                                                                                                                                                                                 |
|                       |                                                                                                                                                                                                                                 |
| 99.2sqm 1068sqft      |                                                                                                                                                                                                                                 |
|                       |                                                                                                                                                                                                                                 |
| M4(2)                 |                                                                                                                                                                                                                                 |
|                       |                                                                                                                                                                                                                                 |
| YES                   |                                                                                                                                                                                                                                 |
|                       |                                                                                                                                                                                                                                 |
| GREEN EDGE            |                                                                                                                                                                                                                                 |
|                       | HANDED - 183, 212<br>WALLS<br>WALLS (TREATMENT)<br>FENESTRATION<br>OBSCURE WINDOWS<br>EXTERNAL DOORS<br>OBSCURE DOORS<br>ROOF<br>GUTTERING & DOWNPIPES<br>FASCIA & SOFFITS<br>PLOT(S) - N/A<br>99.2sqm 1068sqft<br>M4(2)<br>YES |