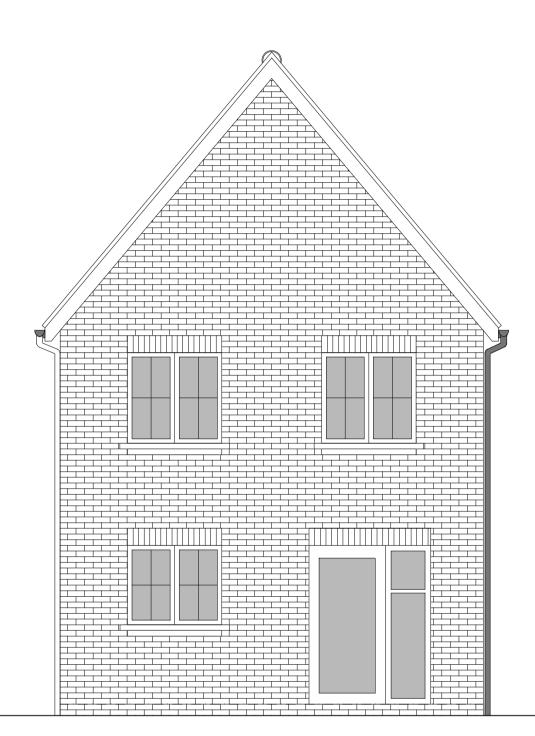

## OFFICERS' MEADOW, SHENFIELD HOUSE TYPE B3017M VARIANT 5 - PLANS AND ELEVATIONS

GROUND FLOOR PLAN

FIRST FLOOR PLAN

ROOF PLAN

## HOUSETYPE VARIATIONS

| AS DRAWN - 184, 213   |                                                                                                                                                                                                                                 |
|-----------------------|---------------------------------------------------------------------------------------------------------------------------------------------------------------------------------------------------------------------------------|
|                       |                                                                                                                                                                                                                                 |
| HANDED - 183, 212     |                                                                                                                                                                                                                                 |
|                       |                                                                                                                                                                                                                                 |
|                       |                                                                                                                                                                                                                                 |
| WALLS                 | - BRICK                                                                                                                                                                                                                         |
| WALLS (TREATMENT)     | - BRICK                                                                                                                                                                                                                         |
| FENESTRATION          | - UPVC                                                                                                                                                                                                                          |
| OBSCURE WINDOWS       | - WC, BATHROOM & ENSUITE                                                                                                                                                                                                        |
| EXTERNAL DOORS        | - UPVC                                                                                                                                                                                                                          |
| OBSCURE DOORS         | - N/A                                                                                                                                                                                                                           |
| ROOF                  | - TILE                                                                                                                                                                                                                          |
| GUTTERING & DOWNPIPES | - UPVC                                                                                                                                                                                                                          |
| FASCIA & SOFFITS      | - UPVC                                                                                                                                                                                                                          |
|                       |                                                                                                                                                                                                                                 |
| PLOT(S) - N/A         |                                                                                                                                                                                                                                 |
|                       |                                                                                                                                                                                                                                 |
| 99.2sqm 1068sqft      |                                                                                                                                                                                                                                 |
|                       |                                                                                                                                                                                                                                 |
| M4(2)                 |                                                                                                                                                                                                                                 |
|                       |                                                                                                                                                                                                                                 |
| YES                   |                                                                                                                                                                                                                                 |
|                       |                                                                                                                                                                                                                                 |
| GREEN EDGE            |                                                                                                                                                                                                                                 |
|                       | HANDED - 183, 212<br>WALLS<br>WALLS (TREATMENT)<br>FENESTRATION<br>OBSCURE WINDOWS<br>EXTERNAL DOORS<br>OBSCURE DOORS<br>ROOF<br>GUTTERING & DOWNPIPES<br>FASCIA & SOFFITS<br>PLOT(S) - N/A<br>99.2sqm 1068sqft<br>M4(2)<br>YES |