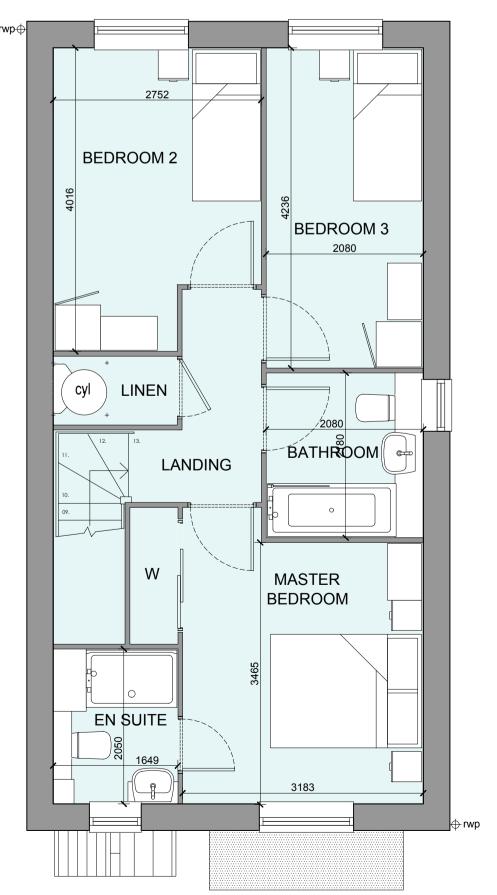

SIDE ELEVATION 2





FIRST FLOOR PLAN



**ROOF PLAN** 

## HOUSETYPE VARIATIONS

| PLOT NUMBERS:       | AS DRAWN -            |                          |
|---------------------|-----------------------|--------------------------|
|                     |                       |                          |
|                     | HANDED - 329          |                          |
|                     |                       |                          |
|                     |                       |                          |
| MATERIALS:          | WALLS                 | - BRICK                  |
|                     | WALLS (TREATMENT)     | - TIMBER BOARDING        |
|                     | FENESTRATION          | - UPVC                   |
|                     | OBSCURE WINDOWS       | - WC, BATHROOM