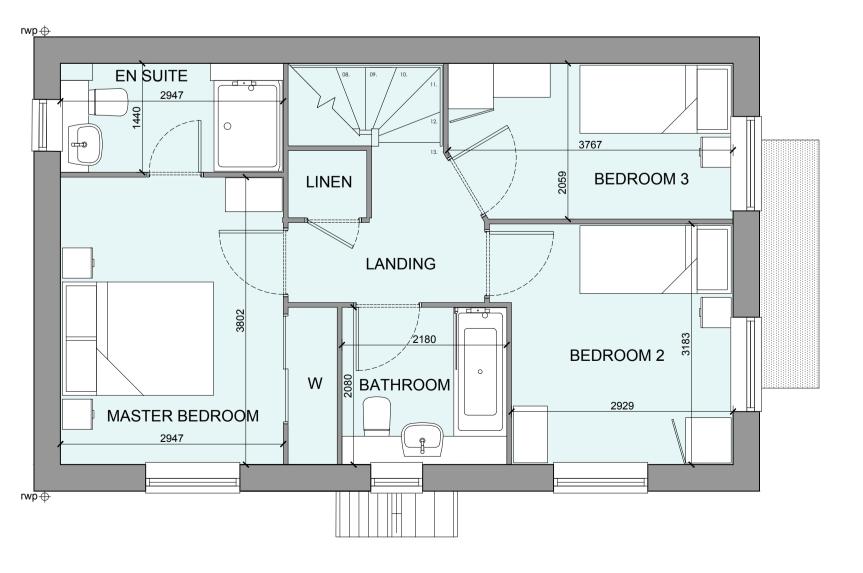

FIRST FLOOR PLAN

**ROOF PLAN** 

Project:

OFFICERS' MEADOW
SHENFIELD

Client:
CROUDACE HOMES

Drawing:
HOUSE TYPE B3016M VARIANT 4
PLANS AND ELEVATIONS

Drawing no:

22.1643.533