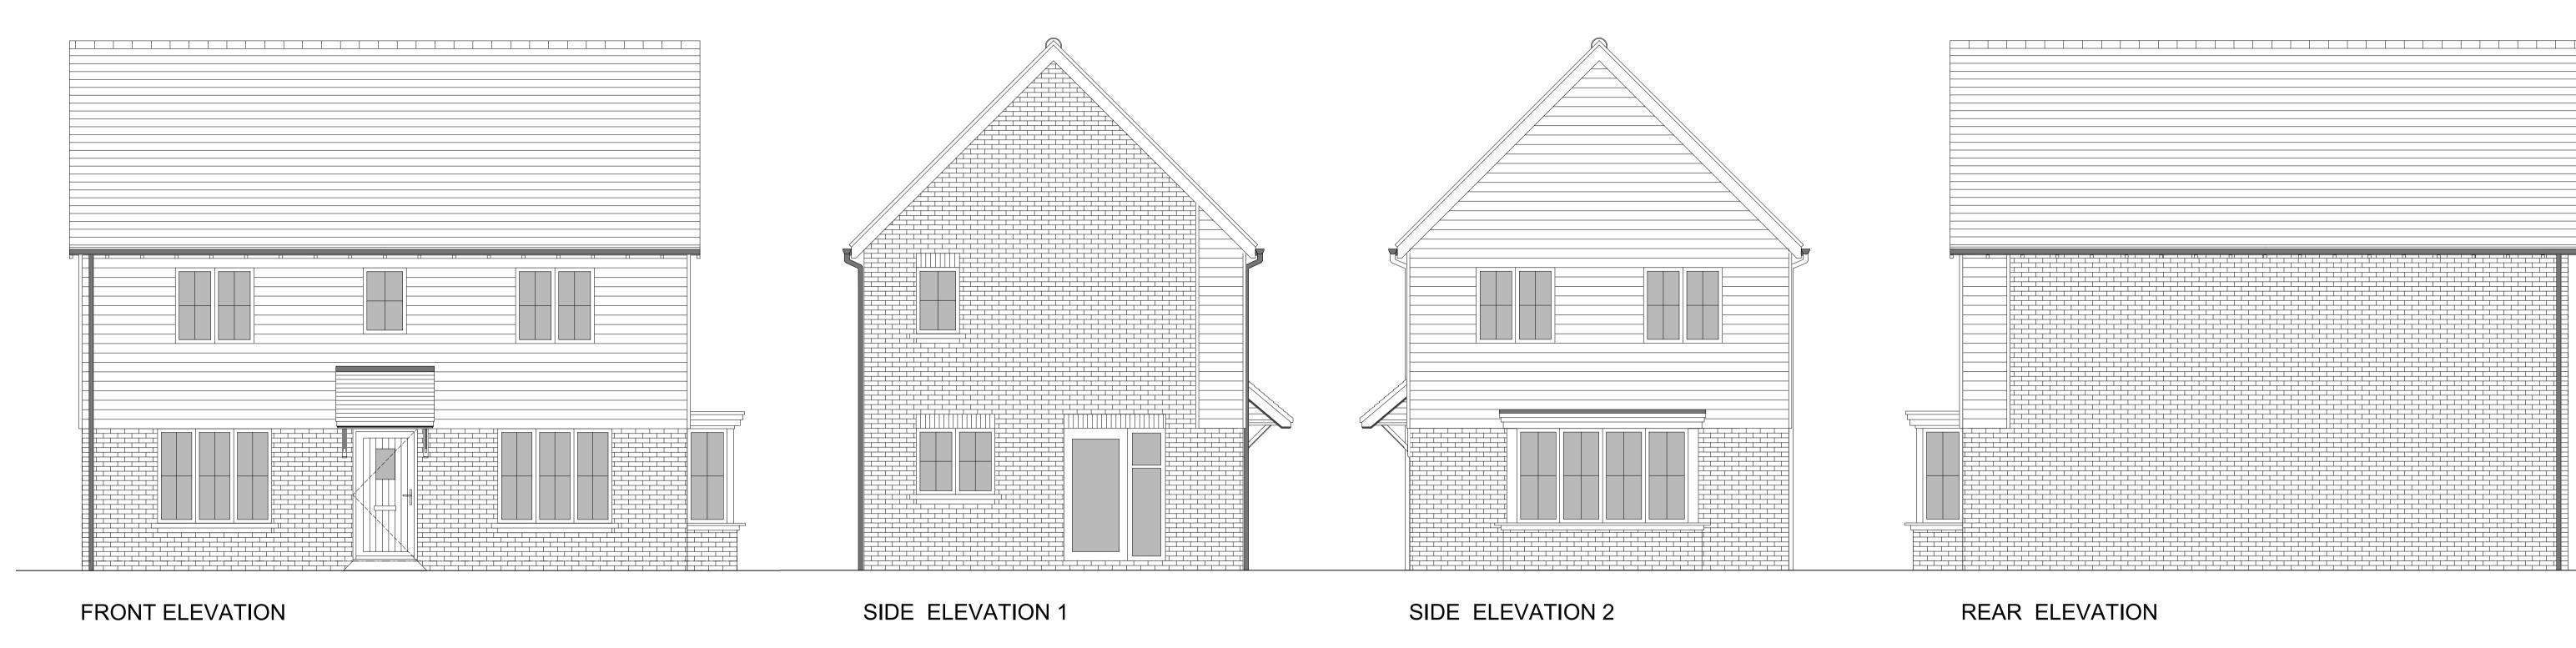

| PLOT NUMBERS:       | AS DRAWN - 191, 206   |                     |
|---------------------|-----------------------|---------------------|
|                     |                       |                     |
|                     | HANDED -              |                     |
|                     |                       |                     |
|                     |                       |                     |
| MATERIALS:          | WALLS                 | - BRICK             |
|                     | WALLS (TREATMENT)     | - TIMBER BOARDING   |
|                     | FENESTRATION          | - UPVC              |
|                     | OBSCURE WINDOWS       | - BATHROOMS & ENSUI |
|                     | EXTERNAL DOORS        | - UPVC              |
|                     | OBSCURE DOORS         | - N/A               |
|                     | ROOF                  | - TILE              |
|                     | GUTTERING & DOWNPIPES | - UPVC              |
|                     | FASCIA & SOFFITS      | - UPVC              |
|                     |                       |                     |
| WINDOW OMISSION*:   | PLOT(S) - N/A         |                     |
|                     |                       |                     |
| AREA OF UNIT (GIA): | 96.3sqm 1037sqft      |                     |
|                     |                       |                     |
| B. REGS PART M:     | M4(2)                 |                     |
|                     |                       |                     |
| NDSS COMPLIANT:     | YES                   |                     |
|                     |                       |                     |
| CHARACTER AREA:     | GREEN EGDE            |                     |

FIRST FLOOR PLAN

**ROOF PLAN** 

Project:

OFFICERS' MEADOW
SHENFIELD

Client:
CROUDACE HOMES

Drawing:
HOUSE TYPE B3016M VARIANT 4
PLANS AND ELEVATIONS

Drawing no:

22.1643.533