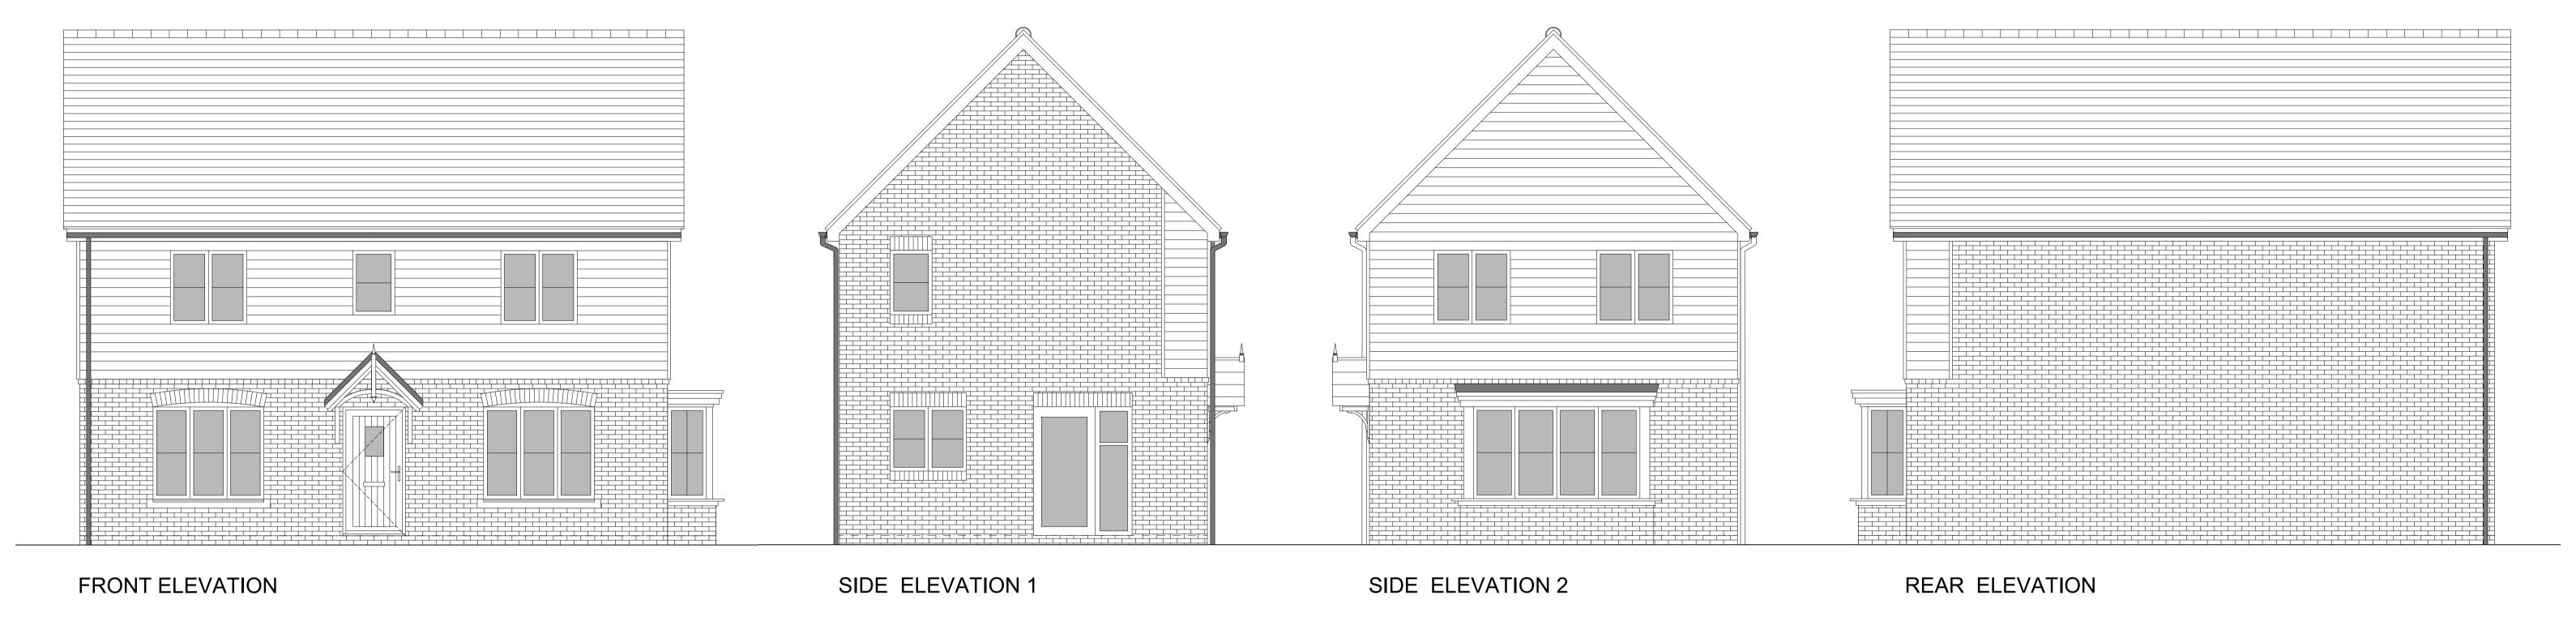

| HOUSETYPE | <b>VARIATIONS</b> |
|-----------|-------------------|
| HOUSEIHE  | VAINATION         |

| HOUSETTPE VA        |                       |                        |
|---------------------|-----------------------|------------------------|
| PLOT NUMBERS:       | AS DRAWN - 223        |                        |
|                     |                       |                        |
|                     | HANDED -              |                        |
|                     |                       |                        |
|                     |                       |                        |
| MATERIALS:          | WALLS                 | - BRICK                |
|                     | WALLS (TREATMENT)     | - TIMBER               |
|                     | FENESTRATION          | - UPVC                 |
|                     | OBSCURE WINDOWS       | - BATHROOMS & ENSUITES |
|                     | EXTERNAL DOORS        | - UPVC                 |
|                     | OBSCURE DOORS         | - N/A                  |
|                     | ROOF                  | - TILE                 |
|                     | GUTTERING & DOWNPIPES | - UPVC                 |
|                     | FASCIA & SOFFITS      | - UPVC                 |
|                     |                       |                        |
| WINDOW OMISSION*:   | PLOT(S) - N/A         |                        |
|                     |                       |                        |
| AREA OF UNIT (GIA): | 96.3sqm 1037sqft      |                        |
|                     |                       |                        |
| B. REGS PART M:     | M4(2)                 |                        |
|                     |                       |                        |
| NDSS COMPLIANT:     | YES                   |                        |
|                     |                       |                        |
| CHARACTER AREA:     | MEWS                  |                        |