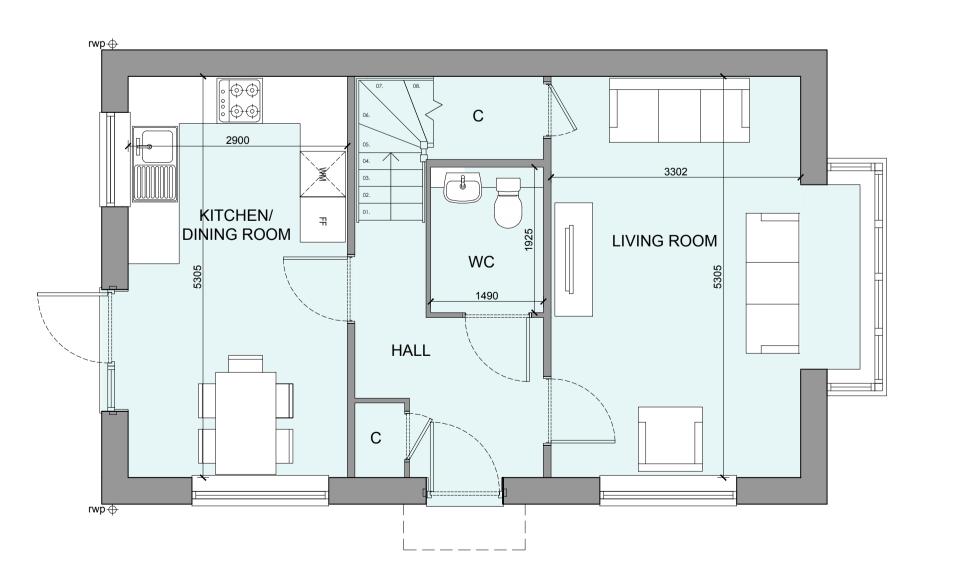

| HOUSETYPE | <b>VARIATIONS</b> |
|-----------|-------------------|
| HOUSEIHE  | VAINATION         |

| HOUSETTPE VA        |                       |                        |
|---------------------|-----------------------|------------------------|
| PLOT NUMBERS:       | AS DRAWN - 223        |                        |
|                     |                       |                        |
|                     | HANDED -              |                        |
|                     |                       |                        |
|                     |                       |                        |
| MATERIALS:          | WALLS                 | - BRICK                |
|                     | WALLS (TREATMENT)     | - TIMBER               |
|                     | FENESTRATION          | - UPVC                 |
|                     | OBSCURE WINDOWS       | - BATHROOMS & ENSUITES |
|                     | EXTERNAL DOORS        | - UPVC                 |
|                     | OBSCURE DOORS         | - N/A                  |
|                     | ROOF                  | - TILE                 |
|                     | GUTTERING & DOWNPIPES | - UPVC                 |
|                     | FASCIA & SOFFITS      | - UPVC                 |
|                     |                       |                        |
| WINDOW OMISSION*:   | PLOT(S) - N/A         |                        |
|                     |                       |                        |
| AREA OF UNIT (GIA): | 96.3sqm 1037sqft      |                        |
|                     |                       |                        |
| B. REGS PART M:     | M4(2)                 |                        |
|                     |                       |                        |
| NDSS COMPLIANT:     | YES                   |                        |
|                     |                       |                        |
| CHARACTER AREA:     | MEWS                  |                        |