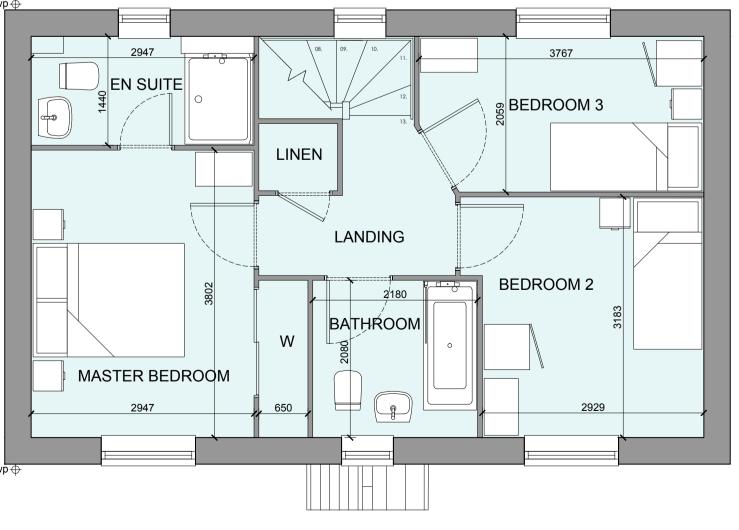

# OFFICERS' MEADOW, SHENFIELD HOUSE TYPE B3015M VARIANT 3 - PLANS AND ELEVATIONS

SIDE ELEVATION 1

ROOF PLAN

FIRST FLOOR PLAN

## 0 0.5 1 2 3 4 5m SCALE 1:50