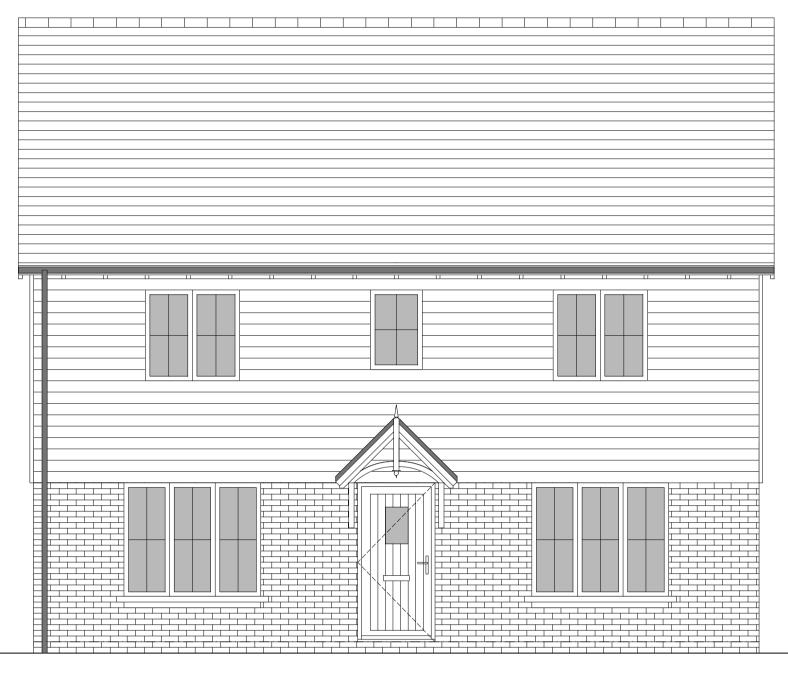

## 0 0.5 1 2 3 4 5m SCALE 1:50

#### GROUND FLOOR PLAN





## FRONT ELEVATION





# OFFICERS' MEADOW, SHENFIELD HOUSE TYPE B3015M VARIANT 3 - PLANS AND ELEVATIONS

SIDE ELEVATION 1





ROOF PLAN

FIRST FLOOR PLAN

#### HOUSETYPE VARIATIONS

| PLOT NUMBERS:       | AS DRAWN - 332        |                      |
|---------------------|-----------------------|----------------------|
|                     |                       |                      |
|                     | HANDED - 330          |                      |
|                     |                       |                      |
|                     |                       |                      |
| MATERIALS:          | WALLS                 | - BRICK              |
|                     | WALLS (TREATMENT)     | - TIMBER BOARDING    |
|                     | FENESTRATION          | - UPVC