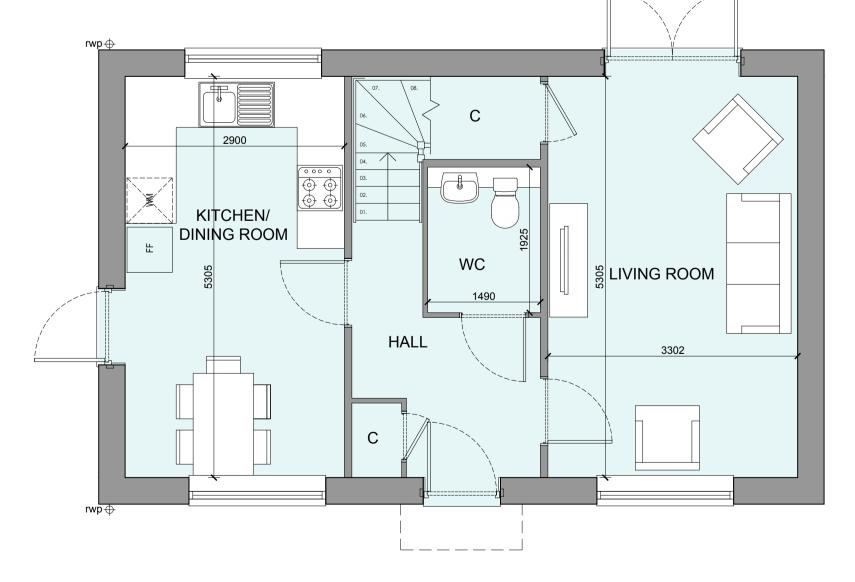

## 0 0.5 1 2 3 4 5m SCALE 1:50

#### GROUND FLOOR PLAN





## FRONT ELEVATION





# OFFICERS' MEADOW, SHENFIELD HOUSE TYPE B3015M VARIANT 3 - PLANS AND ELEVATIONS

SIDE ELEVATION 1





ROOF PLAN

FIRST FLOOR PLAN

#### HOUSETYPE VARIATIONS

| PLOT NUMBERS:       | AS DRAWN - 332        |                      |
|---------------------|-----------------------|----------------------|
|                     |                       |                      |
|                     | HANDED - 330          |                      |
|                     |                       |                      |
|                     |                       |                      |
| MATERIALS:          | WALLS                 | - BRICK              |
|                     | WALLS (TREATMENT)     | - TIMBER BOARDING    |
|                     | FENESTRATION