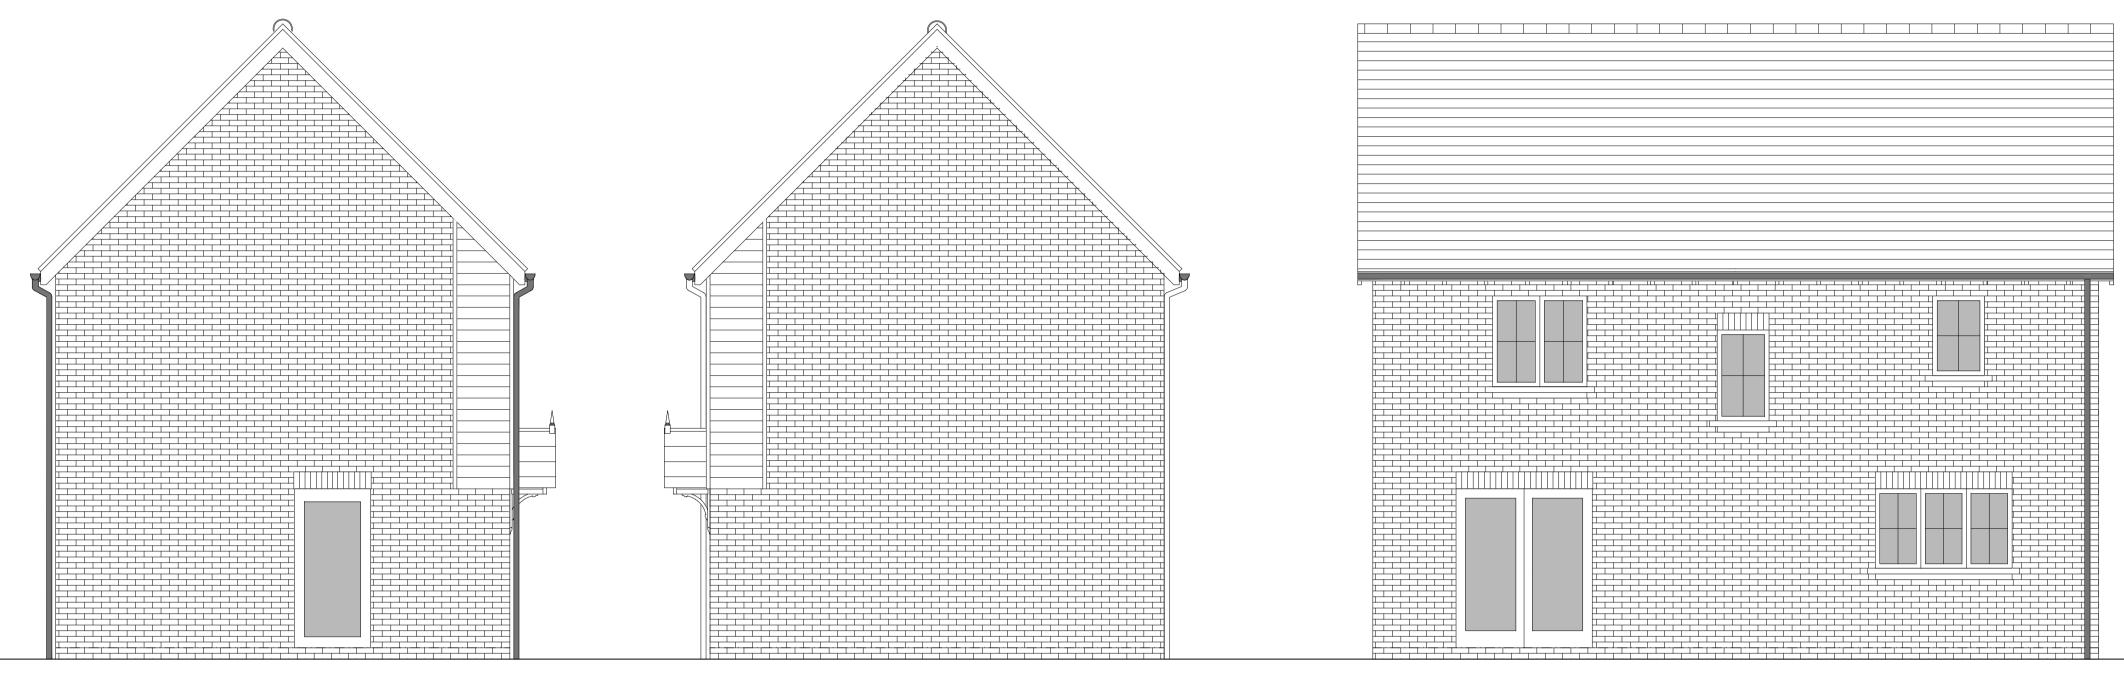

# OFFICERS' MEADOW, SHENFIELD HOUSE TYPE B3015M VARIANT 3 - PLANS AND ELEVATIONS

SIDE ELEVATION 1

ROOF PLAN

FIRST FLOOR PLAN