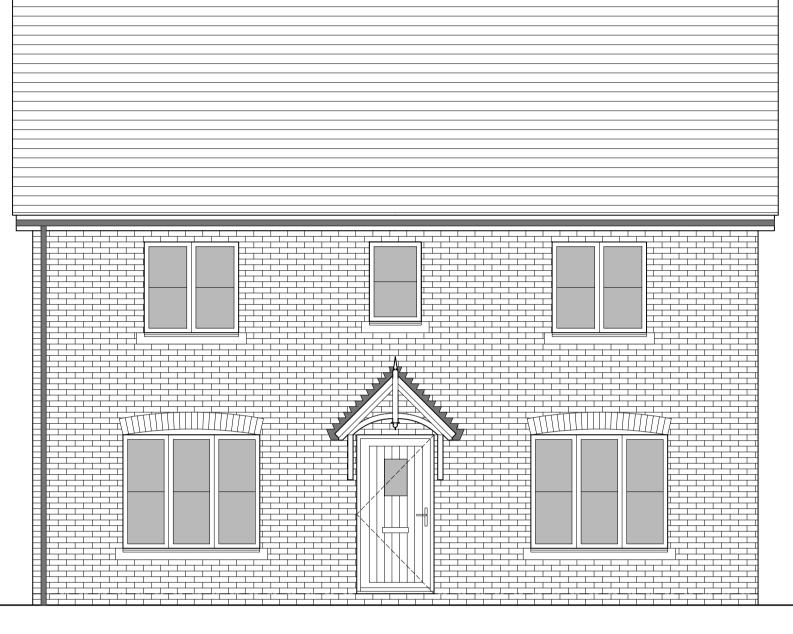

## 0 0.5 1 2 3 4 5m SCALE 1:50

# GROUND FLOOR PLAN





### FRONT ELEVATION







SIDE ELEVATION 1





ROOF PLAN

FIRST FLOOR PLAN

#### HOUSETYPE VARIATIONS

| PLOT NUMBERS:       | AS DRAWN - 224, 235,  | 236, 244, 245        |
|---------------------|-----------------------|----------------------|
|                     |                       |                      |
|                     | HANDED -              |                      |
|                     |                       |                      |
|                     |                       |                      |
| MATERIALS:          | WALLS                 | - BRICK              |
|                     | WALLS (TREATMENT)     | - METAL CLAD         |
|                     | FENESTRATION          | - UPVC               |
|                     | OBSCURE WINDOWS       | - BATHROOM & ENSUITE |
|