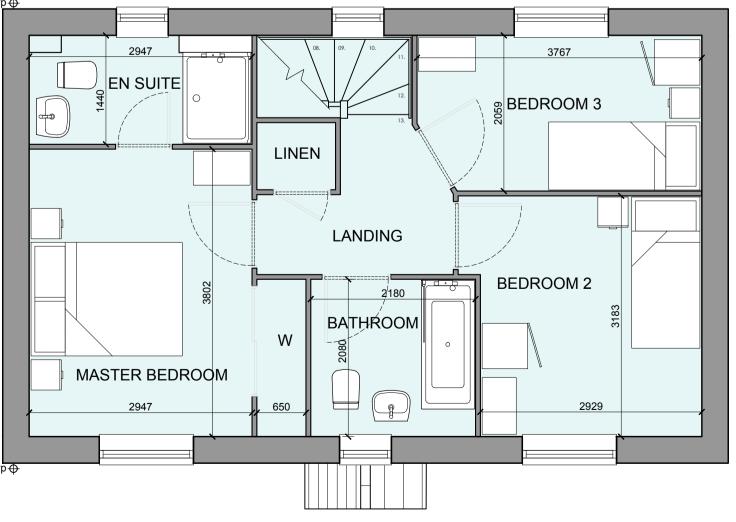

## 0 0.5 1 2 3 4 5m SCALE 1:50

# GROUND FLOOR PLAN





### FRONT ELEVATION







SIDE ELEVATION 1





ROOF PLAN

FIRST FLOOR PLAN

#### HOUSETYPE VARIATIONS

| PLOT NUMBERS:       | AS DRAWN - 224, 235,  | 236, 244, 245        |
|---------------------|-----------------------|----------------------|
|                     |                       |                      |
|                     | HANDED -              |                      |
|                     |                       |                      |
|                     |                       |                      |
| MATERIALS:          | WALLS                 | - BRICK              |
|                     | WALLS (TREATMENT)     | - METAL CLAD         |
|                     | FENESTRATION          | - UPVC               |
|                     | OBSCURE WINDOWS       | - BATH