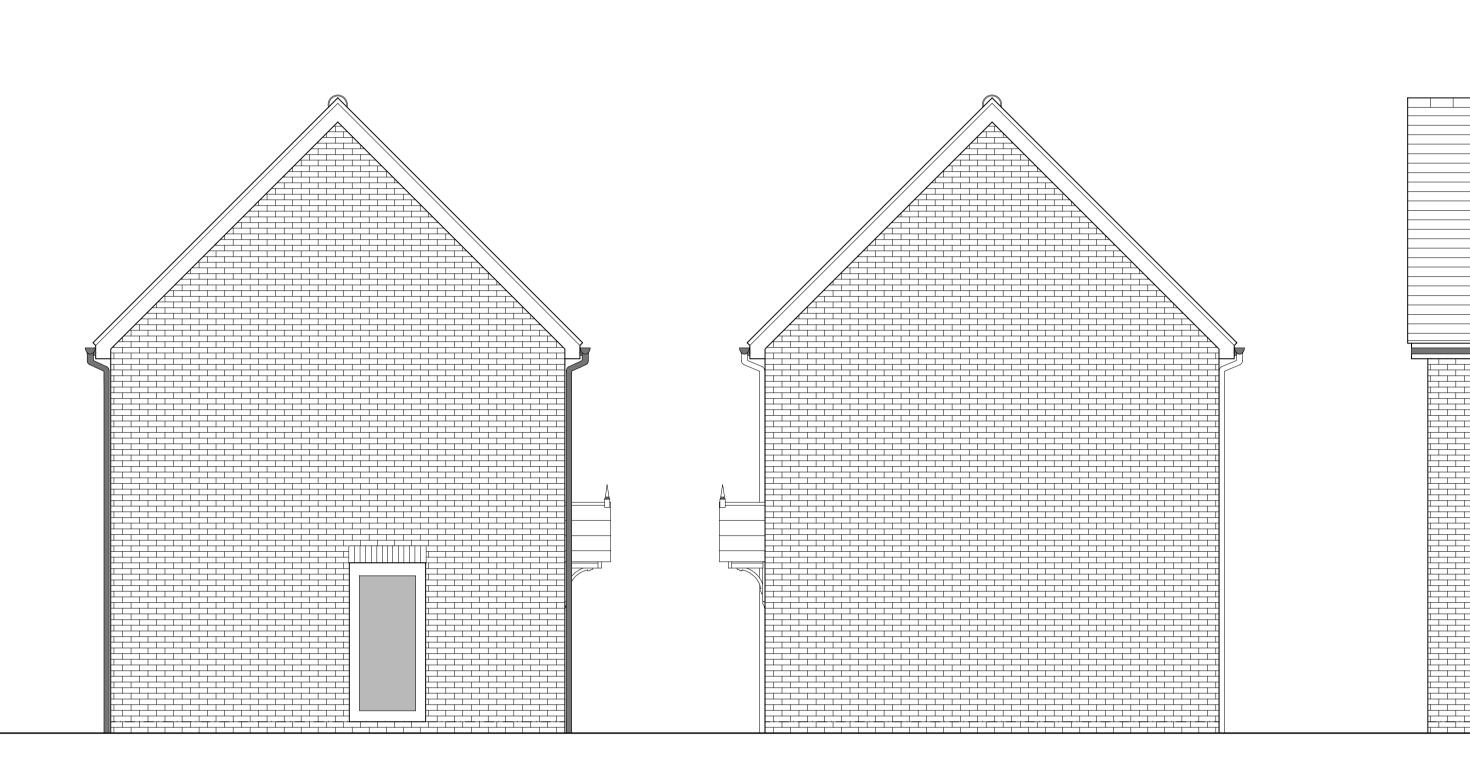

## 0 0.5 1 2 3 4 5m SCALE 1:50

# GROUND FLOOR PLAN





### FRONT ELEVATION







SIDE ELEVATION 1





ROOF PLAN

FIRST FLOOR PLAN

#### HOUSETYPE VARIATIONS

| PLOT NUMBERS:       | AS DRAWN - 224, 235,  | 236, 244, 245        |
|---------------------|-----------------------|----------------------|
|                     |                       |                      |
|                     | HANDED -              |                      |
|                     |                       |                      |
|                     |                       |                      |
| MATERIALS:          | WALLS                 | - BRICK              |
|                     | WALLS (TREATMENT)     | - METAL CLAD         |
|                     | FENESTRATION          | - UPVC               |
|                     | OBSCURE WINDOWS       | - BATHROOM & ENSUITE |
|