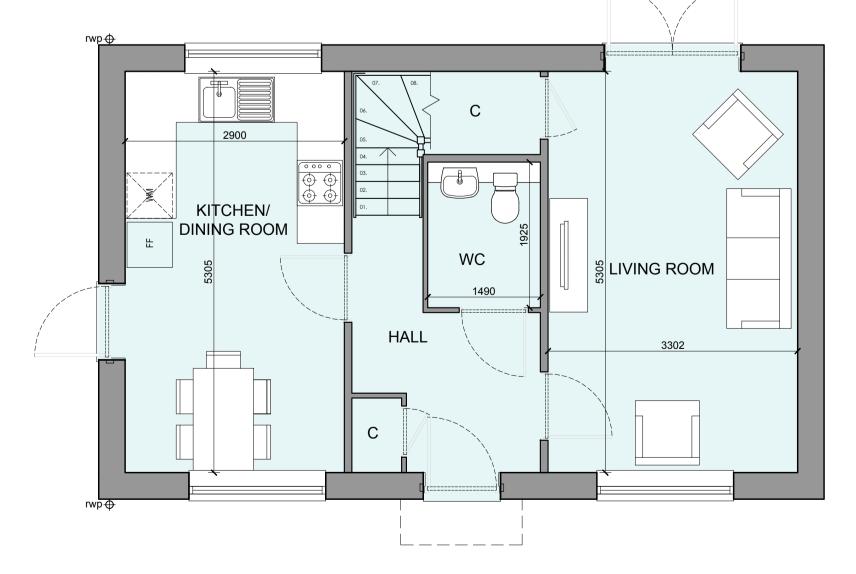

## 0 0.5 1 2 3 4 5m SCALE 1:50

# GROUND FLOOR PLAN





### FRONT ELEVATION







SIDE ELEVATION 1





ROOF PLAN

FIRST FLOOR PLAN

#### HOUSETYPE VARIATIONS

| PLOT NUMBERS:       | AS DRAWN - 224, 235,  | 236, 244, 245        |
|---------------------|-----------------------|----------------------|
|                     |                       |                      |
|                     | HANDED -              |                      |
|                     |                       |                      |
|                     |                       |                      |
| MATERIALS:          | WALLS                 | - BRICK              |
|                     | WALLS (TREATMENT)     | - METAL CLAD         |
|                     | FENESTRATION          | - UPVC               |
|                     | OBSCURE WINDOWS       | - BA