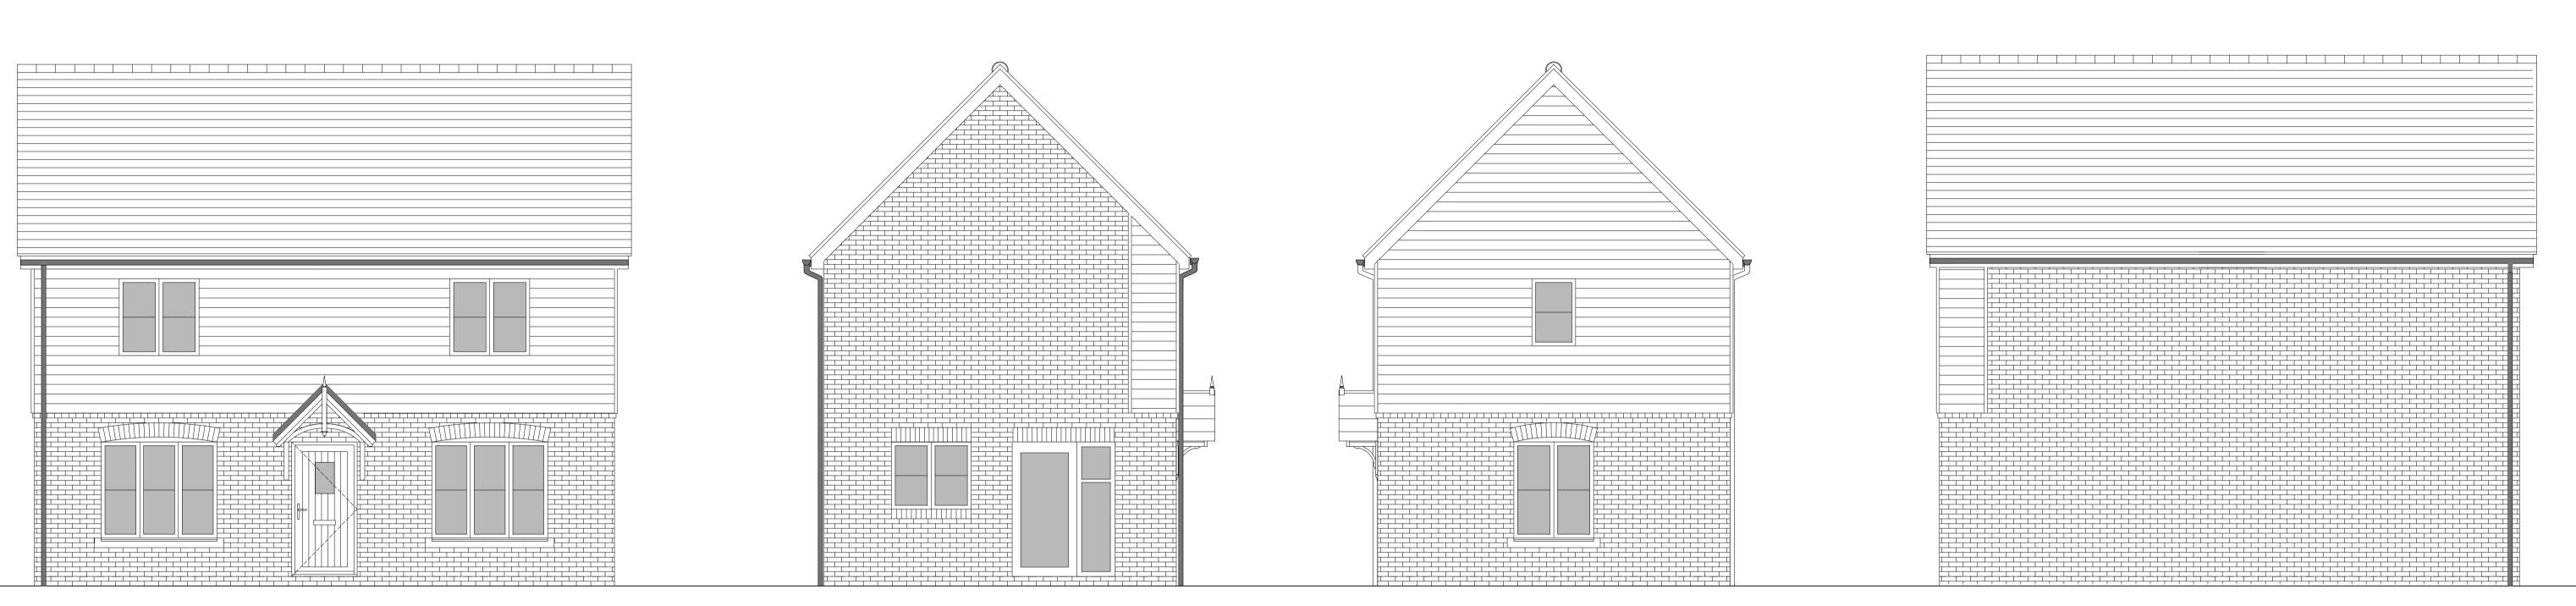

FRONT ELEVATION







GROUND FLOOR PLAN

FIRST FLOOR PLAN





# ROOF PLAN



# SIDE ELEVATION 2



#### HOUSETYPE VARIATIONS

| PLOT NUMBERS:       | AS DRAWN - 258        |              |
|---------------------|-----------------------|--------------|
|                     |                       |              |
|                     | HANDED -              |              |
|                     |                       |              |
|                     |                       |              |
| MATERIALS:          | WALLS                 | - BRICK      |
|                     | WALLS (TREATMENT)     | - METAL CLAD |
|                     | FENESTRATION          | - UPVC       |
|                     | OBSCURE WINDOWS       | - BATHROOMS  |
|                     | EXTERNAL DOORS