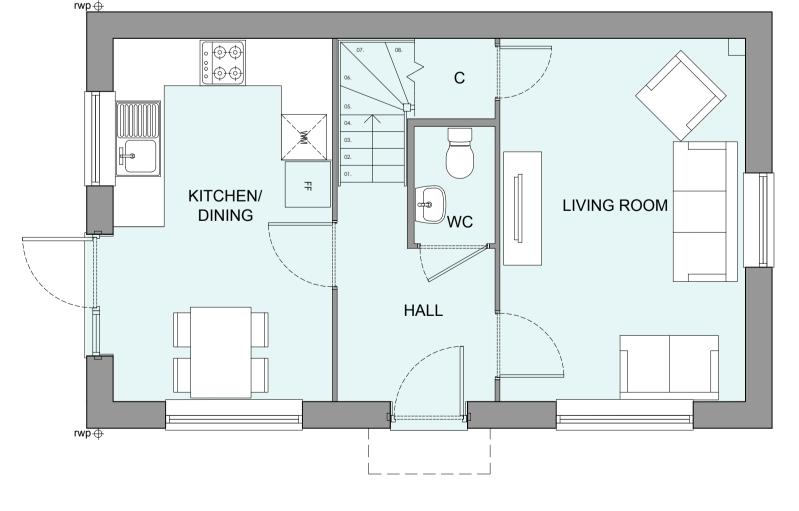

FRONT ELEVATION







GROUND FLOOR PLAN

FIRST FLOOR PLAN





# ROOF PLAN



# SIDE ELEVATION 2



#### HOUSETYPE VARIATIONS

| PLOT NUMBERS:       | AS DRAWN - 258        |              |
|---------------------|-----------------------|--------------|
|                     |                       |              |
|                     | HANDED -              |              |
|                     |                       |              |
|                     |                       |              |
| MATERIALS:          | WALLS                 | - BRICK      |
|                     | WALLS (TREATMENT)     | - METAL CLAD |
|                     | FENESTRATION          | - UPVC       |
|                     | OBSCURE WINDOWS       | - BATHROOMS  |
|                     | EXTERNAL DOORS        | - UPVC