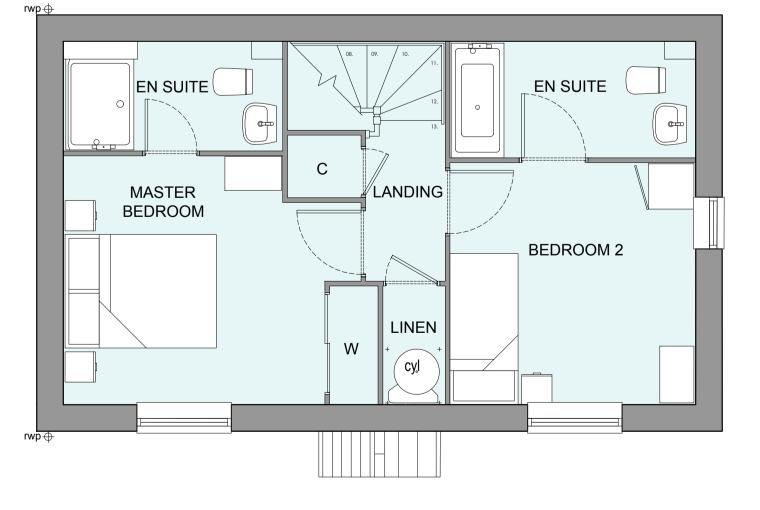

FRONT ELEVATION







GROUND FLOOR PLAN

FIRST FLOOR PLAN





# ROOF PLAN



# SIDE ELEVATION 2



#### HOUSETYPE VARIATIONS

| PLOT NUMBERS:       | AS DRAWN - 258        |              |
|---------------------|-----------------------|--------------|
|                     |                       |              |
|                     | HANDED -              |              |
|                     |                       |              |
|                     |                       |              |
| MATERIALS:          | WALLS                 | - BRICK      |
|                     | WALLS (TREATMENT)     | - METAL CLAD |
|                     | FENESTRATION          | - UPVC       |
|                     | OBSCURE WINDOWS       | - BATHROOMS  |
|                     | EXTERNAL DOORS        | - UPVC       |