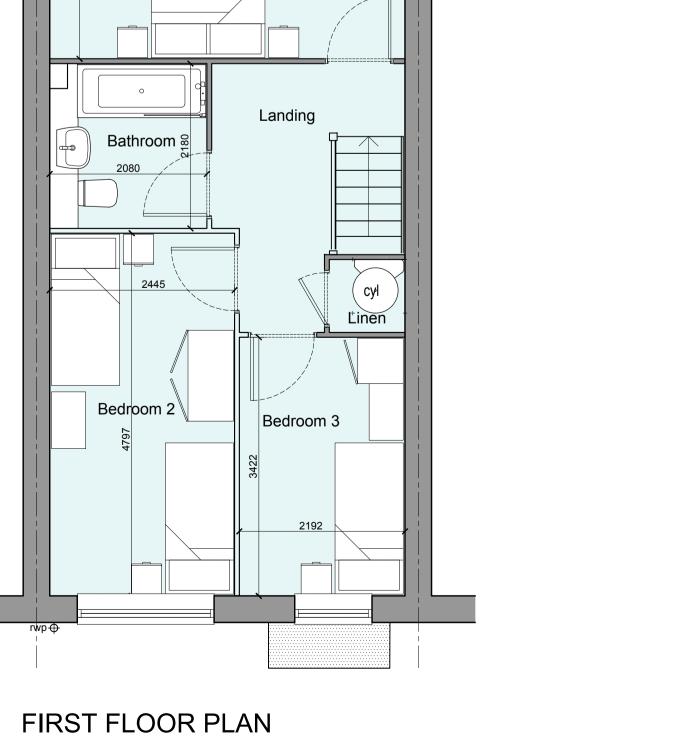

| B 09-<br>A 29-                     | 02-24 P<br>08-23 R | ront Elevation Wind<br>lans and Schedule<br>WP, Flashing and G<br>mendment | •                                                                                                         | CH<br>AL<br>CH<br>Initials |
|------------------------------------|--------------------|----------------------------------------------------------------------------|-----------------------------------------------------------------------------------------------------------|----------------------------|
|                                    |                    | MEADO                                                                      | N                                                                                                         |                            |
| SHENF<br>Client:<br>CROUD <i>A</i> |                    | MES                                                                        |                                                                                                           | 9<br>N<br>N                |
|                                    |                    | 3710M VARIAN<br>VATIONS                                                    | NT 3                                                                                                      | PLANNING                   |
| Orawing no:                        | 22.16              | Rev:                                                                       |                                                                                                           |                            |
| Scale@A1:                          | 1:50               | ate: AUG'23                                                                | Drawn:LB,MF,CH Check                                                                                      | ked: YC                    |
| fi                                 | h                  | 61-63 Nev<br>T: +44<br>W: ww                                               | w London Road   Chelmsford   Esse<br>w (0)1245 933988<br>w.fincarchitects.com<br>npany@fincarchitects.com | x   CM2 0ND                |
|                                    |                    |                                                                            | all the information contained within tined before copying or using the dat                                |                            |