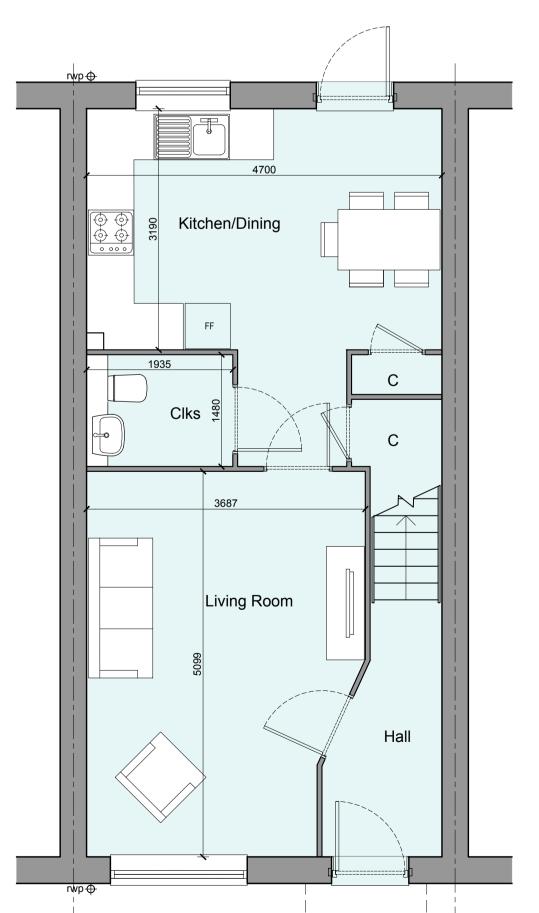

| B 09-<br>A 29-                     | 02-24 P<br>08-23 R | ront Elevation Wind<br>lans and Schedule<br>WP, Flashing and G<br>mendment | •                                                                                                         | CH<br>AL<br>CH<br>Initials |
|------------------------------------|--------------------|----------------------------------------------------------------------------|-----------------------------------------------------------------------------------------------------------|----------------------------|
|                                    |                    | MEADO                                                                      | N                                                                                                         |                            |
| SHENF<br>Client:<br>CROUD <i>A</i> |                    | MES                                                                        |                                                                                                           | 9<br>N<br>N                |
|                                    |                    | 3710M VARIAN<br>VATIONS                                                    | NT 3                                                                                                      | PLANNING                   |
| Orawing no:                        | 22.16              | Rev:                                                                       |                                                                                                           |                            |
| Scale@A1:                          | 1:50               | ate: AUG'23                                                                | Drawn:LB,MF,CH Check                                                                                      | ked: YC                    |
| fi                                 | h                  | 61-63 Nev<br>T: +44<br>W: ww                                               | w London Road   Chelmsford   Esse<br>w (0)1245 933988<br>w.fincarchitects.com<br>npany@fincarchitects.com | x   CM2 0ND                |
|                                    |                    |                                                                            | all the information contained within tined before copying or using the dat                                |                            |