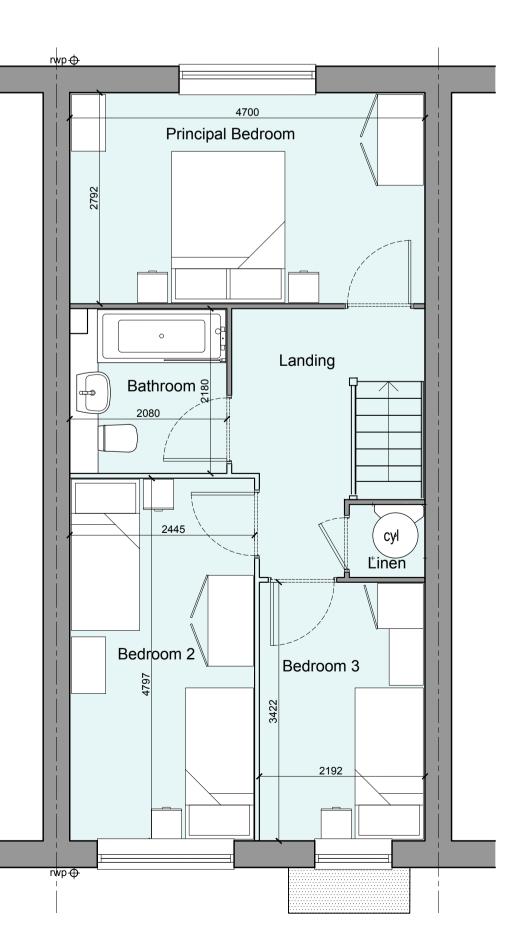

| B 09-<br>A 29-                     | 02-24 P<br>08-23 R | ront Elevation Wind<br>lans and Schedule<br>WP, Flashing and G<br>mendment | •                                                                                                         | CH<br>AL<br>CH<br>Initials |
|------------------------------------|--------------------|----------------------------------------------------------------------------|-----------------------------------------------------------------------------------------------------------|----------------------------|
|                                    |                    | MEADO                                                                      | N                                                                                                         |                            |
| SHENF<br>Client:<br>CROUD <i>A</i> |                    | MES                                                                        |                                                                                                           | 9<br>N<br>N                |
|                                    |                    | 3710M VARIAN<br>VATIONS                                                    | NT 3                                                                                                      | PLANNING                   |
| Orawing no:                        | 22.16              | Rev:                                                                       |                                                                                                           |                            |
| Scale@A1:                          | 1:50               | ate: AUG'23                                                                | Drawn:LB,MF,CH Check                                                                                      | ked: YC                    |
| fi                                 | h                  | 61-63 Nev<br>T: +44<br>W: ww                                               | w London Road   Chelmsford   Esse<br>w (0)1245 933988<br>w.fincarchitects.com<br>npany@fincarchitects.com | x   CM2 0ND                |
|                                    |                    |                                                                            | all the information contained within tined before copying or using the dat                                |                            |