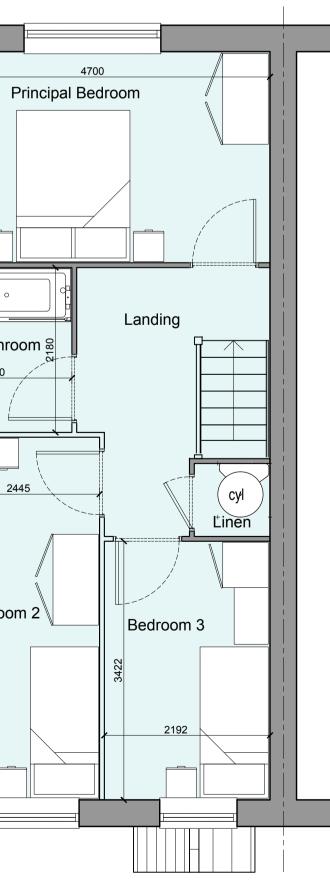

## SIDE ELEVATION 1

rwp⊕ 0 Bathroom 2080 Bedroom 2 rwp€

FIRST FLOOR PLAN

REAR ELEVATION

ROOF PLAN