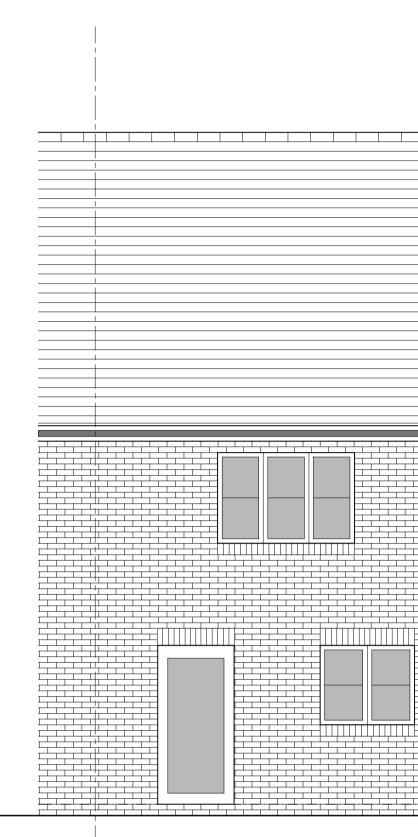

## OFFICERS' MEADOW, SHENFIELD HOUSE TYPE A3710M VARIANT 2 - PLANS AND ELEVATIONS

FRONT ELEVATION

GROUND FLOOR PLAN

## HOUSETYPE VARIATIONS

| PLOT NUMBERS:       | AS DRAWN - 117, 136, 138, 140 |
|---------------------|-------------------------------|
|                     |                               |
|                     | HANDED - 118, 137, 139, 141   |
|                     |                               |
|                     |                               |
| MATERIALS:          | WALLS - BRICK                 |
|                     | WALLS (TREATMENT) - BRICK     |
|                     | FENESTRATION - UPVC           |
|                     | OBSCURE WINDOWS - N/A         |
|                     | EXTERNAL DOORS - UPVC         |
|                     | OBSCURE DOORS - N/A           |
|                     | ROOF - TILE                   |
|                     | GUTTERING & DOWNPIPES - UPVC  |
|                     | FASCIA & SOFFITS - UPVC       |
|                     |                               |
| WINDOW OMISSION*:   | PLOT(S) - N/A                 |
|                     |                               |
| AREA OF UNIT (GIA): | 93.0sqm 1001sqft              |
|                     |                               |
| B. REGS PART M:     | M4(2)                         |
|                     |                               |
| NDSS COMPLIANT:     | YES                           |
|                     |                               |
| CHARACTER AREA:     | MEWS                          |
|                     |                               |