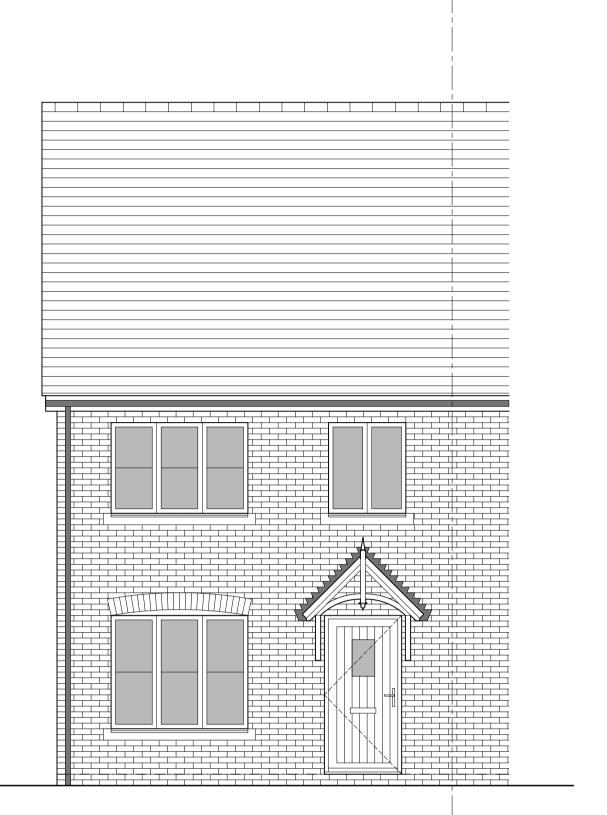

## OFFICERS' MEADOW, SHENFIELD HOUSE TYPE A3710M VARIANT 2 - PLANS AND ELEVATIONS

FRONT ELEVATION

GROUND FLOOR PLAN