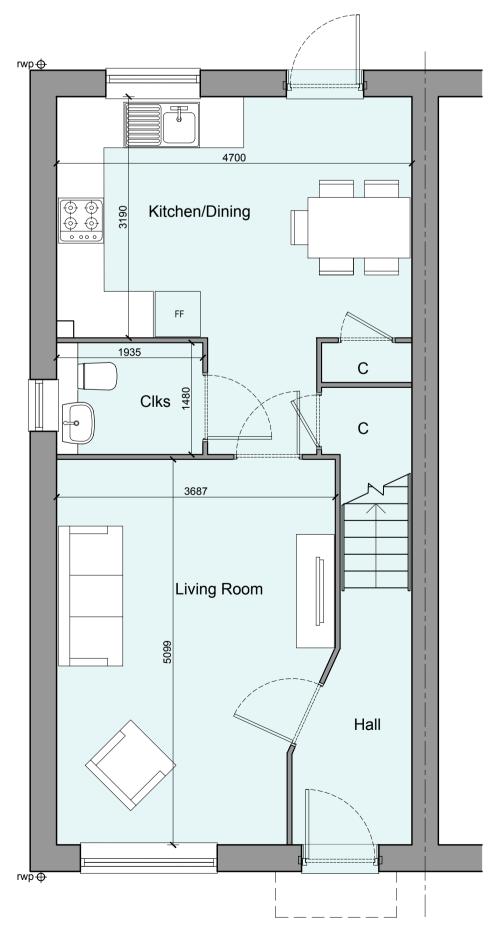

## OFFICERS' MEADOW, SHENFIELD HOUSE TYPE A3710M VARIANT 2 - PLANS AND ELEVATIONS

FRONT ELEVATION

GROUND FLOOR PLAN