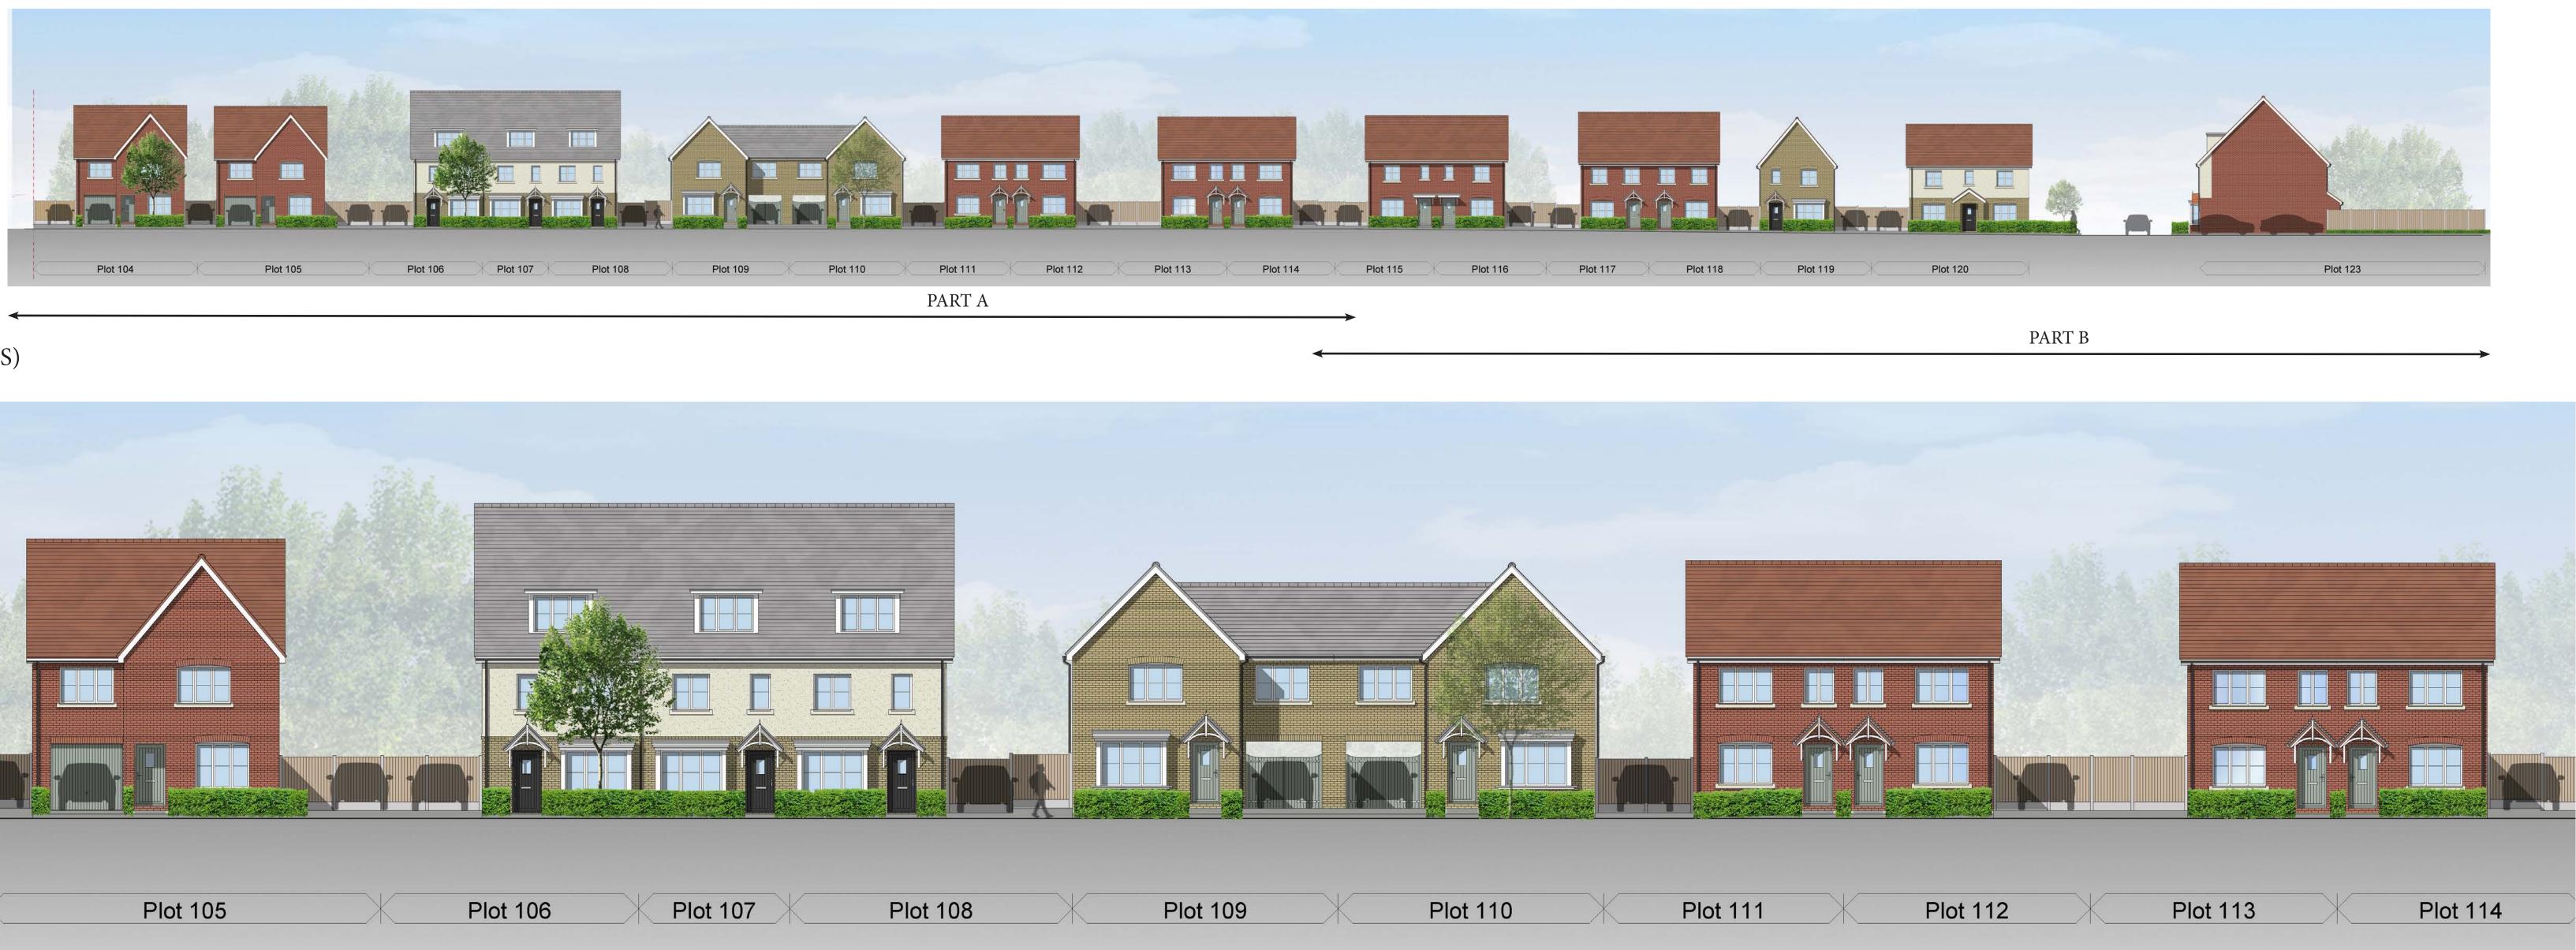

## OFFICERS' MEADOW, SHENFIELD COLOURED STREET SCENES DD

## KEY ELEVATIONS STREET SCENE DD (NTS)

## Part A

Part B

**KEY PLAN NTS** 

|              | C 29-(                                                                                                                | )4-24 | Updated<br>swaps | d to suit the la | atest desigr | n chang                                     | jes & plot                   | SM                   |
|--------------|-----------------------------------------------------------------------------------------------------------------------|-------|------------------|------------------|--------------|---------------------------------------------|------------------------------|----------------------|
| F            | B 24-02-24 SS updated to reflect schedule & comments   A 07-09-23 Updated to suit the latest HTs   Rev Date Amendment |       |                  |                  |              |                                             |                              | SM<br>SM<br>Initials |
| C<br>S<br>CI | roject:<br>DFFIC<br>HENF<br>lient:<br>ROUDA                                                                           | IELC  | 0                | EADO             | N            |                                             |                              | JING                 |
|              | rawing:<br>OLOUR                                                                                                      | ED S  | STREET           | Γ SCENE Ι        | DD           |                                             |                              |                      |
|              |                                                                                                                       |       |                  |                  |              |                                             |                              | Δ                    |
| D            | rawing no                                                                                                             |       | .1643.           | 354              |              | Rev:                                        | C                            | ٩                    |
| _            | rawing no                                                                                                             | 22    |                  | 354<br>APR 24    | Drawn:       | (                                           | C                            |                      |
| _            |                                                                                                                       | 22    |                  |                  | Drawn:       | CH<br>FIN<br>611<br>Che<br>Ess<br>CM<br>T+4 | C Architects<br>New London F | d: YC<br>Ltd<br>Road |