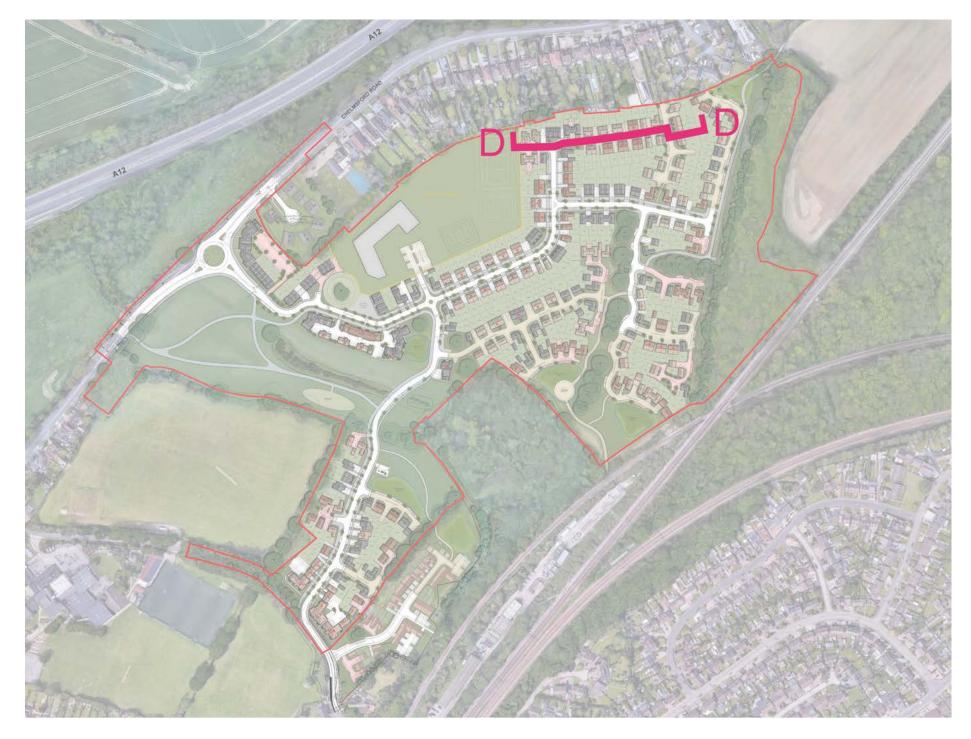

## Part A

Part B

**KEY PLAN NTS** 

|              | C 29-(                                                                                                                | )4-24 | Updated<br>swaps | d to suit the la | atest desigr | n chang                                     | jes & plot                   | SM                   |
|--------------|-----------------------------------------------------------------------------------------------------------------------|-------|------------------|------------------|--------------|---------------------------------------------|------------------------------|----------------------|
| F            | B 24-02-24 SS updated to reflect schedule & comments   A 07-09-23 Updated to suit the latest HTs   Rev Date Amendment |       |                  |                  |              |                                             |                              | SM<br>SM<br>Initials |
| C<br>S<br>CI | roject:<br>DFFIC<br>HENF<br>lient:<br>ROUDA                                                                           | IELC  | 0                | EADO             | N            |                                             |                              | JING                 |
|              | rawing:<br>OLOUR                                                                                                      | ED S  | STREET           | Γ SCENE Ι        | DD           |                                             |                              |                      |
|              |                                                                                                                       |       |                  |                  |              |                                             |                              | Δ                    |
| D            | rawing no                                                                                                             |       | .1643.           | 354              |              | Rev:                                        | C                            | ٩                    |
| _            | rawing no                                                                                                             | 22    |                  | 354<br>APR 24    | Drawn:       | (                                           | C                            |                      |
| _            |                                                                                                                       | 22    |                  |                  | Drawn:       | CH<br>FIN<br>611<br>Che<br>Ess<br>CM<br>T+4 | C Architects<br>New London F | d: YC<br>Ltd<br>Road |