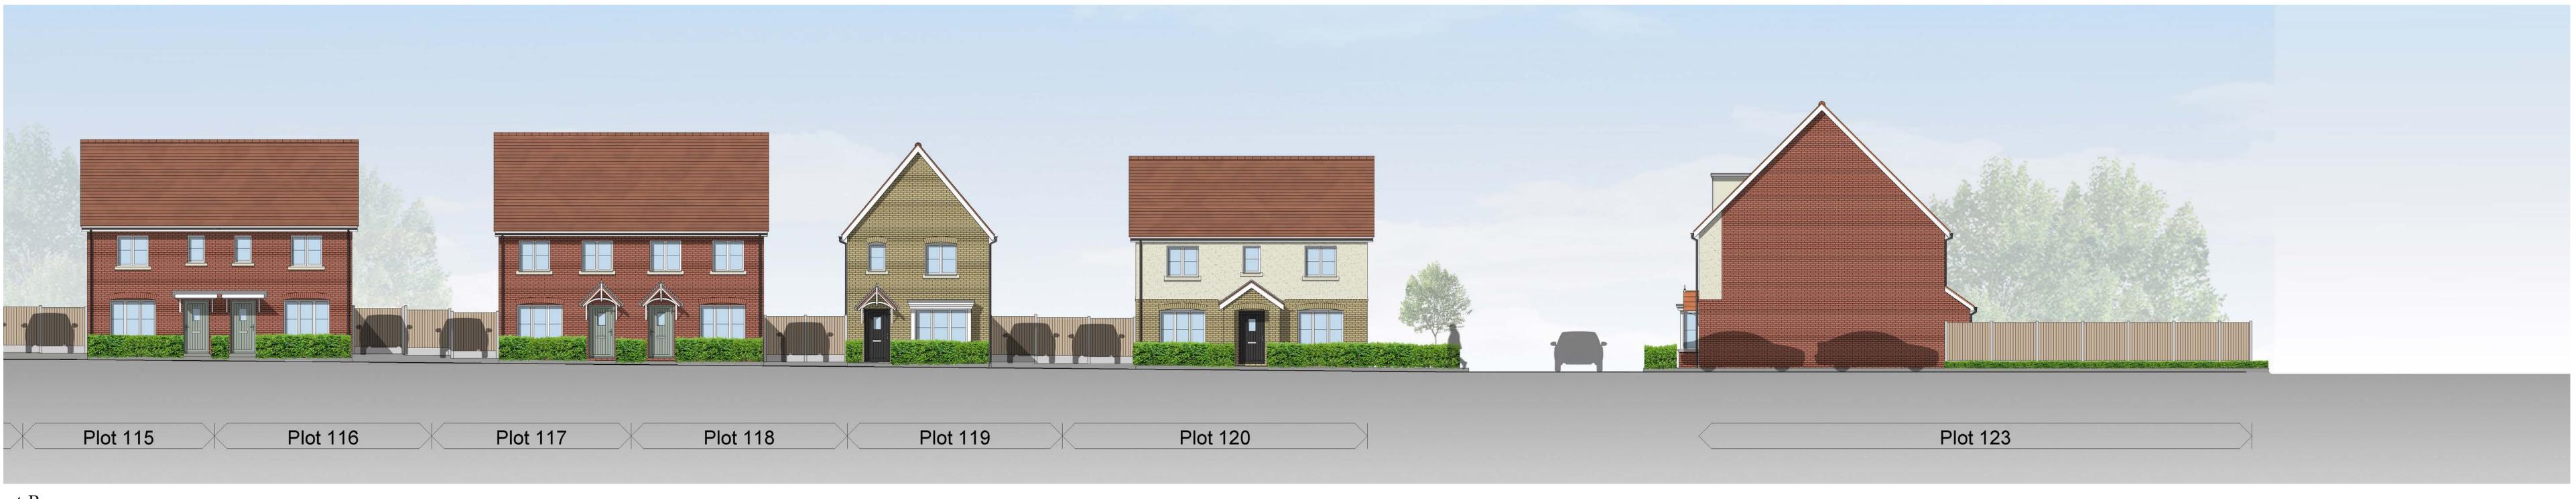

## OFFICERS' MEADOW, SHENFIELD COLOURED STREET SCENES DD

## KEY ELEVATIONS STREET SCENE DD (NTS)

## Part A

Part B

**KEY PLAN NTS** 

|              | C 29-(                                                                                                                | )4-24 | Updated<br>swaps | d to suit the la | atest desigr | n chang                                     | jes & plot                   | SM                   |
|--------------|-----------------------------------------------------------------------------------------------------------------------|-------|------------------|------------------|--------------|---------------------------------------------|------------------------------|----------------------|
| F            | B 24-02-24 SS updated to reflect schedule & comments   A 07-09-23 Updated to suit the latest HTs   Rev Date Amendment |       |                  |                  |              |                                             |                              | SM<br>SM<br>Initials |
| C<br>S<br>CI | roject:<br>DFFIC<br>HENF<br>lient:<br>ROUDA                                                                           | IELC  | 0                | EADO             | N            |                                             |                              | JING                 |
|              | rawing:<br>OLOUR                                                                                                      | ED S  | STREET           | Γ SCENE Ι        | DD           |                                             |                              |                      |
|              |                                                                                                                       |       |                  |                  |              |                                             |                              | Δ                    |
| D            | rawing no                                                                                                             |       | .1643.           | 354              |              | Rev:                                        | C                            | ٩                    |
| _            | rawing no                                                                                                             | 22    |                  | 354<br>APR 24    | Drawn:       | (                                           | C                            |                      |
| _            |                                                                                                                       | 22    |                  |                  | Drawn:       | CH<br>FIN<br>611<br>Che<br>Ess<br>CM<br>T+4 | C Architects<br>New London F | d: YC<br>Ltd<br>Road |