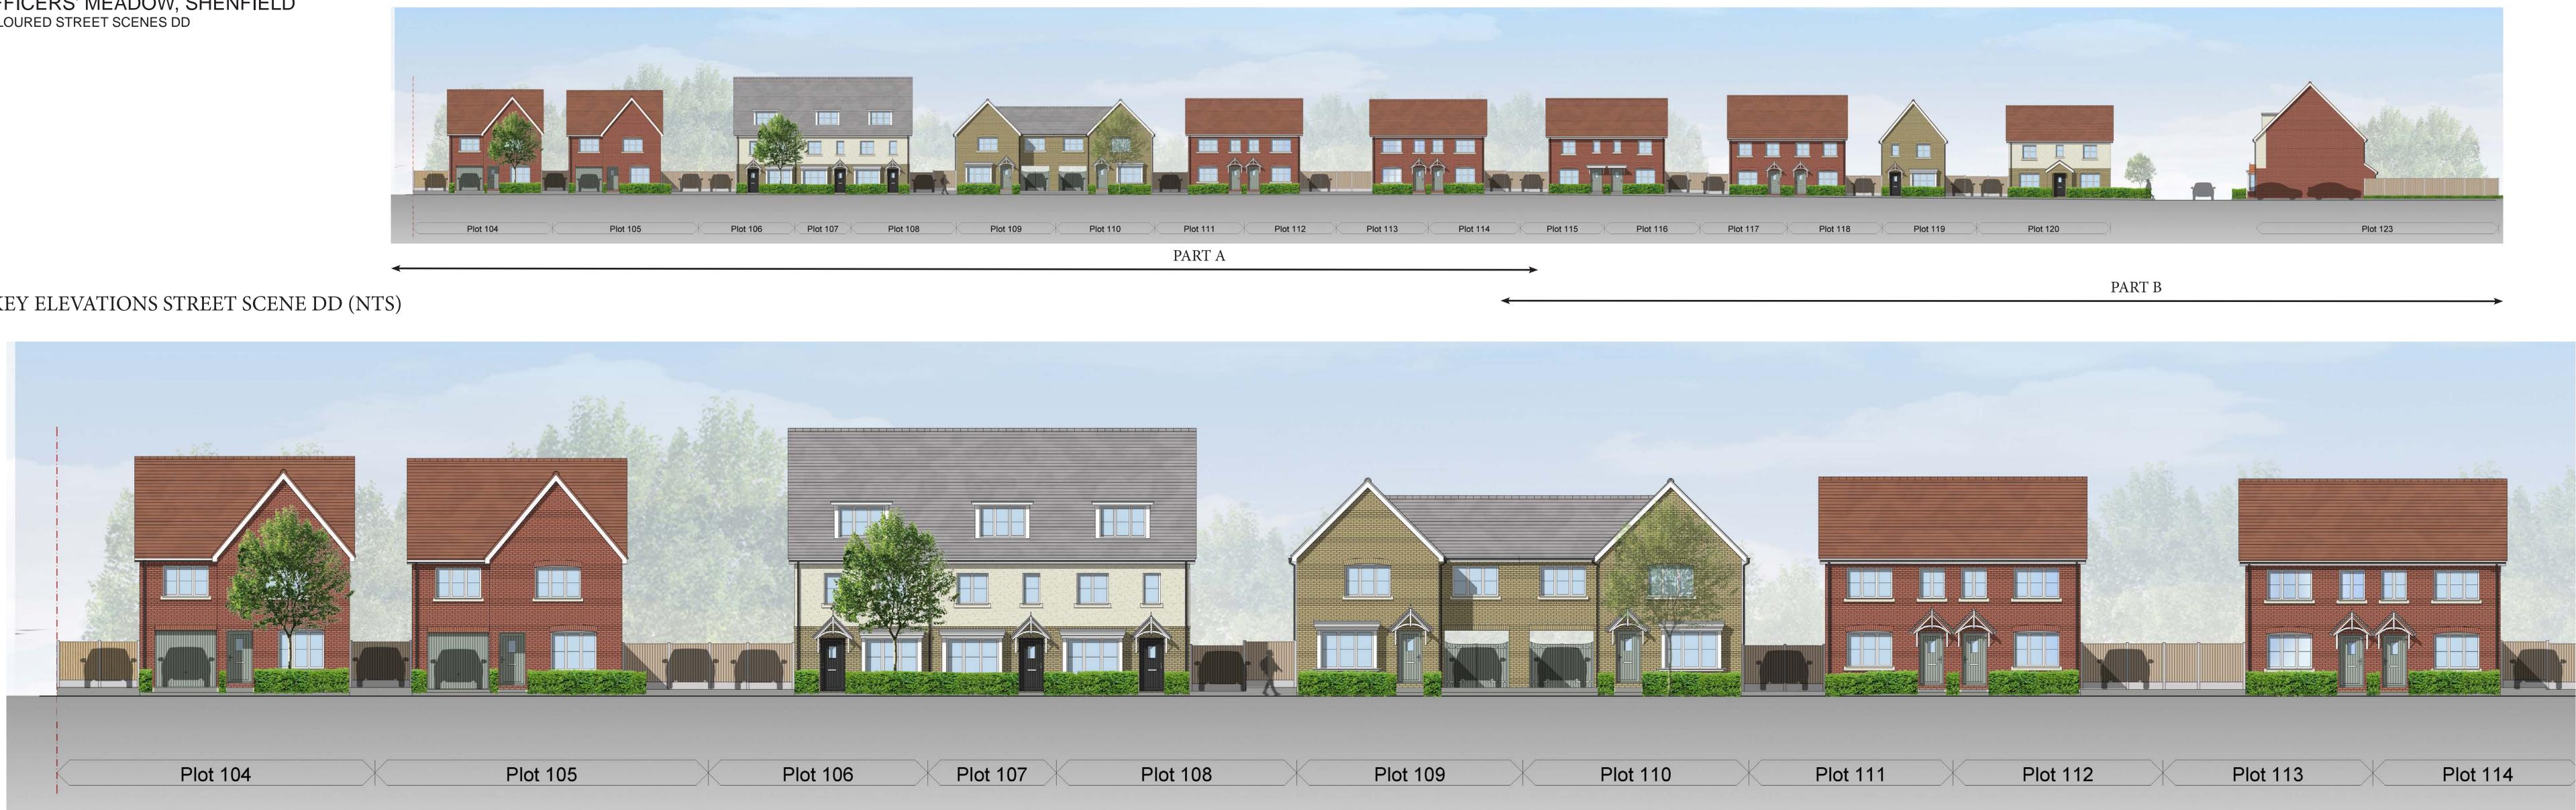

## OFFICERS' MEADOW, SHENFIELD COLOURED STREET SCENES DD

## KEY ELEVATIONS STREET SCENE DD (NTS)

## Part A

Part B

**KEY PLAN NTS** 

|              | C 29-(                                                                                                                | )4-24 | Updated<br>swaps | d to suit the la | atest desigr | n chang                                     | jes & plot                   | SM                   |
|--------------|-----------------------------------------------------------------------------------------------------------------------|-------|------------------|------------------|--------------|---------------------------------------------|------------------------------|----------------------|
| F            | B 24-02-24 SS updated to reflect schedule & comments   A 07-09-23 Updated to suit the latest HTs   Rev Date Amendment |       |                  |                  |              |                                             |                              | SM<br>SM<br>Initials |
| C<br>S<br>CI | roject:<br>DFFIC<br>HENF<br>lient:<br>ROUDA                                                                           | IELC  | 0                | EADO             | N            |                                             |                              | JING                 |
|              | rawing:<br>OLOUR                                                                                                      | ED S  | STREET           | Γ SCENE Ι        | DD           |                                             |                              |                      |
|              |                                                                                                                       |       |                  |                  |              |                                             |                              | Δ                    |
| D            | rawing no                                                                                                             |       | .1643.           | 354              |              | Rev:                                        | C                            | ٩                    |
| _            | rawing no                                                                                                             | 22    |                  | 354<br>APR 24    | Drawn:       | (                                           | C                            |                      |
| _            |                                                                                                                       | 22    |                  |                  | Drawn:       | CH<br>FIN<br>611<br>Che<br>Ess<br>CM<br>T+4 | C Architects<br>New London F | d: YC<br>Ltd<br>Road |