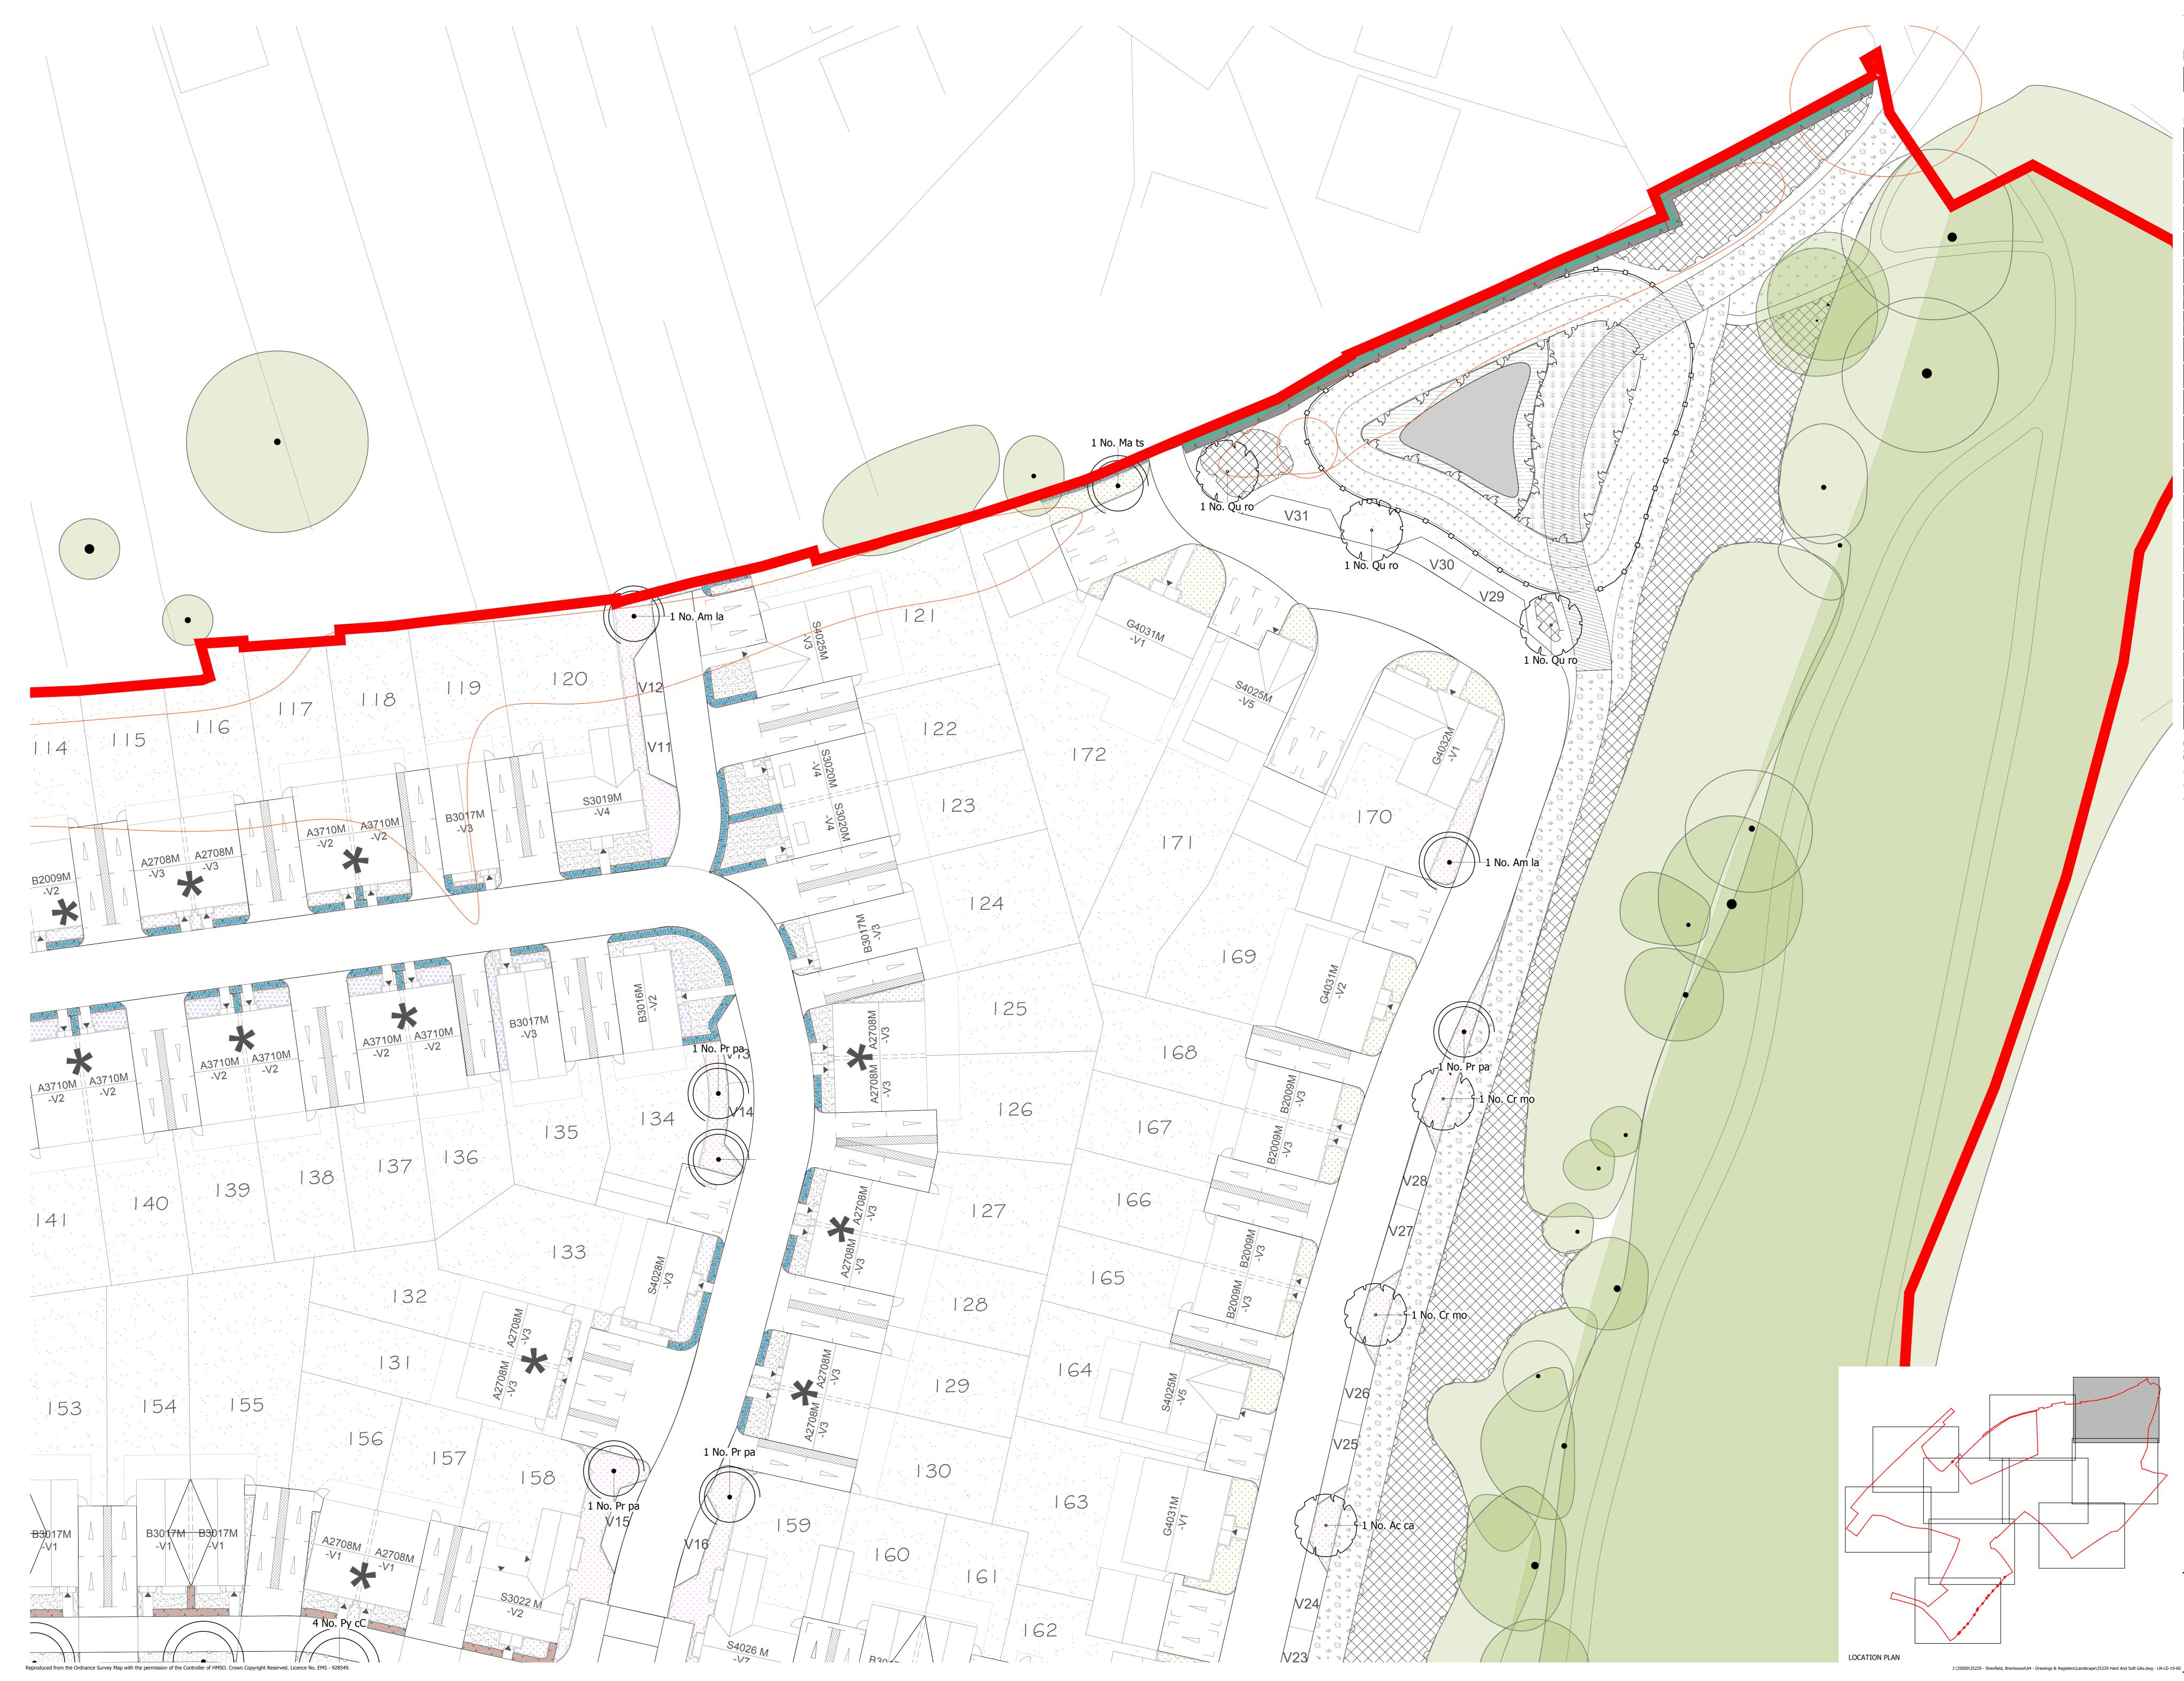

ECENID

| LULIND |            |  |
|--------|------------|--|
|        | Site Bound |  |

| Ν         |        |  |
|-----------|--------|--|
| $\bigcap$ | $\sum$ |  |
|           | $\Box$ |  |

| SOFT LANDS                                                                                                                                                                                                                                                                                                                                                                                                                                                                                                                                                                                                                                                                                                                                                                                                                                                                                                                                                                                                                                                                                                                                                                                                                                                                                                                                                                                                                                                                                                                                                                                                                                                                                                                                                                                                                                                                                                                                                                                                                                                                                              | SCAPE ELEMENTS                                                                                                  |  |  |
|---------------------------------------------------------------------------------------------------------------------------------------------------------------------------------------------------------------------------------------------------------------------------------------------------------------------------------------------------------------------------------------------------------------------------------------------------------------------------------------------------------------------------------------------------------------------------------------------------------------------------------------------------------------------------------------------------------------------------------------------------------------------------------------------------------------------------------------------------------------------------------------------------------------------------------------------------------------------------------------------------------------------------------------------------------------------------------------------------------------------------------------------------------------------------------------------------------------------------------------------------------------------------------------------------------------------------------------------------------------------------------------------------------------------------------------------------------------------------------------------------------------------------------------------------------------------------------------------------------------------------------------------------------------------------------------------------------------------------------------------------------------------------------------------------------------------------------------------------------------------------------------------------------------------------------------------------------------------------------------------------------------------------------------------------------------------------------------------------------|-----------------------------------------------------------------------------------------------------------------|--|--|
|                                                                                                                                                                                                                                                                                                                                                                                                                                                                                                                                                                                                                                                                                                                                                                                                                                                                                                                                                                                                                                                                                                                                                                                                                                                                                                                                                                                                                                                                                                                                                                                                                                                                                                                                                                                                                                                                                                                                                                                                                                                                                                         | Existing Trees and Hedges to be Retained and<br>Managed as per Arborculturist recommendations                   |  |  |
| $\overline{\langle}$                                                                                                                                                                                                                                                                                                                                                                                                                                                                                                                                                                                                                                                                                                                                                                                                                                                                                                                                                                                                                                                                                                                                                                                                                                                                                                                                                                                                                                                                                                                                                                                                                                                                                                                                                                                                                                                                                                                                                                                                                                                                                    | Existing Trees / Hedgerow to be<br>Removed                                                                      |  |  |
|                                                                                                                                                                                                                                                                                                                                                                                                                                                                                                                                                                                                                                                                                                                                                                                                                                                                                                                                                                                                                                                                                                                                                                                                                                                                                                                                                                                                                                                                                                                                                                                                                                                                                                                                                                                                                                                                                                                                                                                                                                                                                                         | Proposed Street Trees<br>25 year and 50 year canopy size indicated                                              |  |  |
| $\boxed{\bigcirc}$                                                                                                                                                                                                                                                                                                                                                                                                                                                                                                                                                                                                                                                                                                                                                                                                                                                                                                                                                                                                                                                                                                                                                                                                                                                                                                                                                                                                                                                                                                                                                                                                                                                                                                                                                                                                                                                                                                                                                                                                                                                                                      | Proposed Parkland Trees                                                                                         |  |  |
|                                                                                                                                                                                                                                                                                                                                                                                                                                                                                                                                                                                                                                                                                                                                                                                                                                                                                                                                                                                                                                                                                                                                                                                                                                                                                                                                                                                                                                                                                                                                                                                                                                                                                                                                                                                                                                                                                                                                                                                                                                                                                                         | Proposed Native Woodland                                                                                        |  |  |
|                                                                                                                                                                                                                                                                                                                                                                                                                                                                                                                                                                                                                                                                                                                                                                                                                                                                                                                                                                                                                                                                                                                                                                                                                                                                                                                                                                                                                                                                                                                                                                                                                                                                                                                                                                                                                                                                                                                                                                                                                                                                                                         | Proposed Native Hedgerow                                                                                        |  |  |
|                                                                                                                                                                                                                                                                                                                                                                                                                                                                                                                                                                                                                                                                                                                                                                                                                                                                                                                                                                                                                                                                                                                                                                                                                                                                                                                                                                                                                                                                                                                                                                                                                                                                                                                                                                                                                                                                                                                                                                                                                                                                                                         | Proposed Ornamental Hedge:<br>Green Street, Boulevard                                                           |  |  |
| -11MAMMYMAA                                                                                                                                                                                                                                                                                                                                                                                                                                                                                                                                                                                                                                                                                                                                                                                                                                                                                                                                                                                                                                                                                                                                                                                                                                                                                                                                                                                                                                                                                                                                                                                                                                                                                                                                                                                                                                                                                                                                                                                                                                                                                             | Proposed Ornamental Hedge:<br>Green Street, Mews                                                                |  |  |
|                                                                                                                                                                                                                                                                                                                                                                                                                                                                                                                                                                                                                                                                                                                                                                                                                                                                                                                                                                                                                                                                                                                                                                                                                                                                                                                                                                                                                                                                                                                                                                                                                                                                                                                                                                                                                                                                                                                                                                                                                                                                                                         | Proposed Native Shrub Planting                                                                                  |  |  |
|                                                                                                                                                                                                                                                                                                                                                                                                                                                                                                                                                                                                                                                                                                                                                                                                                                                                                                                                                                                                                                                                                                                                                                                                                                                                                                                                                                                                                                                                                                                                                                                                                                                                                                                                                                                                                                                                                                                                                                                                                                                                                                         | Proposed Ornamental Planting:<br>Green Street, Sunny Mix                                                        |  |  |
|                                                                                                                                                                                                                                                                                                                                                                                                                                                                                                                                                                                                                                                                                                                                                                                                                                                                                                                                                                                                                                                                                                                                                                                                                                                                                                                                                                                                                                                                                                                                                                                                                                                                                                                                                                                                                                                                                                                                                                                                                                                                                                         | Proposed Ornamental Planting:<br>Green Street, Shady Mix                                                        |  |  |
| Image: Constraint of the second sec | Proposed Ornamental Planting:<br>Green Edge                                                                     |  |  |
| $\begin{array}{c} \hline \\ \hline $                                                                                                                                                                                                                                                                                                                                                                                                                                                                                                                                                                                                                                                                                                                                                                                                                                                                                                                                                                                                                                                                                                                                                                                                                                                                                                                                                                                                                                                                                                                                                                                                                                                                                                                                                                                                                                                                                                                                                                                    | Proposed Ornamental Planting:<br>Public Realm                                                                   |  |  |
|                                                                                                                                                                                                                                                                                                                                                                                                                                                                                                                                                                                                                                                                                                                                                                                                                                                                                                                                                                                                                                                                                                                                                                                                                                                                                                                                                                                                                                                                                                                                                                                                                                                                                                                                                                                                                                                                                                                                                                                                                                                                                                         | Proposed Ornamental Planting:<br>Verges                                                                         |  |  |
|                                                                                                                                                                                                                                                                                                                                                                                                                                                                                                                                                                                                                                                                                                                                                                                                                                                                                                                                                                                                                                                                                                                                                                                                                                                                                                                                                                                                                                                                                                                                                                                                                                                                                                                                                                                                                                                                                                                                                                                                                                                                                                         | Proposed Ornamental Planting:<br>Planter                                                                        |  |  |
|                                                                                                                                                                                                                                                                                                                                                                                                                                                                                                                                                                                                                                                                                                                                                                                                                                                                                                                                                                                                                                                                                                                                                                                                                                                                                                                                                                                                                                                                                                                                                                                                                                                                                                                                                                                                                                                                                                                                                                                                                                                                                                         | Proposed Sensory Planting to Play Areas                                                                         |  |  |
|                                                                                                                                                                                                                                                                                                                                                                                                                                                                                                                                                                                                                                                                                                                                                                                                                                                                                                                                                                                                                                                                                                                                                                                                                                                                                                                                                                                                                                                                                                                                                                                                                                                                                                                                                                                                                                                                                                                                                                                                                                                                                                         | Porposed Wildflower Grassland<br>Emorsgate Seed EM5 Wildflower Meadow Mix for<br>Loamy Soil or similar approved |  |  |
| $\begin{array}{cccccccccccccccccccccccccccccccccccc$                                                                                                                                                                                                                                                                                                                                                                                                                                                                                                                                                                                                                                                                                                                                                                                                                                                                                                                                                                                                                                                                                                                                                                                                                                                                                                                                                                                                                                                                                                                                                                                                                                                                                                                                                                                                                                                                                                                                                                                                                                                    | Proposed Wetland Grassland<br>Emorsgate EM8 Meadow Mix for Wetlands or<br>similar approved                      |  |  |
|                                                                                                                                                                                                                                                                                                                                                                                                                                                                                                                                                                                                                                                                                                                                                                                                                                                                                                                                                                                                                                                                                                                                                                                                                                                                                                                                                                                                                                                                                                                                                                                                                                                                                                                                                                                                                                                                                                                                                                                                                                                                                                         | Proposed Tussock Grassland<br>Emorsgate EM10 Tussock Mix for Wetlands or<br>similar approved                    |  |  |
|                                                                                                                                                                                                                                                                                                                                                                                                                                                                                                                                                                                                                                                                                                                                                                                                                                                                                                                                                                                                                                                                                                                                                                                                                                                                                                                                                                                                                                                                                                                                                                                                                                                                                                                                                                                                                                                                                                                                                                                                                                                                                                         | Proposed Amenity Grassland                                                                                      |  |  |
|                                                                                                                                                                                                                                                                                                                                                                                                                                                                                                                                                                                                                                                                                                                                                                                                                                                                                                                                                                                                                                                                                                                                                                                                                                                                                                                                                                                                                                                                                                                                                                                                                                                                                                                                                                                                                                                                                                                                                                                                                                                                                                         | Open Water:<br>Planted with Aquatic Planting                                                                    |  |  |
|                                                                                                                                                                                                                                                                                                                                                                                                                                                                                                                                                                                                                                                                                                                                                                                                                                                                                                                                                                                                                                                                                                                                                                                                                                                                                                                                                                                                                                                                                                                                                                                                                                                                                                                                                                                                                                                                                                                                                                                                                                                                                                         | Native Marginal Planting                                                                                        |  |  |
|                                                                                                                                                                                                                                                                                                                                                                                                                                                                                                                                                                                                                                                                                                                                                                                                                                                                                                                                                                                                                                                                                                                                                                                                                                                                                                                                                                                                                                                                                                                                                                                                                                                                                                                                                                                                                                                                                                                                                                                                                                                                                                         | Native Reedbed Planting                                                                                         |  |  |
| NOTES:<br>a. Drawings are issued for Planning and not for Construction.                                                                                                                                                                                                                                                                                                                                                                                                                                                                                                                                                                                                                                                                                                                                                                                                                                                                                                                                                                                                                                                                                                                                                                                                                                                                                                                                                                                                                                                                                                                                                                                                                                                                                                                                                                                                                                                                                                                                                                                                                                 |                                                                                                                 |  |  |
| b. For proposed surface materials refer to Stantec GA Hard<br>Landscape drawings LN-LD-01 to 10.                                                                                                                                                                                                                                                                                                                                                                                                                                                                                                                                                                                                                                                                                                                                                                                                                                                                                                                                                                                                                                                                                                                                                                                                                                                                                                                                                                                                                                                                                                                                                                                                                                                                                                                                                                                                                                                                                                                                                                                                        |                                                                                                                 |  |  |

- b. For proposed surface materials refer to Stantec GA Hard Landscape drawings LN-LD-01 to 10.
  c. For further information on tree retention and tree removal refer to Tree Survey and Protection Plans prepared by SJA Trees
  d. Drawings should be read in conjunction with other consultant's information and cross referenced.
  e. For further information on drainage refer to Engineer's Specifications.

## FOR PLANNING

Project Officers' Meadow, Shenfield

| Drawing Title           |                        |         |  |  |
|-------------------------|------------------------|---------|--|--|
| Landscape Soft GA Plan: |                        |         |  |  |
| Sheet 9 of 10           |                        |         |  |  |
| Date                    | Scale                  | Drawn b |  |  |
| 04.09.2023              | 1:200 @A0<br>1:400 @A2 | AK/GS   |  |  |
| Project No              | Drawing No             |         |  |  |
| 35229                   | LN-LD-19               |         |  |  |