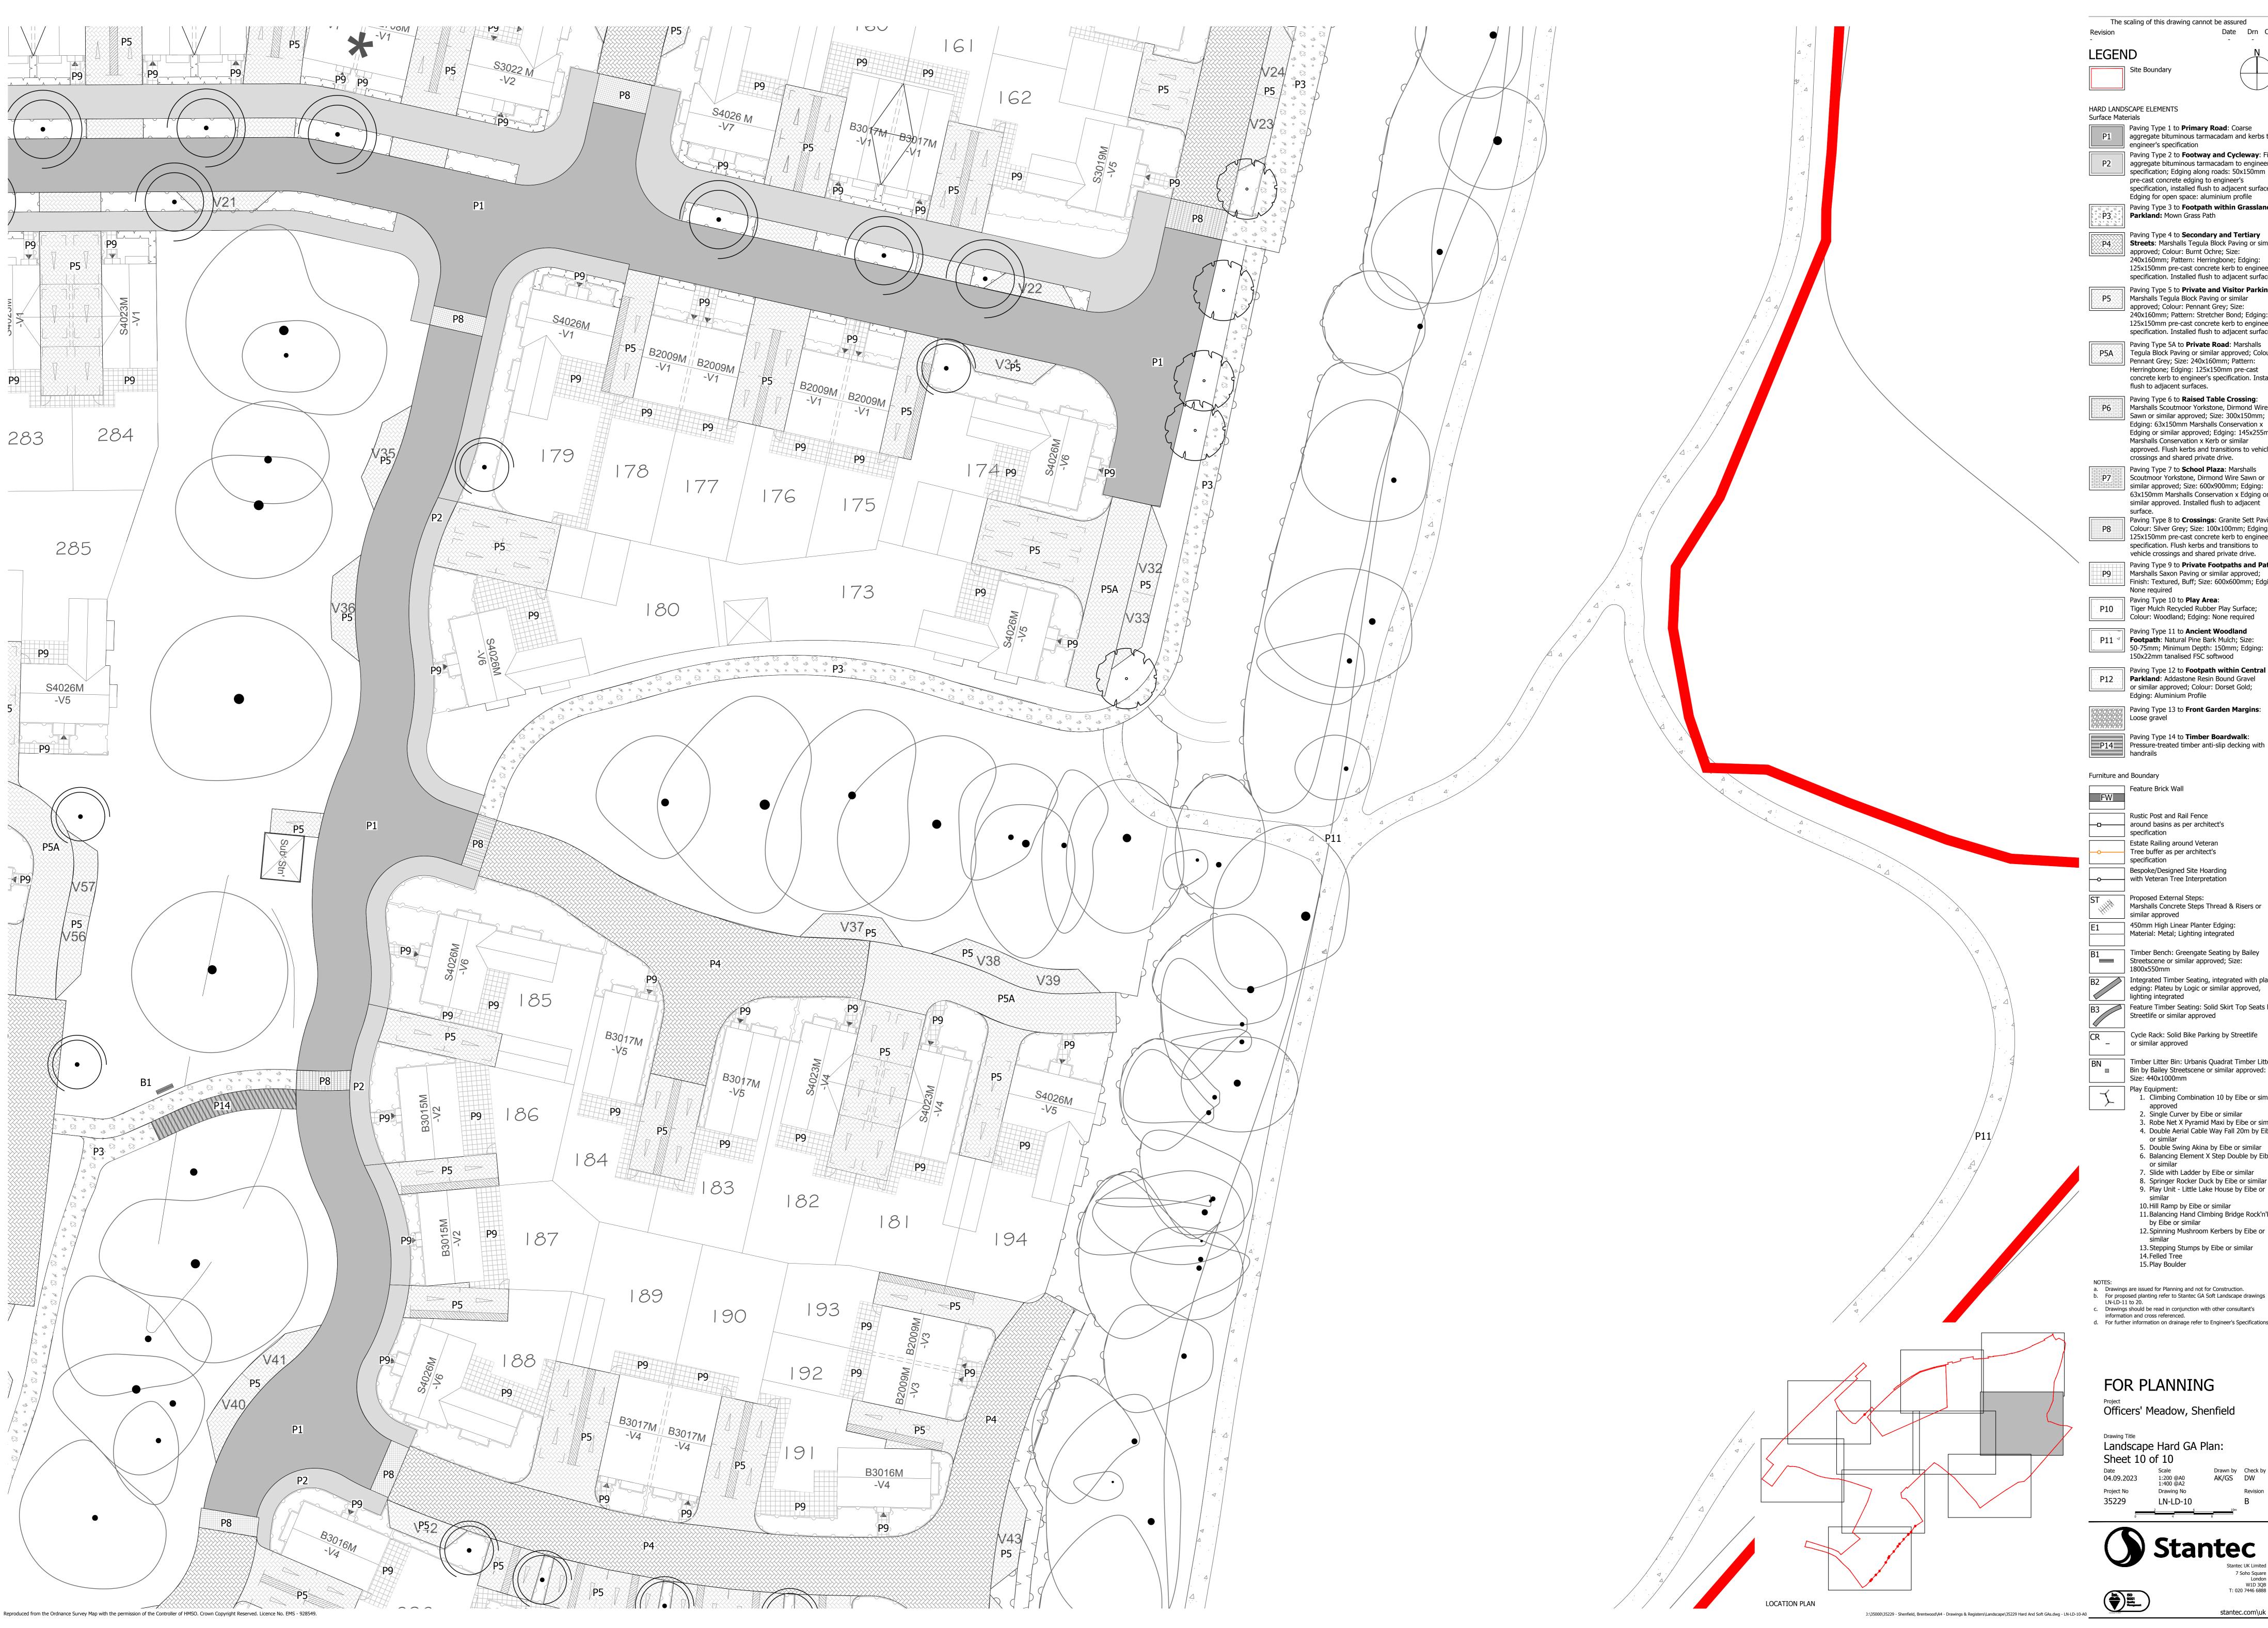

The scaling of this drawing cannot be assured

Site Boundary

HARD LANDSCAPE ELEMENTS Surface Materials

Paving Type 1 to **Primary Road**: Coarse aggregate bituminous tarmacadam and kerbs to

engineer's specification Paving Type 2 to **Footway and Cycleway**: Fine P2 aggregate bituminous tarmacadam to engineer's specification; Edging along roads: 50x150mm pre-cast concrete edging to engineer's

specification, installed flush to adjacent surfaces; Edging for open space: aluminium profile Paving Type 3 to **Footpath within Grassland/ Parkland:** Mown Grass Path

Paving Type 4 to Secondary and Tertiary P4 Streets: Marshalls Tegula Block Paving or similar approved; Colour: Burnt Ochre; Size: 240x160mm; Pattern: Herringbone; Edging: 125x150mm pre-cast concrete kerb to engineer's

specification. Installed flush to adjacent surfaces. Paving Type 5 to **Private and Visitor Parking**:

Marshalls Tegula Block Paving or similar approved; Colour: Pennant Grey; Size: 240x160mm; Pattern: Stretcher Bond; Edging: 125x150mm pre-cast concrete kerb to engineer's

specification. Installed flush to adjacent surfaces. Paving Type 5A to **Private Road**: Marshalls P5A Tegula Block Paving or similar approved; Colour: Pennant Grey; Size: 240x160mm; Pattern: Herringbone; Edging: 125x150mm pre-cast concrete kerb to engineer's specification. Installed

flush to adjacent surfaces. Paving Type 6 to **Raised Table Crossing**: P6 Marshalls Scoutmoor Yorkstone, Dirmond Wire Sawn or similar approved; Size: 300x150mm; Edging: 63x150mm Marshalls Conservation x Edging or similar approved; Edging: 145x255mm

Marshalls Conservation x Kerb or similar approved. Flush kerbs and transitions to vehicle crossings and shared private drive. Paving Type 7 to **School Plaza**: Marshalls Scoutmoor Yorkstone, Dirmond Wire Sawn or similar approved; Size: 600x900mm; Edging:

63x150mm Marshalls Conservation x Edging or similar approved. Installed flush to adjacent Paving Type 8 to **Crossings**: Granite Sett Paving;

P8 Colour: Silver Grey; Size: 100x100mm; Edging: 125x150mm pre-cast concrete kerb to engineer's specification. Flush kerbs and transitions to vehicle crossings and shared private drive. Paving Type 9 to **Private Footpaths and Patios** 

P9 Marshalls Saxon Paving or similar approved; Finish: Textured, Buff; Size: 600x600mm; Edging: None required

Paving Type 10 to Play Area: P10 Tiger Mulch Recycled Rubber Play Surface; Colour: Woodland; Edging: None required Paving Type 11 to **Ancient Woodland** P11 Footpath: Natural Pine Bark Mulch; Size:

Paving Type 12 to **Footpath within Central**Parkland: Addastone Resin Bound Gravel or similar approved; Colour: Dorset Gold; Edging: Aluminium Profile

Paving Type 13 to Front Garden Margins: Loose gravel

Paving Type 14 to **Timber Boardwalk**:
Pressure-treated timber anti-slip decking with handrails

Feature Brick Wall

Rustic Post and Rail Fence around basins as per architect's

Tree buffer as per architect's specification

-o------ with Veteran Tree Interpretation

Proposed External Steps: Marshalls Concrete Steps Thread & Risers or similar approved

450mm High Linear Planter Edging: Material: Metal; Lighting integrated

Timber Bench: Greengate Seating by Bailey Timber Bench: Greengate Seating by Bail Streetscene or similar approved; Size:

1800x550mm B2 Integrated Timber Seating, integrated with planter edging: Plateu by Logic or similar approved,

lighting integrated B3 Feature Timber Seating: Solid Skirt Top Seats by Streetlife or similar approved

Cycle Rack: Solid Bike Parking by Streetlife or similar approved

Timber Litter Bin: Urbanis Quadrat Timber Litter Bin by Bailey Streetscene or similar approved: Size: 440x1000mm

Play Equipment: 1. Climbing Combination 10 by Eibe or similar

Single Curver by Eibe or similar 3. Robe Net X Pyramid Maxi by Eibe or similar 4. Double Aerial Cable Way Fall 20m by Eibe

6. Balancing Element X Step Double by Eibe or similar 7. Slide with Ladder by Eibe or similar 8. Springer Rocker Duck by Eibe or similar

9. Play Unit - Little Lake House by Eibe or 10. Hill Ramp by Eibe or similar 11. Balancing Hand Climbing Bridge Rock'n'Roll by Eibe or similar

12. Spinning Mushroom Kerbers by Eibe or 13. Stepping Stumps by Eibe or similar 14. Felled Tree 15. Play Boulder

a. Drawings are issued for Planning and not for Construction. b. For proposed planting refer to Stantec GA Soft Landscape drawings LN-LD-11 to 20. c. Drawings should be read in conjunction with other consultant's information and cross referenced. d. For further information on drainage refer to Engineer's Specifications.

FOR PLANNING

Landscape Hard GA Plan:

7 Soho Square London W1D 3QB T: 020 7446 6888 stantec.com\uk