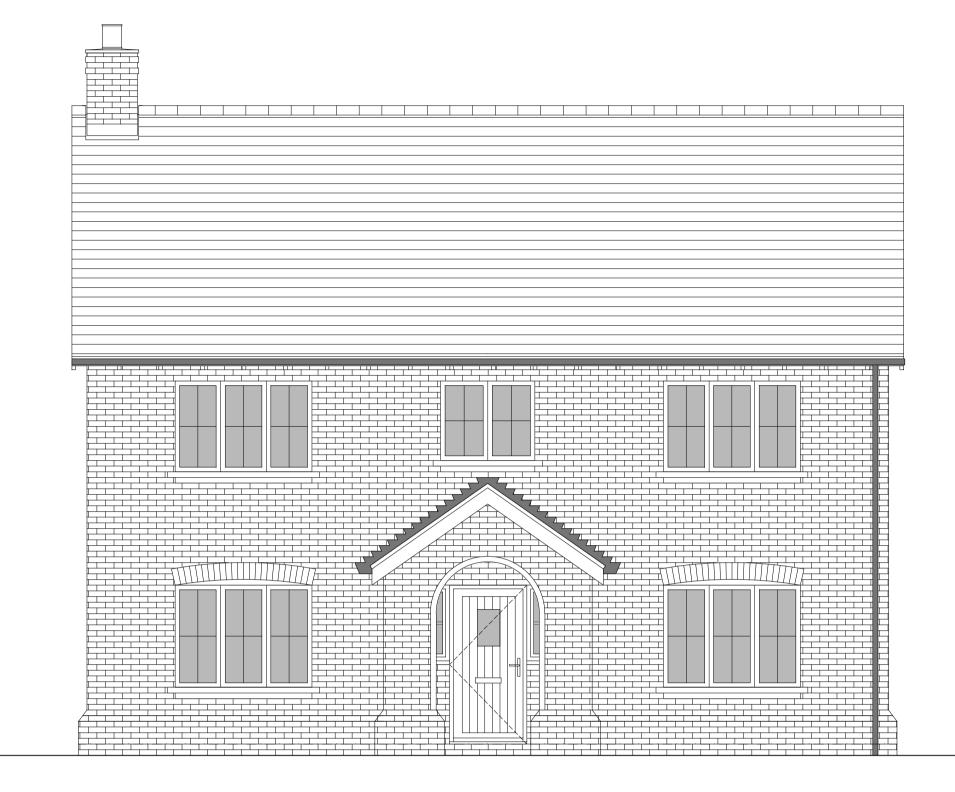

FRONT ELEVATION SIDE ELEVATION 1

SIDE ELEVATION 2 REAR ELEVATION

61-63 New London Road | Chelmsford | Essex | CM2 0ND

© FINC Architects Limited holds the copyright to all the information contained within this document and their written consent must be obtained before copying or using the data other than for the purpose it was originally supplied.

OFFICERS' MEADOW

SHENFIELD CROUDACE HOMES

Drawing: HOUSE TYPE G4031M VARIANT 1

**ELEVATIONS** Drawing no: 22.1643.551

Scale@A1: 1:50 Date: AUG'23 Drawn:LB,MF,CH Checked: YC