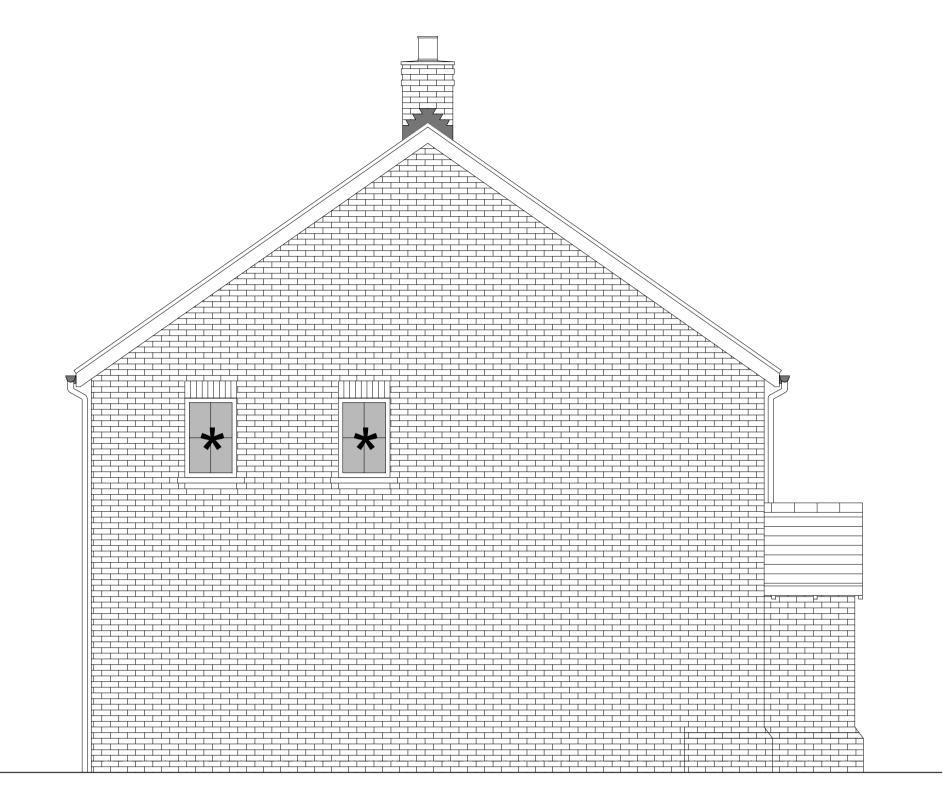

FRONT ELEVATION SIDE ELEVATION 1

SIDE ELEVATION 2 REAR ELEVATION

61-63 New London Road | Chelmsford | Essex | CM2 0ND

© FINC Architects Limited holds the copyright to all the information contained within this document and their written consent must be obtained before copying or using the data other than for the purpose it was originally supplied.

All dimensions and measurements to be checked on site.

Do not scale from this drawing. This drawing is to be printed in colour.

CHIMNEY TO 216 ONLY

**HOUSETYPE VARIATIONS** 

WINDOW OMISSION\*: PLOT(S)

AREA OF UNIT (GIA): 163.6sqm