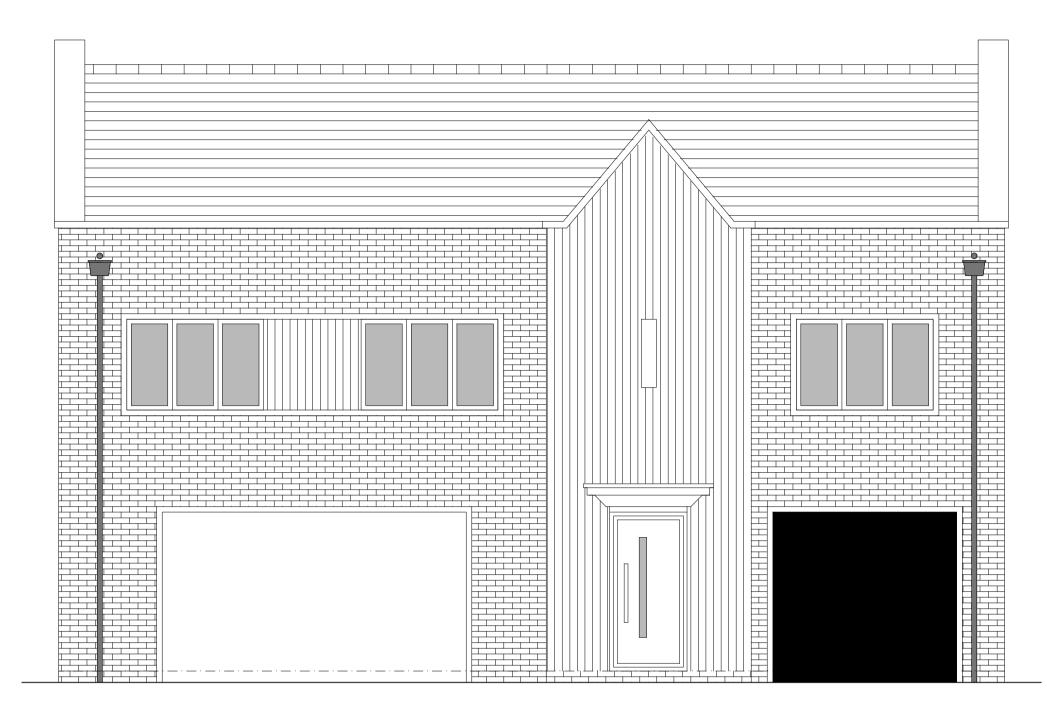

FRONT ELEVATION

SIDE ELEVATION 2

REAR ELEVATION

## HOUSETYPE VARIATIONS

| PLOT NUMBERS:       | AS DRAWN - 325        |               |
|---------------------|-----------------------|---------------|
|                     |                       |               |
|                     | HANDED -              |               |
|                     |                       |               |
|                     |                       |               |
| MATERIALS:          | WALLS                 | - BRICK       |
|                     | WALLS (TREATMENT)     | - TIMBER CLAD |
|                     | FENESTRATION          | - UPVC        |
|                     | OBSCURE WINDOWS       | - ENSUITE     |
|                     | EXTERNAL DOORS        | - UPVC        |
|                     | OBSCURE DOORS         | - N/A         |
|                     | ROOF                  | - TILE        |
|                     | GUTTERING & DOWNPIPES | - UPVC        |
|                     | FASCIA & SOFFITS      | - UPVC        |
|                     |                       |               |
| WINDOW OMISSION*:   | PLOT(S) - N/A         |               |
|                     |                       |               |
| AREA OF UNIT (GIA): | 86.3sqm 929sqft       |               |
|                     |                       |               |
| B. REGS PART M:     | M4(1)                 |               |
|                     |                       |               |
| NDSS COMPLIANT:     | YES                   |               |
|                     |                       |               |
| CHARACTER AREA:     | PRIMARY STREET        |               |