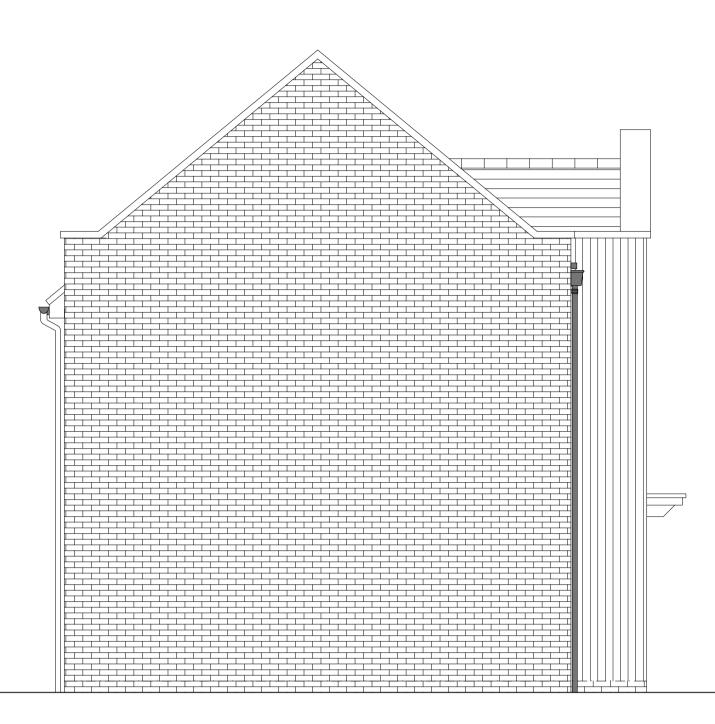

FRONT ELEVATION



SIDE ELEVATION 2







REAR ELEVATION

## HOUSETYPE VARIATIONS

| PLOT NUMBERS:       | AS DRAWN - 325        |               |
|---------------------|-----------------------|---------------|
|                     |                       |               |
|                     | HANDED -              |               |
|                     |                       |               |
|                     |                       |               |
| MATERIALS:          | WALLS                 | - BRICK       |
|                     | WALLS (TREATMENT)     | - TIMBER CLAD |
|                     | FENESTRATION          | - UPVC        |
|                     | OBSCURE WINDOWS       | - ENSUITE     |
|                     | EXTERNAL DOORS        | - UPVC        |
|                     | OBSCURE DOORS         | - N