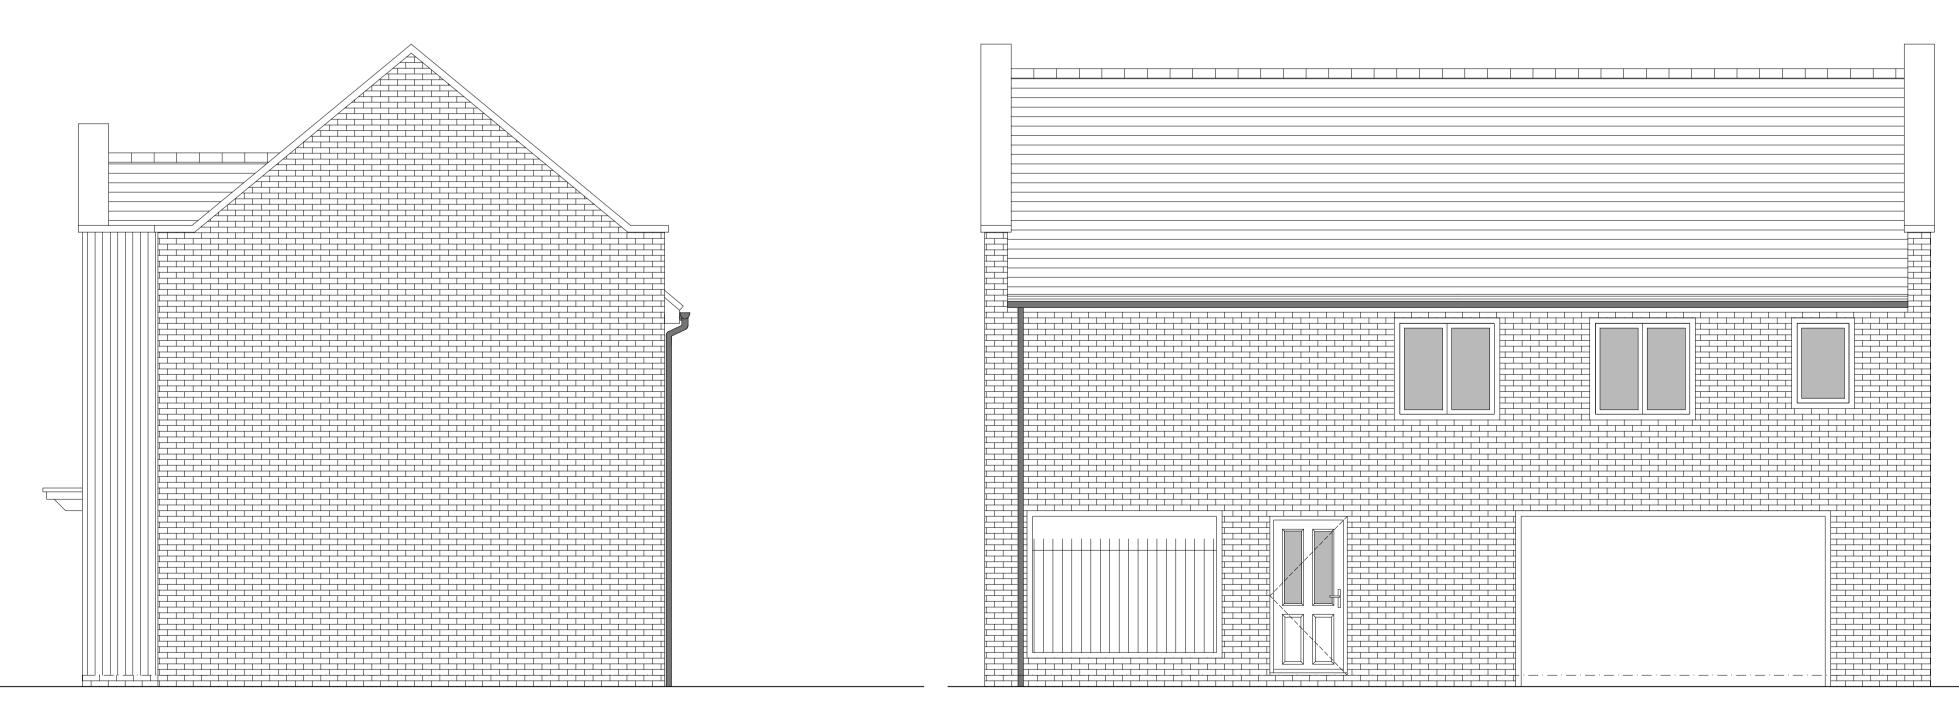

FRONT ELEVATION



SIDE ELEVATION 2







REAR ELEVATION

## HOUSETYPE VARIATIONS

| PLOT NUMBERS:       | AS DRAWN - 325        |               |
|---------------------|-----------------------|---------------|
|                     |                       |               |
|                     | HANDED -              |               |
|                     |                       |               |
|                     |                       |               |
| MATERIALS:          | WALLS                 | - BRICK       |
|                     | WALLS (TREATMENT)     | - TIMBER CLAD |
|                     | FENESTRATION          | - UPVC        |
|                     | OBSCURE WINDOWS       | - ENSUITE     |
|                     | EXTERNAL DOORS        | - UPVC        |
|                     | OBSCU