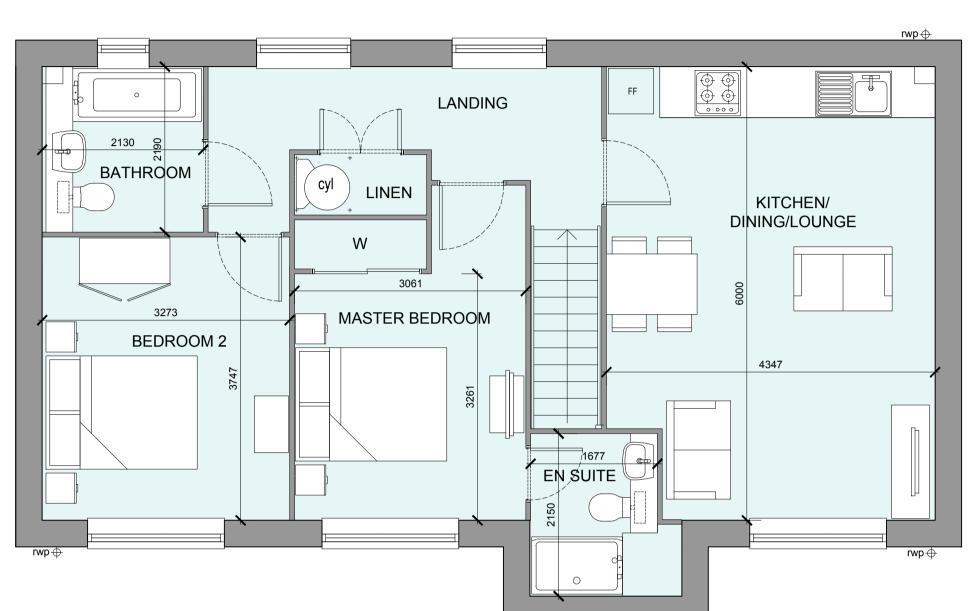

## HOUSETYPE VARIATIONS

| PLOT NUMBERS:       | AS DRAWN - 325        |               |
|---------------------|-----------------------|---------------|
|                     |                       |               |
|                     | HANDED -              |               |
|                     |                       |               |
|                     |                       |               |
| MATERIALS:          | WALLS                 | - BRICK       |
|                     | WALLS (TREATMENT)     | - TIMBER CLAD |
|                     | FENESTRATION          | - UPVC        |
|                     | OBSCURE WINDOWS       | - ENSUITE     |
|                     | EXTERNAL DOORS        | - UPVC        |
|                     | OBSCURE DOORS         | - N/A         |
|                     | ROOF                  | - TILE        |
|                     | GUTTERING & DOWNPIPES | - UPVC        |
|                     | FASCIA & SOFFITS      | - UPVC        |
|                     |                       |               |
| WINDOW OMISSION*:   | PLOT(S) - N/A         |               |
|                     |                       |               |
| AREA OF UNIT (GIA): | 86.3sqm 929sqft       |               |
|                     |                       |               |
| B. REGS PART M:     | M4(1)                 |               |
|                     |                       |               |
| NDSS COMPLIANT:     | YES                   |               |
|                     |                       |               |
| CHARACTER AREA:     | PRIMARY STREET        |               |