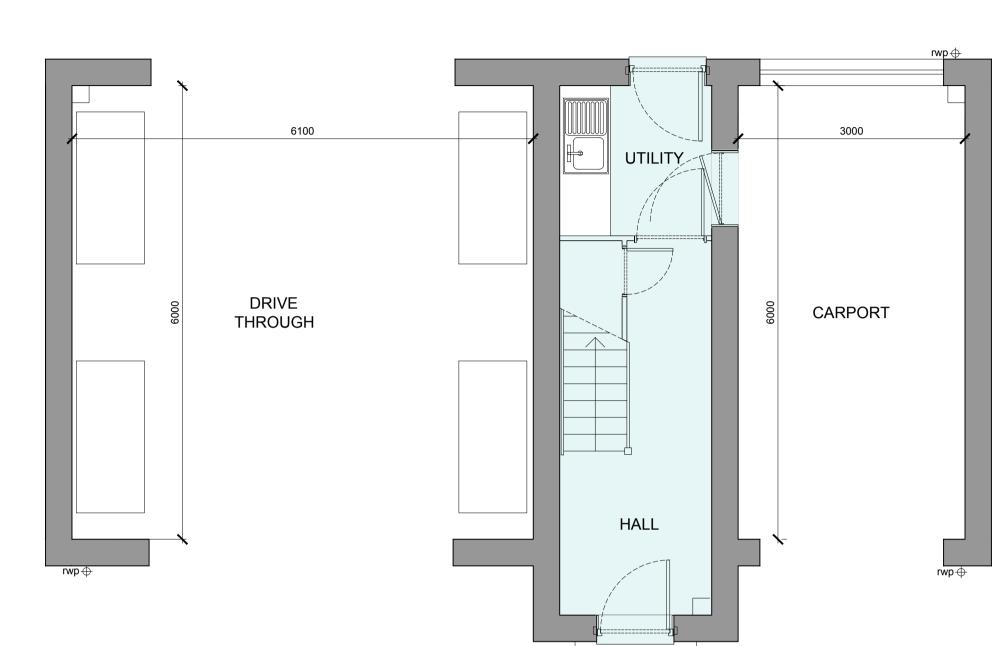

GROUND FLOOR PLAN









## HOUSETYPE VARIATIONS

| PLOT NUMBERS:       | AS DRAWN - 325        |               |
|---------------------|-----------------------|---------------|
|                     |                       |               |
|                     | HANDED -              |               |
|                     |                       |               |
|                     |                       |               |
| MATERIALS:          | WALLS                 | - BRICK       |
|                     | WALLS (TREATMENT)     | - TIMBER CLAD |
|                     | FENESTRATION          | - UPVC        |
|                     | OBSCURE WINDOWS       | - ENSUITE     |
|                     | EXTERNAL DOORS        | - UPVC        |
|                     | OBSCURE DOORS