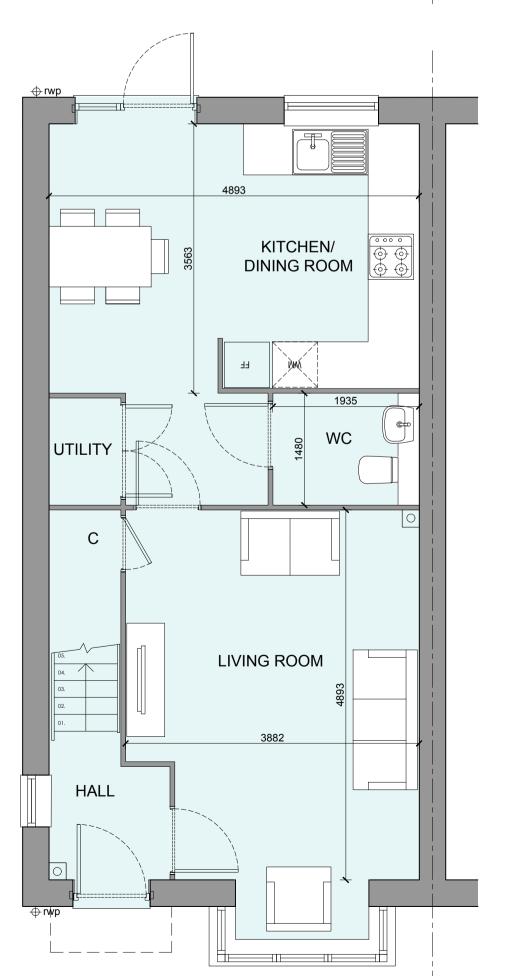

## OFFICERS' MEADOW, SHENFIELD HOUSE TYPE B3017M VARIANT 4 - PLANS AND ELEVATIONS







FRONT ELEVATION



SIDE ELEVATION 1



FIRST FLOOR PLAN



B 12-02-24 Plans and Schedule updated A 30-08-23 Flashing, Page Layout and floor plans amended CH

OFFICERS' MEADOW

**HOUSETYPE VARIATIONS** 

WINDOW OMISSION\*: PLOT(S)

AREA OF UNIT (GIA):

B. REGS PART M:

NDSS COMPLIANT:

CHARACTER AREA:

WALLS (TREATMENT) FENESTRATION OBSCURE WINDOWS EXTERNAL DOORS OBSCURE DOORS

GUTTERING & DOWNPIPES - UPVC

ROOF

MATERIALS:

SHENFIELD **CROUDACE HOMES** 

Drawing: HOUSE TYPE B3017M VARIANT 4

PLANS AND ELEVATIONS Drawing no:

22.1643.538 Scale@A1: 1:50 Date: AUG'23 Drawn:LB,MF,CH Checked: YC



www.fincarchitects.com © FINC Architects Limited holds the copyright to all the information contained within this document and their written consent must be obtained before copying or using the data other than for th