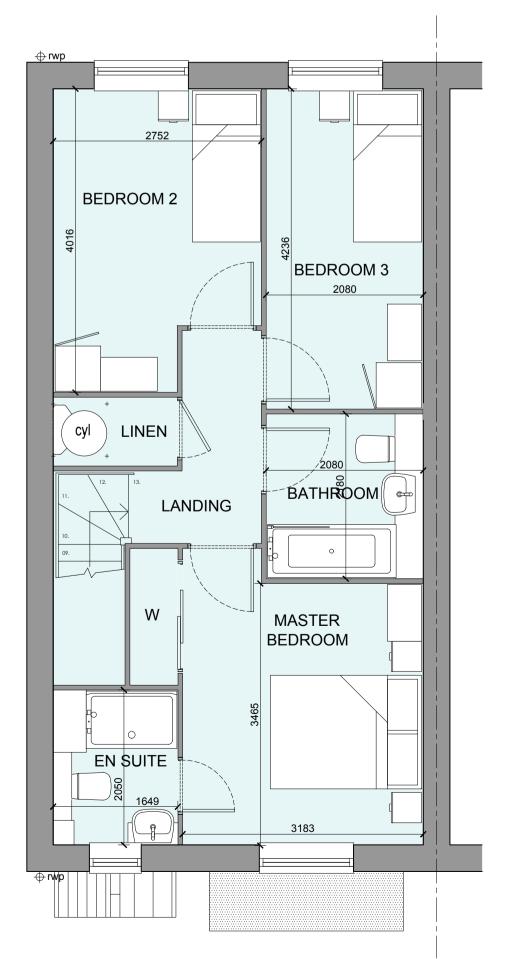

## OFFICERS' MEADOW, SHENFIELD HOUSE TYPE B3017M VARIANT 4 - PLANS AND ELEVATIONS

FRONT ELEVATION

SIDE ELEVATION 1

FIRST FLOOR PLAN

B 12-02-24 Plans and Schedule updated A 30-08-23 Flashing, Page Layout and floor plans amended CH

OFFICERS' MEADOW

**HOUSETYPE VARIATIONS** 

WINDOW OMISSION\*: PLOT(S)

AREA OF UNIT (GIA):

B. REGS PART M:

NDSS COMPLIANT:

CHARACTER AREA:

WALLS (TREATMENT) FENESTRATION OBSCURE WINDOWS EXTERNAL DOORS OBSCURE DOORS