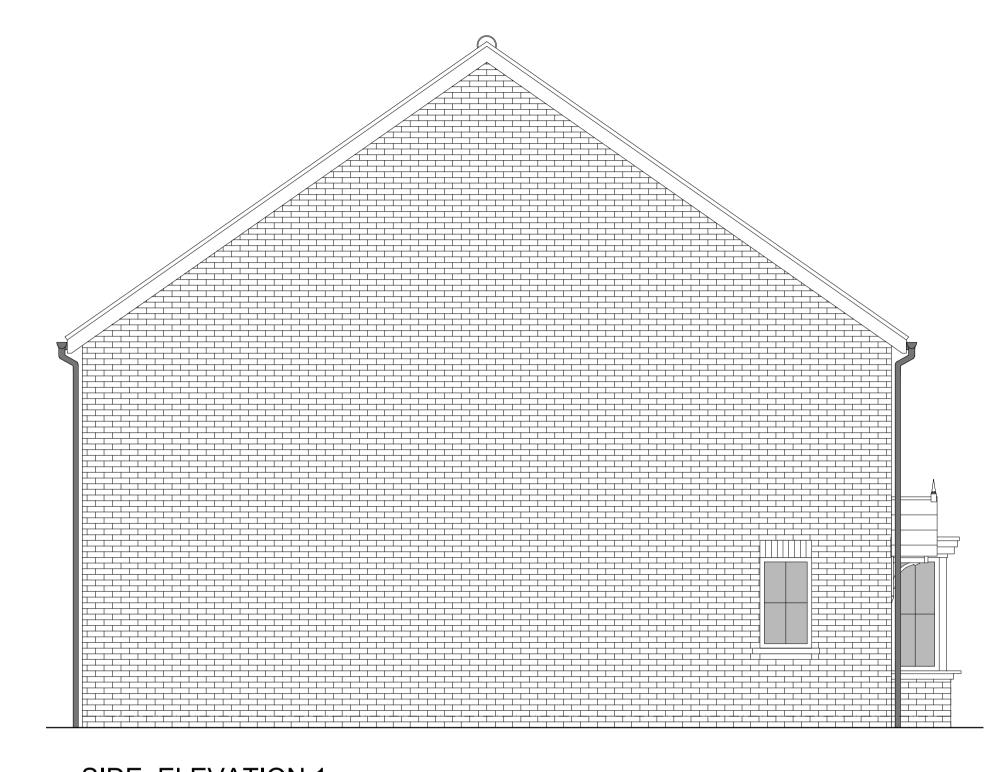

## OFFICERS' MEADOW, SHENFIELD HOUSE TYPE B3017M VARIANT 4 - PLANS AND ELEVATIONS

FRONT ELEVATION

SIDE ELEVATION 1

FIRST FLOOR PLAN

B 12-02-24 Plans and Schedule updated A 30-08-23 Flashing, Page Layout and floor plans amended CH