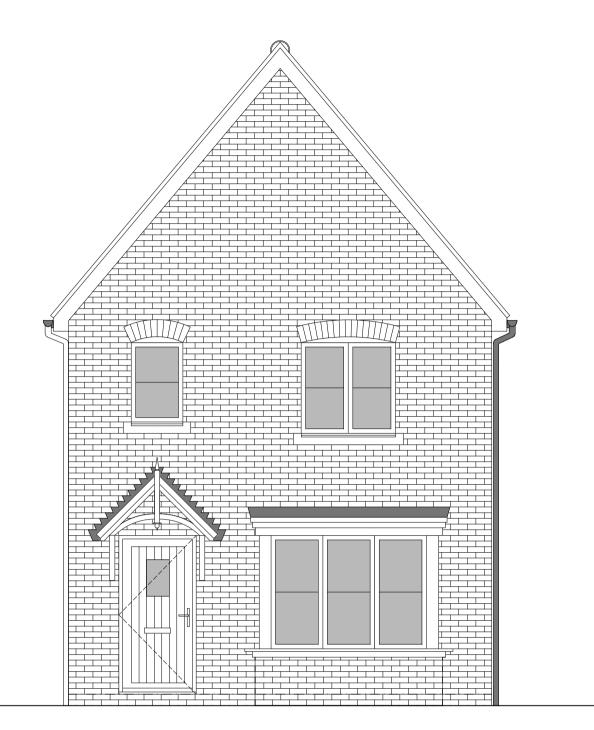

## OFFICERS' MEADOW, SHENFIELD HOUSE TYPE B3017M VARIANT 3 - PLANS AND ELEVATIONS

FRONT ELEVATION

GROUND FLOOR PLAN

## HOUSETYPE VARIATIONS

| PLOT NUMBERS: AS DRAWN - HANDED - 119, 124, 135, 295 MATERIALS: WALLS - BRICK WALLS (TREATMENT) - BRICK FENESTRATION - UPVC OBSCURE WINDOWS - WC, BATHROOM & E                              |        |
|---------------------------------------------------------------------------------------------------------------------------------------------------------------------------------------------|--------|
| HANDED       - 119, 124, 135, 295         MATERIALS:       WALLS         WALLS (TREATMENT)       - BRICK         FENESTRATION       - UPVC         OBSCURE WINDOWS       - WC, BATHROOM & E |        |
| MATERIALS:       WALLS       - BRICK         WALLS (TREATMENT)       - BRICK         FENESTRATION       - UPVC         OBSCURE WINDOWS       - WC, BATHROOM & E                             |        |
| MATERIALS:       WALLS       - BRICK         WALLS (TREATMENT)       - BRICK         FENESTRATION       - UPVC         OBSCURE WINDOWS       - WC, BATHROOM & E                             |        |
| WALLS (TREATMENT)         - BRICK           FENESTRATION         - UPVC           OBSCURE WINDOWS         - WC, BATHROOM & E                                                                |        |
| WALLS (TREATMENT)         - BRICK           FENESTRATION         - UPVC           OBSCURE WINDOWS         - WC, BATHROOM & E                                                                |        |
| WALLS (TREATMENT)         - BRICK           FENESTRATION         - UPVC           OBSCURE WINDOWS         - WC, BATHROOM & E                                                                |        |
| FENESTRATION         - UPVC           OBSCURE WINDOWS         - WC, BATHROOM & E                                                                                                            |        |
| OBSCURE WINDOWS - WC, BATHROOM & E                                                                                                                                                          |        |
|                                                                                                                                                                                             |        |
|                                                                                                                                                                                             | VSUITE |
| EXTERNAL DOORS - UPVC                                                                                                                                                                       |        |
| OBSCURE DOORS - N/A                                                                                                                                                                         |        |
| ROOF - TILE                                                                                                                                                                                 |        |
| GUTTERING & DOWNPIPES - UPVC                                                                                                                                                                |        |
| FASCIA & SOFFITS - UPVC                                                                                                                                                                     |        |
|                                                                                                                                                                                             |        |
| WINDOW OMISSION*: <i>PLOT(S)</i> - *124, *295, **119,                                                                                                                                       |        |
|                                                                                                                                                                                             |        |
| AREA OF UNIT (GIA): 99.2sqm 1068sqft                                                                                                                                                        |        |
|                                                                                                                                                                                             |        |
| B. REGS PART M: M4(2)                                                                                                                                                                       |        |
|                                                                                                                                                                                             |        |
| NDSS COMPLIANT: YES                                                                                                                                                                         |        |
|                                                                                                                                                                                             |        |
| CHARACTER AREA: MEWS                                                                                                                                                                        |        |