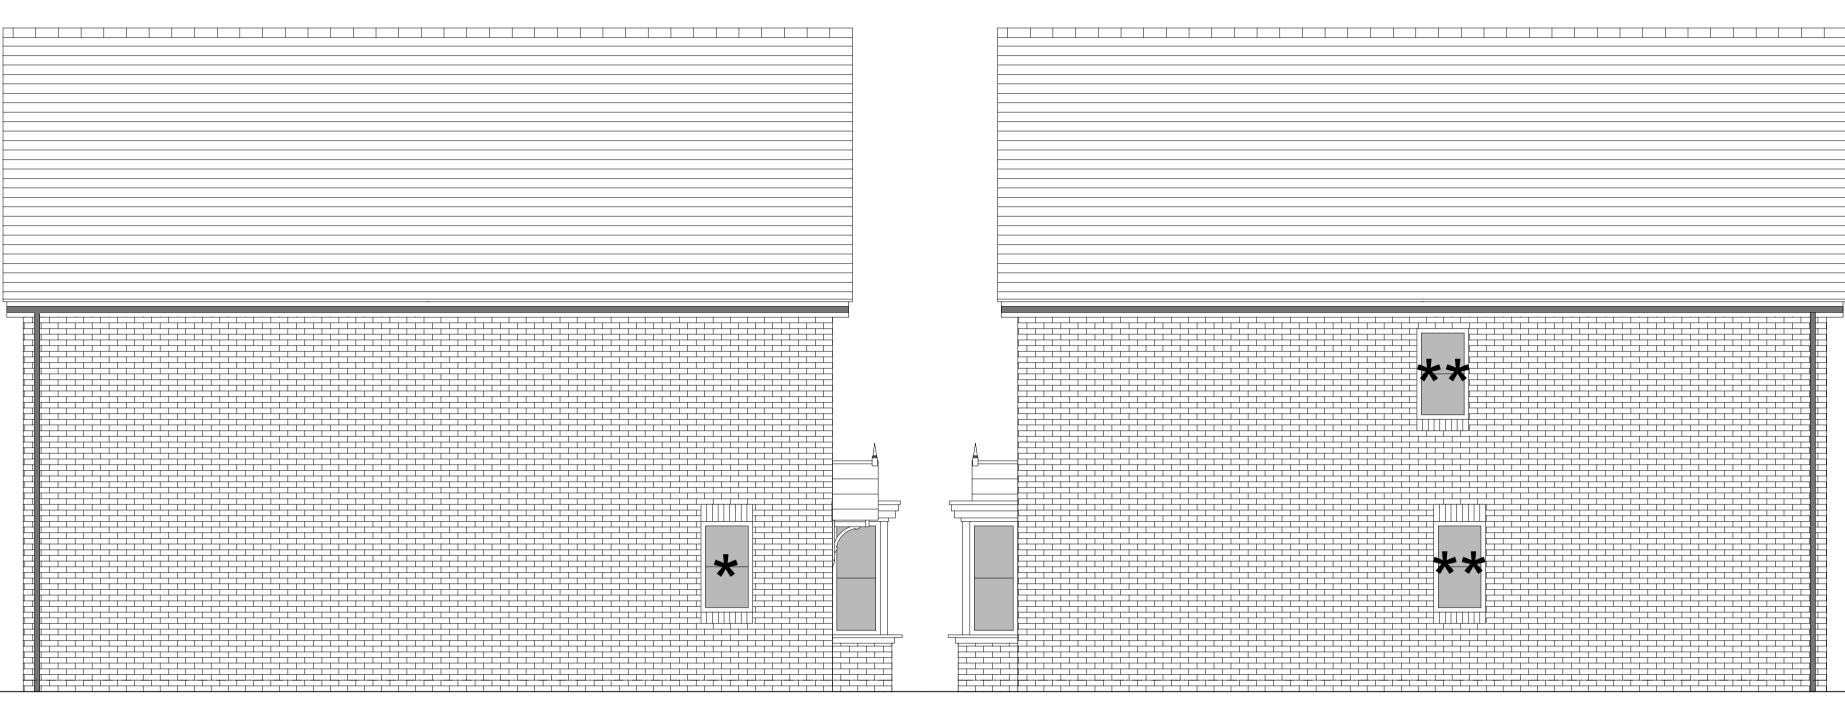

## HOUSETYPE VARIATIONS

| PLOT NUMBERS: AS DRAWN - HANDED - 119, 124, 135, 295 MATERIALS: WALLS - BRICK WALLS (TREATMENT) - BRICK FENESTRATION - UPVC OBSCURE WINDOWS - WC, BATHROOM & E                              |        |
|---------------------------------------------------------------------------------------------------------------------------------------------------------------------------------------------|--------|
| HANDED       - 119, 124, 135, 295         MATERIALS:       WALLS         WALLS (TREATMENT)       - BRICK         FENESTRATION       - UPVC         OBSCURE WINDOWS       - WC, BATHROOM & E |        |
| MATERIALS:       WALLS       - BRICK         WALLS (TREATMENT)       - BRICK         FENESTRATION       - UPVC         OBSCURE WINDOWS       - WC, BATHROOM & E                             |        |
| MATERIALS:       WALLS       - BRICK         WALLS (TREATMENT)       - BRICK         FENESTRATION       - UPVC         OBSCURE WINDOWS       - WC, BATHROOM & E                             |        |
| WALLS (TREATMENT)         - BRICK           FENESTRATION         - UPVC           OBSCURE WINDOWS         - WC, BATHROOM & E                                                                |        |
| WALLS (TREATMENT)         - BRICK           FENESTRATION         - UPVC           OBSCURE WINDOWS         - WC, BATHROOM & E                                                                |        |
| WALLS (TREATMENT)         - BRICK           FENESTRATION         - UPVC           OBSCURE WINDOWS         - WC, BATHROOM & E                                                                |        |
| FENESTRATION         - UPVC           OBSCURE WINDOWS         - WC, BATHROOM & E                                                                                                            |        |
| OBSCURE WINDOWS - WC, BATHROOM & E                                                                                                                                                          |        |
|                                                                                                                                                                                             |        |
|                                                                                                                                                                                             | VSUITE |
| EXTERNAL DOORS - UPVC                                                                                                                                                                       |        |
| OBSCURE DOORS - N/A                                                                                                                                                                         |        |
| ROOF - TILE                                                                                                                                                                                 |        |
| GUTTERING & DOWNPIPES - UPVC                                                                                                                                                                |        |
| FASCIA & SOFFITS - UPVC                                                                                                                                                                     |        |
|                                                                                                                                                                                             |        |
| WINDOW OMISSION*: <i>PLOT(S)</i> - *124, *295, **119,                                                                                                                                       |        |
|                                                                                                                                                                                             |        |
| AREA OF UNIT (GIA): 99.2sqm 1068sqft                                                                                                                                                        |        |
|                                                                                                                                                                                             |        |
| B. REGS PART M: M4(2)                                                                                                                                                                       |        |
|                                                                                                                                                                                             |        |
| NDSS COMPLIANT: YES                                                                                                                                                                         |        |
|                                                                                                                                                                                             |        |
| CHARACTER AREA: MEWS                                                                                                                                                                        |        |