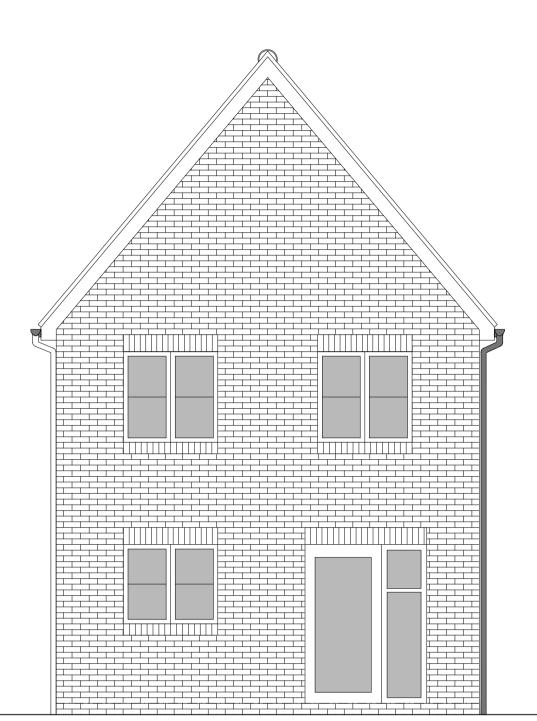

## OFFICERS' MEADOW, SHENFIELD HOUSE TYPE B3017M VARIANT 3 - PLANS AND ELEVATIONS

FRONT ELEVATION

GROUND FLOOR PLAN