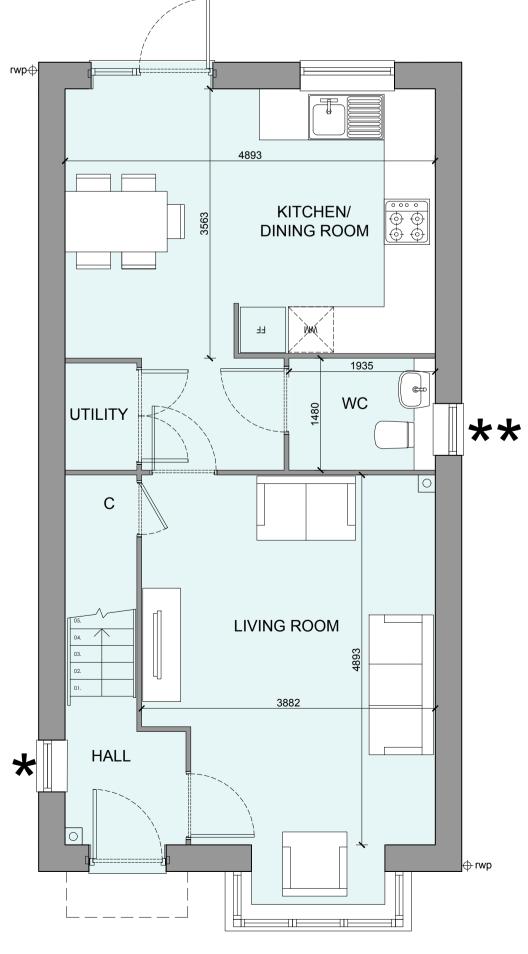

## OFFICERS' MEADOW, SHENFIELD HOUSE TYPE B3017M VARIANT 3 - PLANS AND ELEVATIONS

FRONT ELEVATION

GROUND FLOOR PLAN

## HOUSETYPE VARIATIONS

| PLOT NUMBERS: AS DRAWN - HANDED - 119, 124, 135, 295 MATERIALS: WALLS - BRICK WALLS (TREATMENT) - BRICK FENESTRATION - UPVC OBSCURE WINDOWS - WC, BATHROOM & E                              |        |
|---------------------------------------------------------------------------------------------------------------------------------------------------------------------------------------------|--------|
| HANDED       - 119, 124, 135, 295         MATERIALS:       WALLS         WALLS (TREATMENT)       - BRICK         FENESTRATION       - UPVC         OBSCURE WINDOWS       - WC, BATHROOM & E |        |
| MATERIALS:       WALLS       - BRICK         WALLS (TREATMENT)       - BRICK         FENESTRATION       - UPVC         OBSCURE WINDOWS       - WC, BATHROOM & E                             |        |
| MATERIALS:       WALLS       - BRICK         WALLS (TREATMENT)       - BRICK         FENESTRATION       - UPVC         OBSCURE WINDOWS       - WC, BATHROOM & E                             |        |
| WALLS (TREATMENT)         - BRICK           FENESTRATION         - UPVC           OBSCURE WINDOWS         - WC, BATHROOM & E                                                                |        |
| WALLS (TREATMENT)         - BRICK           FENESTRATION         - UPVC           OBSCURE WINDOWS         - WC, BATHROOM & E                                                                |        |
| WALLS (TREATMENT)         - BRICK           FENESTRATION         - UPVC           OBSCURE WINDOWS         - WC, BATHROOM & E                                                                |        |
| FENESTRATION         - UPVC           OBSCURE WINDOWS         - WC, BATHROOM & E                                                                                                            |        |
| OBSCURE WINDOWS - WC, BATHROOM & E                                                                                                                                                          |        |
|                                                                                                                                                                                             |        |
|                                                                                                                                                                                             | VSUITE |
| EXTERNAL DOORS - UPVC                                                                                                                                                                       |        |
| OBSCURE DOORS - N/A                                                                                                                                                                         |        |
| ROOF - TILE                                                                                                                                                                                 |        |
| GUTTERING & DOWNPIPES - UPVC                                                                                                                                                                |        |
| FASCIA & SOFFITS - UPVC                                                                                                                                                                     |        |
|                                                                                                                                                                                             |        |
| WINDOW OMISSION*: <i>PLOT(S)</i> - *124, *295, **119,                                                                                                                                       |        |
|                                                                                                                                                                                             |        |
| AREA OF UNIT (GIA): 99.2sqm 1068sqft                                                                                                                                                        |        |
|                                                                                                                                                                                             |        |
| B. REGS PART M: M4(2)                                                                                                                                                                       |        |
|                                                                                                                                                                                             |        |
| NDSS COMPLIANT: YES                                                                                                                                                                         |        |
|                                                                                                                                                                                             |        |
| CHARACTER AREA: MEWS                                                                                                                                                                        |        |