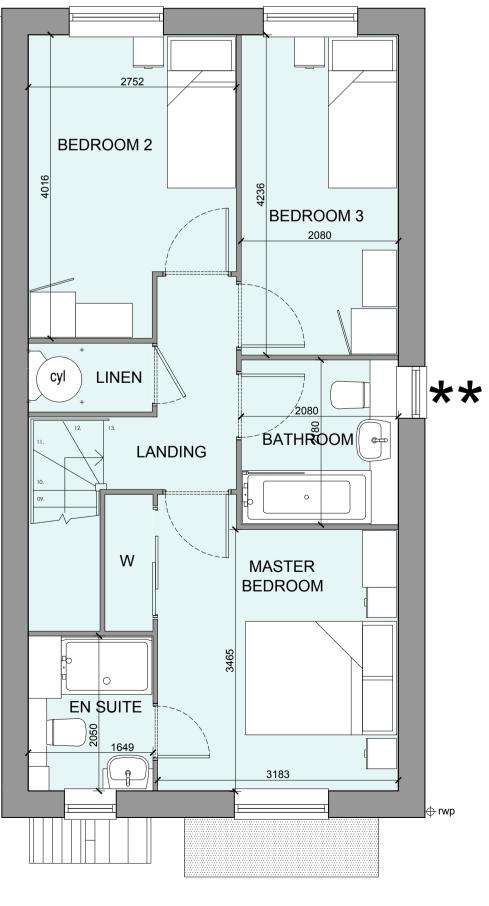

## SIDE ELEVATION 1

FIRST FLOOR PLAN

SIDE ELEVATION 2

ROOF PLAN

## HOUSETYPE VARIATIONS

| PLOT NUMBERS: AS DRAWN - HANDED - 119, 124, 135, 295 MATERIALS: WALLS - BRICK WALLS (TREATMENT) - BRICK FENESTRATION - UPVC OBSCURE WINDOWS - WC, BATHROOM & E                              |        |
|---------------------------------------------------------------------------------------------------------------------------------------------------------------------------------------------|--------|
| HANDED       - 119, 124, 135, 295         MATERIALS:       WALLS         WALLS (TREATMENT)       - BRICK         FENESTRATION       - UPVC         OBSCURE WINDOWS       - WC, BATHROOM & E |        |
| MATERIALS:       WALLS       - BRICK         WALLS (TREATMENT)       - BRICK         FENESTRATION       - UPVC         OBSCURE WINDOWS       - WC, BATHROOM & E                             |        |
| MATERIALS:       WALLS       - BRICK         WALLS (TREATMENT)       - BRICK         FENESTRATION       - UPVC         OBSCURE WINDOWS       - WC, BATHROOM & E                             |        |
| WALLS (TREATMENT)         - BRICK           FENESTRATION         - UPVC           OBSCURE WINDOWS         - WC, BATHROOM & E                                                                |        |
| WALLS (TREATMENT)         - BRICK           FENESTRATION         - UPVC           OBSCURE WINDOWS         - WC, BATHROOM & E                                                                |        |
| WALLS (TREATMENT)         - BRICK           FENESTRATION         - UPVC           OBSCURE WINDOWS         - WC, BATHROOM & E                                                                |        |
| FENESTRATION         - UPVC           OBSCURE WINDOWS         - WC, BATHROOM & E                                                                                                            |        |
| OBSCURE WINDOWS - WC, BATHROOM & E                                                                                                                                                          |        |
|                                                                                                                                                                                             |        |
|                                                                                                                                                                                             | VSUITE |
| EXTERNAL DOORS - UPVC                                                                                                                                                                       |        |
| OBSCURE DOORS - N/A                                                                                                                                                                         |        |
| ROOF - TILE                                                                                                                                                                                 |        |
| GUTTERING & DOWNPIPES - UPVC                                                                                                                                                                |        |
| FASCIA & SOFFITS - UPVC                                                                                                                                                                     |        |
|                                                                                                                                                                                             |        |
| WINDOW OMISSION*: <i>PLOT(S)</i> - *124, *295, **119,                                                                                                                                       |        |
|                                                                                                                                                                                             |        |
| AREA OF UNIT (GIA): 99.2sqm 1068sqft                                                                                                                                                        |        |
|                                                                                                                                                                                             |        |
| B. REGS PART M: M4(2)                                                                                                                                                                       |        |
|                                                                                                                                                                                             |        |
| NDSS COMPLIANT: YES                                                                                                                                                                         |        |
|                                                                                                                                                                                             |        |
| CHARACTER AREA: MEWS                                                                                                                                                                        |        |