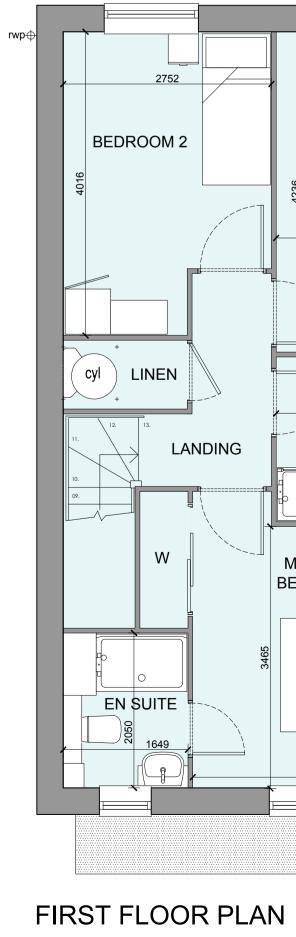

## OFFICERS' MEADOW, SHENFIELD HOUSE TYPE B3017M VARIANT 1 - PLANS AND ELEVATIONS

FRONT ELEVATION

GROUND FLOOR PLAN

SIDE ELEVATION 1

REAR ELEVATION

ROOF PLAN

## HOUSETYPE VARIATIONS

| PLOT NUMBERS:       | AS DRAWN - 150, 152   | , 154, 160             |
|---------------------|-----------------------|------------------------|
|                     |                       |                        |
|                     | HANDED - 151, 153     | , 155, 161             |
|                     |                       |                        |
|                     |                       |                        |
| MATERIALS:          | WALLS                 | - BRICK                |
|                     | WALLS (TREATMENT)     | - METAL CLAD BAY/PORCH |
|                     | FENESTRATION          | - UPVC                 |
|                     | OBSCURE WINDOWS       | - ENSUITE              |
|                     | EXTERNAL DOORS        | - UPVC                 |
|                     | OBSCURE DOORS         | - N/A                  |
|                     | ROOF                  | - TILE                 |
|                     | GUTTERING & DOWNPIPES | - UPVC                 |
|                     | FASCIA & SOFFITS      | - UPVC                 |
|                     |                       |                        |
| WINDOW OMISSION*:   | PLOT(S) - N/A         |                        |
|                     |                       |                        |
| AREA OF UNIT (GIA): | 99.2sqm 1068sqft      |                        |
|                     |                       |                        |
| B. REGS PART M:     | M4(2)                 |                        |
|                     |                       |                        |
| NDSS COMPLIANT:     | YES                   |                        |
|                     |                       |                        |
| CHARACTER AREA:     | PRIMARY STREET        |                        |
|                     |                       |                        |