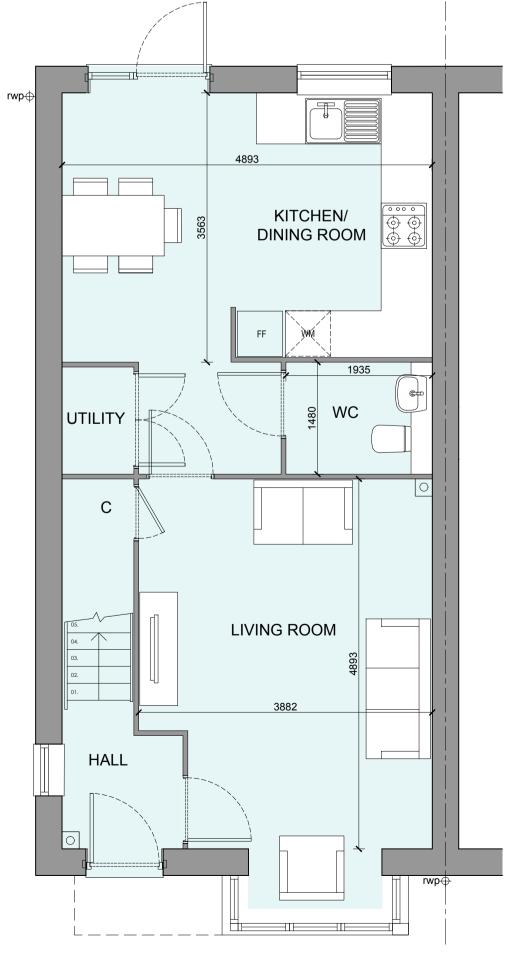

## OFFICERS' MEADOW, SHENFIELD HOUSE TYPE B3017M VARIANT 1 - PLANS AND ELEVATIONS

FRONT ELEVATION

GROUND FLOOR PLAN

SIDE ELEVATION 1

REAR ELEVATION

ROOF PLAN

## HOUSETYPE VARIATIONS

| PLOT NUMBERS:       | AS DRAWN - 150, 152   | , 154, 160             |
|---------------------|-----------------------|------------------------|
|                     |                       |                        |
|                     | HANDED - 151, 153     | , 155, 161             |
|                     |                       |                        |
|                     |                       |                        |
| MATERIALS:          | WALLS                 | - BRICK                |
|                     | WALLS (TREATMENT)     | - METAL CLAD BAY/PORCH |
|                     | FENESTRATION          | - UPVC                 |
|                     | OBSCURE WINDOWS       | - ENSUITE              |
|                     | EXTERNAL DOORS        | - UPVC                 |
|                     | OBSCURE DOORS         | - N/A                  |
|                     | ROOF                  | - TILE                 |
|                     | GUTTERING & DOWNPIPES | - UPVC                 |
|                     | FASCIA & SOFFITS      | - UPVC                 |
|                     |                       |                        |
| WINDOW OMISSION*:   | PLOT(S) - N/A         |                        |
|                     |                       |                        |
| AREA OF UNIT (GIA): | 99.2sqm 1068sqft      |                        |
|                     |                       |                        |
| B. REGS PART M:     | M4(2)                 |                        |
|                     |                       |                        |
| NDSS COMPLIANT:     | YES                   |                        |
|                     |                       |                        |
| CHARACTER AREA:     | PRIMARY STREET        |                        |
|                     |                       |                        |