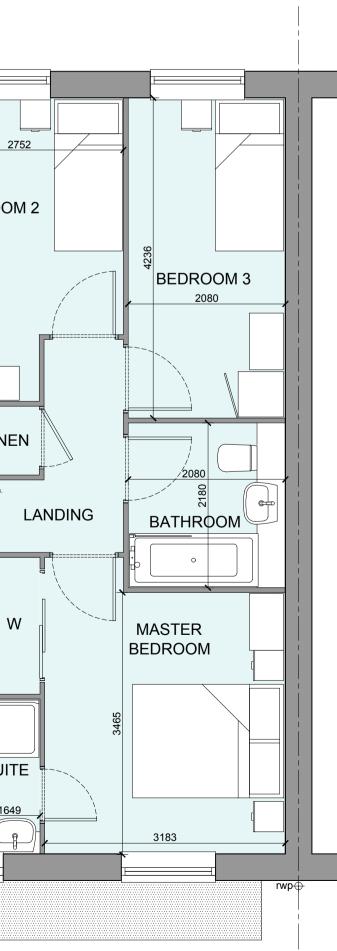

## HOUSETYPE VARIATIONS

| PLOT NUMBERS:       | AS DRAWN - 150, 152   | , 154, 160             |
|---------------------|-----------------------|------------------------|
|                     |                       |                        |
|                     | HANDED - 151, 153     | , 155, 161             |
|                     |                       |                        |
|                     |                       |                        |
| MATERIALS:          | WALLS                 | - BRICK                |
|                     | WALLS (TREATMENT)     | - METAL CLAD BAY/PORCH |
|                     | FENESTRATION          | - UPVC                 |
|                     | OBSCURE WINDOWS       | - ENSUITE              |
|                     | EXTERNAL DOORS        | - UPVC                 |
|                     | OBSCURE DOORS         | - N/A                  |
|                     | ROOF                  | - TILE                 |
|                     | GUTTERING & DOWNPIPES | - UPVC                 |
|                     | FASCIA & SOFFITS      | - UPVC                 |
|                     |                       |                        |
| WINDOW OMISSION*:   | PLOT(S) - N/A         |                        |
|                     |                       |                        |
| AREA OF UNIT (GIA): | 99.2sqm 1068sqft      |                        |
|                     |                       |                        |
| B. REGS PART M:     | M4(2)                 |                        |
|                     |                       |                        |
| NDSS COMPLIANT:     | YES                   |                        |
|                     |                       |                        |
| CHARACTER AREA:     | PRIMARY STREET        |                        |
|                     |                       |                        |