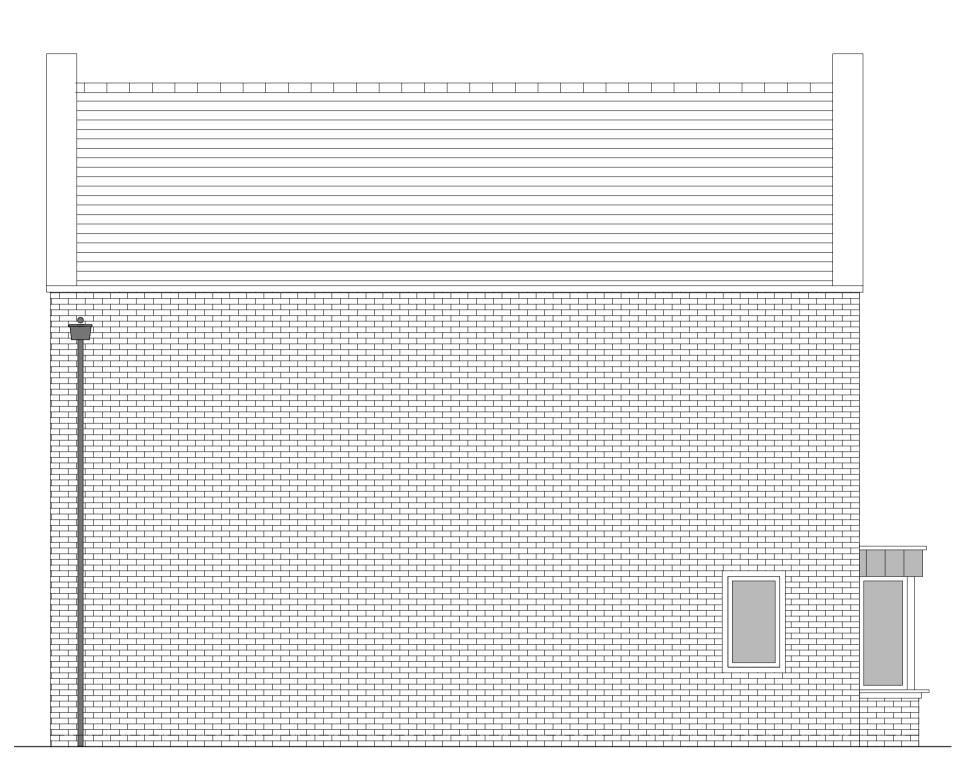

## OFFICERS' MEADOW, SHENFIELD HOUSE TYPE B3017M VARIANT 1 - PLANS AND ELEVATIONS

FRONT ELEVATION

GROUND FLOOR PLAN

SIDE ELEVATION 1

REAR ELEVATION

ROOF PLAN

## HOUSETYPE VARIATIONS

| PLOT NUMBERS:       | AS DRAWN - 150, 152   | , 154, 160             |
|---------------------|-----------------------|------------------------|
|                     |                       |                        |
|                     | HANDED - 151, 153     | , 155, 161             |
|                     |                       |                        |
|                     |                       |                        |
| MATERIALS:          | WALLS                 | - BRICK                |
|                     | WALLS (TREATMENT)     | - METAL CLAD BAY/PORCH |
|                     | FENESTRATION          | - UPVC                 |
|                     | OBSCURE WINDOWS       | - ENSUITE              |
|                     | EXTERNAL DOORS        | - UPVC                 |
|                     | OBSCURE DOORS         | - N/A                  |
|                     | ROOF                  | - TILE                 |
|                     | GUTTERING & DOWNPIPES | - UPVC                 |
|                     | FASCIA & SOFFITS      | - UPVC                 |
|                     |                       |                        |
| WINDOW OMISSION*:   | PLOT(S) - N/A         |                        |
|                     |                       |                        |
| AREA OF UNIT (GIA): | 99.2sqm 1068sqft      |                        |
|                     |                       |                        |
| B. REGS PART M:     | M4(2)                 |                        |
|                     |                       |                        |
| NDSS COMPLIANT:     | YES                   |                        |
|                     |                       |                        |
| CHARACTER AREA:     | PRIMARY STREET        |                        |
|                     |                       |                        |