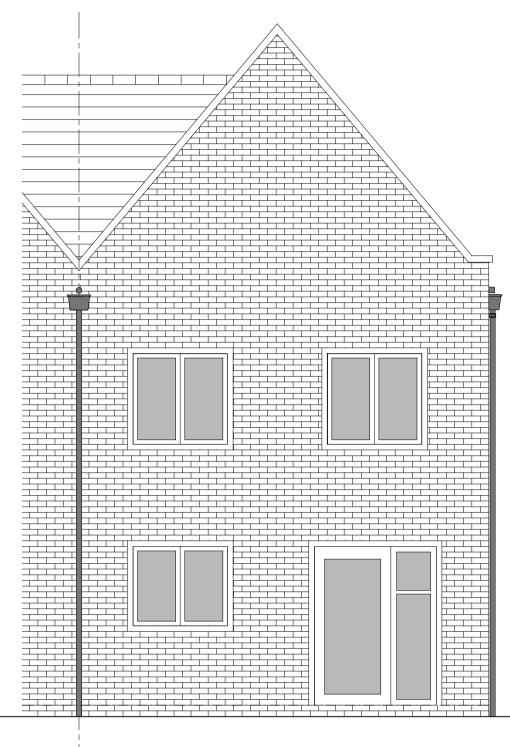

## OFFICERS' MEADOW, SHENFIELD HOUSE TYPE B3017M VARIANT 1 - PLANS AND ELEVATIONS

FRONT ELEVATION

GROUND FLOOR PLAN

SIDE ELEVATION 1

REAR ELEVATION

ROOF PLAN