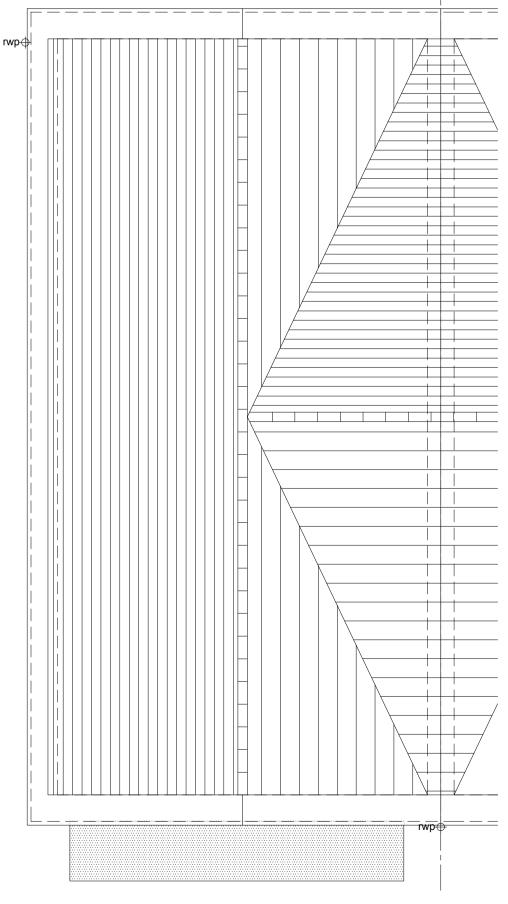

## OFFICERS' MEADOW, SHENFIELD HOUSE TYPE B3017M VARIANT 1 - PLANS AND ELEVATIONS

FRONT ELEVATION

GROUND FLOOR PLAN

SIDE ELEVATION 1

REAR ELEVATION

ROOF PLAN