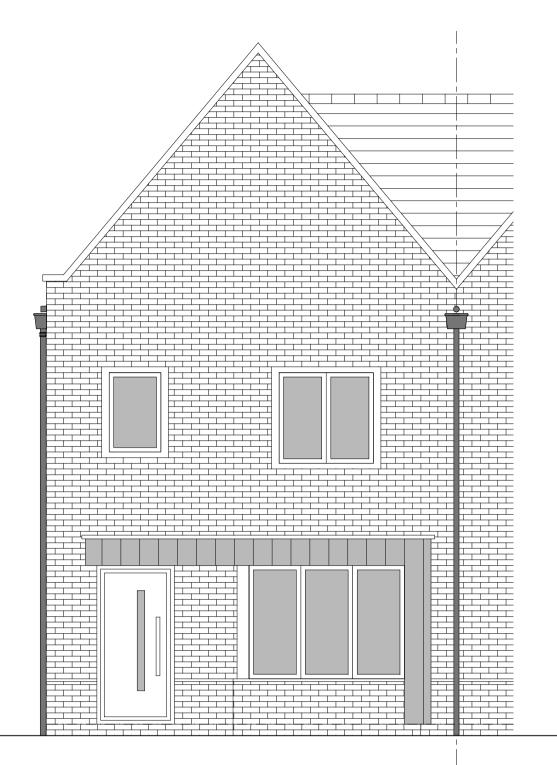

## OFFICERS' MEADOW, SHENFIELD HOUSE TYPE B3017M VARIANT 1 - PLANS AND ELEVATIONS

FRONT ELEVATION

GROUND FLOOR PLAN

SIDE ELEVATION 1

REAR ELEVATION

ROOF PLAN

## HOUSETYPE VARIATIONS

| PLOT NUMBERS:       | AS DRAWN - 150, 152   | , 154, 160             |
|---------------------|-----------------------|------------------------|
|                     |                       |                        |
|                     | HANDED - 151, 153     | , 155, 161             |
|                     |                       |                        |
|                     |                       |                        |
| MATERIALS:          | WALLS                 | - BRICK                |
|                     | WALLS (TREATMENT)     | - METAL CLAD BAY/PORCH |
|                     | FENESTRATION          | - UPVC                 |
|                     | OBSCURE WINDOWS       | - ENSUITE              |
|                     | EXTERNAL DOORS        | - UPVC                 |
|                     | OBSCURE DOORS         | - N/A                  |
|                     | ROOF                  | - TILE                 |
|                     | GUTTERING & DOWNPIPES | - UPVC                 |
|                     | FASCIA & SOFFITS      | - UPVC                 |
|                     |                       |                        |
| WINDOW OMISSION*:   | PLOT(S) - N/A         |                        |
|                     |                       |                        |
| AREA OF UNIT (GIA): | 99.2sqm 1068sqft      |                        |
|                     |                       |                        |
| B. REGS PART M:     | M4(2)                 |                        |
|                     |                       |                        |
| NDSS COMPLIANT:     | YES                   |                        |
|                     |                       |                        |
| CHARACTER AREA:     | PRIMARY STREET        |                        |
|                     |                       |                        |