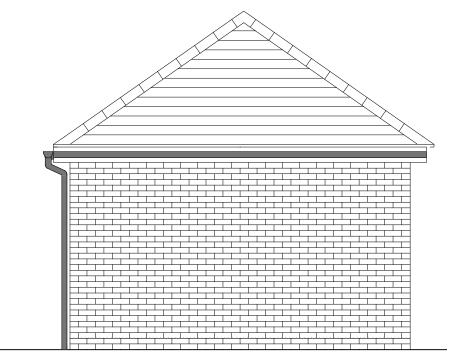

## OFFICERS' MEADOW, SHENFIELD

**SUMMER HOUSE - ELEVATIONS** 

**FRONT ELEVATION** 

REAR ELEVATION

SIDE ELEVATION 2

SIDE ELEVATION 1

| HOUSETYPE VARIATIONS |
|----------------------|
|----------------------|

| PLOT NUMBERS:       | AS DRAWN -            |                      |
|---------------------|-----------------------|----------------------|
|                     |                       |                      |
|                     | HANDED -              |                      |
|                     |                       |                      |
|                     |                       |                      |
| MATERIALS:          | WALLS                 | - BRICK              |
|                     | WALLS (TREATMENT)     | - METAL CLAD         |
|                     | FENESTRATION          | - UPVC               |
|                     | OBSCURE WINDOWS       | - BATHROOM & ENSUITE |
|                     | EXTERNAL DOORS        | - UPVC               |
|                     | OBSCURE DOORS         | - N/A                |
|                     | ROOF                  | - TILE               |
|                     | GUTTERING & DOWNPIPES | - UPVC               |
|                     | FASCIA & SOFFITS      | - UPVC               |
|                     |                       |                      |
| WINDOW OMISSION*:   | PLOT(S) - N/A         |                      |
|                     |                       |                      |
| AREA OF UNIT (GIA): | 14.44sqm 155.430s     | qft                  |
|                     |                       |                      |
| B. REGS PART M:     |                       |                      |
|                     |                       |                      |
| NDSS COMPLIANT:     |                       |                      |
|                     |                       |                      |
| CHARACTER AREA:     | GREEN EDGE            |                      |