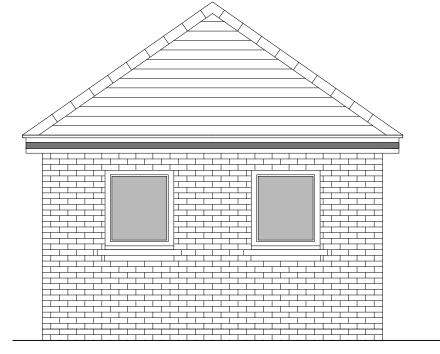

## OFFICERS' MEADOW, SHENFIELD

**SUMMER HOUSE - ELEVATIONS** 

**FRONT ELEVATION** 

REAR ELEVATION

SIDE ELEVATION 2

SIDE ELEVATION 1

| HOUSETYPE VARIATIONS |
|----------------------|
|----------------------|

| PLOT NUMBERS:       | AS DRAWN -            |                      |
|---------------------|-----------------------|----------------------|
|                     |                       |                      |
|                     | HANDED -              |                      |
|                     |                       |                      |
|                     |                       |                      |
| MATERIALS:          | WALLS                 | - BRICK              |
|                     | WALLS (TREATMENT)     | - METAL CLAD         |
|                     | FENESTRATION          | - UPVC               |
|                     | OBSCURE WINDOWS       | - BATHROOM & ENSUITE |
|                     | EXTERNAL DOORS        | - UPVC               |
|                     | OBSCURE DOORS         | - N/A                |
|                     | ROOF                  | - TILE               |
|                     | GUTTERING & DOWNPIPES | - UPVC               |
|                     | FASCIA & SOFFITS      | - UPVC               |
|                     |                       |                      |
| WINDOW OMISSION*:   | PLOT(S) - N/A         |                      |
|                     |                       |                      |
| AREA OF UNIT (GIA): | 14.44sqm 155.430s     | qft                  |
|                     |                       |                      |
| B. REGS PART M:     |                       |                      |
|                     |                       |                      |
| NDSS COMPLIANT:     |                       |                      |
|                     |                       |                      |
| CHARACTER AREA:     | GREEN EDGE            |                      |