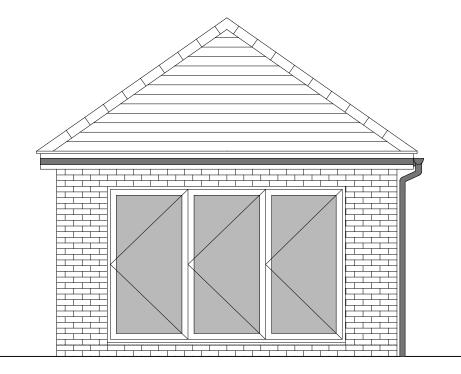

## OFFICERS' MEADOW, SHENFIELD

**SUMMER HOUSE - ELEVATIONS** 

**FRONT ELEVATION** 

REAR ELEVATION

SIDE ELEVATION 2

SIDE ELEVATION 1

| HOUSETYPE VARIATIONS |
|----------------------|
|----------------------|

| PLOT NUMBERS:       | AS DRAWN -            |                      |
|---------------------|-----------------------|----------------------|
|                     |                       |                      |
|                     | HANDED -              |                      |
|                     |                       |                      |
|                     |                       |                      |
| MATERIALS:          | WALLS                 | - BRICK              |
|                     | WALLS (TREATMENT)     | - METAL CLAD         |
|                     | FENESTRATION          | - UPVC               |
|                     | OBSCURE WINDOWS       | - BATHROOM & ENSUITE |
|                     | EXTERNAL DOORS        | - UPVC               |
|                     | OBSCURE DOORS         | - N/A                |
|                     | ROOF                  | - TILE               |
|                     | GUTTERING & DOWNPIPES | - UPVC               |
|                     | FASCIA & SOFFITS      | - UPVC               |
|                     |                       |                      |
| WINDOW OMISSION*:   | PLOT(S) - N/A         |                      |
|                     |                       |                      |
| AREA OF UNIT (GIA): | 14.44sqm 155.430s     | qft                  |
|                     |                       |                      |
| B. REGS PART M:     |                       |                      |
|                     |                       |                      |
| NDSS COMPLIANT:     |                       |                      |
|                     |                       |                      |
| CHARACTER AREA:     | GREEN EDGE            |                      |