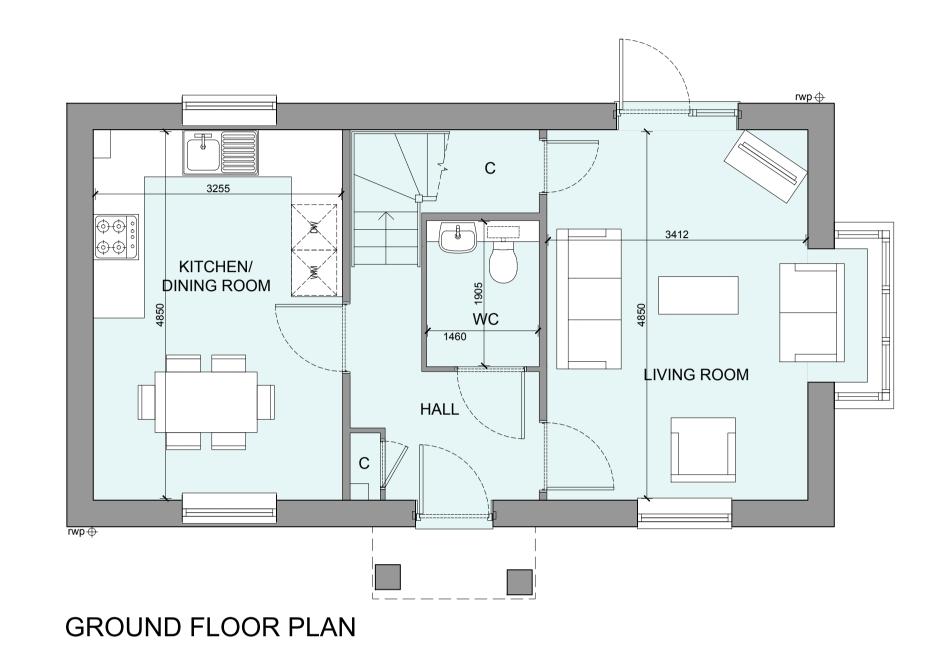

**HOUSETYPE VARIATIONS** 

WINDOW OMISSION\*: PLOT(S)

AREA OF UNIT (GIA): 141.7sqm

CHARACTER AREA: GREEN EDGE

B. REGS PART M:

NDSS COMPLIANT:

WALLS (TREATMENT)

FENESTRATION
OBSCURE WINDOWS