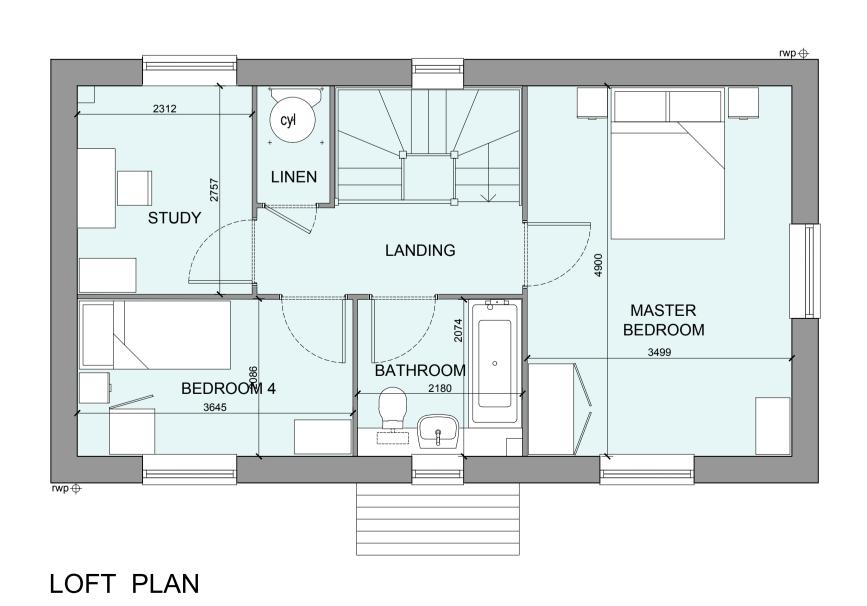

**HOUSETYPE VARIATIONS** 

WINDOW OMISSION\*: PLOT(S)

AREA OF UNIT (GIA): 141.7sqm

CHARACTER AREA: GREEN EDGE

B. REGS PART M:

NDSS COMPLIANT:

WALLS (TREATMENT)

FENESTRATION
OBSCURE WINDOWS