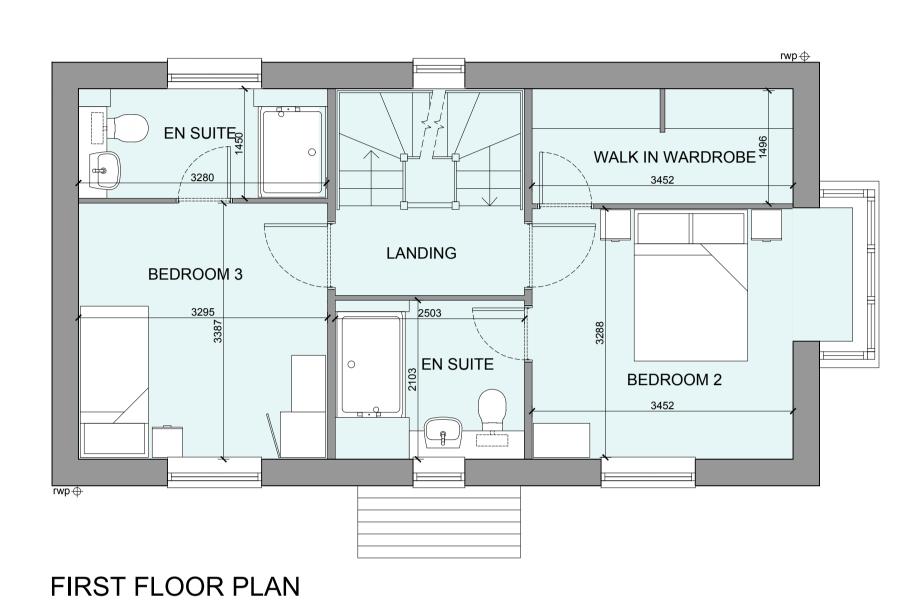

**HOUSETYPE VARIATIONS** 

WINDOW OMISSION\*: PLOT(S)

AREA OF UNIT (GIA): 141.7sqm

CHARACTER AREA: GREEN EDGE

B. REGS PART M:

NDSS COMPLIANT:

WALLS (TREATMENT)

FENESTRATION
OBSCURE WINDOWS