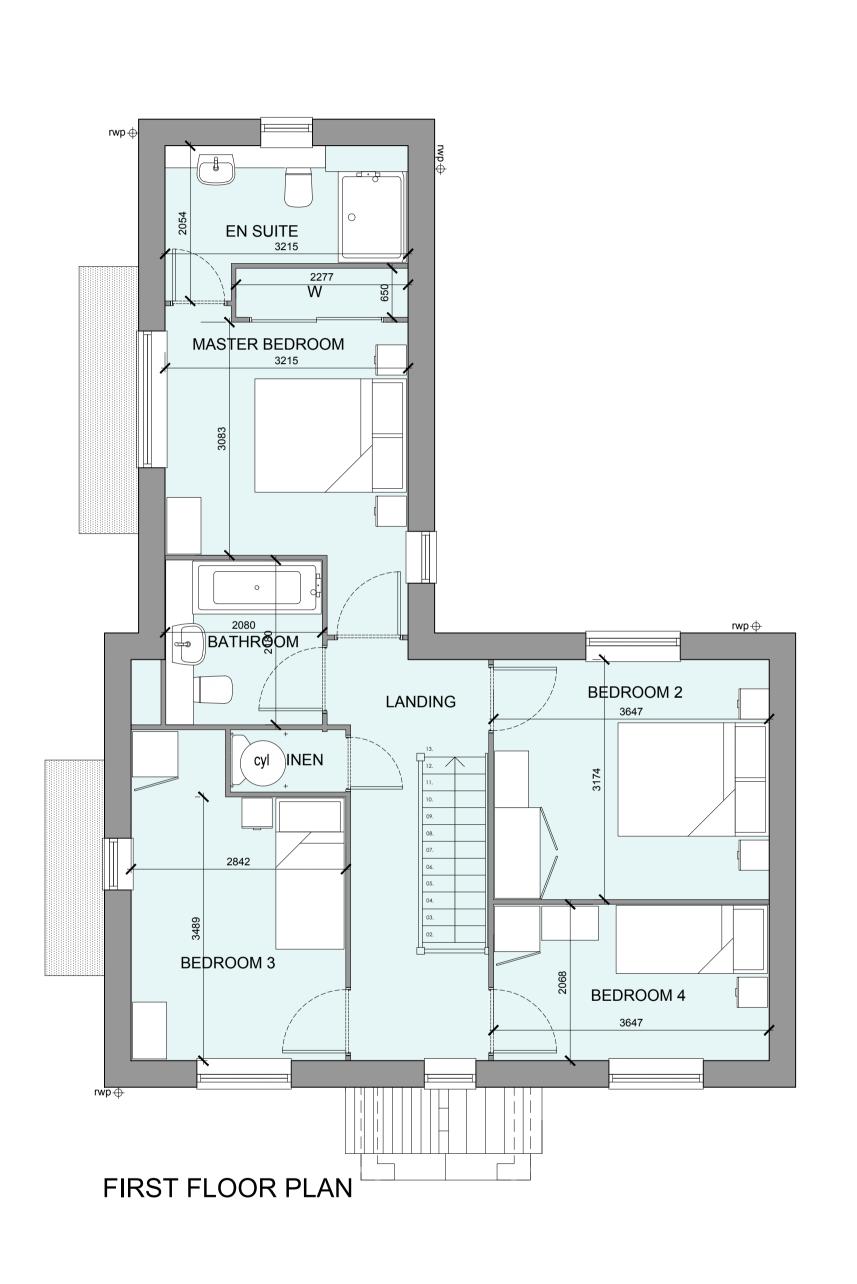

| HOUSETYPE VARIA | ATIONS |
|-----------------|--------|
|-----------------|--------|

| PLOT NUMBERS:       | AS DRAWN - 159        |                           |
|---------------------|-----------------------|---------------------------|
|                     | HANDED -              |                           |
|                     |                       |                           |
| MATERIALS:          | WALLS                 | - BRICK                   |
|                     | WALLS (TREATMENT)     | - RENDER & METAL CLAD BAY |
|                     | FENESTRATION          | - UPVC                    |
|                     | OBSCURE WINDOWS       | - ENSUITE                 |
|                     | EXTERNAL DOORS        | - UPVC                    |
|                     | OBSCURE DOORS         | - N/A                     |
|                     | ROOF                  | - TILE                    |
|                     | GUTTERING & DOWNPIPES | - UPVC                    |
|                     | FASCIA & SOFFITS      | - UPVC                    |
| WINDOW OMISSION*:   | PLOT(S) - N/A         |                           |
| AREA OF UNIT (GIA): | 136.8sqm 1473sqft     |                           |
| B. REGS PART M:     | M4(2)                 |                           |
| NDSS COMPLIANT:     | YES                   |                           |
|                     |                       |                           |
| CHARACTER AREA:     | PRIMARY STREET        |                           |