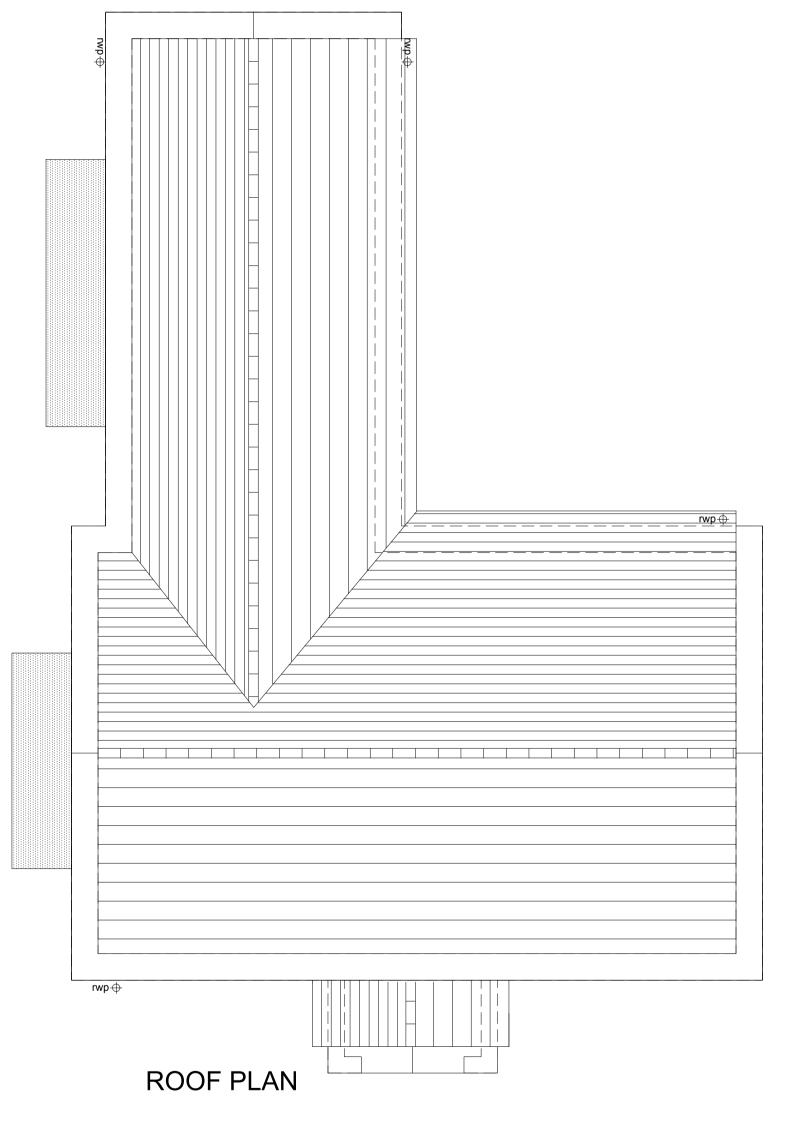

| HOUSETYPE VARIA | ATIONS |
|-----------------|--------|
|-----------------|--------|

| PLOT NUMBERS:       | AS DRAWN - 159        |                           |
|---------------------|-----------------------|---------------------------|
|                     | HANDED -              |                           |
|                     |                       |                           |
| MATERIALS:          | WALLS                 | - BRICK                   |
|                     | WALLS (TREATMENT)     | - RENDER & METAL CLAD BAY |
|                     | FENESTRATION          | - UPVC                    |
|                     | OBSCURE WINDOWS       | - ENSUITE                 |
|                     | EXTERNAL DOORS        | - UPVC                    |
|                     | OBSCURE DOORS         | - N/A                     |
|                     | ROOF                  | - TILE                    |
|                     | GUTTERING & DOWNPIPES | - UPVC                    |
|                     | FASCIA & SOFFITS      | - UPVC                    |
| WINDOW OMISSION*:   | PLOT(S) - N/A         |                           |
| AREA OF UNIT (GIA): | 136.8sqm 1473sqft     |                           |
| B. REGS PART M:     | M4(2)                 |                           |
| NDSS COMPLIANT:     | YES                   |                           |
|                     |                       |                           |
| CHARACTER AREA:     | PRIMARY STREET        |                           |