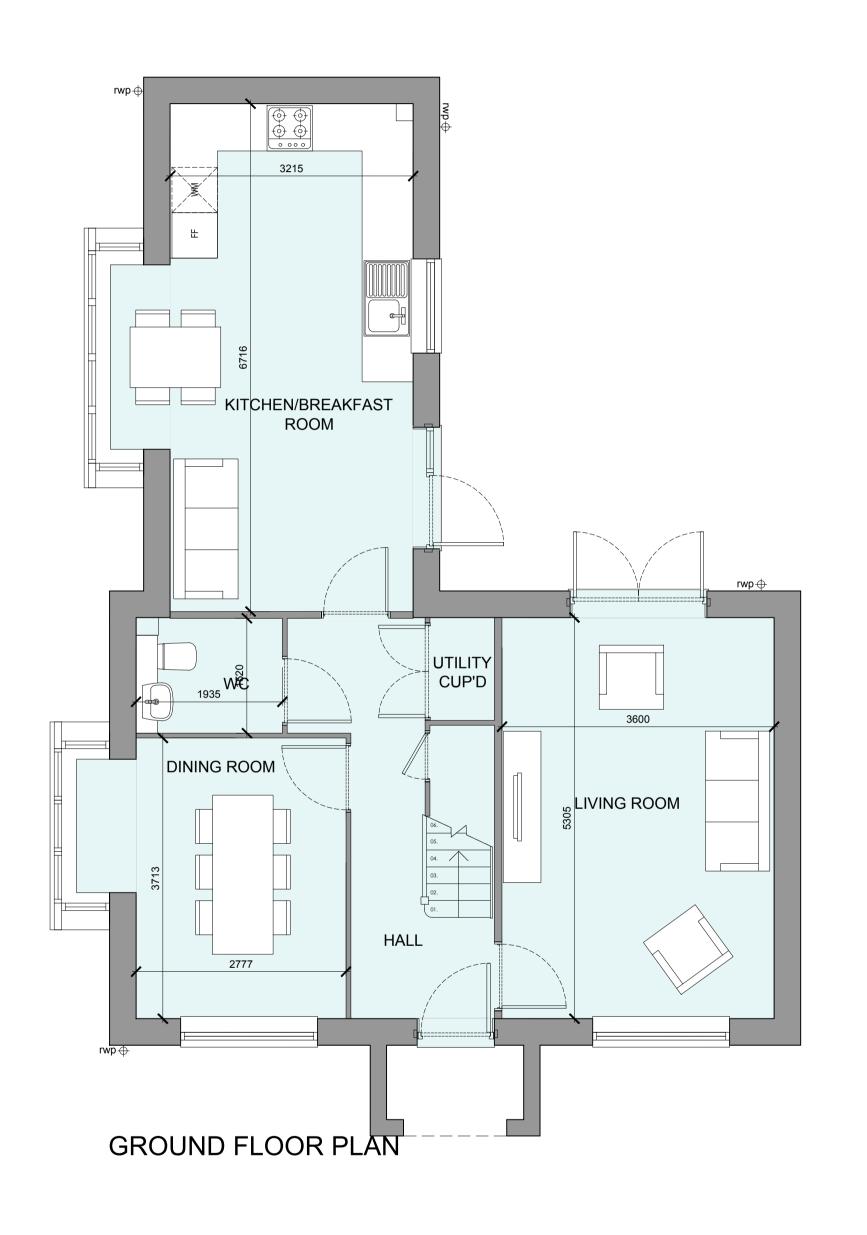

| HOUSETYPE VARIA | ATIONS |
|-----------------|--------|
|-----------------|--------|

| PLOT NUMBERS:       | AS DRAWN - 159        |                           |
|---------------------|-----------------------|---------------------------|
|                     | HANDED -              |                           |
|                     |                       |                           |
| MATERIALS:          | WALLS                 | - BRICK                   |
|                     | WALLS (TREATMENT)     | - RENDER & METAL CLAD BAY |
|                     | FENESTRATION          | - UPVC                    |
|                     | OBSCURE WINDOWS       | - ENSUITE                 |
|                     | EXTERNAL DOORS        | - UPVC                    |
|                     | OBSCURE DOORS         | - N/A                     |
|                     | ROOF                  | - TILE                    |
|                     | GUTTERING & DOWNPIPES | - UPVC                    |
|                     | FASCIA & SOFFITS      | - UPVC                    |
| WINDOW OMISSION*:   | PLOT(S) - N/A         |                           |
| AREA OF UNIT (GIA): | 136.8sqm 1473sqft     |                           |
| B. REGS PART M:     | M4(2)                 |                           |
| NDSS COMPLIANT:     | YES                   |                           |
|                     |                       |                           |
| CHARACTER AREA:     | PRIMARY STREET        |                           |