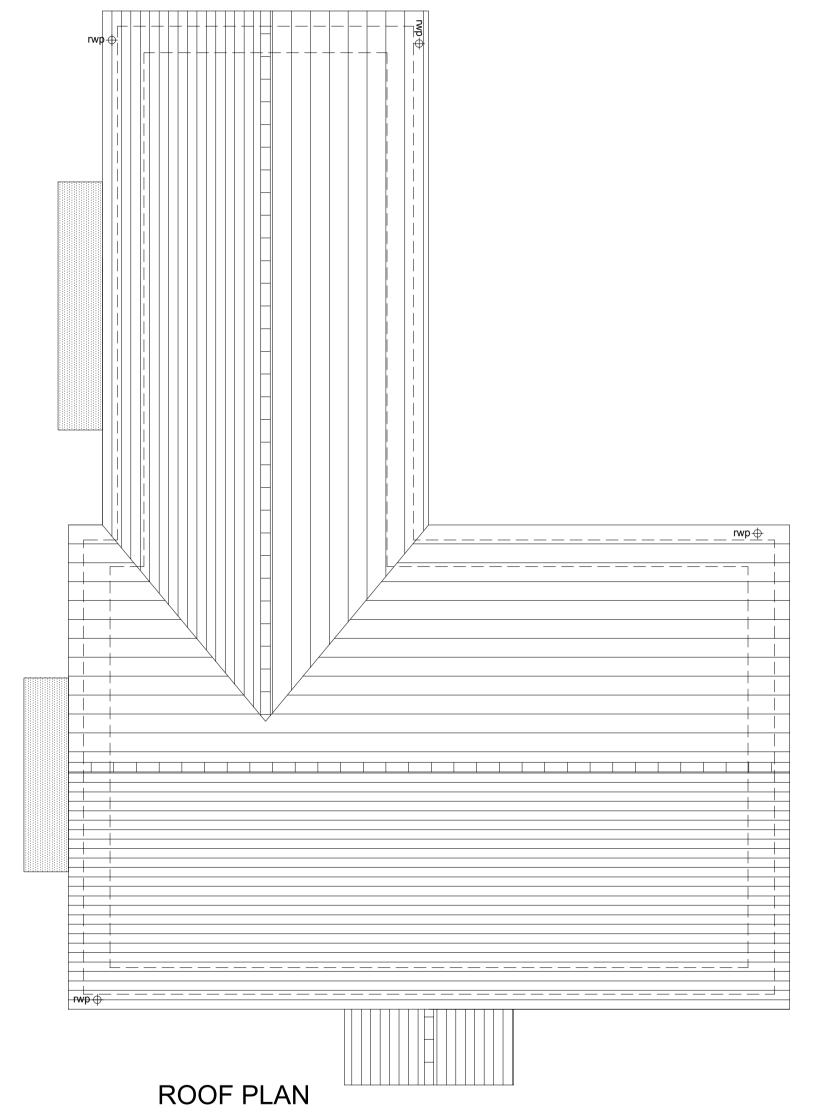

| HOUSETYPE | <b>VARIATIONS</b> |
|-----------|-------------------|
| HOUSETTE  | VARIATIONS        |

| PLOT NUMBERS:       | AS DRAWN - 227        |           |
|---------------------|-----------------------|-----------|
|                     |                       |           |
|                     | HANDED - 234          |           |
|                     |                       |           |
|                     |                       |           |
| MATERIALS:          | WALLS                 | - BRICK   |
|                     | WALLS (TREATMENT)     | - RENDER  |
|                     | FENESTRATION          | - UPVC    |
|                     | OBSCURE WINDOWS       | - ENSUITE |
|                     | EXTERNAL DOORS        | - UPVC    |
|                     | OBSCURE DOORS         | - N/A     |
|                     | ROOF                  | - TILE    |
|                     | GUTTERING & DOWNPIPES | - UPVC    |
|                     | FASCIA & SOFFITS      | - UPVC    |
|                     |                       |           |
| WINDOW OMISSION*:   | PLOT(S) - N/A         |           |
|                     |                       |           |
| AREA OF UNIT (GIA): | 136.8sqm 1473sqft     |           |
|                     |                       |           |
| B. REGS PART M:     | M4(2)                 |           |
|                     |                       |           |
| NDSS COMPLIANT:     | YES                   |           |
|                     |                       |           |
| CHARACTER AREA:     | MEWS                  |           |