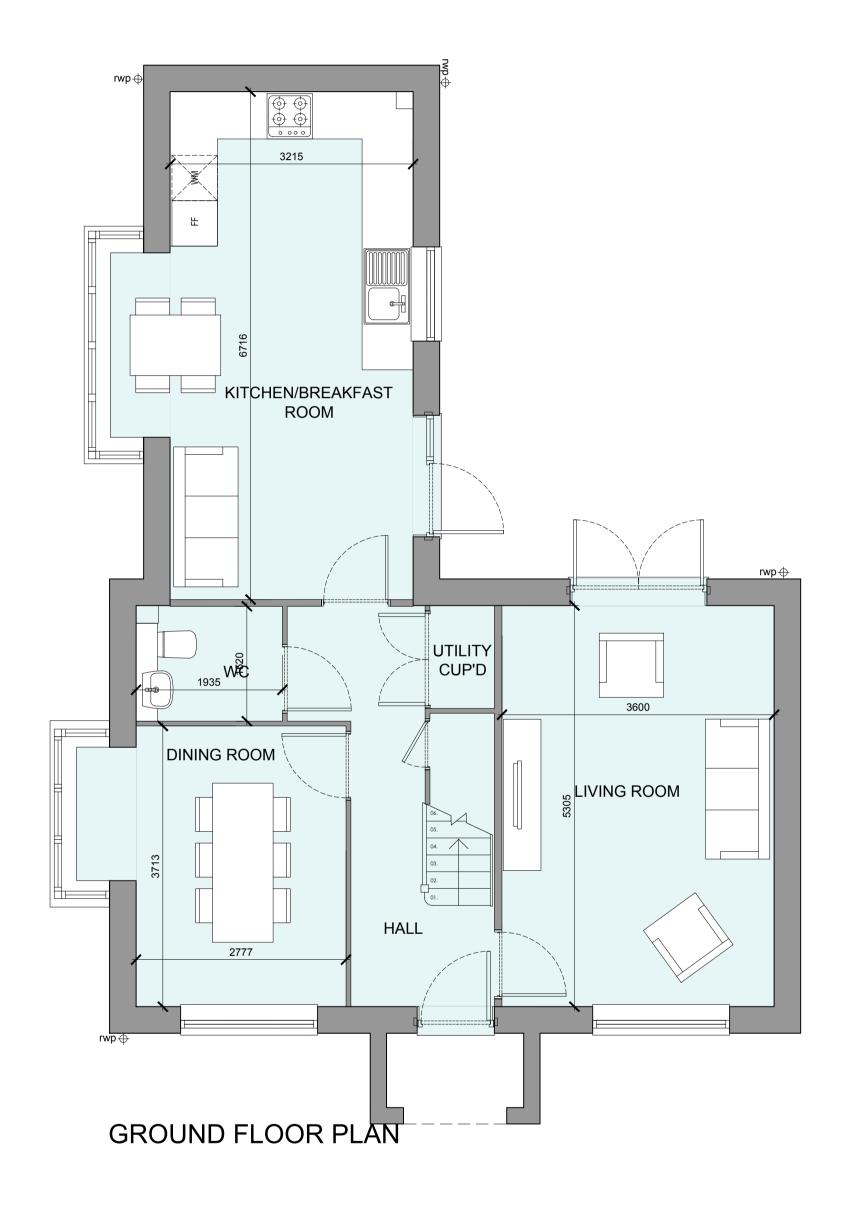

| HOUSETYPE | <b>VARIATIONS</b> |
|-----------|-------------------|
| HOUSETTE  | VARIATIONS        |

| PLOT NUMBERS:       | AS DRAWN - 227        |           |
|---------------------|-----------------------|-----------|
|                     |                       |           |
|                     | HANDED - 234          |           |
|                     |                       |           |
|                     |                       |           |
| MATERIALS:          | WALLS                 | - BRICK   |
|                     | WALLS (TREATMENT)     | - RENDER  |
|                     | FENESTRATION          | - UPVC    |
|                     | OBSCURE WINDOWS       | - ENSUITE |
|                     | EXTERNAL DOORS        | - UPVC    |
|                     | OBSCURE DOORS         | - N/A     |
|                     | ROOF                  | - TILE    |
|                     | GUTTERING & DOWNPIPES | - UPVC    |
|                     | FASCIA & SOFFITS      | - UPVC    |
|                     |                       |           |
| WINDOW OMISSION*:   | PLOT(S) - N/A         |           |
|                     |                       |           |
| AREA OF UNIT (GIA): | 136.8sqm 1473sqft     |           |
|                     |                       |           |
| B. REGS PART M:     | M4(2)                 |           |
|                     |                       |           |
| NDSS COMPLIANT:     | YES                   |           |
|                     |                       |           |
| CHARACTER AREA:     | MEWS                  |           |