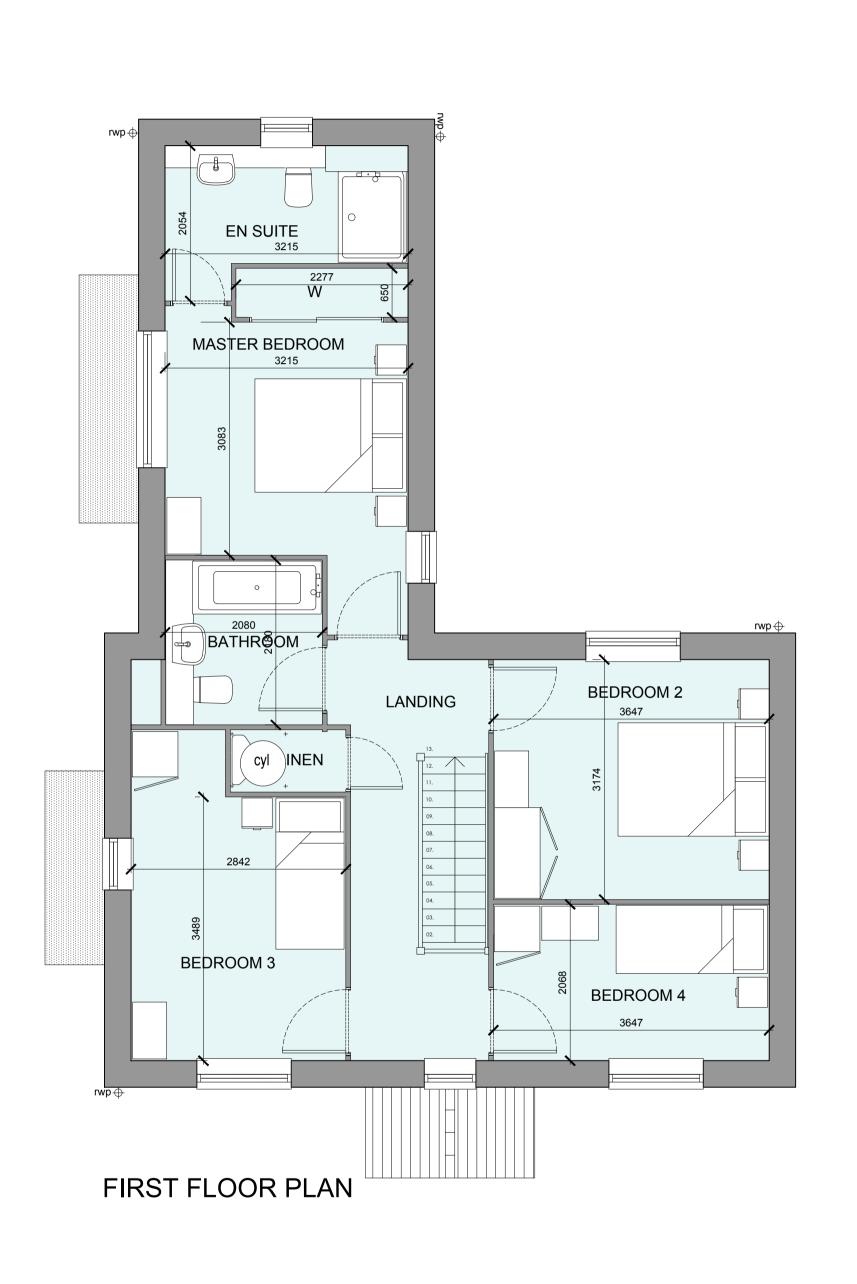

| HOUSETYPE | <b>VARIATIONS</b> |
|-----------|-------------------|
| HOUSETTE  | VARIATIONS        |

| PLOT NUMBERS:       | AS DRAWN - 227        |           |
|---------------------|-----------------------|-----------|
|                     |                       |           |
|                     | HANDED - 234          |           |
|                     |                       |           |
|                     |                       |           |
| MATERIALS:          | WALLS                 | - BRICK   |
|                     | WALLS (TREATMENT)     | - RENDER  |
|                     | FENESTRATION          | - UPVC    |
|                     | OBSCURE WINDOWS       | - ENSUITE |
|                     | EXTERNAL DOORS        | - UPVC    |
|                     | OBSCURE DOORS         | - N/A     |
|                     | ROOF                  | - TILE    |
|                     | GUTTERING & DOWNPIPES | - UPVC    |
|                     | FASCIA & SOFFITS      | - UPVC    |
|                     |                       |           |
| WINDOW OMISSION*:   | PLOT(S) - N/A         |           |
|                     |                       |           |
| AREA OF UNIT (GIA): | 136.8sqm 1473sqft     |           |
|                     |                       |           |
| B. REGS PART M:     | M4(2)                 |           |
|                     |                       |           |
| NDSS COMPLIANT:     | YES                   |           |
|                     |                       |           |
| CHARACTER AREA:     | MEWS                  |           |