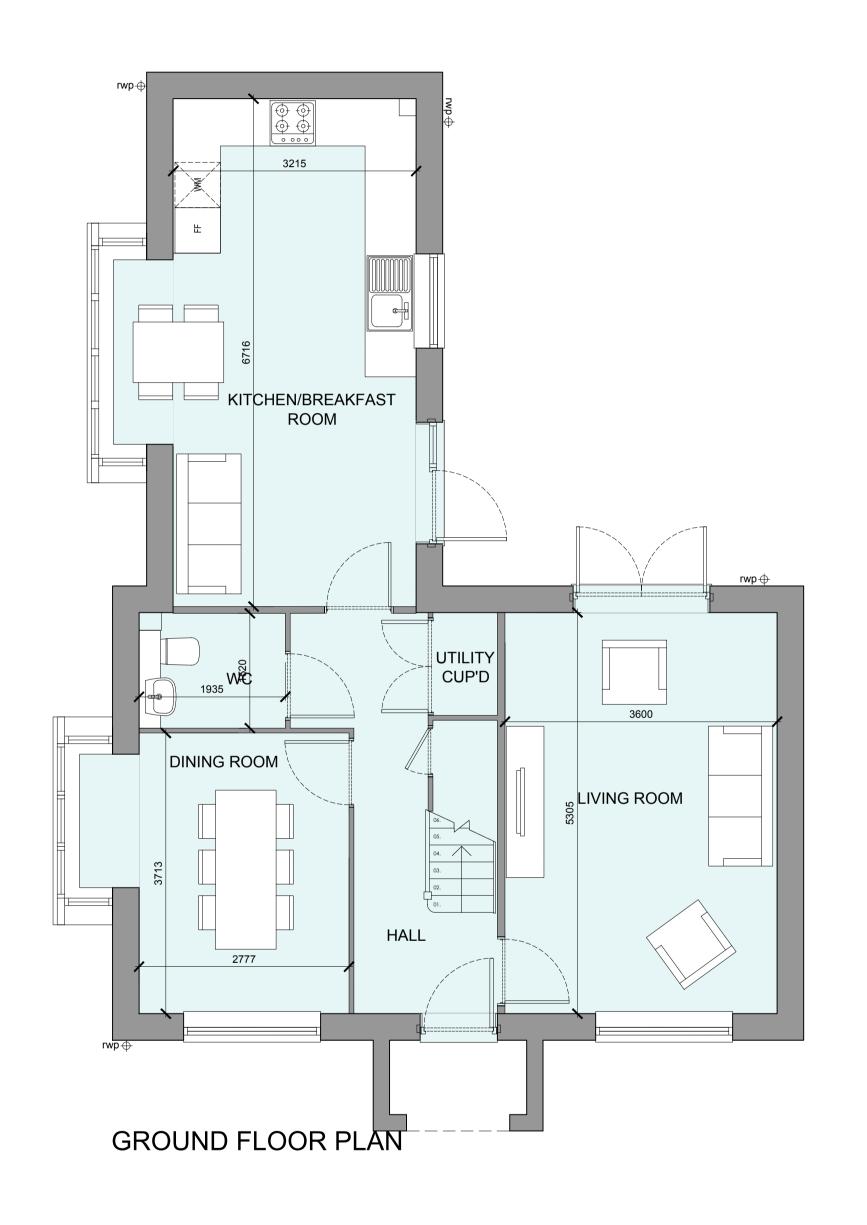

| HOUSETYPE VARIA | ATIONS |
|-----------------|--------|
|-----------------|--------|

| PLOT NUMBERS:       | AS DRAWN - 327        |                                    |
|---------------------|-----------------------|------------------------------------|
|                     | HANDED - 334          |                                    |
|                     |                       |                                    |
| MATERIALS:          | WALLS                 | - BRICK                            |
|                     | WALLS (TREATMENT)     | - TIMBER BOARDING & METAL CLAD BAY |
|                     | FENESTRATION          | - UPVC                             |
|                     | OBSCURE WINDOWS       | - ENSUITE                          |
|                     | EXTERNAL DOORS        | - UPVC                             |
|                     | OBSCURE DOORS         | - N/A                              |
|                     | ROOF                  | - TILE                             |
|                     | GUTTERING & DOWNPIPES | - UPVC                             |
|                     | FASCIA & SOFFITS      | - UPVC                             |
| WINDOW OMISSION*:   | PLOT(S) - N/A         |                                    |
| AREA OF UNIT (GIA): | 136.8sqm 1473sqft     |                                    |
| B. REGS PART M:     | M4(2)                 |                                    |
| NDSS COMPLIANT:     | YES                   |                                    |
| CHARACTER AREA:     | PRIMARY STREET        |                                    |