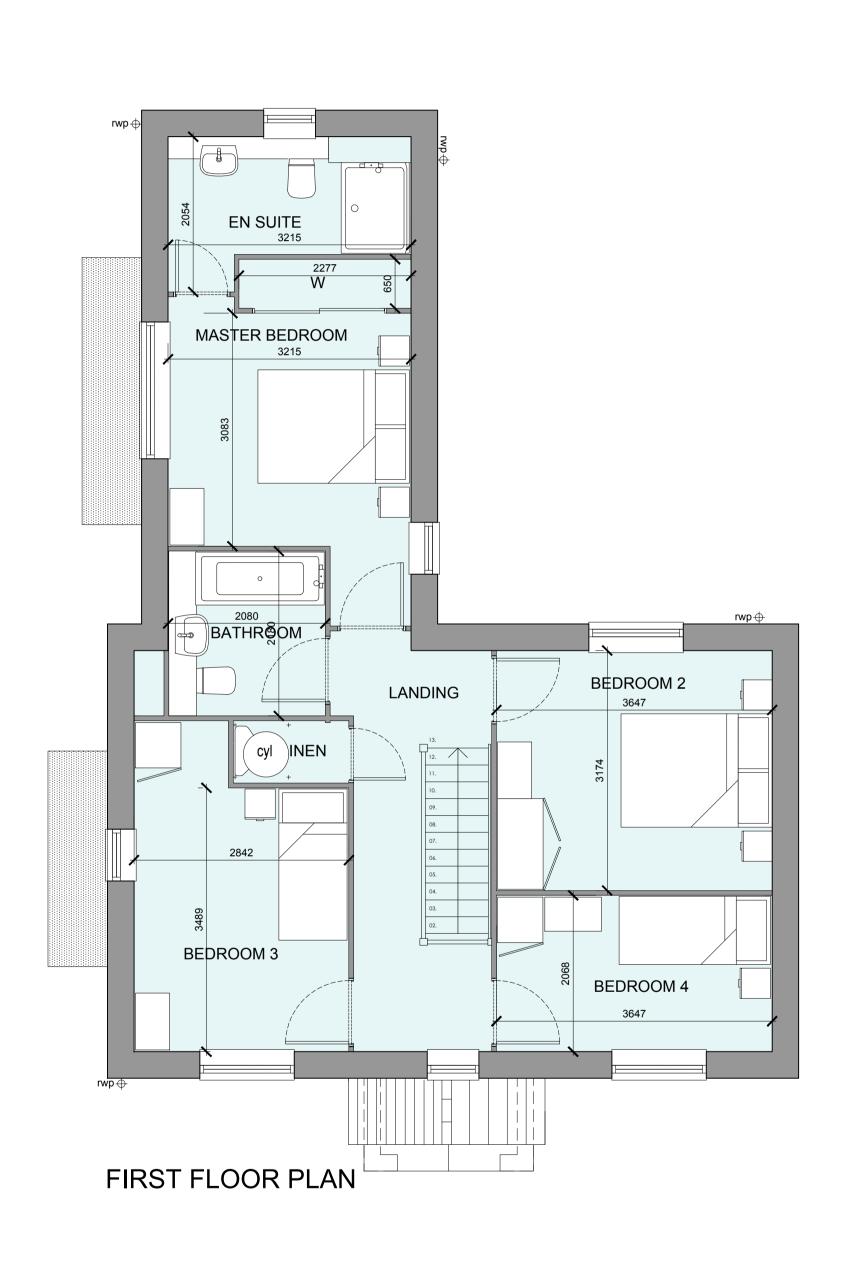

| HOUSETYPE VARIA | ATIONS |
|-----------------|--------|
|-----------------|--------|

| PLOT NUMBERS:       | AS DRAWN - 327        |                                    |
|---------------------|-----------------------|------------------------------------|
|                     | HANDED - 334          |                                    |
|                     |                       |                                    |
| MATERIALS:          | WALLS                 | - BRICK                            |
|                     | WALLS (TREATMENT)     | - TIMBER BOARDING & METAL CLAD BAY |
|                     | FENESTRATION          | - UPVC                             |
|                     | OBSCURE WINDOWS       | - ENSUITE                          |
|                     | EXTERNAL DOORS        | - UPVC                             |
|                     | OBSCURE DOORS         | - N/A                              |
|                     | ROOF                  | - TILE                             |
|                     | GUTTERING & DOWNPIPES | - UPVC                             |
|                     | FASCIA & SOFFITS      | - UPVC                             |
| WINDOW OMISSION*:   | PLOT(S) - N/A         |                                    |
| AREA OF UNIT (GIA): | 136.8sqm 1473sqft     |                                    |
| B. REGS PART M:     | M4(2)                 |                                    |
| NDSS COMPLIANT:     | YES                   |                                    |
| CHARACTER AREA:     | PRIMARY STREET        |                                    |