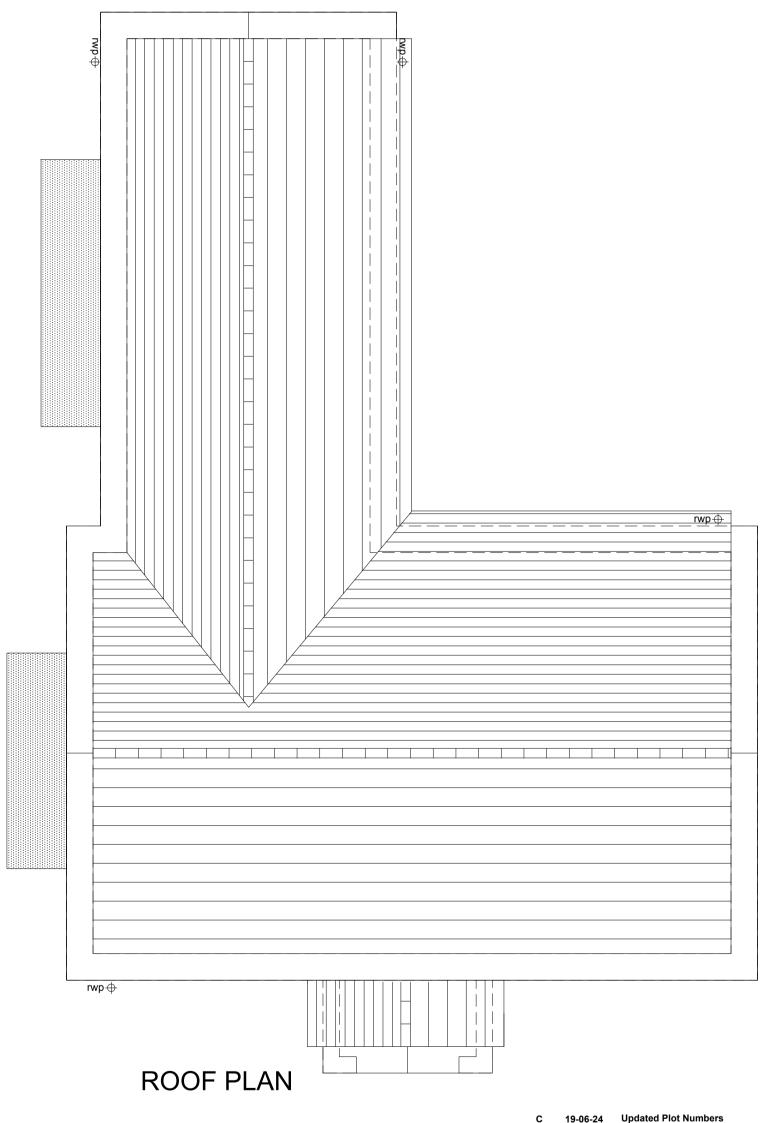

| HOUSETYPE VARIA | ATIONS |
|-----------------|--------|
|-----------------|--------|

| PLOT NUMBERS:       | AS DRAWN - 327        |                                    |
|---------------------|-----------------------|------------------------------------|
|                     | HANDED - 334          |                                    |
|                     |                       |                                    |
| MATERIALS:          | WALLS                 | - BRICK                            |
|                     | WALLS (TREATMENT)     | - TIMBER BOARDING & METAL CLAD BAY |
|                     | FENESTRATION          | - UPVC                             |
|                     | OBSCURE WINDOWS       | - ENSUITE                          |
|                     | EXTERNAL DOORS        | - UPVC                             |
|                     | OBSCURE DOORS         | - N/A                              |
|                     | ROOF                  | - TILE                             |
|                     | GUTTERING & DOWNPIPES | - UPVC                             |
|                     | FASCIA & SOFFITS      | - UPVC                             |
| WINDOW OMISSION*:   | PLOT(S) - N/A         |                                    |
| AREA OF UNIT (GIA): | 136.8sqm 1473sqft     |                                    |
| B. REGS PART M:     | M4(2)                 |                                    |
| NDSS COMPLIANT:     | YES                   |                                    |
| CHARACTER AREA:     | PRIMARY STREET        |                                    |