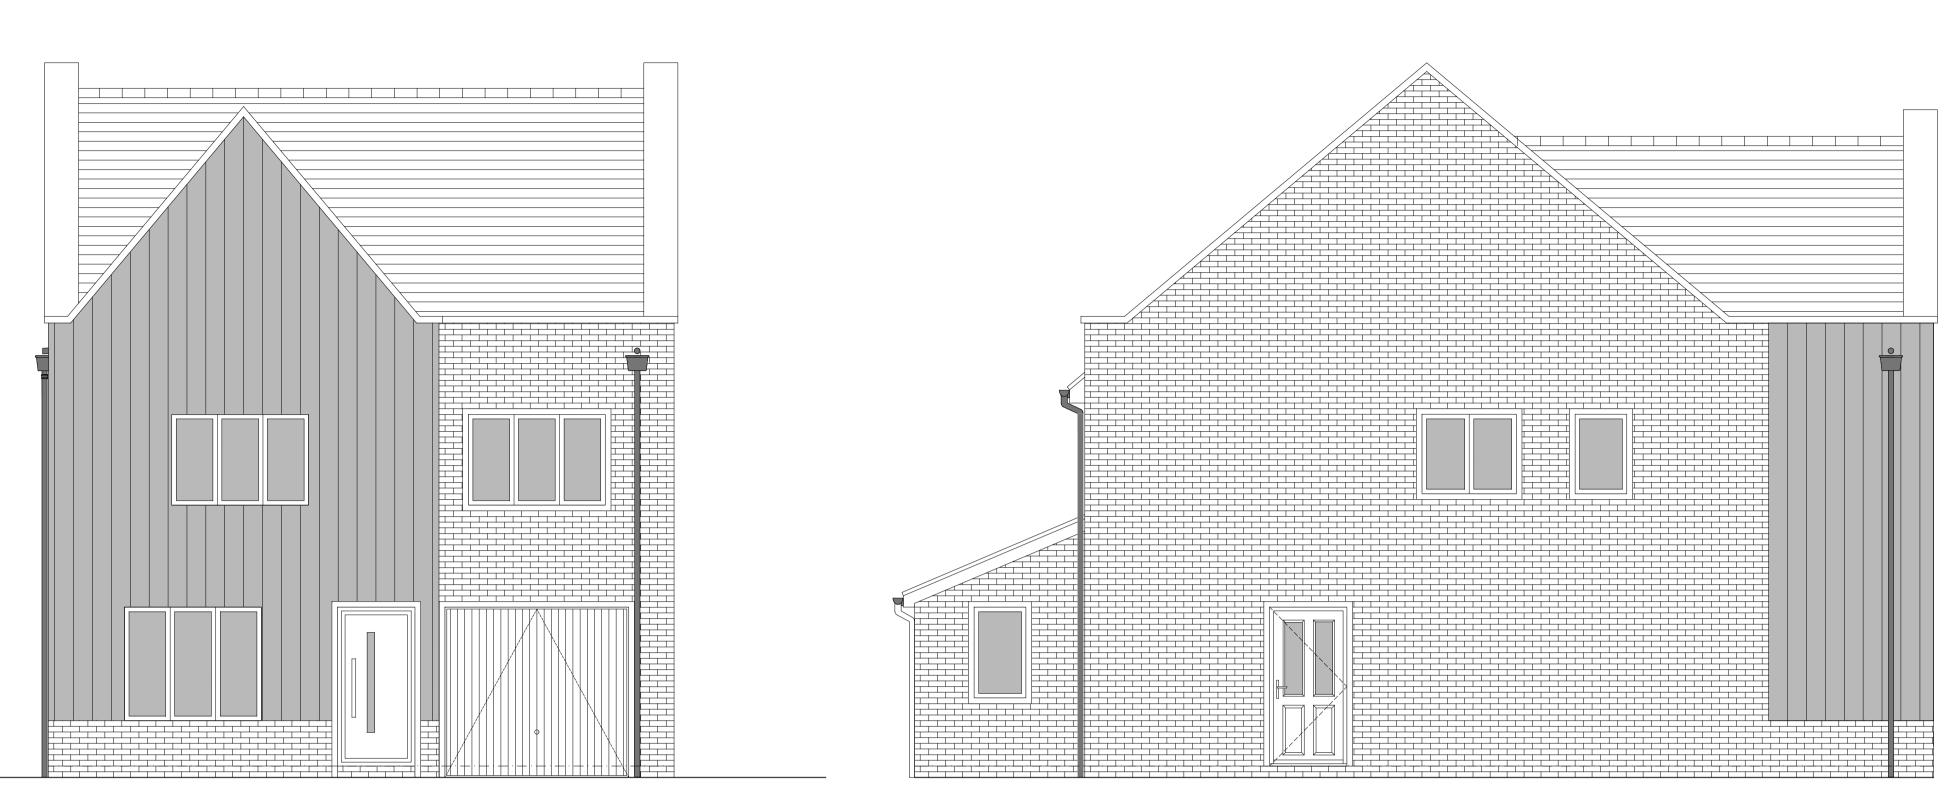

FRONT ELEVATION

SIDE ELEVATION 2

REAR ELEVATION

## HOUSETYPE VARIATIONS

| PLOT NUMBERS:       | AS DRAWN - 288        |                      |
|---------------------|-----------------------|----------------------|
|                     |                       |                      |
|                     | HANDED - 291          |                      |
|                     |                       |                      |
| MATERIALS:          | WALLS                 | - BRICK              |
|                     | WALLS (TREATMENT)     | - METAL CLAD         |
|                     | FENESTRATION          | - UPVC               |
|                     | OBSCURE WINDOWS       | - BATHROOM & ENSUITE |
|                     | EXTERNAL DOORS        | - UPVC               |
|                     | OBSCURE DOORS         | - FAMILY SPACE       |
|                     | ROOF                  | - TILE               |
|                     | GUTTERING & DOWNPIPES | - UPVC               |
|                     | FASCIA & SOFFITS      | - UPVC               |
| WINDOW OMISSION*:   | PLOT(S) - 288, 291    |                      |
|                     |                       |                      |
| AREA OF UNIT (GIA): | 133.8sqm 1440sqft     |                      |
| B. REGS PART M:     | M4(2)                 |                      |
| D. REGO PART WI.    | M4(2)                 |                      |
| NDSS COMPLIANT:     | YES                   |                      |
| CHARACTER AREA:     | PRIMARY STREET        |                      |