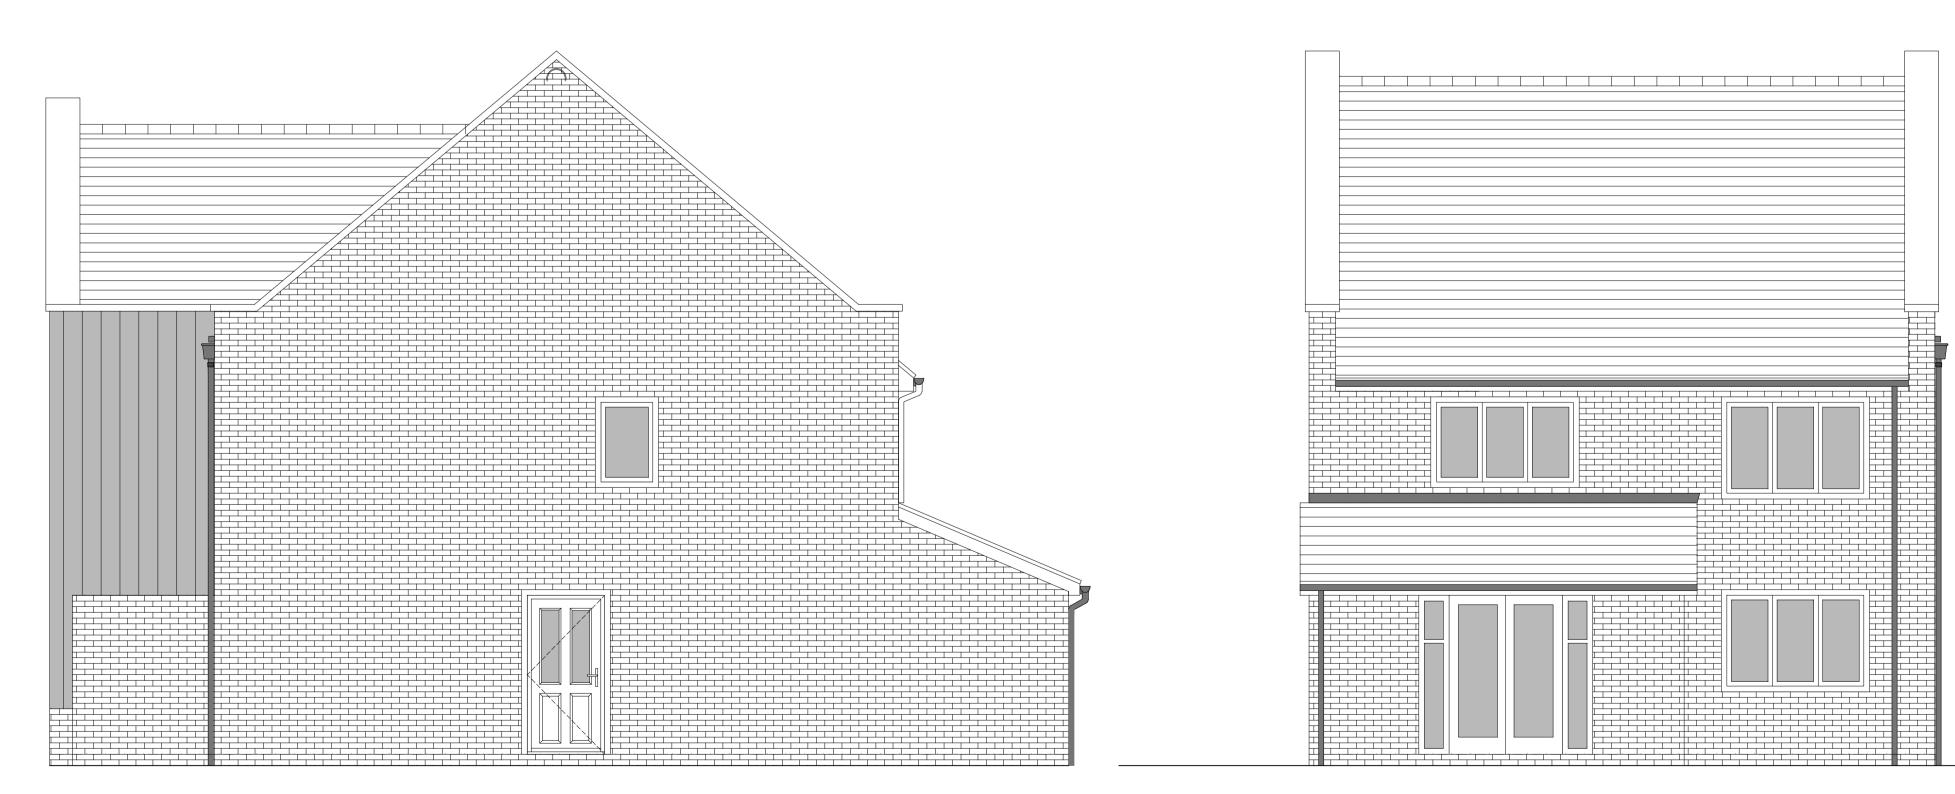

FRONT ELEVATION

SIDE ELEVATION 2

REAR ELEVATION

## HOUSETYPE VARIATIONS

| PLOT NUMBERS:       | AS DRAWN - 288        |                      |
|---------------------|-----------------------|----------------------|
|                     |                       |                      |
|                     | HANDED - 291          |                      |
|                     |                       |                      |
| MATERIALS:          | WALLS                 | - BRICK              |
|                     | WALLS (TREATMENT)     | - METAL CLAD         |
|                     | FENESTRATION          | - UPVC               |
|                     | OBSCURE WINDOWS       | - BATHROOM & ENSUITE |
|                     | EXTERNAL DOORS        | - UPVC               |
|                     | OBSCURE DOORS         | - FAMILY SPACE       |
|                     | ROOF                  | - TILE               |
|                     | GUTTERING & DOWNPIPES | - UPVC               |
|                     | FASCIA & SOFFITS      | - UPVC               |
| WINDOW OMISSION*:   | PLOT(S) - 288, 291    |                      |
|                     |                       |                      |
| AREA OF UNIT (GIA): | 133.8sqm 1440sqft     |                      |
| B. REGS PART M:     | M4(2)                 |                      |
| D. REGO PART WI.    | M4(2)                 |                      |
| NDSS COMPLIANT:     | YES                   |                      |
| CHARACTER AREA:     | PRIMARY STREET        |                      |