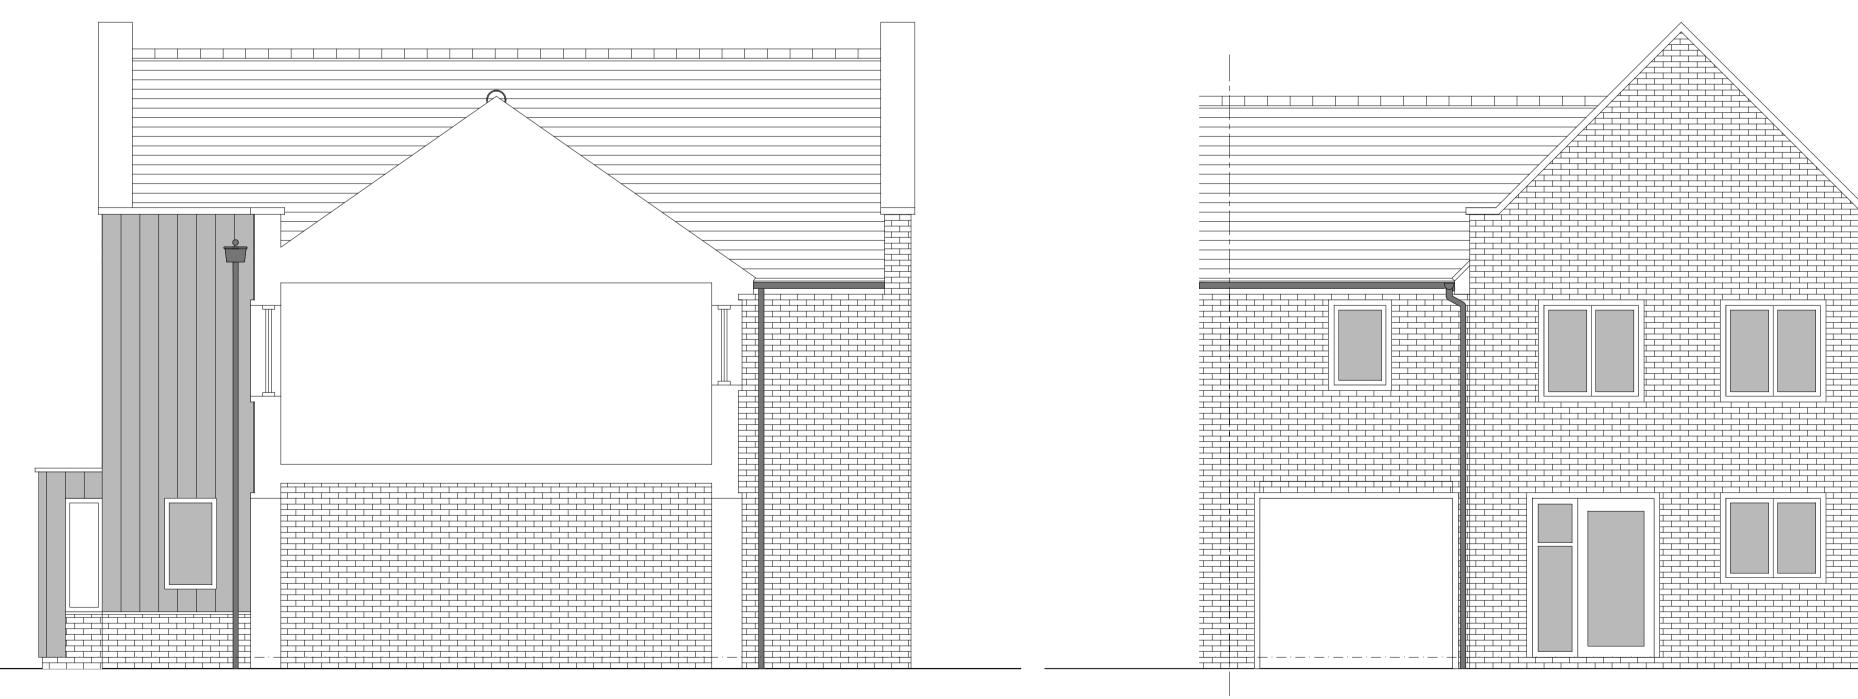

FRONT ELEVATION



SIDE ELEVATION 2



REAR ELEVATION

## HOUSETYPE VARIATIONS

| PLOT NUMBERS:       | AS DRAWN - 282, 284, 336, 338 |                          |
|---------------------|-------------------------------|--------------------------|
|                     |                               |                          |
|                     | HANDED - 281, 283,            | , 335, 337               |
|                     |                               |                          |
|                     |                               |                          |
| MATERIALS:          | WALLS                         | - BRICK                  |
|                     | WALLS (TREATMENT)             | - METAL CLAD             |
|                     | FENESTRATION                  | - UPVC