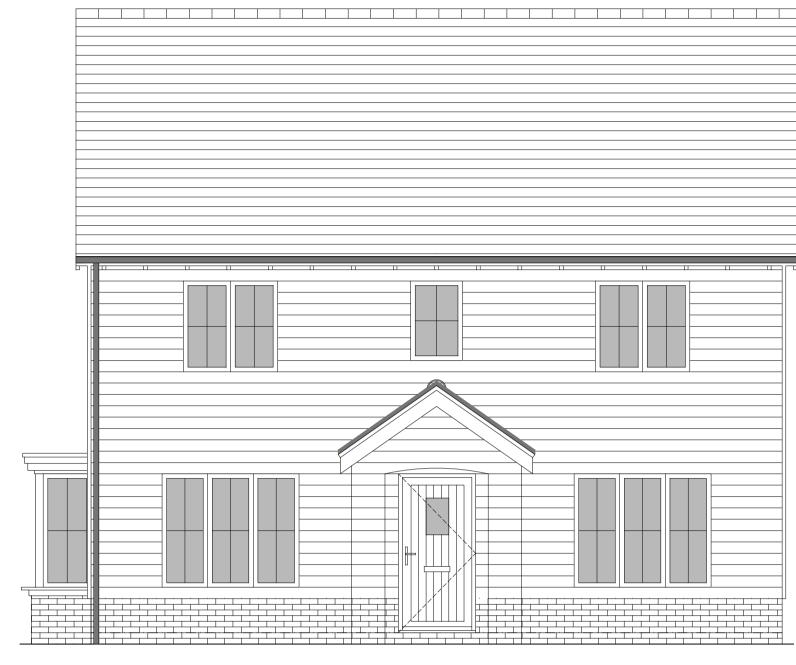

FRONT ELEVATION

SIDE ELEVATION 2

REAR ELEVATION

## HOUSETYPE VARIATIONS

| PLOT NUMBERS:       | AS DRAWN - 195      |                   |  |
|---------------------|---------------------|-------------------|--|
| FLOT NUMBERS.       | AS DRAWN - 195      |                   |  |
|                     | HANDED -            |                   |  |
|                     |                     |                   |  |
|                     |                     |                   |  |
| MATERIALS:          | WALLS               | - BRICK           |  |
|                     | WALLS (TREATMENT)   | - TIMBER BOARDING |  |
|                     | FENESTRATION        | - UPVC            |  |
|                     | OBSCURE WINDOWS     | - ENSUITE         |  |
|                     | EXTERNAL DOORS      | - UPVC            |  |
|                     | OBSCURE DOORS       | - N/A             |  |
|                     | ROOF                | - TILE            |  |
|                     | GUTTERING & DOWNPIF | PES - UPVC        |  |
|                     | FASCIA & SOFFITS    | - UPVC            |  |
|                     |                     |                   |  |
| WINDOW OMISSION*:   | PLOT(S) - N/A       |                   |  |
|                     |                     |                   |  |
| AREA OF UNIT (GIA): | 134.6sqm 1449       | lsqft             |  |
|                     |                     |                   |  |
| B. REGS PART M:     | M4(2)               |                   |  |
|                     |                     |                   |  |
| NDSS COMPLIANT:     | YES                 |                   |  |
|                     |                     |                   |  |
| CHARACTER AREA:     | GREEN EDGE          |                   |  |