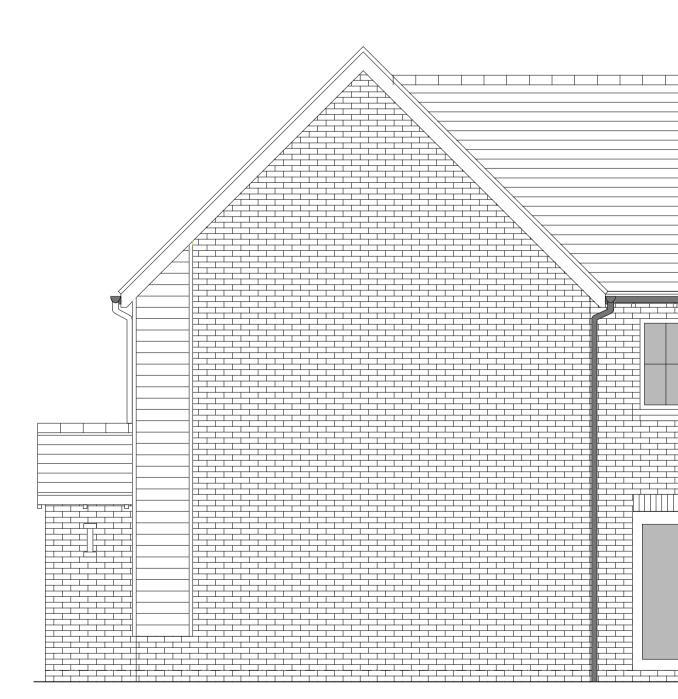

FRONT ELEVATION



SIDE ELEVATION 2













REAR ELEVATION

## HOUSETYPE VARIATIONS

| PLOT NUMBERS:       | AS DRAWN - 195      |                   |  |
|---------------------|---------------------|-------------------|--|
| FLOT NUMBERS.       | AS DRAWN - 195      |                   |  |
|                     | HANDED -            |                   |  |
|                     |                     |                   |  |
|                     |                     |                   |  |
| MATERIALS:          | WALLS               | - BRICK           |  |
|                     | WALLS (TREATMENT)   | - TIMBER BOARDING |  |
|                     | FENESTRATION        | - UPVC            |  |
|                     | OBSCURE WINDOWS     | - ENSUITE         |  |
|                     | EXTERNAL DOOR