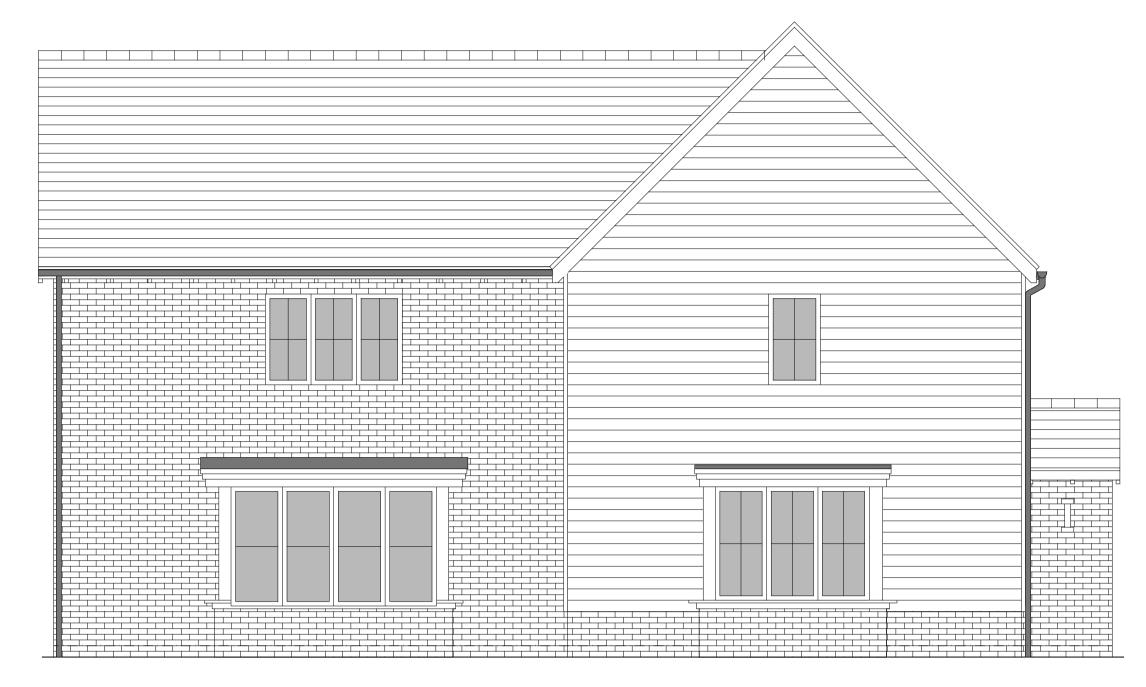

FRONT ELEVATION

SIDE ELEVATION 2

REAR ELEVATION

## HOUSETYPE VARIATIONS

| PLOT NUMBERS:       | AS DRAWN - 195      |                   |  |
|---------------------|---------------------|-------------------|--|
| FLOT NUMBERS.       | AS DRAWN - 195      |                   |  |
|                     | HANDED -            |                   |  |
|                     |                     |                   |  |
|                     |                     |                   |  |
| MATERIALS:          | WALLS               | - BRICK           |  |
|                     | WALLS (TREATMENT)   | - TIMBER BOARDING |  |
|                     | FENESTRATION        | - UPVC            |  |
|                     | OBSCURE WINDOWS     | - ENSUITE         |  |
|                     | EXTERNAL DOORS      | - UPVC            |  |
|                     | OBSCURE DOORS       | - N/A             |  |
|                     | ROOF                | - TILE            |  |
|                     | GUTTERING & DOWNPIF | PES - UPVC        |  |
|                     | FASCIA & SOFFITS    | - UPVC            |  |
|                     |                     |                   |  |
| WINDOW OMISSION*:   | PLOT(S) - N/A       |                   |  |
|                     |                     |                   |  |
| AREA OF UNIT (GIA): | 134.6sqm 1449       | lsqft             |  |
|                     |                     |                   |  |
| B. REGS PART M:     | M4(2)               |                   |  |
|                     |                     |                   |  |
| NDSS COMPLIANT:     | YES                 |                   |  |
|                     |                     |                   |  |
| CHARACTER AREA:     | GREEN EDGE          |                   |  |