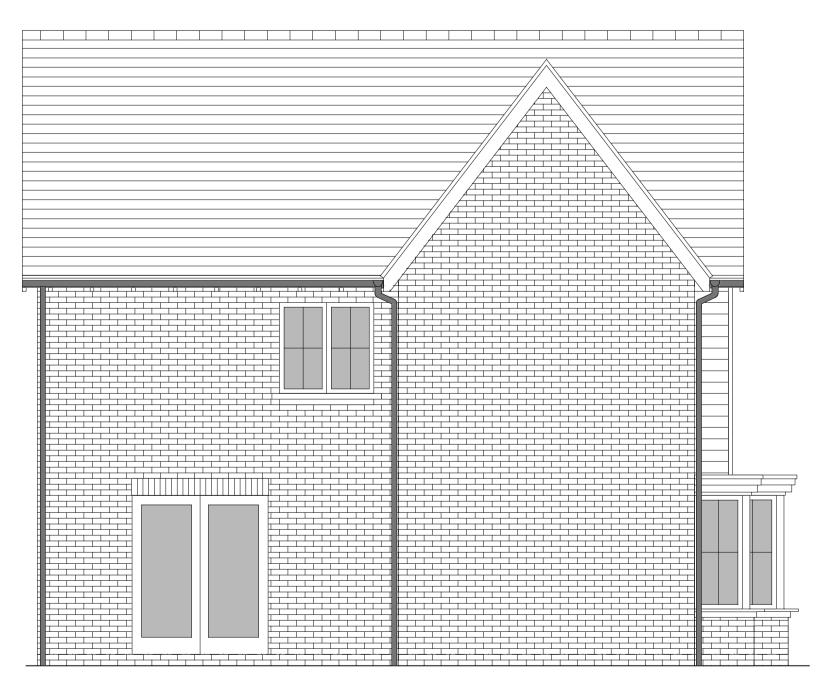

FRONT ELEVATION

SIDE ELEVATION 2

REAR ELEVATION

## HOUSETYPE VARIATIONS

| PLOT NUMBERS:       | AS DRAWN - 195      |                   |  |
|---------------------|---------------------|-------------------|--|
| FLOT NUMBERS.       | AS DRAWN - 195      |                   |  |
|                     | HANDED -            |                   |  |
|                     |                     |                   |  |
|                     |                     |                   |  |
| MATERIALS:          | WALLS               | - BRICK           |  |
|                     | WALLS (TREATMENT)   | - TIMBER BOARDING |  |
|                     | FENESTRATION        | - UPVC            |  |
|                     | OBSCURE WINDOWS     | - ENSUITE         |  |
|                     | EXTERNAL DOORS      | - UPVC            |  |
|                     | OBSCURE DOORS       | - N/A             |  |
|                     | ROOF                | - TILE            |  |
|                     | GUTTERING & DOWNPIF | PES - UPVC        |  |
|                     | FASCIA & SOFFITS    | - UPVC            |  |
|                     |                     |                   |  |
| WINDOW OMISSION*:   | PLOT(S) - N/A       |                   |  |
|                     |                     |                   |  |
| AREA OF UNIT (GIA): | 134.6sqm 1449       | lsqft             |  |
|                     |                     |                   |  |
| B. REGS PART M:     | M4(2)               |                   |  |
|                     |                     |                   |  |
| NDSS COMPLIANT:     | YES                 |                   |  |
|                     |                     |                   |  |
| CHARACTER AREA:     | GREEN EDGE          |                   |  |