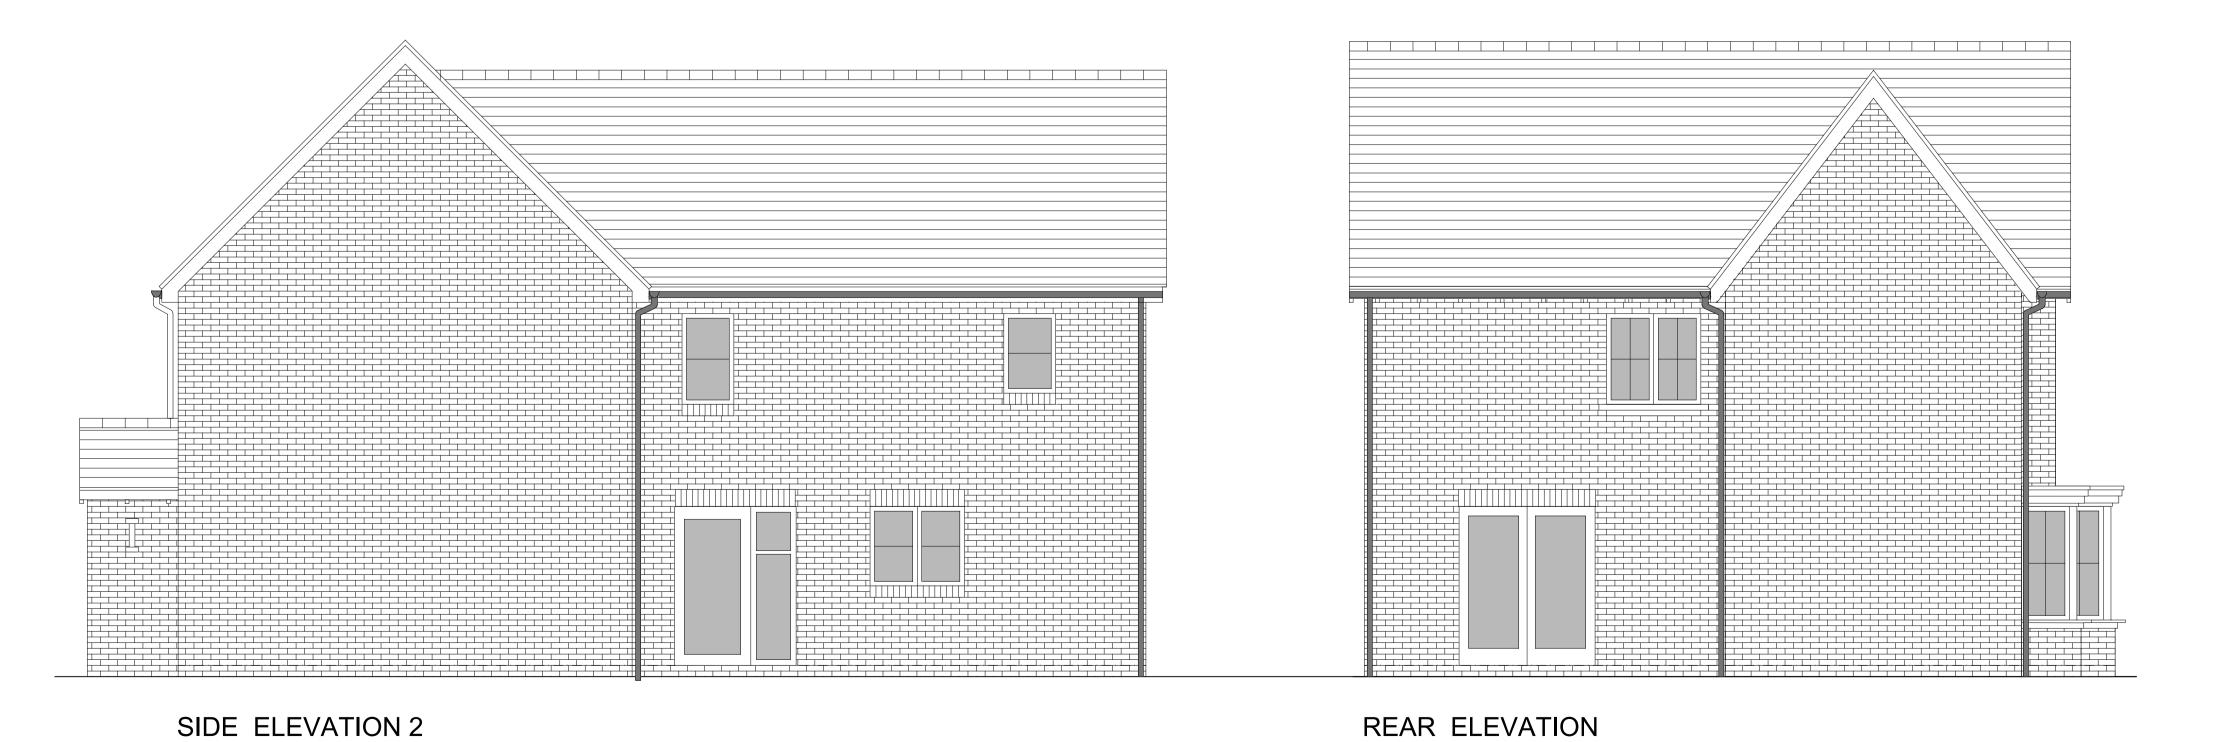

B 13-02-24 Plans and Schedule updated A 31-08-23 House Type adjusted. OFFICERS' MEADOW SHENFIELD CROUDACE HOMES Drawing: HOUSE TYPE S3022M VARIANT 5 **ELEVATIONS** Drawing no: 22.1643.574-5 Scale@A1: 1:50 Date: AUG'23 Drawn:LB,MF,CH Checked: YC FINC Architects Ltd 61-63 New London Road | Chelmsford | Essex | CM2 0ND W: www.fincarchitects.com
E: company@fincarchitects.com © FINC Architects Limited holds the copyright to all the information contained within this document and their written consent must be obtained before copying or using the data other than for the purpose it was originally supplied. All dimensions and measurements to be checked on site.