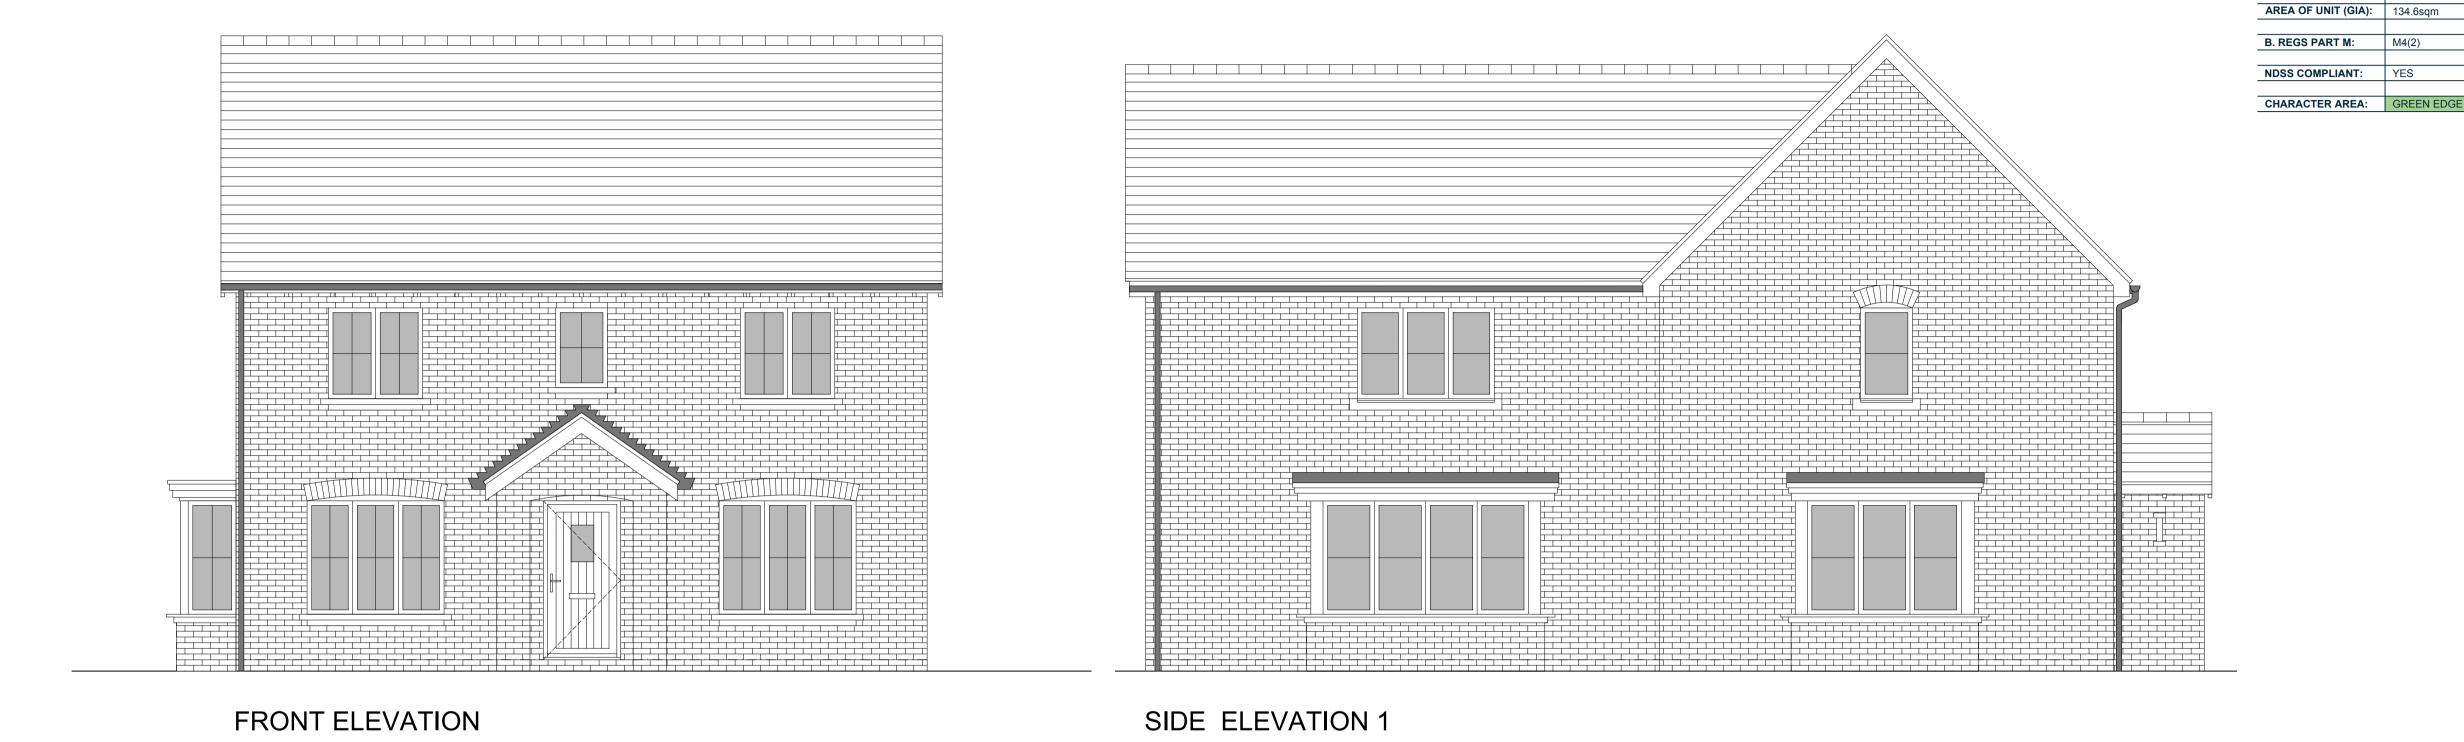

B 13-02-24 Plans and Schedule updated A 31-08-23 House Type adjusted. OFFICERS' MEADOW SHENFIELD CROUDACE HOMES Drawing: HOUSE TYPE S3022M VARIANT 5 **ELEVATIONS** Drawing no: 22.1643.574-5 Scale@A1: 1:50 Date: AUG'23 Drawn:LB,MF,CH Checked: YC FINC Architects Ltd 61-63 New London Road | Chelmsford | Essex | CM2 0ND W: www.fincarchitects.com
E: company@fincarchitects.com © FINC Architects Limited holds the copyright to all the information contained within this document and their written consent must be obtained before copying or using the data other than for the purpose it was originally supplied. All dimensions and measurements to be checked on site.