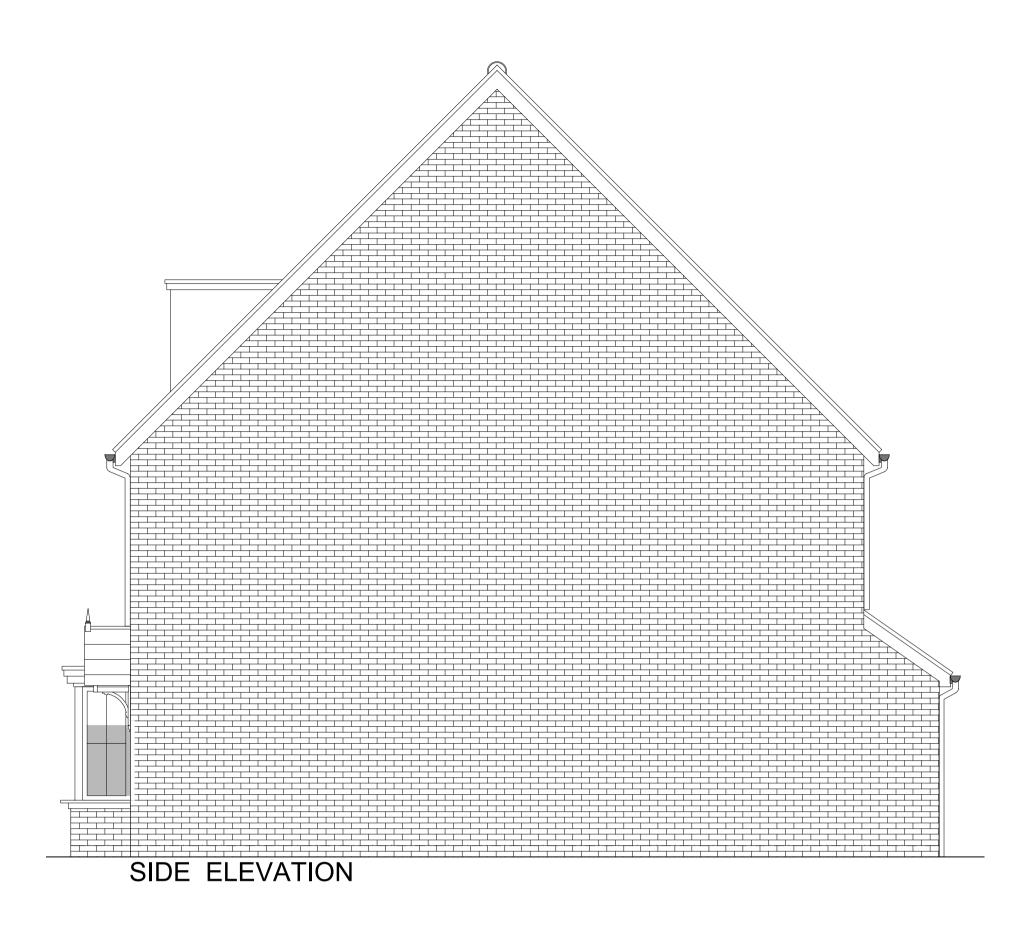

## OFFICERS' MEADOW, SHENFIELD HOUSE TYPE S3020M VARIANT 6 - PLANS AND ELEVATIONS

**GROUND FLOOR PLAN** 

SCALE 1:50

OFFICERS' MEADOW SHENFIELD **CROUDACE HOMES** HOUSE TYPE S3020M VARIANT 6 PLANS AND ELEVATIONS Drawing no: 22.1643.569-1 Scale@A1: 1:50 Date: AUG'23 Drawn:LB,MF,CH Checked: YC 61-63 New London Road | Chelmsford | Essex | CM2 0ND www.fincarchitects.com © FINC Architects Limited holds the copyright to all the information contained within this document and their written consent must be obtained before copying or using the data other than for the purpose it was originally supplied. All dimensions and measurements to be checked on site.
Do not scale from this drawing. This drawing is to be printed in colour.

B. REGS PART M:

NDSS COMPLIANT:

WALLS (TREATMENT) FENESTRATION OBSCURE WINDOWS EXTERNAL DOORS OBSCURE DOORS

GUTTERING & DOWNPIPES - UPVC

ROOF

MATERIALS:

SECOND FLOOR PLAN