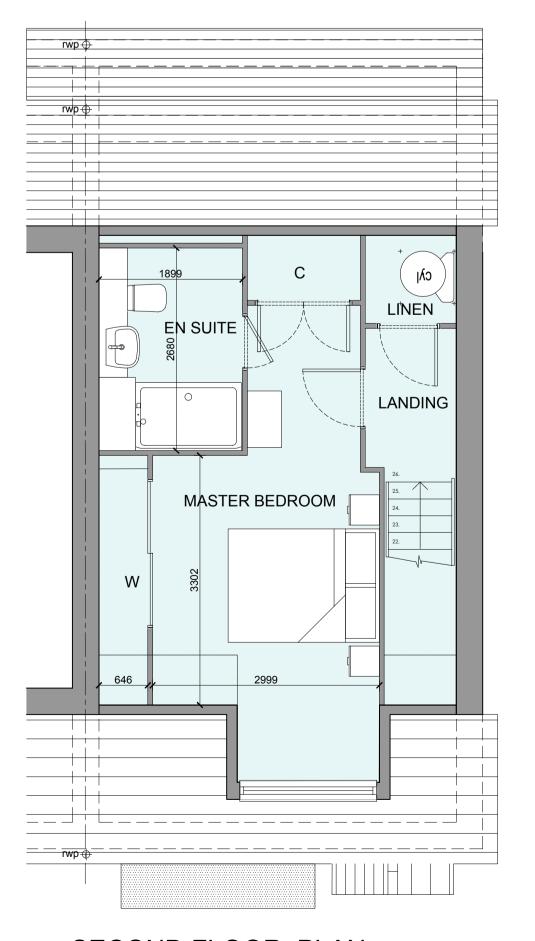

B. REGS PART M:

NDSS COMPLIANT:

WALLS (TREATMENT) FENESTRATION OBSCURE WINDOWS EXTERNAL DOORS OBSCURE DOORS

GUTTERING & DOWNPIPES - UPVC

ROOF

MATERIALS:

SECOND FLOOR PLAN