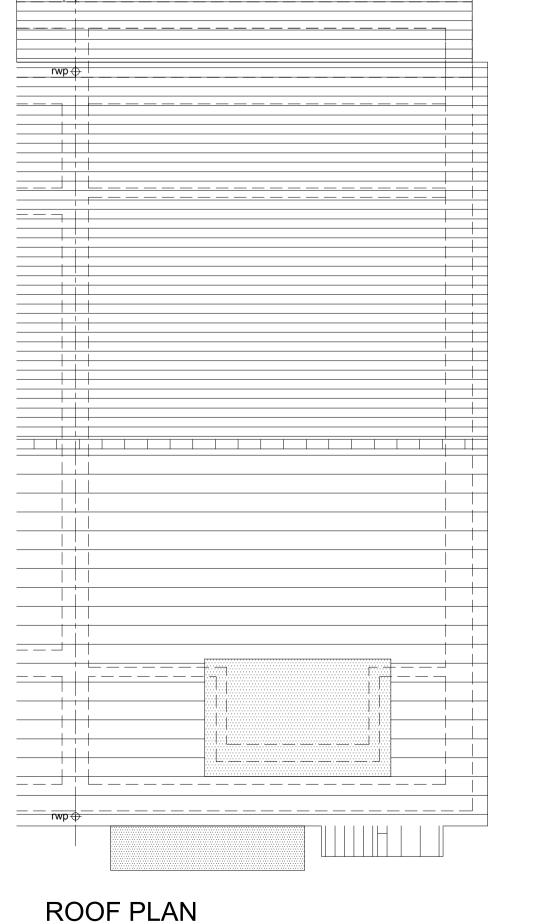

B. REGS PART M:

NDSS COMPLIANT:

WALLS (TREATMENT) FENESTRATION OBSCURE WINDOWS EXTERNAL DOORS OBSCURE DOORS

GUTTERING & DOWNPIPES - UPVC

ROOF

MATERIALS:

SECOND FLOOR PLAN