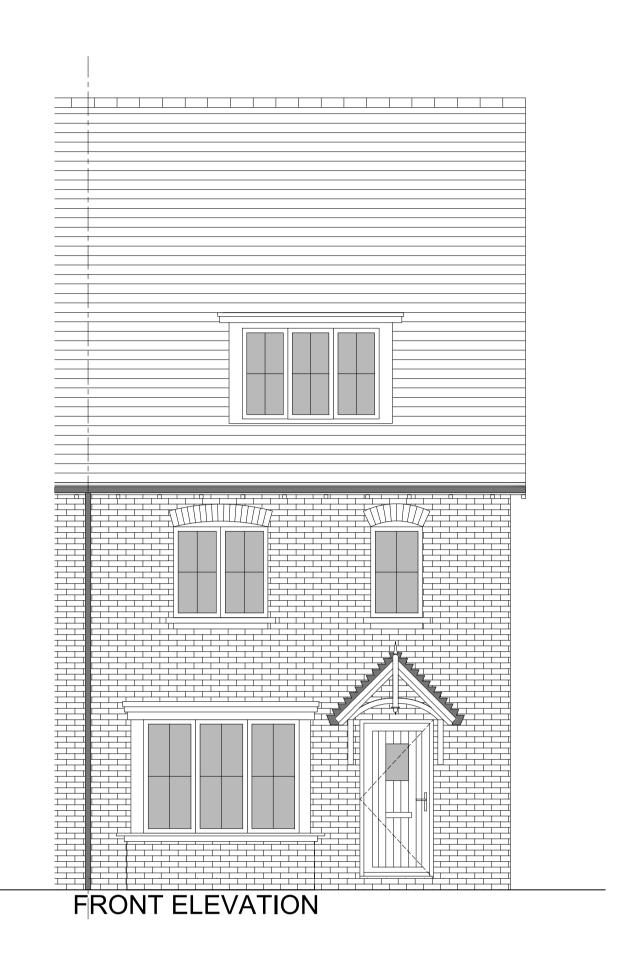

## OFFICERS' MEADOW, SHENFIELD HOUSE TYPE S3020M VARIANT 6 - PLANS AND ELEVATIONS

**GROUND FLOOR PLAN** 

SCALE 1:50

OFFICERS' MEADOW SHENFIELD **CROUDACE HOMES** HOUSE TYPE S3020M VARIANT 6 PLANS AND ELEVATIONS Drawing no: 22.1643.569-1 Scale@A1: 1:50 Date: AUG'23 Drawn:LB,MF,CH Checked: YC 61-63 New London Road | Chelmsford | Essex | CM2 0ND www.fincarchitects.com © FINC Architects Limited holds the copyright to all the information contained within this document and their written consent must be obtained before copying or using the data other than for the purpose it was originally supplied. All dimensions and measurements to be checked on site.
Do not scale from this drawing. This drawing is to be printed in colour.

A 29-08-23 Ground floor wall amended to reflect in all floor plans. MF

B 13-02-24 Plans and Schedule updated

**HOUSETYPE VARIATIONS** 

WINDOW OMISSION\*: PLOT(S)

AREA OF UNIT (GIA): 121.6sqm

CHARACTER AREA: GREEN EDGE

B. REGS PART M:

NDSS COMPLIANT:

WALLS (TREATMENT) FENESTRATION OBSCURE WINDOWS EXTERNAL DOORS OBSCURE DOORS

GUTTERING & DOWNPIPES - UPVC

ROOF

MATERIALS:

SECOND FLOOR PLAN