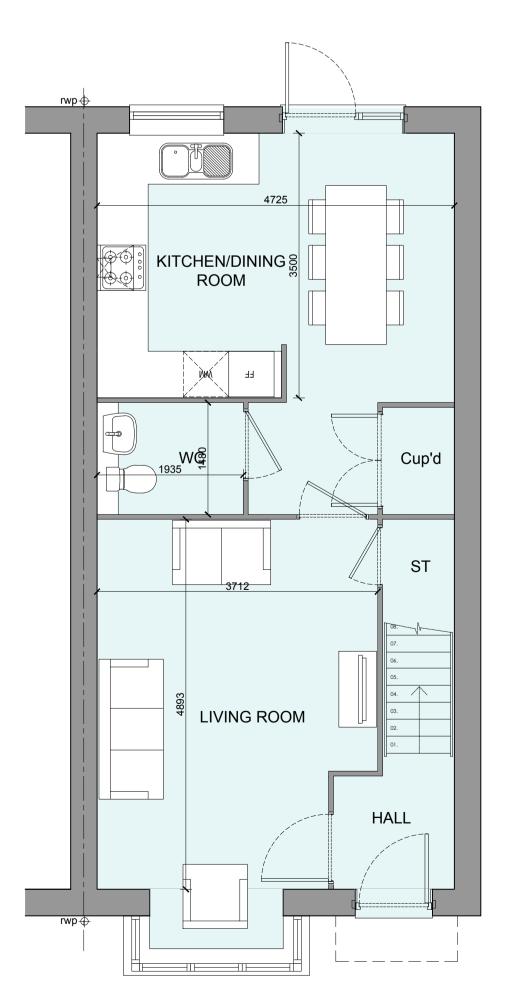

## OFFICERS' MEADOW, SHENFIELD HOUSE TYPE S3020M VARIANT 6 - PLANS AND ELEVATIONS

**GROUND FLOOR PLAN** 

SCALE 1:50

OFFICERS' MEADOW SHENFIELD **CROUDACE HOMES** HOUSE TYPE S3020M VARIANT 6 PLANS AND ELEVATIONS Drawing no: 22.1643.569-1 Scale@A1: 1:50 Date: AUG'23 Drawn:LB,MF,CH Checked: YC 61-63 New London Road | Chelmsford | Essex | CM2 0ND www.fincarchitects.com © FINC Architects Limited holds the copyright to all the information contained within this document and their written consent must be obtained before copying or using the data other than for the purpose it was originally supplied. All dimensions and measurements to be checked on site.
Do not scale from this drawing. This drawing is to be printed in colour.

A 29-08-23 Ground floor wall amended to reflect in all floor plans. MF

B 13-02-24 Plans and Schedule updated

**HOUSETYPE VARIATIONS** 

WINDOW OMISSION\*: PLOT(S)

AREA OF UNIT (GIA): 121.6sqm

CHARACTER AREA: GREEN EDGE

B. REGS PART M:

NDSS COMPLIANT:

WALLS (TREATMENT) FENESTRATION OBSCURE WINDOWS EXTERNAL DOORS OBSCURE DOORS

GUTTERING & DOWNPIPES - UPVC

ROOF

MATERIALS:

SECOND FLOOR PLAN