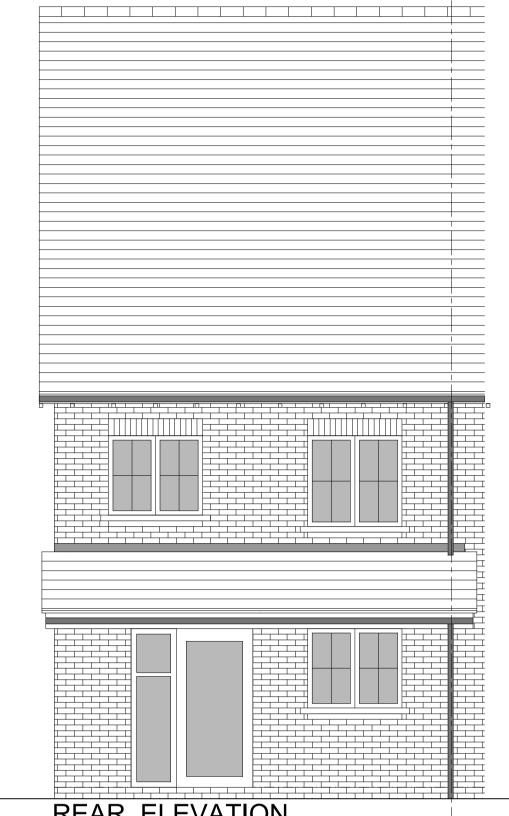

## OFFICERS' MEADOW, SHENFIELD HOUSE TYPE S3020M VARIANT 6 - PLANS AND ELEVATIONS

**GROUND FLOOR PLAN** 

SCALE 1:50

OFFICERS' MEADOW SHENFIELD **CROUDACE HOMES** HOUSE TYPE S3020M VARIANT 6 PLANS AND ELEVATIONS Drawing no: 22.1643.569-1 Scale@A1: 1:50 Date: AUG'23 Drawn:LB,MF,CH Checked: YC 61-63 New London Road | Chelmsford | Essex | CM2 0ND www.fincarchitects.com © FINC Architects Limited holds the copyright to all the information contained within this document and their written consent must be obtained before copying or using the data other than for the purpose it was originally supplied. All dimensions and measurements to be checked on site.
Do not scale from this drawing. This drawing is to be printed in colour.

B. REGS PART M:

NDSS COMPLIANT:

WALLS (TREATMENT) FENESTRATION OBSCURE WINDOWS EXTERNAL DOORS OBSCURE DOORS

GUTTERING & DOWNPIPES - UPVC

ROOF

MATERIALS:

SECOND FLOOR PLAN