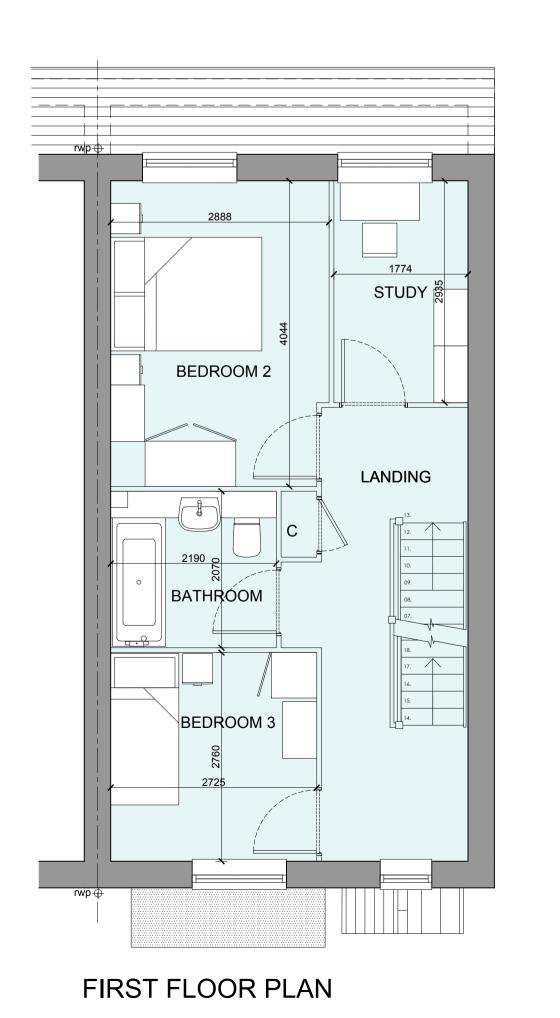

## OFFICERS' MEADOW, SHENFIELD HOUSE TYPE S3020M VARIANT 6 - PLANS AND ELEVATIONS

**GROUND FLOOR PLAN** 

SCALE 1:50

OFFICERS' MEADOW SHENFIELD **CROUDACE HOMES** HOUSE TYPE S3020M VARIANT 6 PLANS AND ELEVATIONS Drawing no: 22.1643.569-1 Scale@A1: 1:50 Date: AUG'23 Drawn:LB,MF,CH Checked: YC 61-63 New London Road | Chelmsford | Essex | CM2 0ND www.fincarchitects.com © FINC Architects Limited holds the copyright to all the information contained within this document and their written consent must be obtained before copying or using the data other than for the purpose it was originally supplied. All dimensions and measurements to be checked on site.
Do not scale from this drawing. This drawing is to be printed in colour.

A 29-08-23 Ground floor wall amended to reflect in all floor plans. MF

B 13-02-24 Plans and Schedule updated

**HOUSETYPE VARIATIONS** 

WINDOW OMISSION\*: PLOT(S)

AREA OF UNIT (GIA): 121.6sqm

CHARACTER AREA: GREEN EDGE