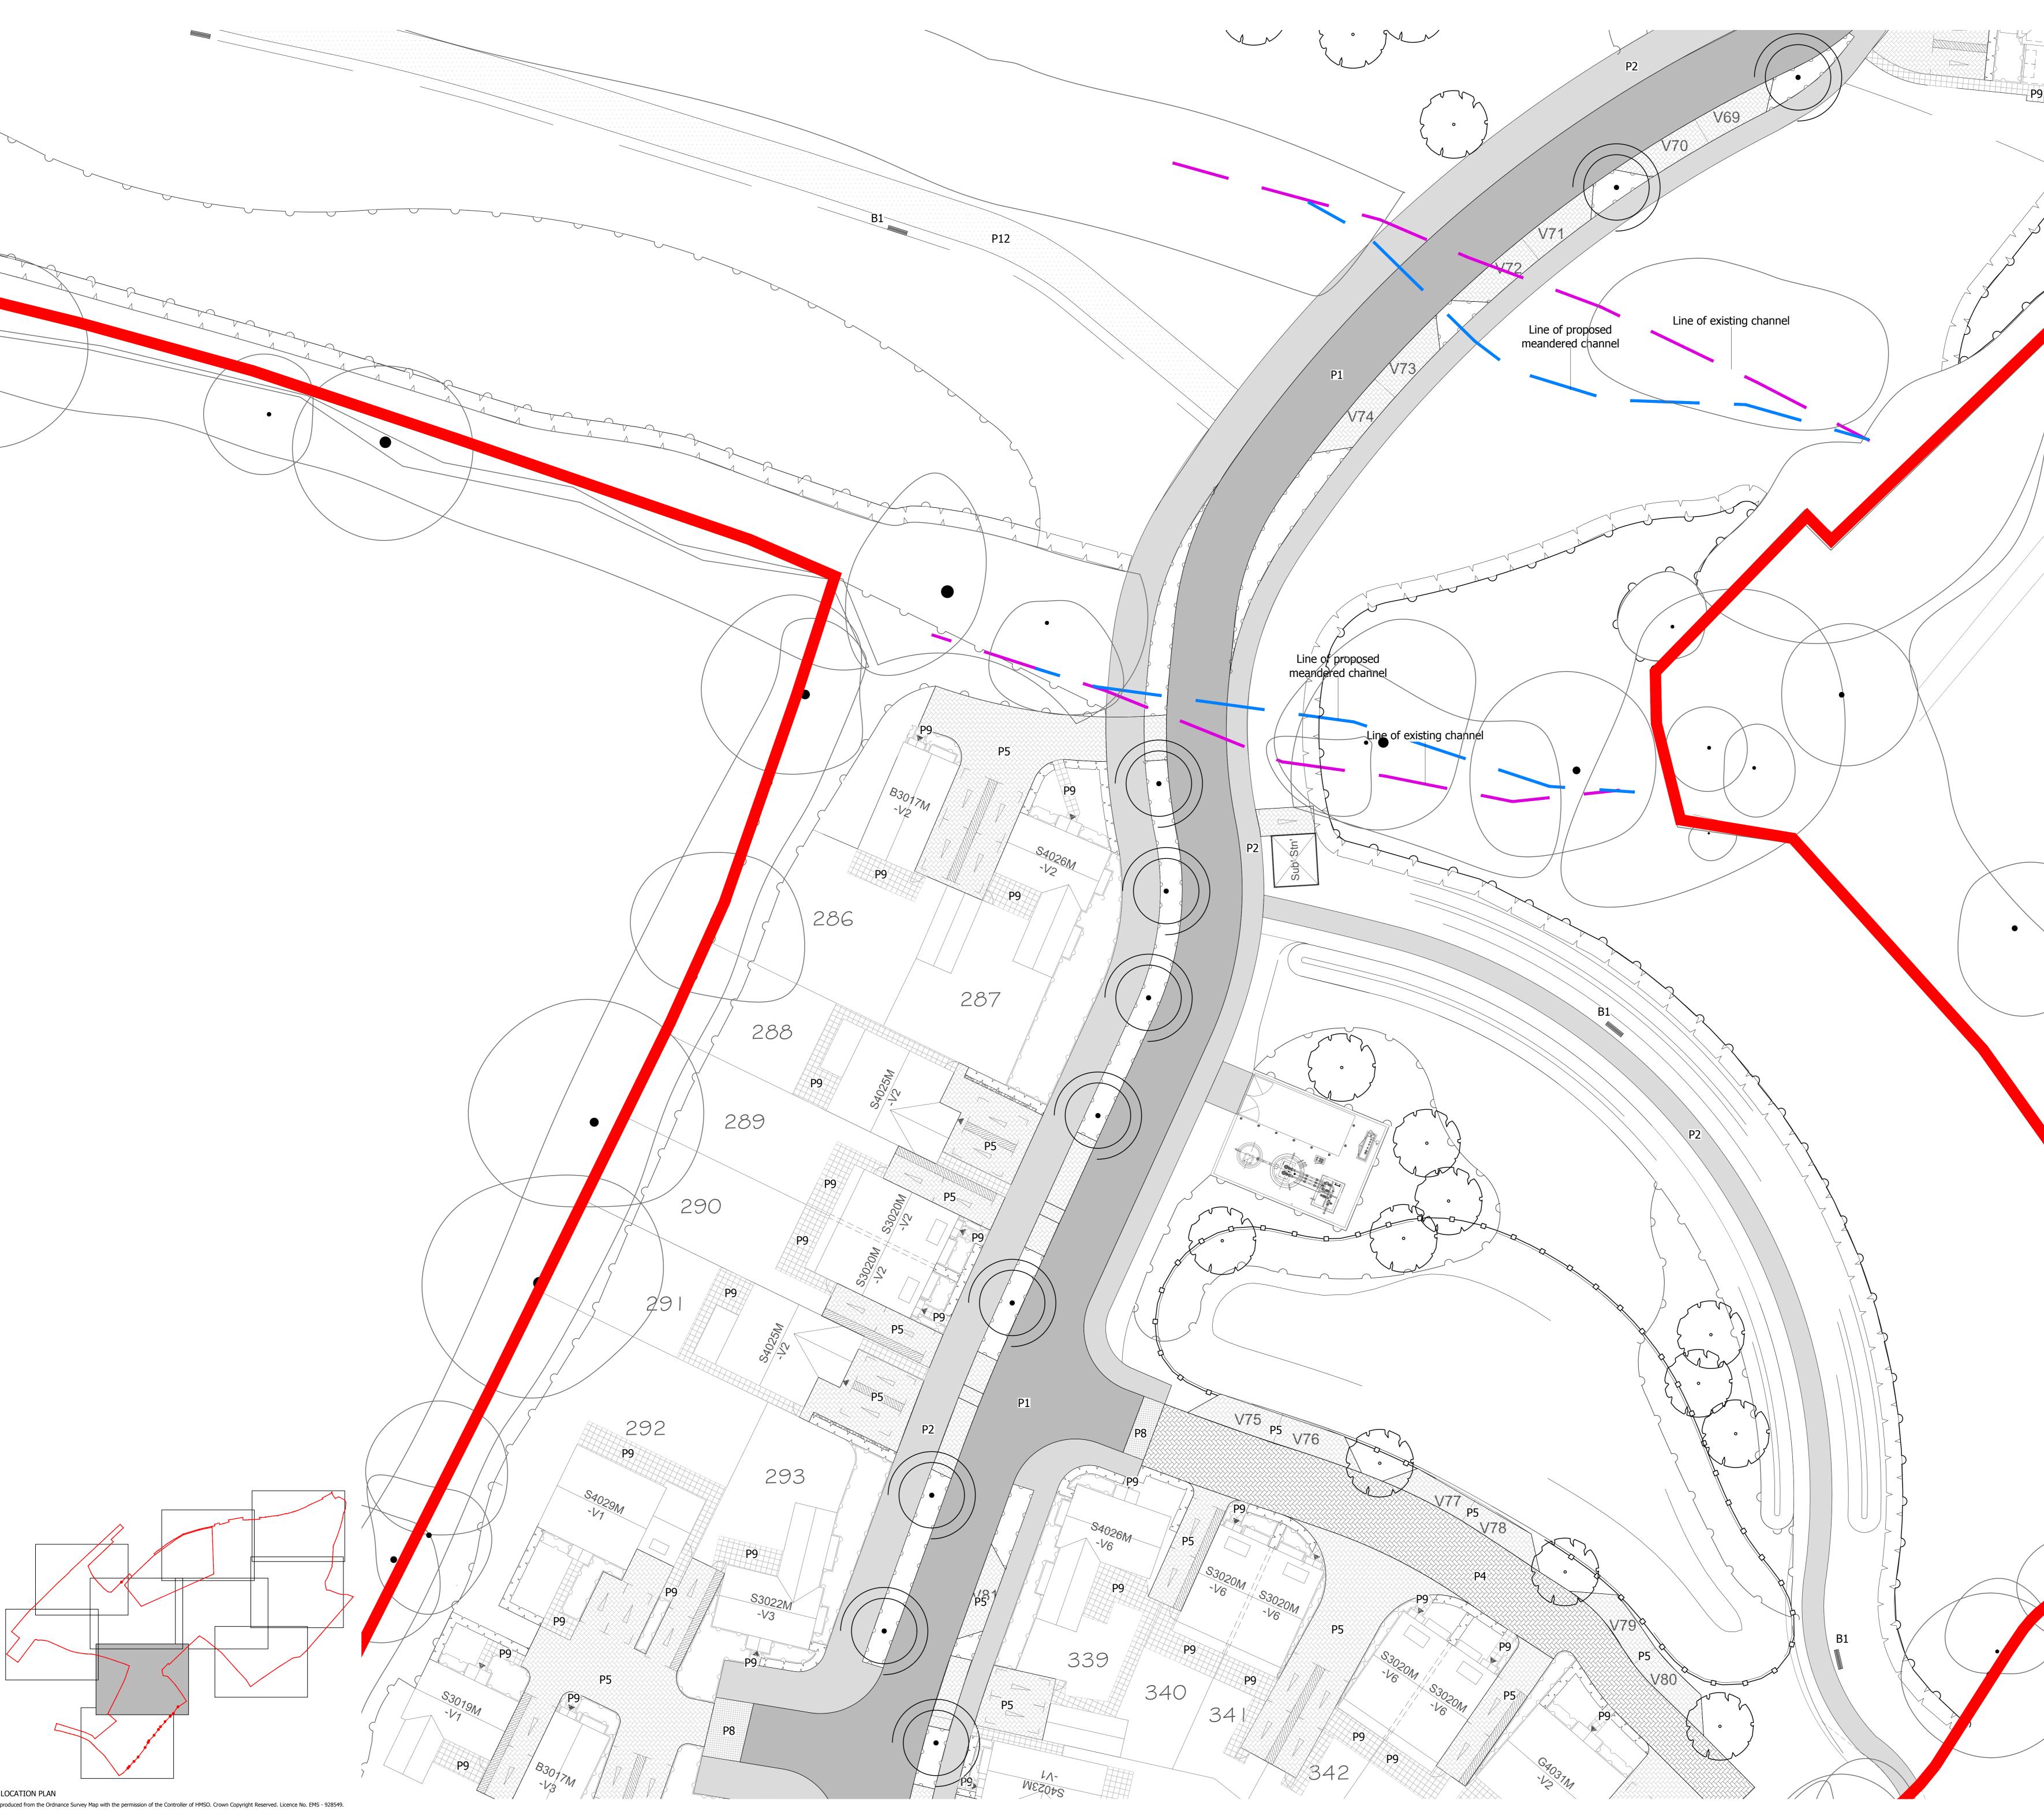

|                                                                                                                  | The scaling of this drawing cannot be assured<br>Revision Date Drn Ckd                                                                                                                                                                                                                                                                                                            |
|------------------------------------------------------------------------------------------------------------------|-----------------------------------------------------------------------------------------------------------------------------------------------------------------------------------------------------------------------------------------------------------------------------------------------------------------------------------------------------------------------------------|
|                                                                                                                  | LEGEND<br>Site Boundary                                                                                                                                                                                                                                                                                                                                                           |
|                                                                                                                  | HARD LANDSCAPE ELEMENTS                                                                                                                                                                                                                                                                                                                                                           |
|                                                                                                                  | Surface MaterialsP1Paving Type 1 to Primary Road: Coarse<br>aggregate bituminous tarmacadam and kerbs to<br>engineer's specificationP2Paving Type 2 to Footway and Cycleway: Fine<br>aggregate bituminous tarmacadam to engineer's<br>specification; Edging along roads: 50x150mm                                                                                                 |
|                                                                                                                  | pre-cast concrete edging to engineer's<br>specification, installed flush to adjacent surfaces;<br>Edging for open space: aluminium profile                                                                                                                                                                                                                                        |
|                                                                                                                  | Paving Type 3 to Footpath within Grassland/<br>Parkland: Mown Grass Path                                                                                                                                                                                                                                                                                                          |
|                                                                                                                  | Paving Type 4 to <b>Secondary and Tertiary</b><br><b>Streets</b> : Marshalls Tegula Block Paving or similar<br>approved; Colour: Burnt Ochre; Size:<br>240x160mm; Pattern: Herringbone; Edging:<br>125x150mm pre-cast concrete kerb to engineer's<br>specification. Installed flush to adjacent surfaces.                                                                         |
|                                                                                                                  | Paving Type 5 to <b>Private and Visitor Parking</b> :<br>Marshalls Tegula Block Paving or similar<br>approved; Colour: Pennant Grey; Size:<br>240x160mm; Pattern: Stretcher Bond; Edging:<br>125x150mm pre-cast concrete kerb to engineer's<br>specification. Installed flush to adjacent surfaces.                                                                               |
|                                                                                                                  | Paving Type 5A to <b>Private Road</b> : Marshalls<br>Tegula Block Paving or similar approved; Colour:<br>Pennant Grey; Size: 240x160mm; Pattern:<br>Herringbone; Edging: 125x150mm pre-cast<br>concrete kerb to engineer's specification. Installed<br>flush to adjacent surfaces.                                                                                                |
|                                                                                                                  | Paving Type 6 to <b>Raised Table Crossing</b> :<br>Marshalls Scoutmoor Yorkstone, Dirmond Wire<br>Sawn or similar approved; Size: 300x150mm;<br>Edging: 63x150mm Marshalls Conservation x<br>Edging or similar approved; Edging: 145x255mm<br>Marshalls Conservation x Kerb or similar<br>approved. Flush kerbs and transitions to vehicle<br>crossings and shared private drive. |
|                                                                                                                  | Paving Type 7 to <b>School Plaza</b> : Marshalls<br>Scoutmoor Yorkstone, Dirmond Wire Sawn or<br>similar approved; Size: 600x900mm; Edging:<br>63x150mm Marshalls Conservation x Edging or<br>similar approved. Installed flush to adjacent                                                                                                                                       |
|                                                                                                                  | Surface.Paving Type 8 to Crossings: Granite Sett Paving;<br>Colour: Silver Grey; Size: 100x100mm; Edging:<br>125x150mm pre-cast concrete kerb to engineer's<br>specification. Flush kerbs and transitions to<br>vehicle crossings and shared private drive.                                                                                                                       |
|                                                                                                                  | Paving Type 9 to <b>Private Footpaths and Patios</b> :<br>Marshalls Saxon Paving or similar approved;<br>Finish: Textured, Buff; Size: 600x600mm; Edging:<br>None required                                                                                                                                                                                                        |
|                                                                                                                  | Paving Type 10 to <b>Play Area</b> :<br>Tiger Mulch Recycled Rubber Play Surface;<br>Colour: Woodland; Edging: None required<br>Paving Type 11 to <b>Ancient Woodland</b><br><b>Footpath</b> : Natural Pine Bark Mulch; Size:                                                                                                                                                     |
|                                                                                                                  | 50-75mm; Minimum Depth: 150mm; Edging:<br>150x22mm tanalised FSC softwood<br>Paving Type 12 to <b>Footpath within Central</b><br><b>Parkland</b> : Addastone Resin Bound Gravel                                                                                                                                                                                                   |
|                                                                                                                  | or similar approved; Colour: Dorset Gold;<br>Edging: Aluminium Profile<br>Paving Type 13 to <b>Front Garden Margins</b> :<br>Loose gravel                                                                                                                                                                                                                                         |
|                                                                                                                  | Paving Type 14 to <b>Timber Boardwalk</b> :<br>Pressure-treated timber anti-slip decking with handrails                                                                                                                                                                                                                                                                           |
|                                                                                                                  | Furniture and Boundary<br>Feature Brick Wall                                                                                                                                                                                                                                                                                                                                      |
|                                                                                                                  | Rustic Post and Rail Fence<br>around basins as per architect's<br>specification                                                                                                                                                                                                                                                                                                   |
|                                                                                                                  | Estate Railing around Veteran<br>Tree buffer as per architect's<br>specification<br>Bespoke/Designed Site Hoarding<br>with Veteran Tree Interpretation                                                                                                                                                                                                                            |
|                                                                                                                  | ST       Proposed External Steps:         Marshalls Concrete Steps Thread & Risers or similar approved         E1       450mm High Linear Planter Edging:         Material: Metal; Lighting integrated                                                                                                                                                                            |
|                                                                                                                  | B1<br>Streetscene or similar approved; Size:<br>1800x550mm                                                                                                                                                                                                                                                                                                                        |
|                                                                                                                  | B2<br>Integrated Timber Seating, integrated with planter<br>edging: Plateu by Logic or similar approved,<br>lighting integrated<br>Feature Timber Seating: Solid Skirt Top Seats by<br>Streetlife or similar approved                                                                                                                                                             |
|                                                                                                                  | CR _ Cycle Rack: Solid Bike Parking by Streetlife<br>or similar approved                                                                                                                                                                                                                                                                                                          |
|                                                                                                                  | BN       Timber Litter Bin: Urbanis Quadrat Timber Litter         Bin by Bailey Streetscene or similar approved:       Size: 440x1000mm                                                                                                                                                                                                                                           |
|                                                                                                                  | Play Equipment:<br>1. Climbing Combination 10 by Eibe or similar<br>approved<br>2. Single Currer by Eibe or similar                                                                                                                                                                                                                                                               |
|                                                                                                                  | <ol> <li>Single Curver by Eibe or similar</li> <li>Robe Net X Pyramid Maxi by Eibe or similar</li> <li>Double Aerial Cable Way Fall 20m by Eibe or similar</li> <li>Double Swing Akina by Eibe or similar</li> </ol>                                                                                                                                                              |
|                                                                                                                  | <ol> <li>Balancing Element X Step Double by Eibe<br/>or similar</li> <li>Slide with Ladder by Eibe or similar</li> <li>Springer Rocker Duck by Eibe or similar</li> </ol>                                                                                                                                                                                                         |
|                                                                                                                  | <ol> <li>Play Unit - Little Lake House by Eibe or<br/>similar</li> <li>Hill Ramp by Eibe or similar</li> </ol>                                                                                                                                                                                                                                                                    |
|                                                                                                                  | <ul> <li>11. Balancing Hand Climbing Bridge Rock'n'Roll<br/>by Eibe or similar</li> <li>12. Spinning Mushroom Kerbers by Eibe or<br/>similar</li> <li>13. Stepping Stumps by Eibe or similar</li> </ul>                                                                                                                                                                           |
|                                                                                                                  | 14. Felled Tree<br>15. Play Boulder<br>NOTES:                                                                                                                                                                                                                                                                                                                                     |
|                                                                                                                  | <ul> <li>a. Drawings are issued for Planning and not for Construction.</li> <li>b. For proposed planting refer to Stantec GA Soft Landscape drawings LN-LD-11 to 20.</li> <li>c. Drawings should be read in conjunction with other consultant's information and cross referenced.</li> <li>d. For further information on drainage refer to Engineer's Specifications.</li> </ul>  |
|                                                                                                                  |                                                                                                                                                                                                                                                                                                                                                                                   |
|                                                                                                                  | FOR PLANNING<br>Project<br>Officers' Meadow, Shenfield                                                                                                                                                                                                                                                                                                                            |
|                                                                                                                  | Drawing Title<br>Landscape Hard GA Plan:                                                                                                                                                                                                                                                                                                                                          |
|                                                                                                                  | Sheet 4 of 10           Date         Scale         Drawn by         Check by           04.09.2023         1:200 @A0         AK/GS         DW           Project No         Drawing No         Revision           35229         LN-LD-04         B                                                                                                                                  |
|                                                                                                                  | SS229 LIN-LD-04 B                                                                                                                                                                                                                                                                                                                                                                 |
|                                                                                                                  | Stantec UK Limited<br>7 Soho Square<br>London<br>W1D 3QB<br>T: 020 7446 6888                                                                                                                                                                                                                                                                                                      |
| J:\35000\35229 - Shenfield, Brentwood\A4 - Drawings & Registers\Landscape\35229 Hard And Soft GAs.dwg - LN-LD-04 | 4-A0 stantec.com\uk                                                                                                                                                                                                                                                                                                                                                               |