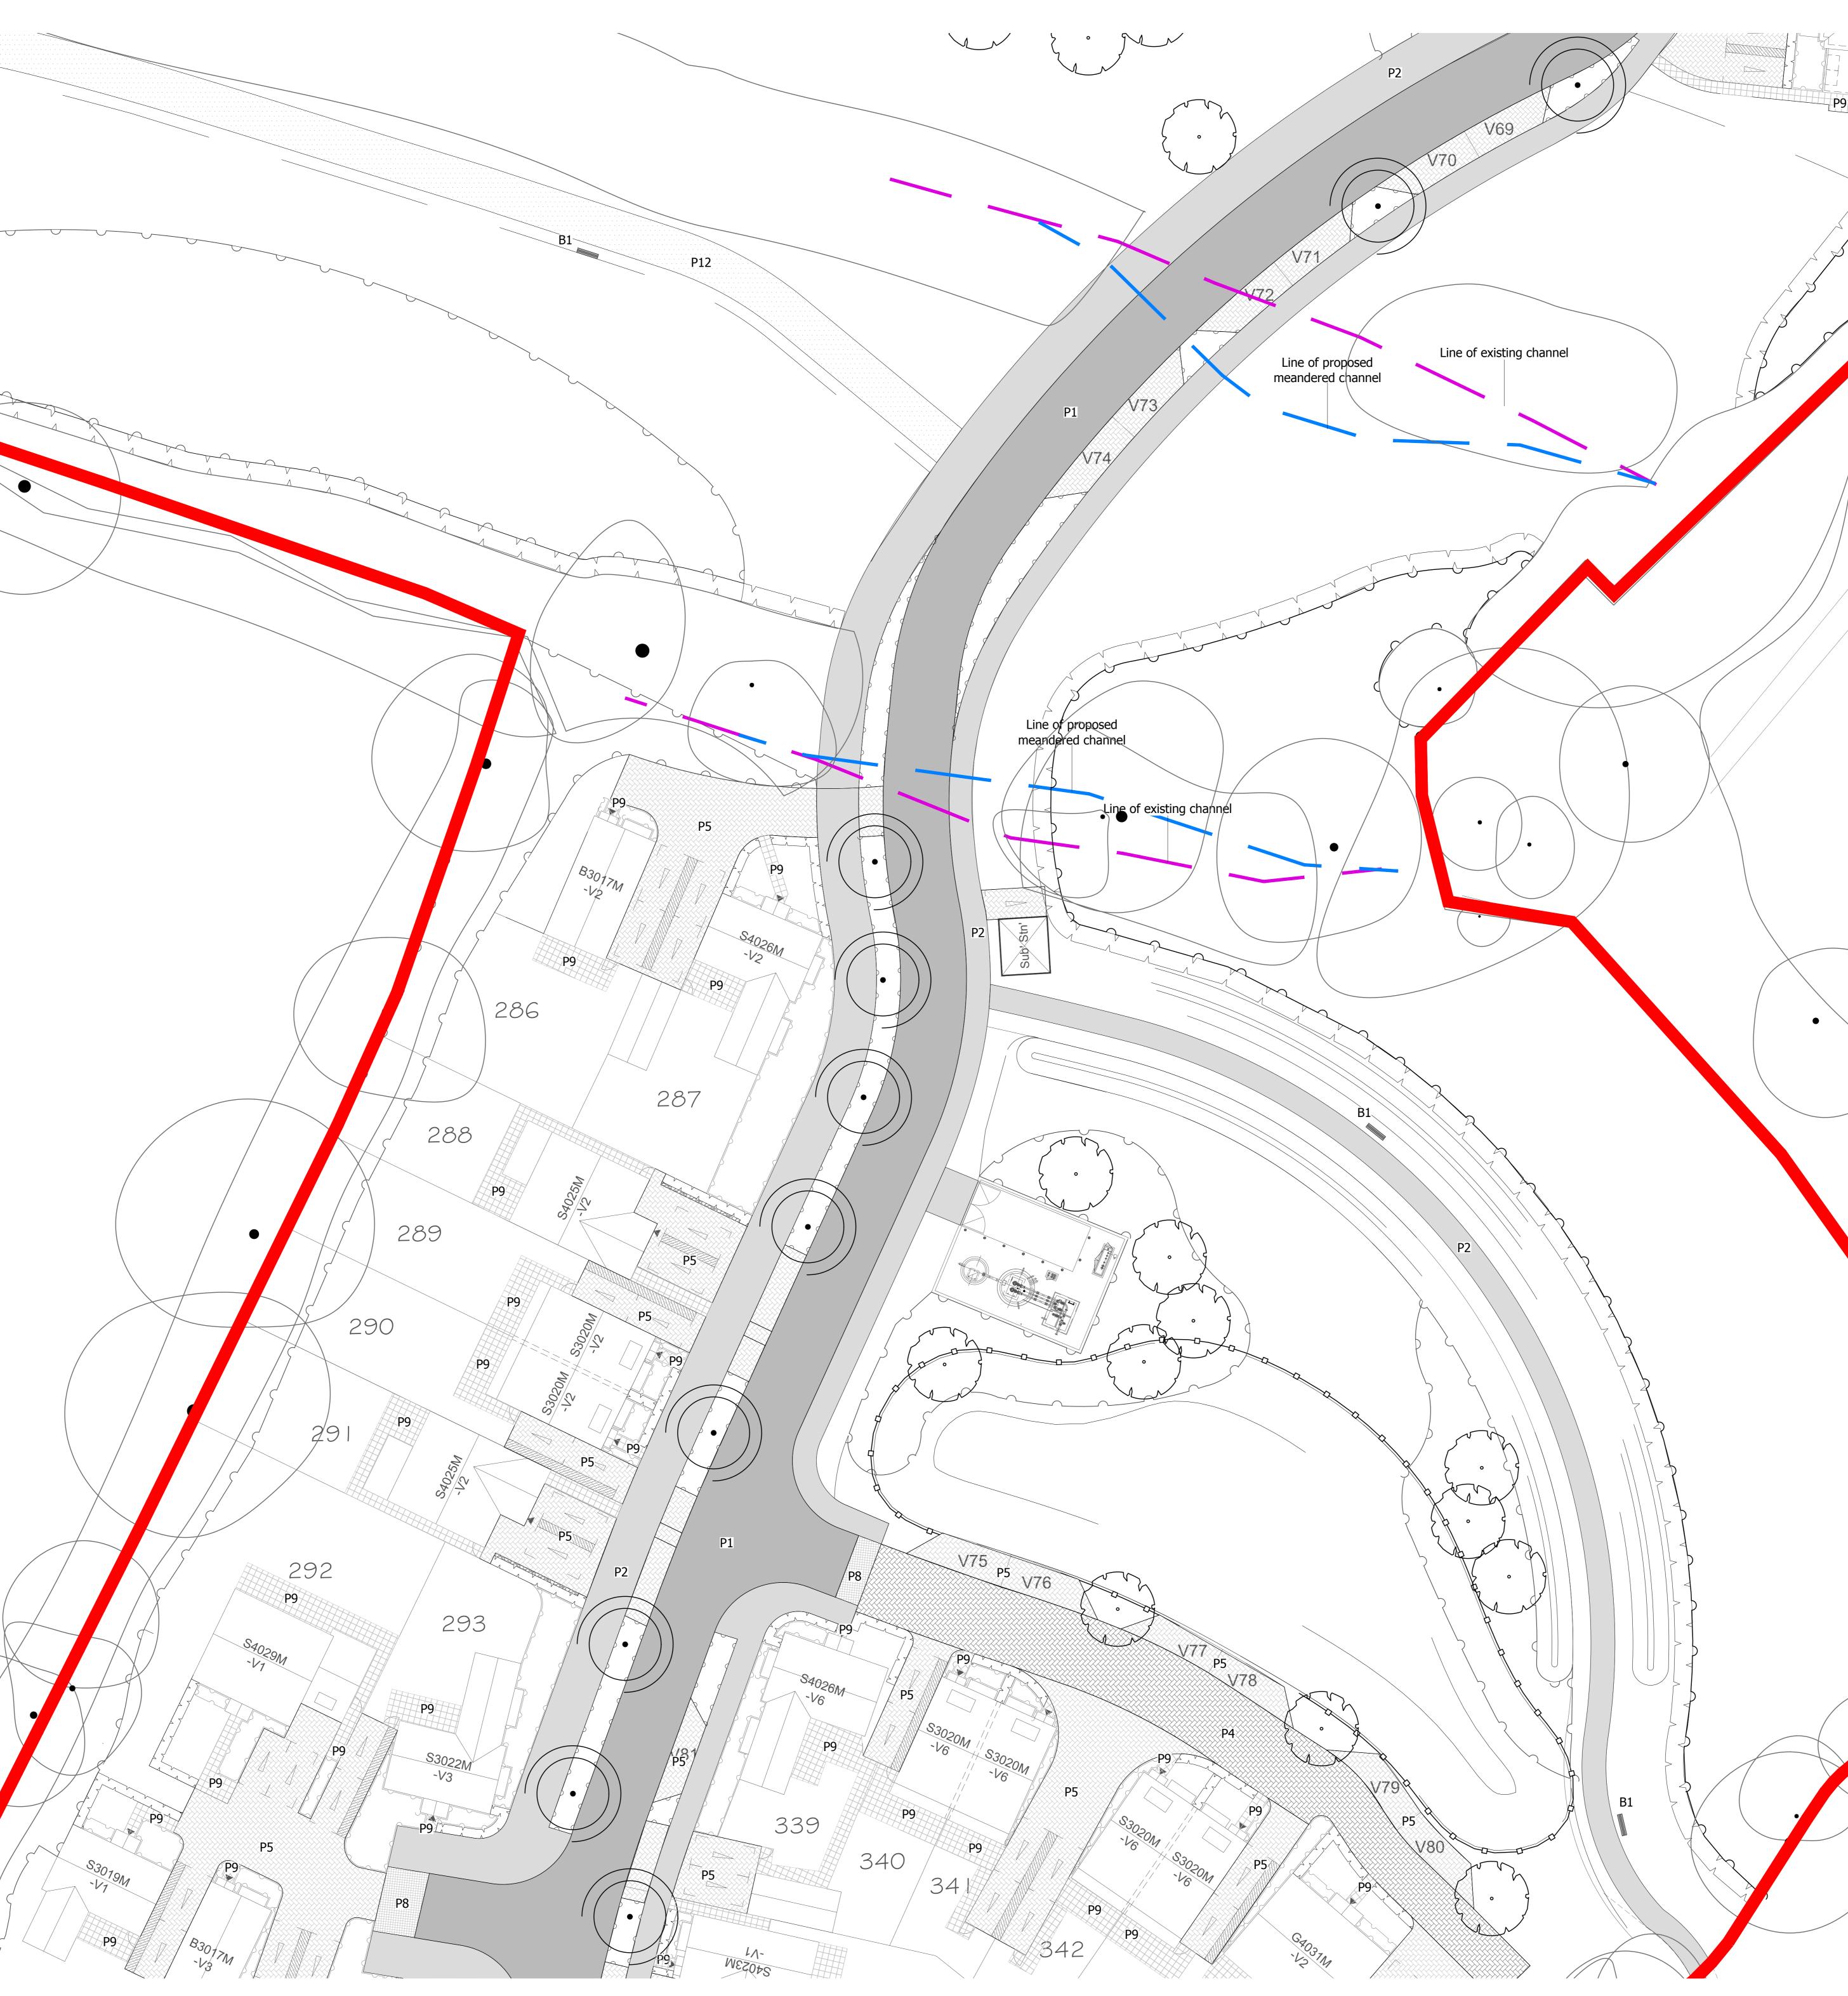

|                                                                                                                  | The scaling of this drawing cannot be assured<br>Revision Date Drn Ckd                                                                                                                                                                                                                                                                                                            |
|------------------------------------------------------------------------------------------------------------------|-----------------------------------------------------------------------------------------------------------------------------------------------------------------------------------------------------------------------------------------------------------------------------------------------------------------------------------------------------------------------------------|
|                                                                                                                  | LEGEND<br>Site Boundary                                                                                                                                                                                                                                                                                                                                                           |
|                                                                                                                  | HARD LANDSCAPE ELEMENTS                                                                                                                                                                                                                                                                                                                                                           |
|                                                                                                                  | Surface MaterialsP1Paving Type 1 to Primary Road: Coarse<br>aggregate bituminous tarmacadam and kerbs to<br>engineer's specificationP2Paving Type 2 to Footway and Cycleway: Fine<br>aggregate bituminous tarmacadam to engineer's<br>specification; Edging along roads: 50x150mm                                                                                                 |
|                                                                                                                  | pre-cast concrete edging to engineer's<br>specification, installed flush to adjacent surfaces;<br>Edging for open space: aluminium profile                                                                                                                                                                                                                                        |
|                                                                                                                  | Paving Type 3 to Footpath within Grassland/<br>Parkland: Mown Grass Path                                                                                                                                                                                                                                                                                                          |
|                                                                                                                  | Paving Type 4 to <b>Secondary and Tertiary</b><br><b>Streets</b> : Marshalls Tegula Block Paving or similar<br>approved; Colour: Burnt Ochre; Size:<br>240x160mm; Pattern: Herringbone; Edging:<br>125x150mm pre-cast concrete kerb to engineer's<br>specification. Installed flush to adjacent surfaces.                                                                         |
|                                                                                                                  | Paving Type 5 to <b>Private and Visitor Parking</b> :<br>Marshalls Tegula Block Paving or similar<br>approved; Colour: Pennant Grey; Size:<br>240x160mm; Pattern: Stretcher Bond; Edging:<br>125x150mm pre-cast concrete kerb to engineer's<br>specification. Installed flush to adjacent surfaces.                                                                               |
|                                                                                                                  | Paving Type 5A to <b>Private Road</b> : Marshalls<br>Tegula Block Paving or similar approved; Colour:<br>Pennant Grey; Size: 240x160mm; Pattern:<br>Herringbone; Edging: 125x150mm pre-cast<br>concrete kerb to engineer's specification. Installed<br>flush to adjacent surfaces.                                                                                                |
|                                                                                                                  | Paving Type 6 to <b>Raised Table Crossing</b> :<br>Marshalls Scoutmoor Yorkstone, Dirmond Wire<br>Sawn or similar approved; Size: 300x150mm;<br>Edging: 63x150mm Marshalls Conservation x<br>Edging or similar approved; Edging: 145x255mm<br>Marshalls Conservation x Kerb or similar<br>approved. Flush kerbs and transitions to vehicle<br>crossings and shared private drive. |
|                                                                                                                  | Paving Type 7 to <b>School Plaza</b> : Marshalls<br>Scoutmoor Yorkstone, Dirmond Wire Sawn or<br>similar approved; Size: 600x900mm; Edging:<br>63x150mm Marshalls Conservation x Edging or<br>similar approved. Installed flush to adjacent                                                                                                                                       |
|                                                                                                                  | Surface.Paving Type 8 to Crossings: Granite Sett Paving;<br>Colour: Silver Grey; Size: 100x100mm; Edging:<br>125x150mm pre-cast concrete kerb to engineer's<br>specification. Flush kerbs and transitions to<br>vehicle crossings and shared private drive.                                                                                                                       |
|                                                                                                                  | Paving Type 9 to <b>Private Footpaths and Patios</b> :<br>Marshalls Saxon Paving or similar approved;<br>Finish: Textured, Buff; Size: 600x600mm; Edging:<br>None required                                                                                                                                                                                                        |
|                                                                                                                  | Paving Type 10 to <b>Play Area</b> :<br>Tiger Mulch Recycled Rubber Play Surface;<br>Colour: Woodland; Edging: None required<br>Paving Type 11 to <b>Ancient Woodland</b><br><b>Footpath</b> : Natural Pine Bark Mulch; Size:                                                                                                                                                     |
|                                                                                                                  | 50-75mm; Minimum Depth: 150mm; Edging:<br>150x22mm tanalised FSC softwood<br>Paving Type 12 to <b>Footpath within Central</b><br><b>Parkland</b> : Addastone Resin Bound Gravel                                                                                                                                                                                                   |
|                                                                                                                  | or similar approved; Colour: Dorset Gold;<br>Edging: Aluminium Profile<br>Paving Type 13 to <b>Front Garden Margins</b> :<br>Loose gravel                                                                                                                                                                                                                                         |
|                                                                                                                  | Paving Type 14 to <b>Timber Boardwalk</b> :<br>Pressure-treated timber anti-slip decking with handrails                                                                                                                                                                                                                                                                           |
|                                                                                                                  | Furniture and Boundary<br>Feature Brick Wall                                                                                                                                                                                                                                                                                                                                      |
|                                                                                                                  | Rustic Post and Rail Fence<br>around basins as per architect's<br>specification                                                                                                                                                                                                                                                                                                   |
|                                                                                                                  | Estate Railing around Veteran<br>Tree buffer as per architect's<br>specification<br>Bespoke/Designed Site Hoarding<br>with Veteran Tree Interpretation                                                                                                                                                                                                                            |
|                                                                                                                  | ST       Proposed External Steps:         Marshalls Concrete Steps Thread & Risers or similar approved         E1       450mm High Linear Planter Edging:         Material: Metal; Lighting integrated                                                                                                                                                                            |
|                                                                                                                  | B1<br>Streetscene or similar approved; Size:<br>1800x550mm                                                                                                                                                                                                                                                                                                                        |
|                                                                                                                  | B2<br>Integrated Timber Seating, integrated with planter<br>edging: Plateu by Logic or similar approved,<br>lighting integrated<br>Feature Timber Seating: Solid Skirt Top Seats by<br>Streetlife or similar approved                                                                                                                                                             |
|                                                                                                                  | CR _ Cycle Rack: Solid Bike Parking by Streetlife<br>or similar approved                                                                                                                                                                                                                                                                                                          |
|                                                                                                                  | BN       Timber Litter Bin: Urbanis Quadrat Timber Litter         Bin by Bailey Streetscene or similar approved:       Size: 440x1000mm                                                                                                                                                                                                                                           |
|                                                                                                                  | Play Equipment:<br>1. Climbing Combination 10 by Eibe or similar<br>approved<br>2. Single Currer by Eibe or similar                                                                                                                                                                                                                                                               |
|                                                                                                                  | <ol> <li>Single Curver by Eibe or similar</li> <li>Robe Net X Pyramid Maxi by Eibe or similar</li> <li>Double Aerial Cable Way Fall 20m by Eibe or similar</li> <li>Double Swing Akina by Eibe or similar</li> </ol>                                                                                                                                                              |
|                                                                                                                  | <ol> <li>Balancing Element X Step Double by Eibe<br/>or similar</li> <li>Slide with Ladder by Eibe or similar</li> <li>Springer Rocker Duck by Eibe or similar</li> </ol>                                                                                                                                                                                                         |
|                                                                                                                  | <ol> <li>Play Unit - Little Lake House by Eibe or<br/>similar</li> <li>Hill Ramp by Eibe or similar</li> </ol>                                                                                                                                                                                                                                                                    |
|                                                                                                                  | <ul> <li>11. Balancing Hand Climbing Bridge Rock'n'Roll<br/>by Eibe or similar</li> <li>12. Spinning Mushroom Kerbers by Eibe or<br/>similar</li> <li>13. Stepping Stumps by Eibe or similar</li> </ul>                                                                                                                                                                           |
|                                                                                                                  | 14. Felled Tree<br>15. Play Boulder<br>NOTES:                                                                                                                                                                                                                                                                                                                                     |
|                                                                                                                  | <ul> <li>a. Drawings are issued for Planning and not for Construction.</li> <li>b. For proposed planting refer to Stantec GA Soft Landscape drawings LN-LD-11 to 20.</li> <li>c. Drawings should be read in conjunction with other consultant's information and cross referenced.</li> <li>d. For further information on drainage refer to Engineer's Specifications.</li> </ul>  |
|                                                                                                                  |                                                                                                                                                                                                                                                                                                                                                                                   |
|                                                                                                                  | FOR PLANNING<br>Project<br>Officers' Meadow, Shenfield                                                                                                                                                                                                                                                                                                                            |
|                                                                                                                  | Drawing Title<br>Landscape Hard GA Plan:                                                                                                                                                                                                                                                                                                                                          |
|                                                                                                                  | Sheet 4 of 10           Date         Scale         Drawn by         Check by           04.09.2023         1:200 @A0         AK/GS         DW           Project No         Drawing No         Revision           35229         LN-LD-04         B                                                                                                                                  |
|                                                                                                                  | SS229 LIN-LD-04 B                                                                                                                                                                                                                                                                                                                                                                 |
|                                                                                                                  | Stantec UK Limited<br>7 Soho Square<br>London<br>W1D 3QB<br>T: 020 7446 6888                                                                                                                                                                                                                                                                                                      |
| J:\35000\35229 - Shenfield, Brentwood\A4 - Drawings & Registers\Landscape\35229 Hard And Soft GAs.dwg - LN-LD-04 | 4-A0 stantec.com\uk                                                                                                                                                                                                                                                                                                                                                               |